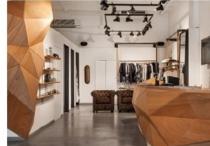

Tailor-Made experience.»

Products: Mesh Sheets, Fold Panels, Tailor Made Surfaces

Materials: Plywood, wood veneer, semifinished products, laminates, aluminum, felt, cork, HPL and others

Customizability: Yes

Acoustic Feature: Yes

Application: Wall, ceiling, façade, counters, columns and more



### WOOD-SKIN MESH SHEETS



Material: MDF Varnished Price per sqm: 564,23€

Material: Synthetic Felt Price per sqm: 636,45€

### WOOD-SKIN MESH SHEETS



Material: MDF Varnished Price per sqm: 564,23€ Material: Synthetic Felt Price per sqm: 636,45€





Material: MDF Varnished Dimension:90x90cm Price per sqm: 562,5€ Material: Synthetic Felt Dimension: 90x90cm Price per sqm: 659,7€

## WOOD-SKIN TAILOR-MADE SURFACES

#### LARGE \*FACTOR: 2





Project example: Linkedin

MEDIUM \*FACTOR: 1.8





Project example: luter

SMALL FACTOR: 1.6





Project example: Arches pavilion