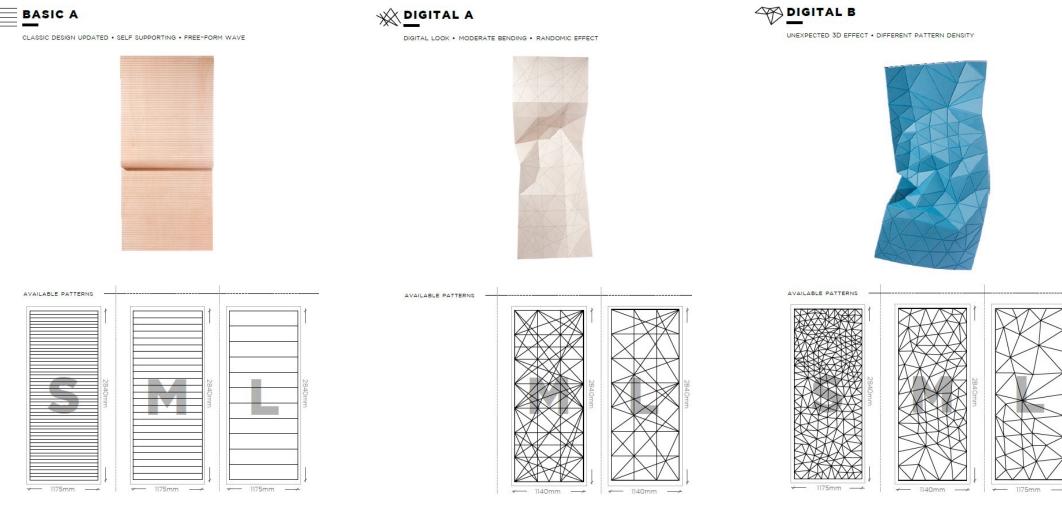

The combined offer of the two core products, Mesh Sheets and Fold Panels, is completely customizable and fits all design requirements. Finishing materials, dimensions, and geometric patterns can be declined in endless ways, thus ensuring each client with a Tailor-Made experience.»

Products: Mesh Sheets, Fold Panels, Tailor Made Surfaces

Materials: Plywood, wood veneer, semifinished products, laminates, aluminum, felt, cork, HPL and others

Customizability: Yes

Acoustic Feature: Yes