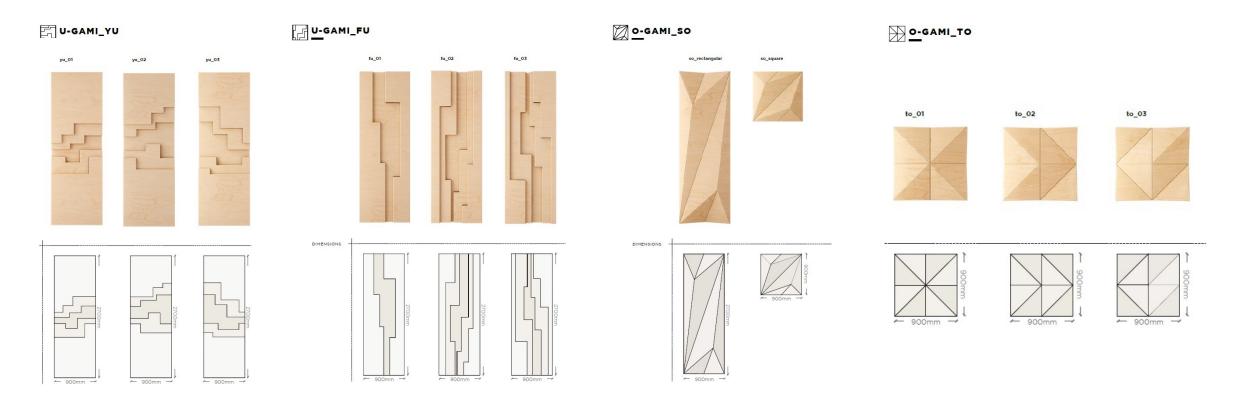

ed offer of the two core products, Mesh Sheets and Fold Panels, is completely customizable and fits all design requirements. Finishing materials, dimensions, and geometric patterns can be declined in endless ways, thus ensuring each client with a Tailor-Made experience.»

Products: Mesh Sheets, Fold Panels, Tailor Made Surfaces

Materials: Plywood, wood veneer, semifinished products, laminates, aluminum, felt, cork, HPL and others

Customizability: Yes

Acoustic Feature: Yes

Application: Wall, ceiling, façade, counters, columns and more



### WOOD-SKIN MESH SHEETS



Material: MDF Varnished Price per sqm: 564,23€

Material: Synthetic Felt Price per sqm: 636,45€

### WOOD-SKIN MESH SHEETS



Material: MDF Varnished Price per sqm: 564,23€ Material: Synthetic Felt Price per sqm: 636,45€





Material: MDF Varnished Dimension:90x90cm Price per sqm: 562,5€ Material: Synthetic Felt Dimension: 90x90cm Price per sqm: 659,7€

## WOOD-SKIN TAILOR-MADE SURFACES

#### LARGE \*FACTOR: 2





Project example: Linkedin

MEDIUM \*FACTOR: 1.8





Project example: luter

SMALL FACTOR: 1.6





Project example: Arches pavilion