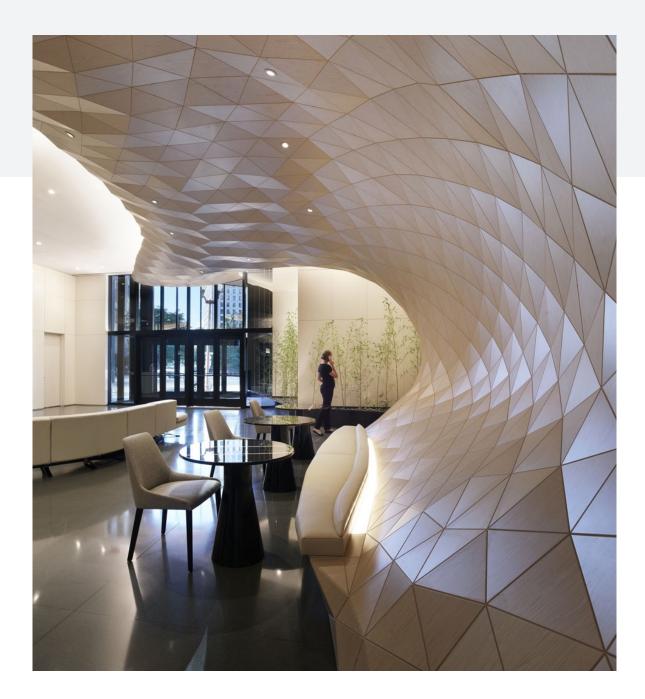

# WOOD-SKIN

«WOOD-SKIN gives dynamic volume and character to a multitude of materials, helping architects and designers bridge the gap between digital representation and architectural feasibility. The computational design department - a team of architects, designers, and engineers can visualize the transformative power of the WOOD-SKIN surface and substantiate it into complex ad-hoc projects.

The combined offer of the two core products, Mesh Sheets and Fold Panels, is completely customizable and fits all design requirements. Finishing materials, dimensions, and geometric patterns can be declined in endless ways, thus ensuring each client with a Tailor-Made experience.»

Application: Wall, ceiling, façade, counters, columns and more