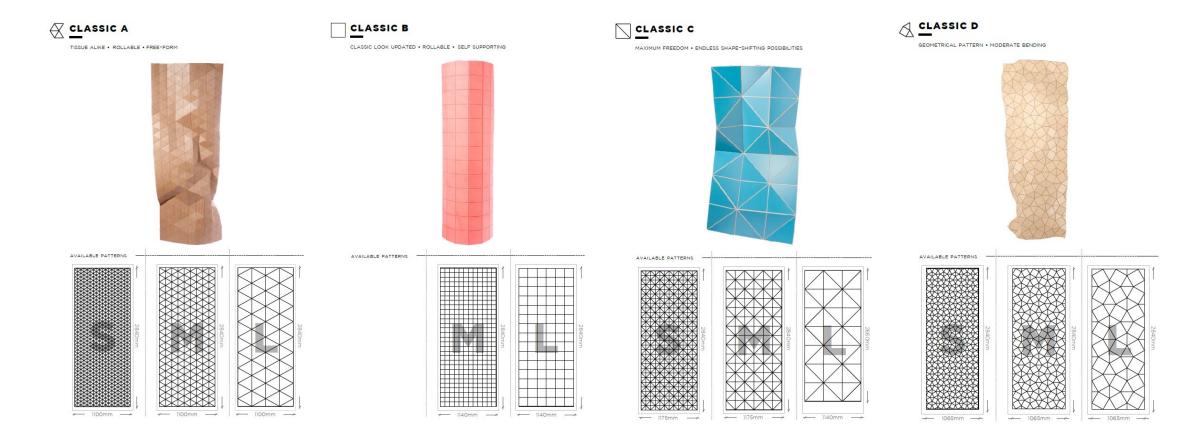

The combined offer of the two core products, Mesh Sheets and Fold Panels, is completely customizable and fits all design requirements. Finishing materials, dimensions, and geometric patterns can be declined in endless ways, thus ensuring each client with a Tailor-Made experience.»

Products: Mesh Sheets, Fold Panels, Tailor Made Surfaces

Materials: Plywood, wood veneer, semifinished products, laminates, aluminum, felt, cork, HPL and others

Customizability: Yes

Acoustic Feature: Yes