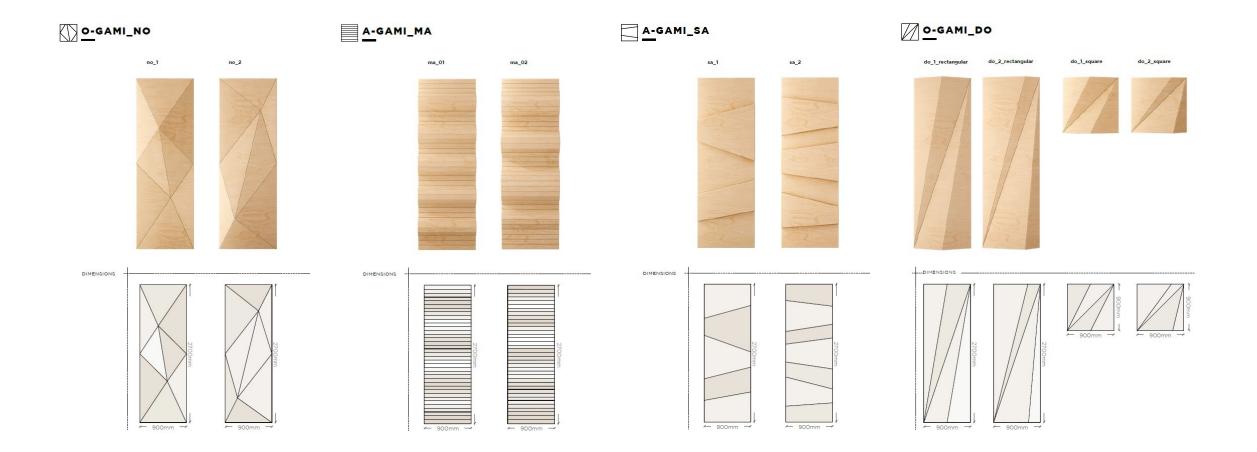

The combined offer of the two core products, Mesh Sheets and Fold Panels, is completely customizable and fits all design requirements. Finishing materials, dimensions, and geometric patterns can be declined in endless ways, thus ensuring each client with a Tailor-Made experience.»

Products: Mesh Sheets, Fold Panels, Tailor Made Surfaces

Materials: Plywood, wood veneer, semifinished products, laminates, aluminum, felt, cork, HPL and others

Customizability: Yes

Acoustic Feature: Yes