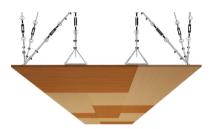

## CEILING APPLICATION

## **DIMENSIONS**

23.62" - 60 cm
23.62" - 60 cm
23.62" - 60 cm

47.24" - 120 cm

X : 23.62" - 60 cm

Y: 47.24" - 120 cm

 $\boldsymbol{D}~:0.71''$  - 1.8~cm I 7.40'' - 18.8~cm (WITH BOX)

2.68" - 6.8 cm (WITH LIGHT BOX)