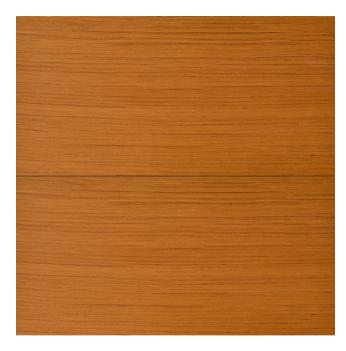

## **WBISANA1AANTK**

TEAK

 $47.24'' \times 23.62''$  (120  $\times$  60 cm) panels come in sets of two.  $23.62'' \times 23.62''$  (60  $\times$  60 cm) panels come in sets of four. The number of panels per box is the minimum suggested amount to create the design envisioned by Mikodam.