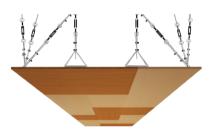

## CEILING APPLICATION

## **DIMENSIONS**

23.62" - 60 am 23.62" - 60 am 23.62" - 60 am

47.24" - 120 cm

X : 23.62" - 60 cm

Y: 47.24" - 120 cm

D : 0.71" - 1.8 cm | 7.40" - 18.8 cm (WITH BOX)

 $2.68^{\prime\prime}$  - 6.8~cm (WITH LIGHT BOX)