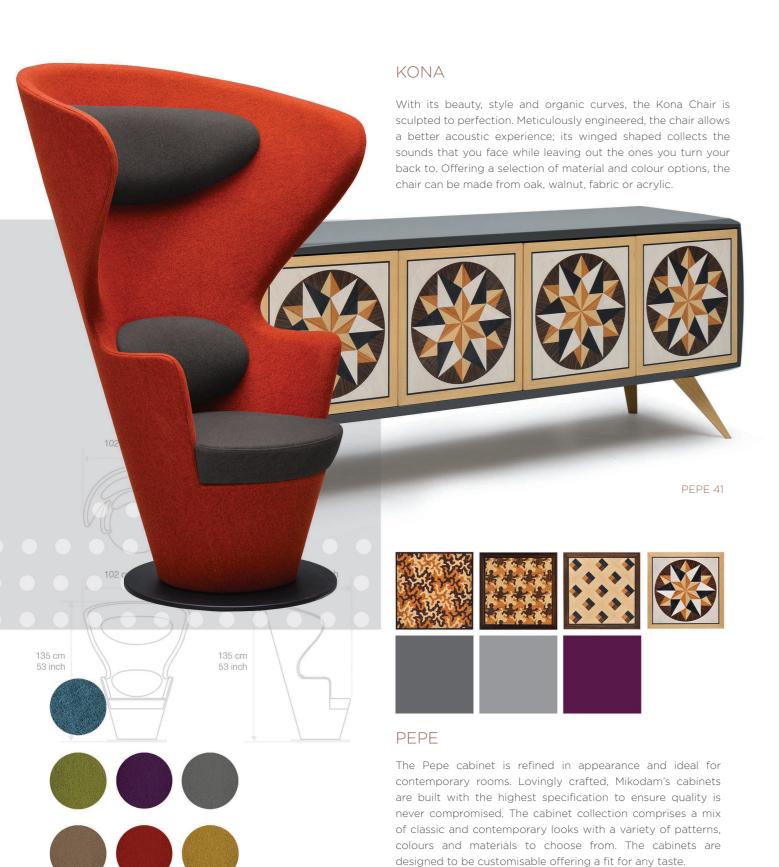

#### PEDİ

With its modern lines and geometrical patterns, the Pedi table channels an aura of elegance. This beautifully striking dining table offers four unique patterns to choose from as well as lacquer options.

#### SELA

Uniquely crafted oak and walnut give this table a dramatic but traditional feel. Confident and bold, Sela makes an outstanding statement, with its effortless fusion of function and unique design.