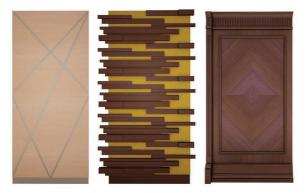

# CUSTOMIZABLE SYSTEMS

To reach our aim in high quality, Mikodam designs are customizable, aesthetic, acoustic, conscious, sustainable, durable; they come in different styles, they are adaptable to different needs and therefore they are unique.

### GETA

Pursuing new ideas, creative Geta offers a sleek and unique wall cladding solution which will bring a brand new inspiration to interiors, presenting opportunities to those who love to experiment with new materials, colours and techniques. Its three-dimensional design will add a different texture and depth to living spaces.

SAPA **KOSA** 

The feeling of freedom and flexibility felt by each person is integrated with the attitude and approach of the space and the products it wears. With its structured curves and sophisticated built-in light option, Haza offers a unique flowing wall cladding solution which will bring an unparalleled elegant feel to interiors.

FILA

Bold and dynamic, Fila's three-dimensional geometric pattern highlights the amplitude of any space, forming a platform open to many thoughts and impressions. The contrast it presents when applied in concave or convex turns challenges existing acceptance, creating new awareness.

KARA

Simple yet powerful and elegant, Kara can easily be adapted to many projects and spaces. It's strong, refined structure makes a bold statement and its various material and colour options offer ample design flexibility.

The Bisa collection is functional and subtle, undertaking to narrate a legend of all times. With its neat alignment and accented lighting options, Bisa's smart and sophisticated look will bring a real design statement to any space.