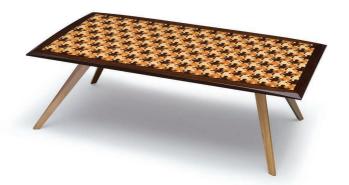

#### PEDİ

With its modern lines and geometrical patterns, the Pedi table channels an aura of elegance. This beautifully striking dining table offers four unique patterns to choose from as well as lacquer options.