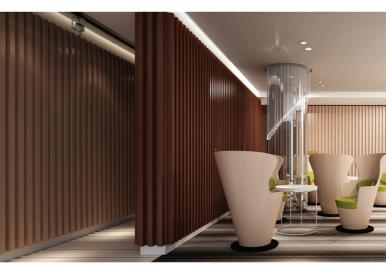

### GETA

Pursuing new ideas, creative Geta offers a sleek and unique wall cladding solution which will bring a brand new inspiration to interiors, presenting opportunities to those who love to experiment with new materials, colours and techniques. Its three-dimensional design will add a different texture and depth to living spaces.

SAPA **KOSA** 

The feeling of freedom and flexibility felt by each person is integrated with the attitude and approach of the space and the products it wears. With its structured curves and sophisticated built-in light option, Haza offers a unique flowing wall cladding solution which will bring an unparalleled elegant feel to interiors.

FILA

Bold and dynamic, Fila's three-dimensional geometric pattern highlights the amplitude of any space, forming a platform open to many thoughts and impressions. The contrast it presents when applied in concave or convex turns challenges existing acceptance, creating new awareness.

KARA

Simple yet powerful and elegant, Kara can easily be adapted to many projects and spaces. It's strong, refined structure makes a bold statement and its various material and colour options offer ample design flexibility.