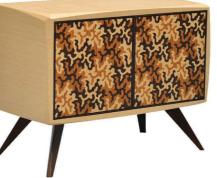

SAPA **KOSA** 

The feeling of freedom and flexibility felt by each person is integrated with the attitude and approach of the space and the products it wears. With its structured curves and sophisticated built-in light option, Haza offers a unique flowing wall cladding solution which will bring an unparalleled elegant feel to interiors.