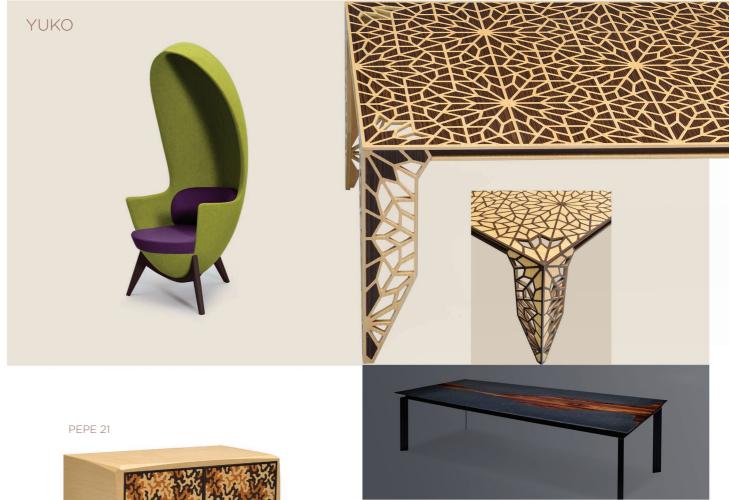

#### SELA

Uniquely crafted oak and walnut give this table a dramatic but traditional feel. Confident and bold, Sela makes an outstanding statement, with its effortless fusion of function and unique design.