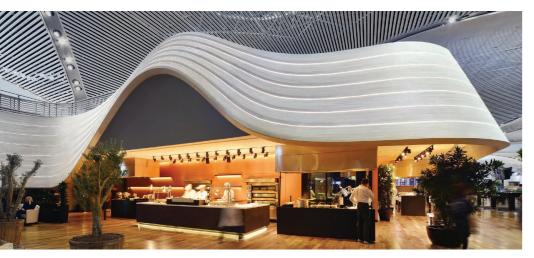

#### TURKISH AIRLINES LOUNGES, ISTANBUL AIRPORT, TURKEY / SOFTROOM

WIN AWARDS 2019 - TRANSPORT INTERIORS
"FLOW WALL" - TURKISH AIRLINES LOUNGES ISTANBUL

SOFTROOM

Zaha Hadid Architects