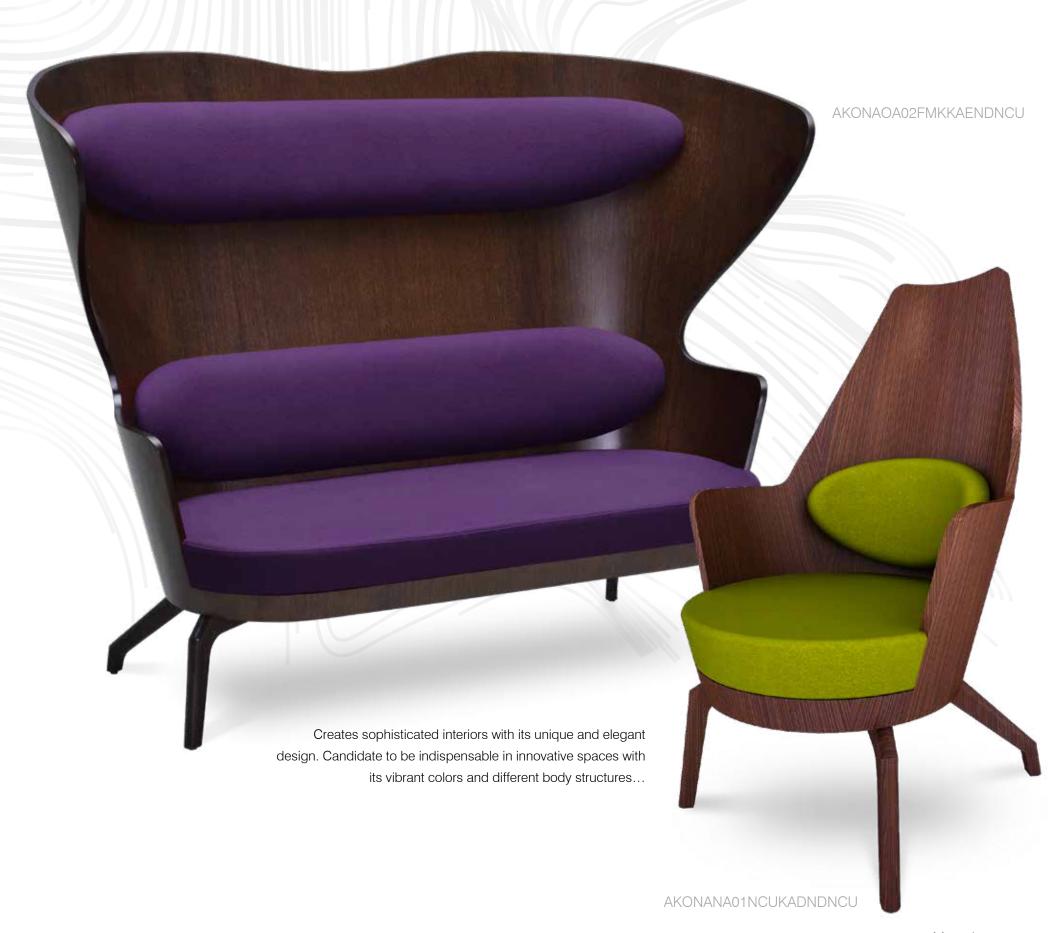

## cina

With its unique design, Cina create spaces that make your dreams come true. Its vibrant colors and leg options, along with the different back styles offer an unparalleled sense of comfort.

Cina HD

Cina LA

Cina HA