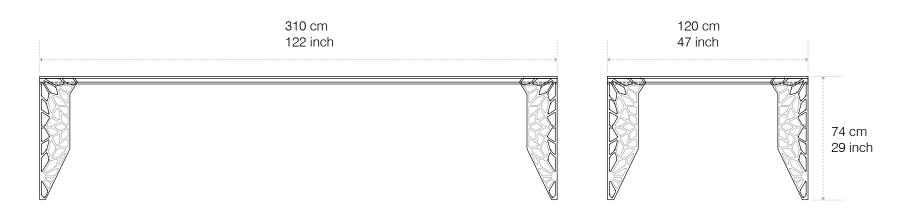

# 200 cm. 79 inch dimensions 100 cm. 39 inch 74 cm 29 inch 300 cm. 118 inch 100 cm. 39 inch 74 cm 29 inch

You can combine the different types of legs with walnut, oak, lacquer or patterned tabletop alternatives.