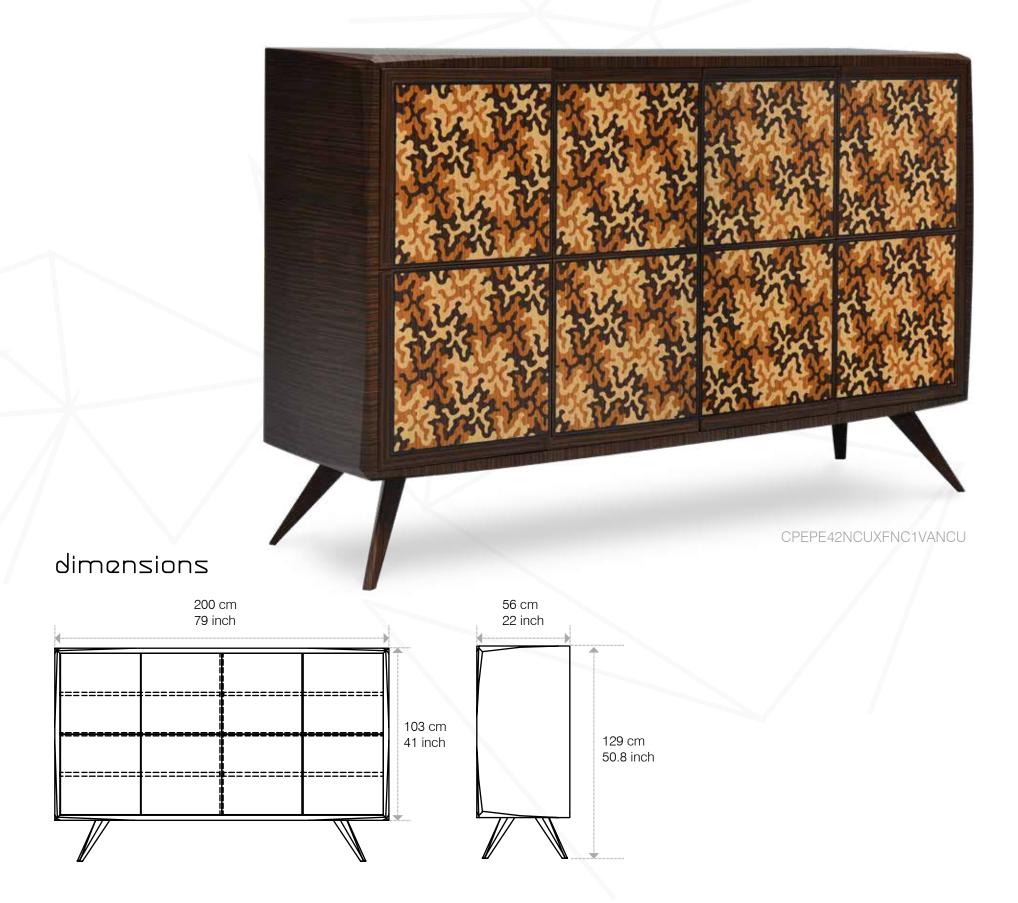

### dimensions

129 cm 50.8 inch

CPEPE22NMKXFNC1XANMKVFM

CPEPE22NMKXVLGRVANCU

CPEPE22NMKXVLFMSAEVA

CPEPE22LMUXVHMUVANCU

## 22 Cabinets

CPEPE22LMUXCNC1XANCUVFM

41 cabinets, with 4 doors, are designed with a shelf in the middle and a vertical midseparator so that you can easily organize your items in their large interior volume. In all the types of cabinets offered by Mikodam, you will find the unique opportunity to generate your own designs by selecting the body, doors and legs of your choice.. Cabinets