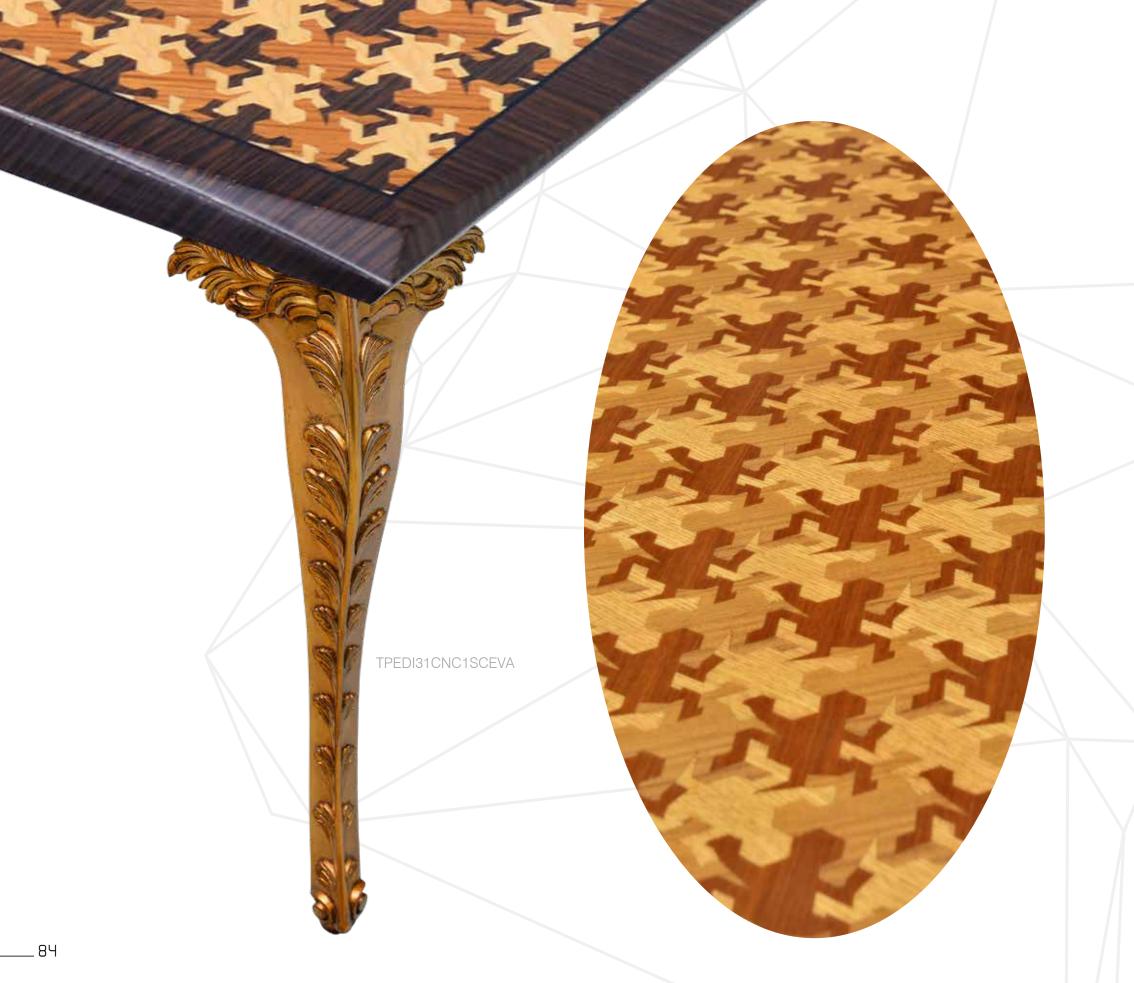

#### pedi table patterns

Croc Pattern CNC1

Fossil Pattern FNC1

Square Pattern RNC1

Lacquer LGR

### pedi legs

Pedi V Type Leg Oak VCNMK

Pedi V Type Leg Walnut VCNCU

Pedi S Type Leg Gold SCEVA

Pedi M Type Leg Metal MCVFM

Pedi X Type Leg Oak - Metal XCNMKVFM

Pedi X Type Leg Walnut - Metal XCNCUVFM

73 cm 29 inch

You can pair up one of the 2 sizes of lacquer or walnut, oak and teak patterned tabletops with one of the 4 leg alternatives as you desire.