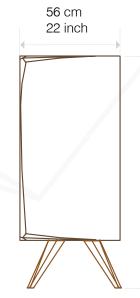

### dimensions

129 cm 50.8 inch

CPEPE22NMKXFNC1XANMKVFM

CPEPE22NMKXVLGRVANCU

CPEPE22NMKXVLFMSAEVA

CPEPE22LMUXVHMUVANCU