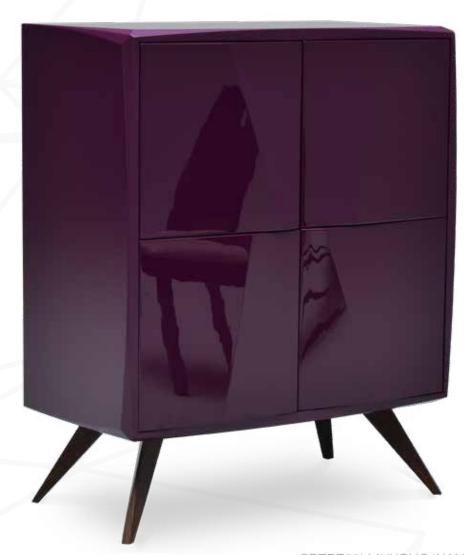

## doors

Mikodam offers 7 different cabinet door options. You can select the door of your choice and combine it with the body you prefer.

21 cabinets will bring a brand new inspiration to interiors of different styles. These two-door cabinets are designed with a shelf in the middle so that you can easily organize your items in their large interior volume. In all the types of cabinets offered by Mikodam, you will find the unique opportunity to generate your own designs by selecting the body, doors and legs of your choice..

# 2) Cabinets

CPEPE21NCUXVLGRVANCU

CPEPE22LMUXCNC1SAEVA

22 cabinets, with 4 doors, are designed with 3 shelves so that you can easily organize your items in their large interior volume. In all the types of cabinets offered by Mikodam, you will find the unique opportunity to generate your own designs by selecting the body, doors and legs of your choice..

## 22 Cabinets

CPEPE22LMUXCNC1XANCUVFM

41 cabinets, with 4 doors, are designed with a shelf in the middle and a vertical midseparator so that you can easily organize your items in their large interior volume. In all the types of cabinets offered by Mikodam, you will find the unique opportunity to generate your own designs by selecting the body, doors and legs of your choice.. Cabinets