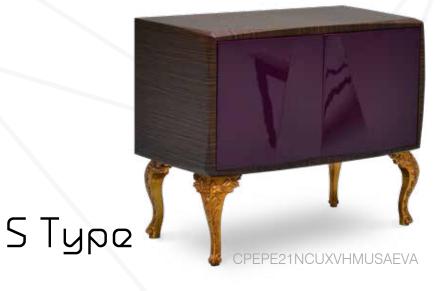

# legs

You can choose from 4 different types of legs and combine them with the cabinet body of your choice. Alongside the different style alternatives, the material options for these legs are oak, walnut, lacquer or metal.

CPEPE21NMKXVLMUVANCU

CPEPE21NMKXYNM1XANMKVFM