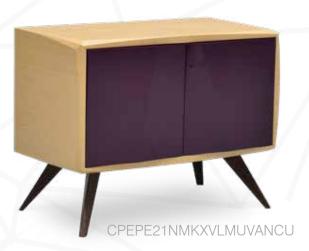

CPEPE21NMKXVLMUVANCU

CPEPE21NMKXYNM1XANMKVFM

## doors

Mikodam offers 7 different cabinet door options. You can select the door of your choice and combine it with the body you prefer.

21 cabinets will bring a brand new inspiration to interiors of different styles. These two-door cabinets are designed with a shelf in the middle so that you can easily organize your items in their large interior volume. In all the types of cabinets offered by Mikodam, you will find the unique opportunity to generate your own designs by selecting the body, doors and legs of your choice..