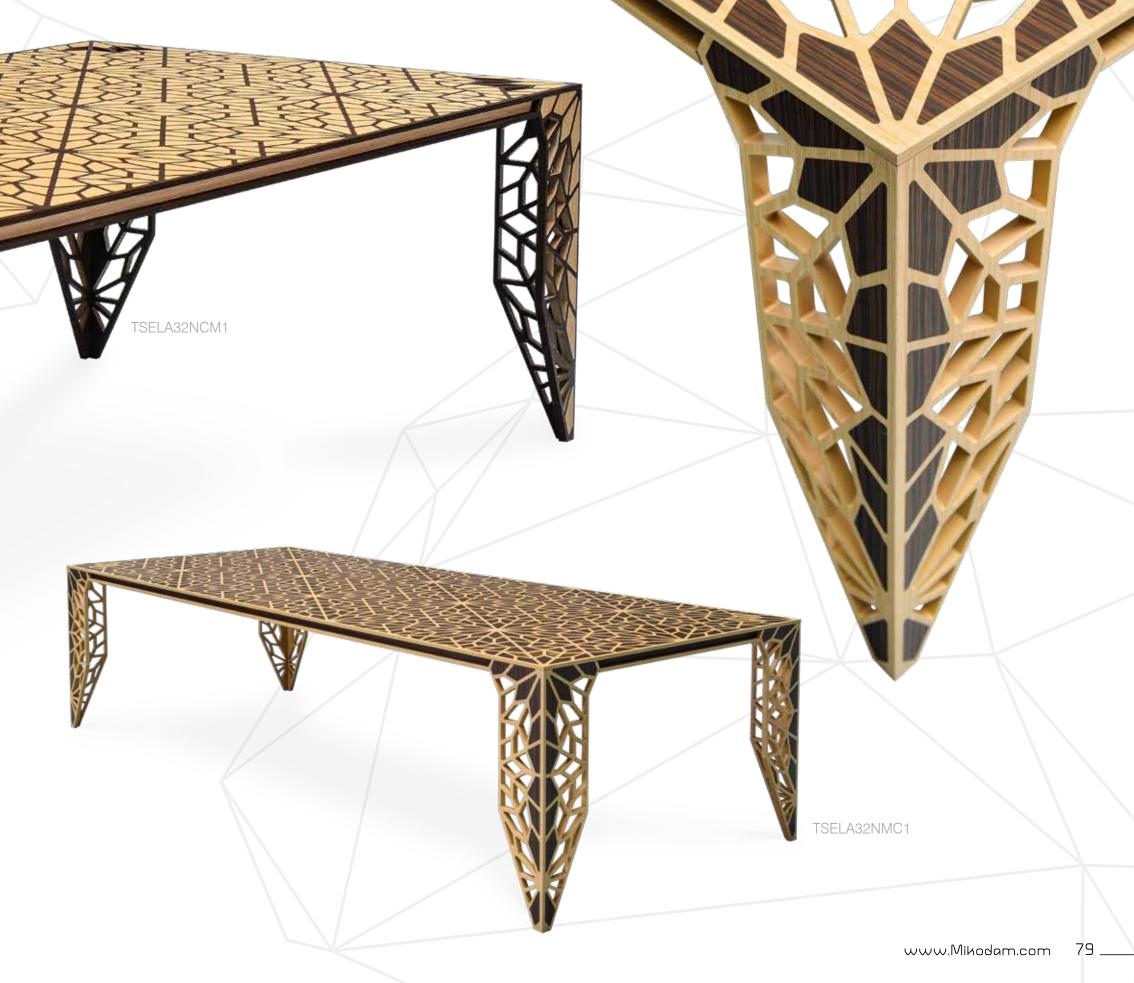

#### TSELA32NMC1

Sela A Sela NMC1

#### TSELA32NCM1

Sela B Sela NCM1

## sala

With its labor intense fine craftsmanship and catching design, it offers two combinations of oak and walnut. Sela NMC1 has an oak border with walnut inlay and Sela NCM1 has a walnut border and oak inlay.