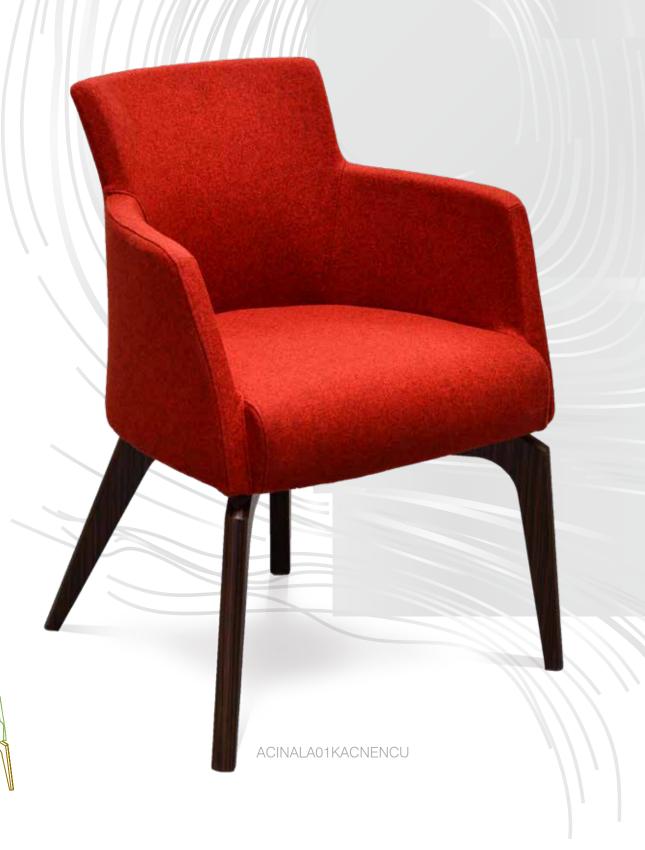

## cina

With its unique design, Cina create spaces that make your dreams come true. Its vibrant colors and leg options, along with the different back styles offer an unparalleled sense of comfort.

Cina HD