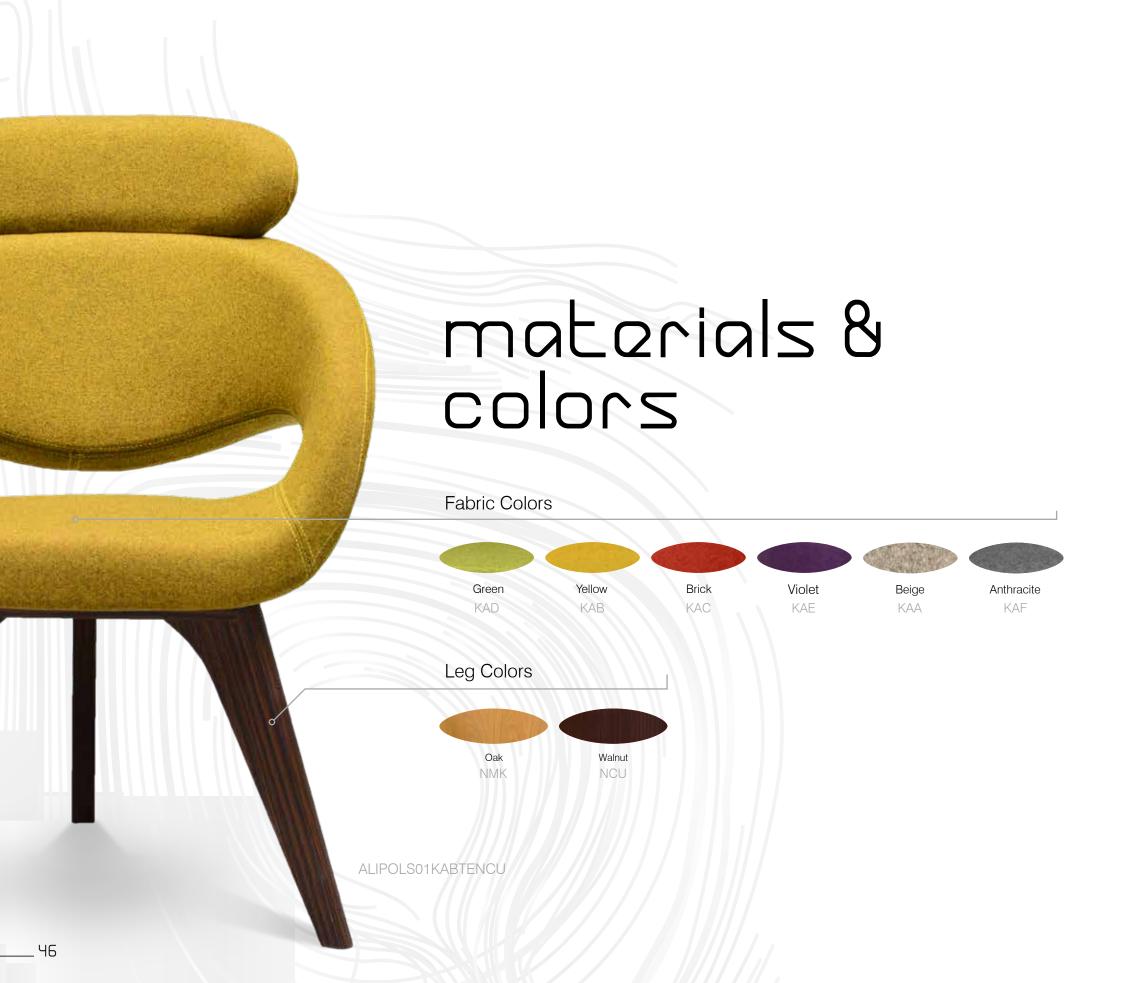

AKONAOF01KABKABFDVKV

Green Yellow Brick Violet Beige Anthracite
KAD KAB KAC KAE KAA KAF

You can create the Kona combination of your choice by selecting the body material from wood, fabric or acrylic options and seat, backrest and headrest material from different fabric alternatives.