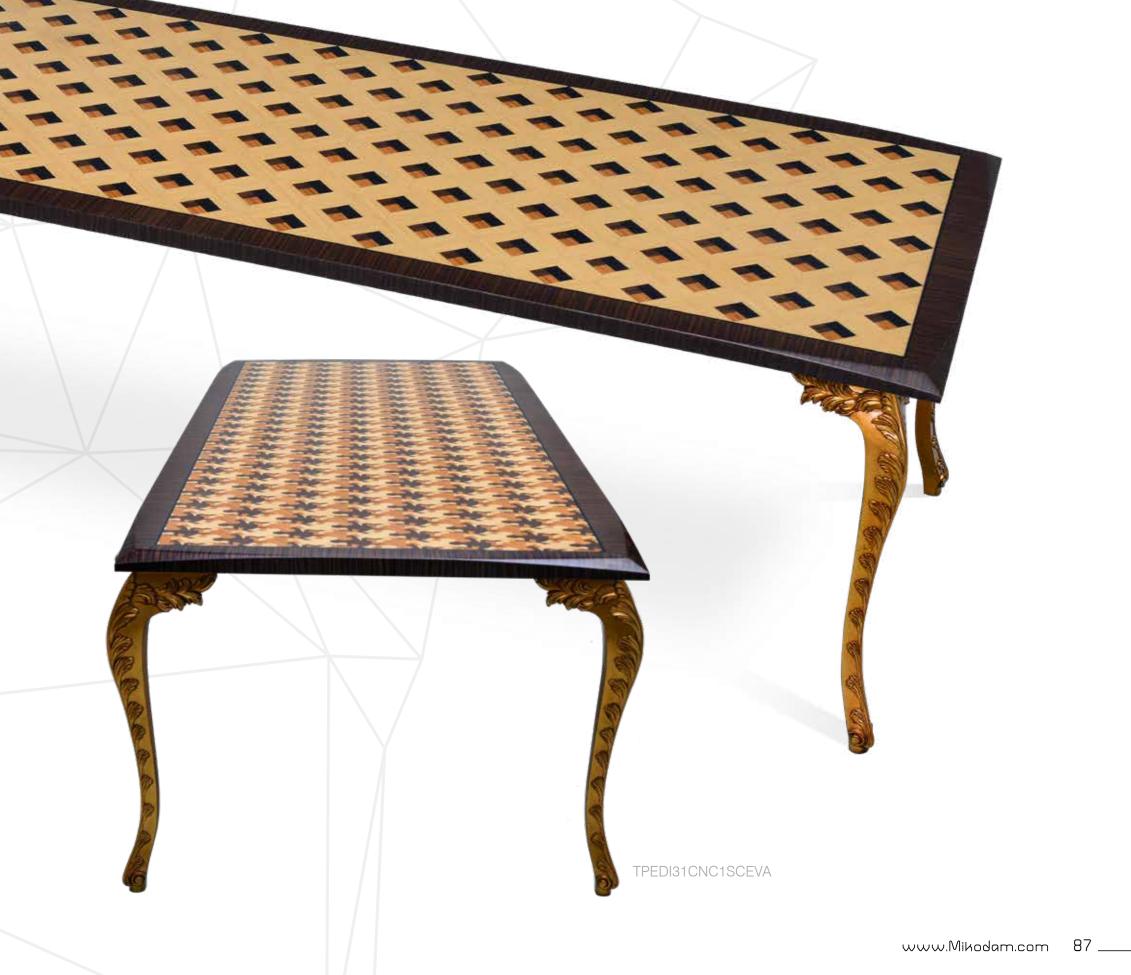

#### pedi table patterns

Croc Pattern CNC1

Fossil Pattern FNC1

Square Pattern RNC1

Lacquer LGR

### pedi legs

Pedi V Type Leg Oak VCNMK

Pedi V Type Leg Walnut VCNCU

Pedi S Type Leg Gold SCEVA

Pedi M Type Leg Metal MCVFM

Pedi X Type Leg Oak - Metal XCNMKVFM

Pedi X Type Leg Walnut - Metal XCNCUVFM

73 cm 29 inch

You can pair up one of the 2 sizes of lacquer or walnut, oak and teak patterned tabletops with one of the 4 leg alternatives as you desire.