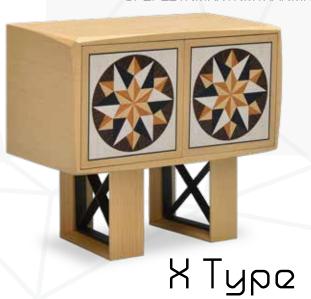

# legs

You can choose from 4 different types of legs and combine them with the cabinet body of your choice. Alongside the different style alternatives, the material options for these legs are oak, walnut, lacquer or metal.