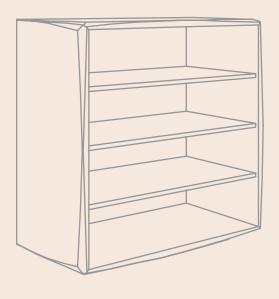

## 22 Cabinets

CPEPE22LMUXCNC1XANCUVFM

41 cabinets, with 4 doors, are designed with a shelf in the middle and a vertical midseparator so that you can easily organize your items in their large interior volume. In all the types of cabinets offered by Mikodam, you will find the unique opportunity to generate your own designs by selecting the body, doors and legs of your choice.. Cabinets