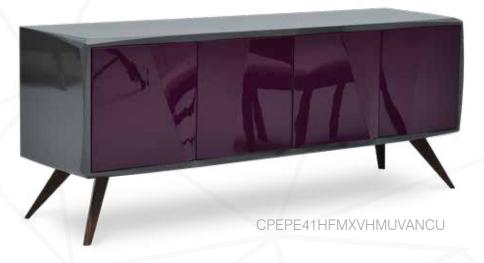

CPEPE41NCUXVHMUSAEVA

## doors

Mikodam offers 7 different cabinet door options. You can select the door of your choice and combine it with the body you prefer.

21 cabinets will bring a brand new inspiration to interiors of different styles. These two-door cabinets are designed with a shelf in the middle so that you can easily organize your items in their large interior volume. In all the types of cabinets offered by Mikodam, you will find the unique opportunity to generate your own designs by selecting the body, doors and legs of your choice..

## 22 Cabinets

CPEPE22LMUXCNC1XANCUVFM

41 cabinets, with 4 doors, are designed with a shelf in the middle and a vertical midseparator so that you can easily organize your items in their large interior volume. In all the types of cabinets offered by Mikodam, you will find the unique opportunity to generate your own designs by selecting the body, doors and legs of your choice.. Cabinets