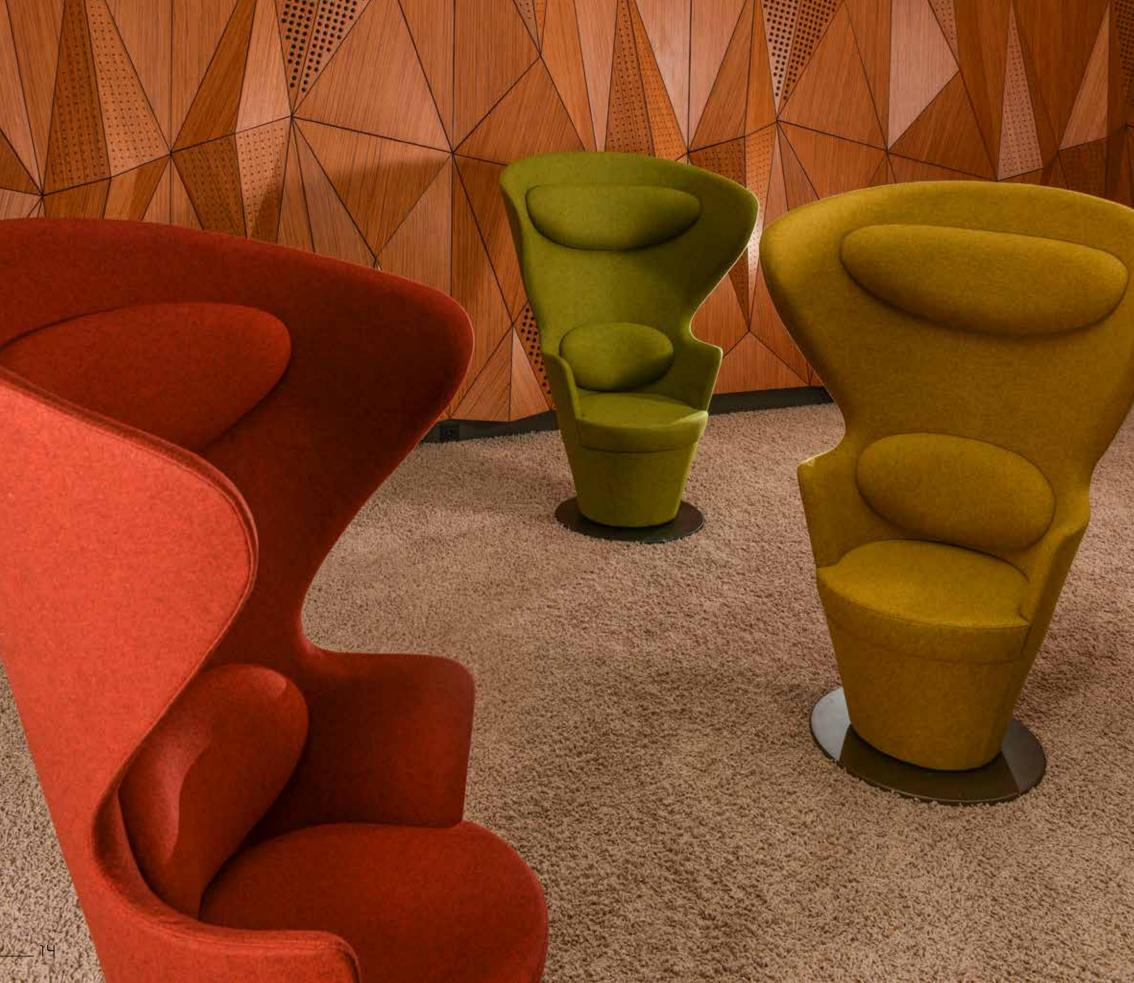

## dimensions

With its innovative, modern and unique design, Kona will add efficiency to office, home or corporate living spaces. Both comfortable and functional, with its different material and color options and acoustic features...

AKONAOF01KABKABFDVKV

Green Yellow Brick Violet Beige Anthracite
KAD KAB KAC KAE KAA KAF

You can create the Kona combination of your choice by selecting the body material from wood, fabric or acrylic options and seat, backrest and headrest material from different fabric alternatives.