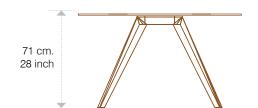

### pedi legs

Pedi V Type Leg Oak VCNMK

Pedi V Type Leg Walnut VCNCU

Pedi S Type Leg Gold SCEVA

Pedi M Type Leg Metal MCVFM

Pedi X Type Leg Oak - Metal XCNMKVFM

Pedi X Type Leg Walnut - Metal XCNCUVFM

73 cm 29 inch