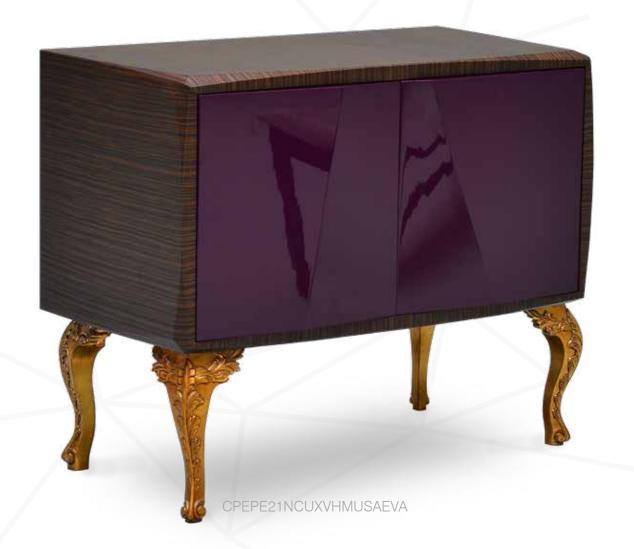

CPEPE41NCUXVHMUSAEVA

### choose size

Create as you wish by combining body options of various size and color, with different cabinet doors and legs. Generate hundreds of designs of your dreams at www.Mikodam.com

# legs

You can choose from 4 different types of legs and combine them with the cabinet body of your choice. Alongside the different style alternatives, the material options for these legs are oak, walnut, lacquer or metal.