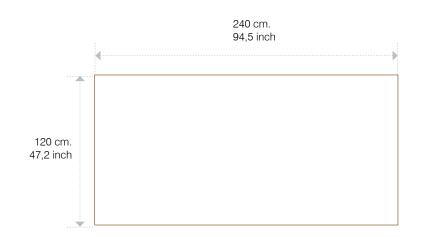

| 100 cm. Tables | 100 x 100 cm. | 39,4 x 39,4 inch  |
|----------------|---------------|-------------------|
|                | 100 x 200 cm. | 39,4 x 78.7 inch  |
|                | 100 x 300 cm. | 39,4 x 118 inch   |
|                |               |                   |
| 120 cm. Tables | 120 x 120 cm. | 47,2 x 47,2 inch  |
|                | 120 x 240 cm. | 47,2 x 94,5 inch  |
|                | 120 x 360 cm. | 47,2 x 141,7 inch |