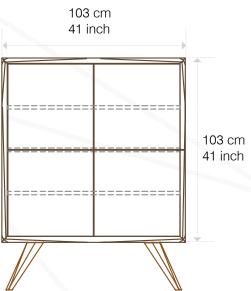

## dimensions

With its innovative, modern and unique design, Kona will add efficiency to office, home or corporate living spaces. Both comfortable and functional, with its different material and color options and acoustic features...