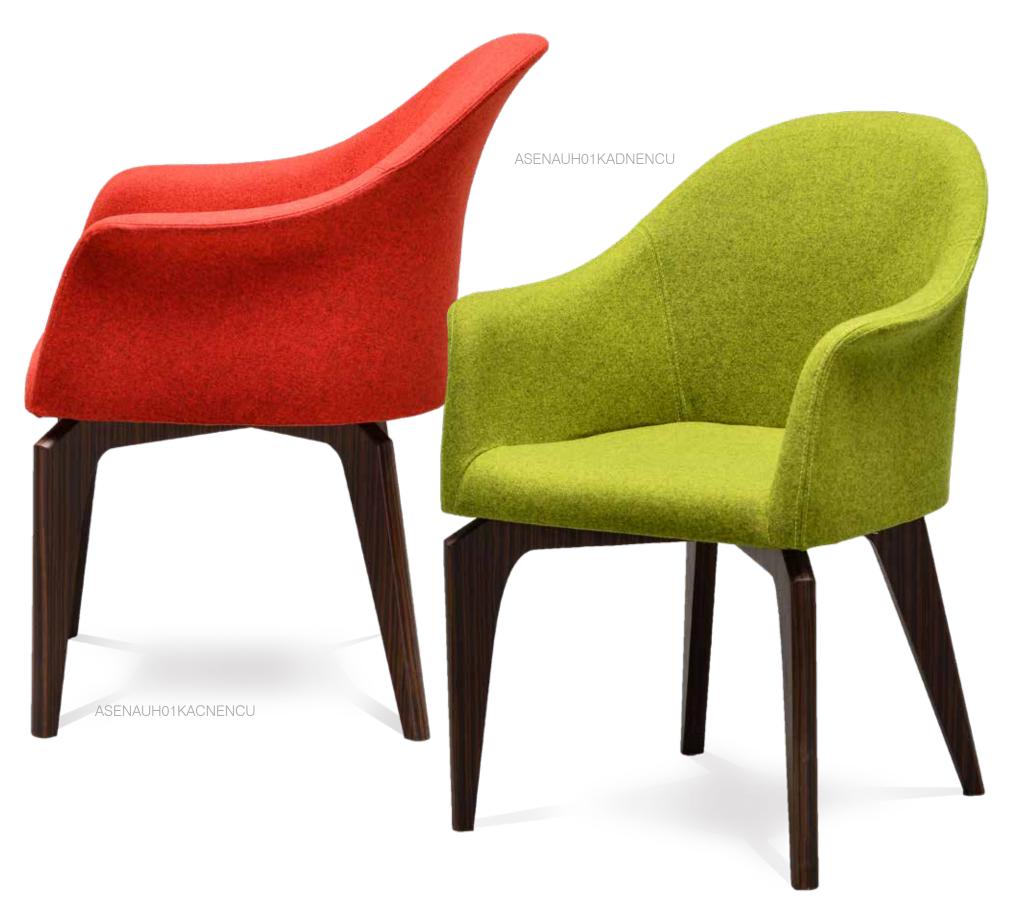

many life forms on Earth, and along with its acoustic features, Yuko will provide comfort as well as an atmosphere sheltered from external effects in living spaces... A different perspective presented by its elegant style and 2 separate leg options...



AYUKOOA01KAEKAETDNMK



Yuko OA



AYUKOOA01KADKADTDNCU





### dimensions

With its innovative, modern and unique design, Yuko will add efficiency to office, home or corporate living spaces. Both comfortable and functional, with its different and vibrant material and color options and acoustic features...













#### Fabric Colors



#### Leg Colors



You can create the Yuko of your choice by selecting different fabric colors for the body, seat and backrest.









#### Fabric Colors



#### Leg Colors



ASENAUH01KADNENCU







## cina

With its unique design, Cina create spaces that make your dreams come true. Its vibrant colors and leg options, along with the different back styles offer an unparalleled sense of comfort.

Cina HD

Cina LA



Cina HA













#### Leg Colors



ACINAHA01KAENENCU























Mikodam cabinats







Set your own style! Modern, classic or avantgarde... Mikodam cabinets can be designed as you wish. Create your dream design by selecting the color and style of your choice...

CPEPE41NCUXVHMUSAEVA





### choose size

Create as you wish by combining body options of various size and color, with different cabinet doors and legs. Generate hundreds of designs of your dreams at www.Mikodam.com





# legs

You can choose from 4 different types of legs and combine them with