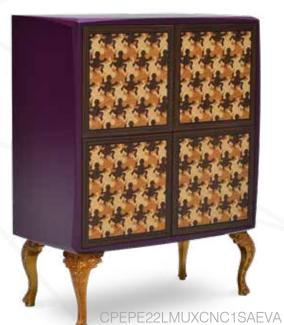

# 2) Cabinets

CPEPE21NCUXVLGRVANCU

CPEPE22LMUXCNC1SAEVA

22 cabinets, with 4 doors, are designed with 3 shelves so that you can easily organize your items in their large interior volume. In all the types of cabinets offered by Mikodam, you will find the unique opportunity to generate your own designs by selecting the body, doors and legs of your choice..

## 22 Cabinets

CPEPE22LMUXCNC1XANCUVFM

41 cabinets, with 4 doors, are designed with a shelf in the middle and a vertical midseparator so that you can easily organize your items in their large interior volume. In all the types of cabinets offered by Mikodam, you will find the unique opportunity to generate your own designs by selecting the body, doors and legs of your choice.. Cabinets