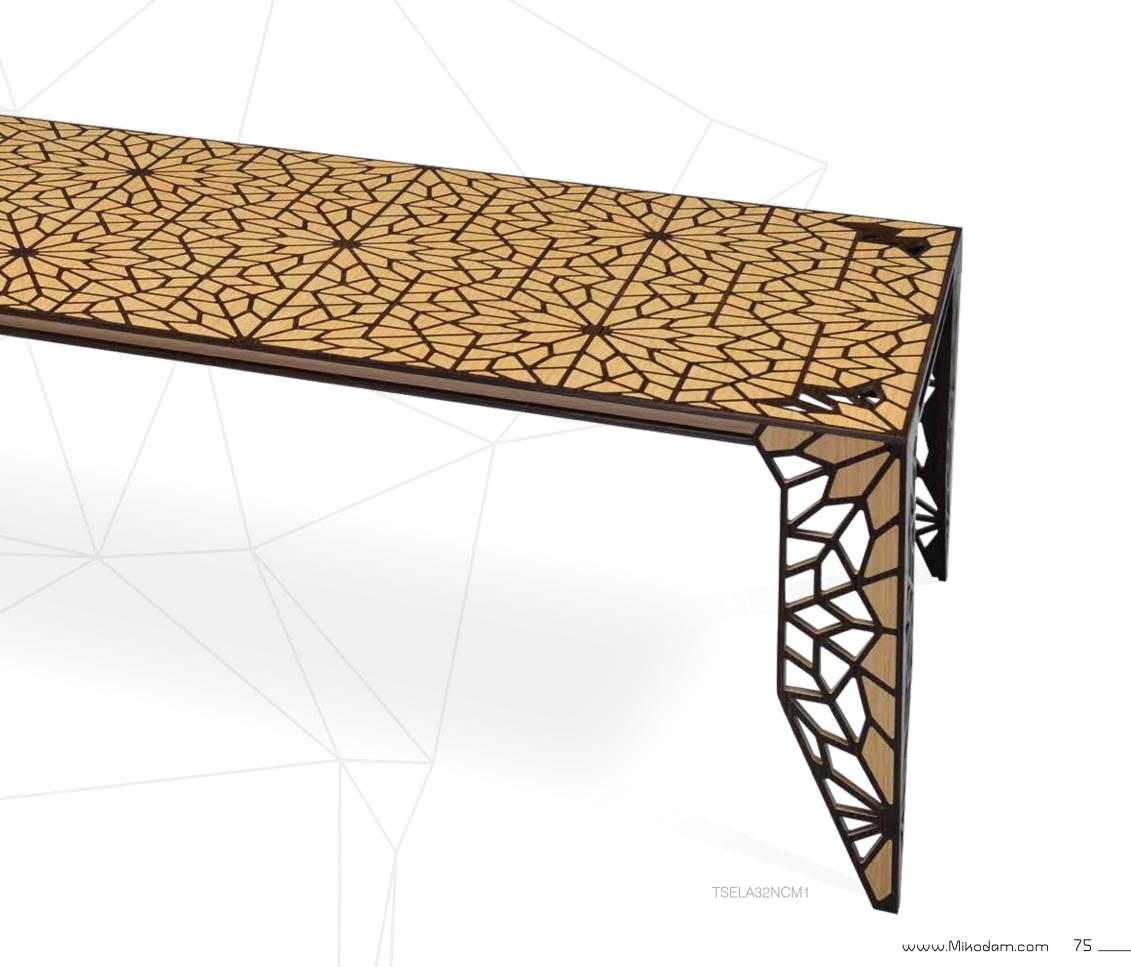

#### TSELA32NMC1

Sela A Sela NMC1

#### TSELA32NCM1

Sela B Sela NCM1

## sala

With its labor intense fine craftsmanship and catching design, it offers two combinations of oak and walnut. Sela NMC1 has an oak border with walnut inlay and Sela NCM1 has a walnut border and oak inlay.