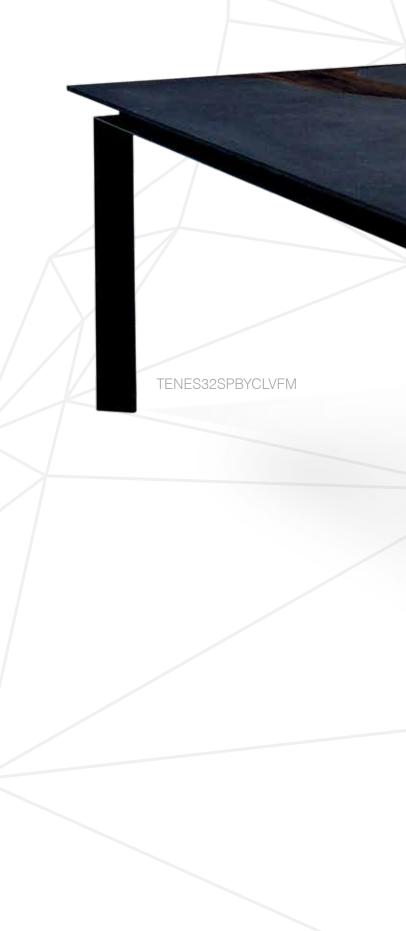

The double textured special cut tabletop and strong metal legs offer a perfect solution for an elegant and sturdy table. The sinuous lines chosen for the top create a strong contrast with the clear-cut metal legs.