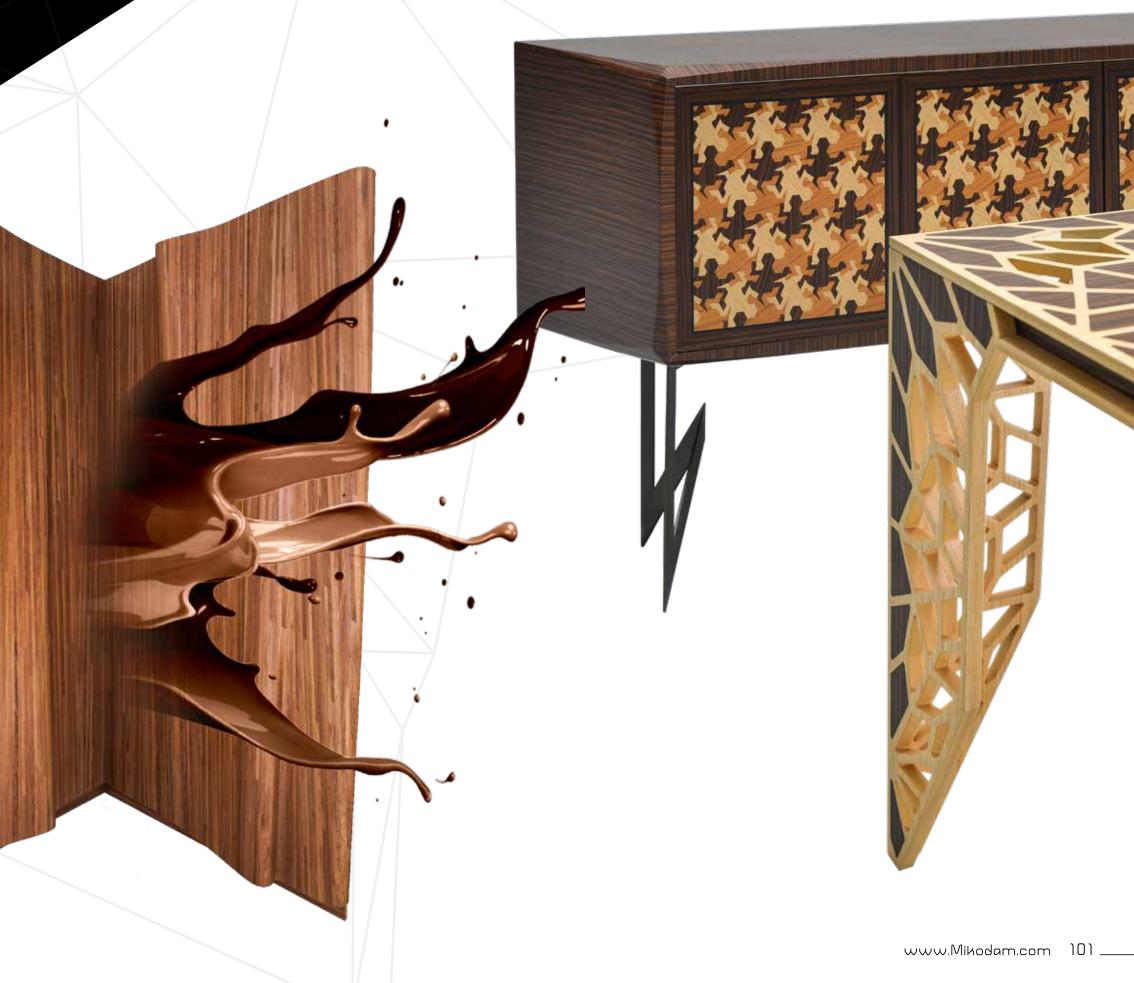

#### Leg Colors

ACINAHA01KAENENCU

Mikodam cabinats

Set your own style! Modern, classic or avantgarde... Mikodam cabinets can be designed as you wish. Create your dream design by selecting the color and style of your choice...

### choose size

Create as you wish by combining body options of various size and color, with different cabinet doors and legs. Generate hundreds of designs of your dreams at www.Mikodam.com

## doors

Mikodam offers 7 different cabinet door options. You can select the door of your choice and combine it with the body you prefer.

21 cabinets will bring a brand new inspiration to interiors of different styles. These two-door cabinets are designed with a shelf in the middle so that you can easily organize your items in their large interior volume. In all the types of cabinets offered by Mikodam, you will find the unique opportunity to generate your own designs by selecting the body, doors and legs of your choice..