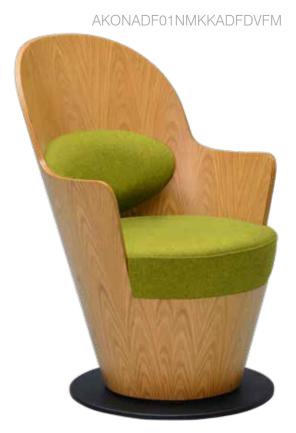

AKONAOF01KABKABFDVKV

Green Yellow Brick Violet Beige Anthracite
KAD KAB KAC KAE KAA KAF

You can create the Kona combination of your choice by selecting the body material from wood, fabric or acrylic options and seat, backrest and headrest material from different fabric alternatives.

AKONAOF01RMKKAEFDVFM