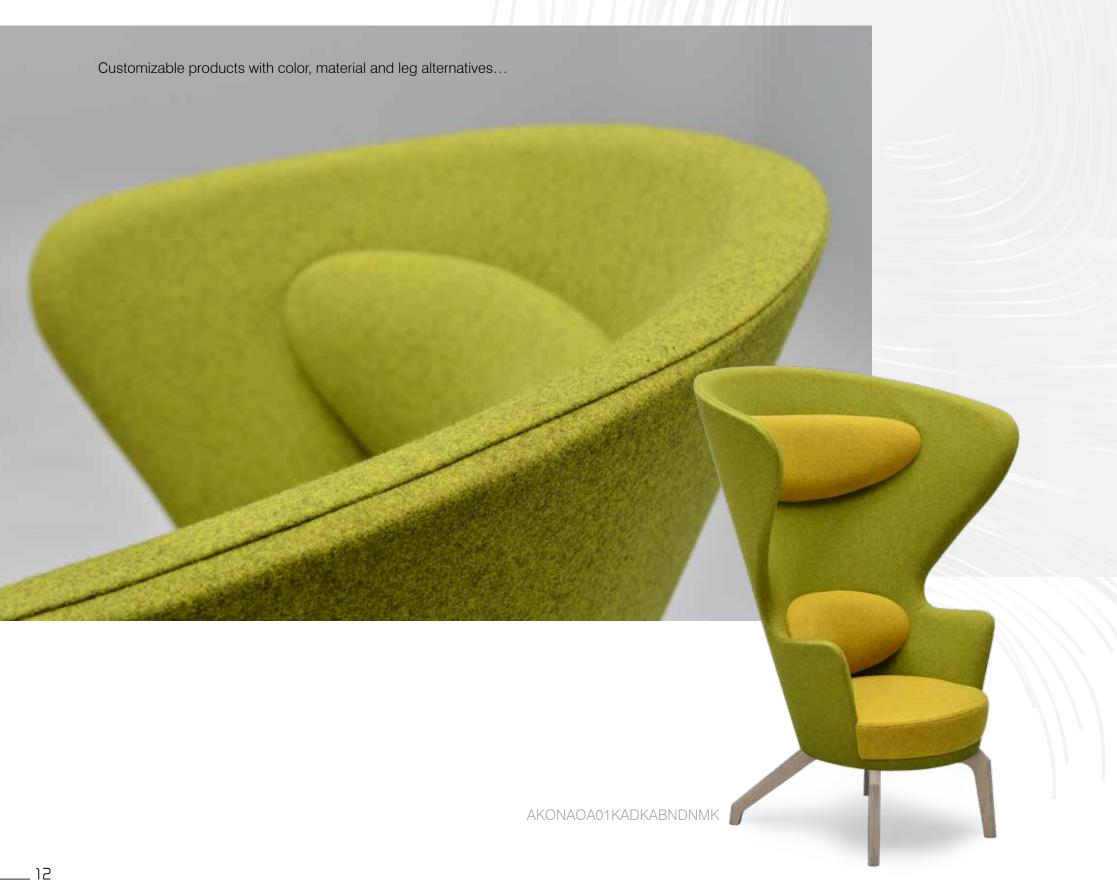

unique purniture and interior design products

- **f** MikodamDesign
- MikodamDesign
- MikodamDesign
- www.Mikodam.com

| Introduction | 6  |
|--------------|----|
| Armchairs    | 10 |
| Kona         | 12 |
| Yuko         | 22 |
| Sena         | 30 |
| Cina         | 36 |
| Lipo         | 44 |
| Cabinets     | 50 |
| Tables       | 74 |
| Sela         | 76 |
| Pedi         | 82 |
| Enes         | 92 |
| Slim         | 96 |

## dimensions

With its innovative, modern and unique design, Kona will add efficiency to office, home or corporate living spaces. Both comfortable and functional, with its different material and color options and acoustic features...

AKONAOF01KABKABFDVKV

Green Yellow Brick Violet Beige Anthracite
KAD KAB KAC KAE KAA KAF

You can create the Kona combination of your choice by selecting the body material from wood, fabric or acrylic options and seat, backrest and headrest material from different fabric alternatives.