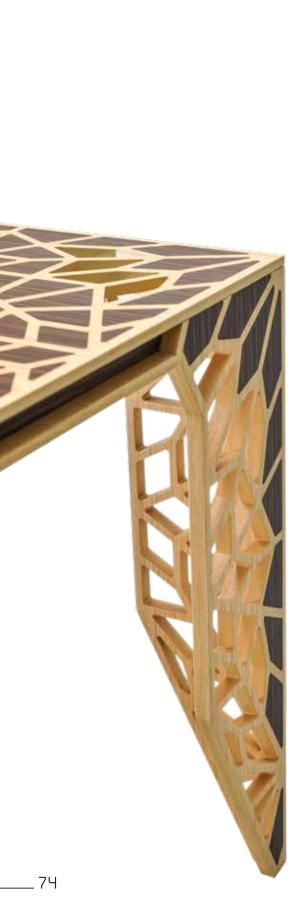

## sala

With its labor intense fine craftsmanship and catching design, it offers two combinations of oak and walnut. Sela NMC1 has an oak border with walnut inlay and Sela NCM1 has a walnut border and oak inlay.

Purely elegant with its exceptional design and strong details, Sela brings a completely different taste to interiors...