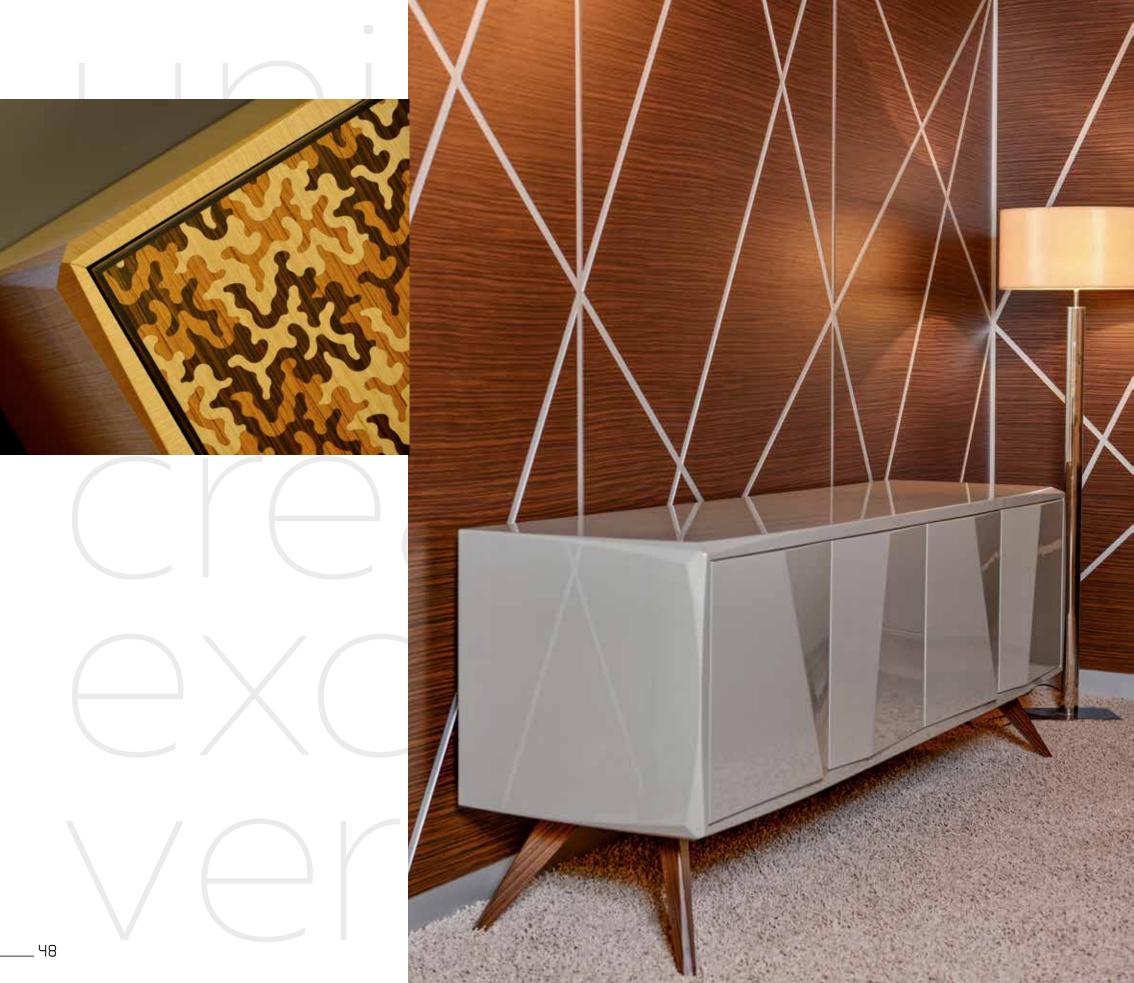

#### Leg Colors

ACINAHA01KAENENCU

Mikodam cabinats

Set your own style! Modern, classic or avantgarde... Mikodam cabinets can be designed as you wish. Create your dream design by selecting the color and style of your choice...

### choose size

Create as you wish by combining body options of various size and color, with different cabinet doors and legs. Generate hundreds of designs of your dreams at www.Mikodam.com

# legs

You can choose from 4 different types of legs and combine them with the cabinet body of your choice. Alongside the different style alternatives, the material options for these legs are oak, walnut, lacquer or metal.

## doors

Mikodam offers 7 different cabinet door options. You can select the door of your choice and combine it with the body you prefer.

21 cabinets will bring a brand new inspiration to interiors of different styles. These two-door cabinets are designed with a shelf in the middle so that you can easily organize your items in their large interior volume. In all the types of cabinets offered by Mikodam, you will find the unique opportunity to generate your own designs by selecting the body, doors and legs of your choice..