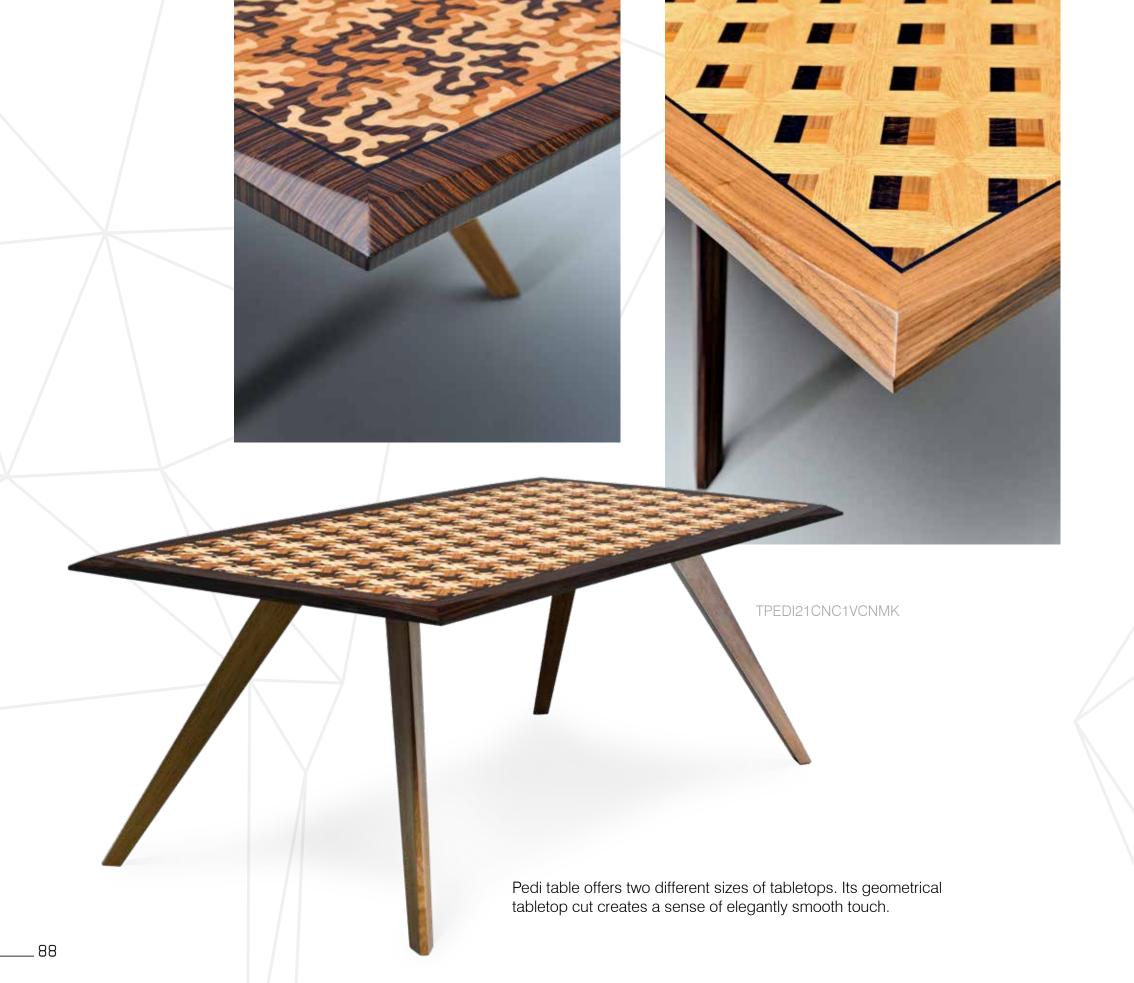

#### pedi table patterns

Croc Pattern CNC1

Fossil Pattern FNC1

Square Pattern RNC1

Lacquer LGR

### pedi legs

Pedi V Type Leg Oak VCNMK

Pedi V Type Leg Walnut VCNCU

Pedi S Type Leg Gold SCEVA

Pedi M Type Leg Metal MCVFM

Pedi X Type Leg Oak - Metal XCNMKVFM

Pedi X Type Leg Walnut - Metal XCNCUVFM

73 cm 29 inch

You can pair up one of the 2 sizes of lacquer or walnut, oak and teak patterned tabletops with one of the 4 leg alternatives as you desire.