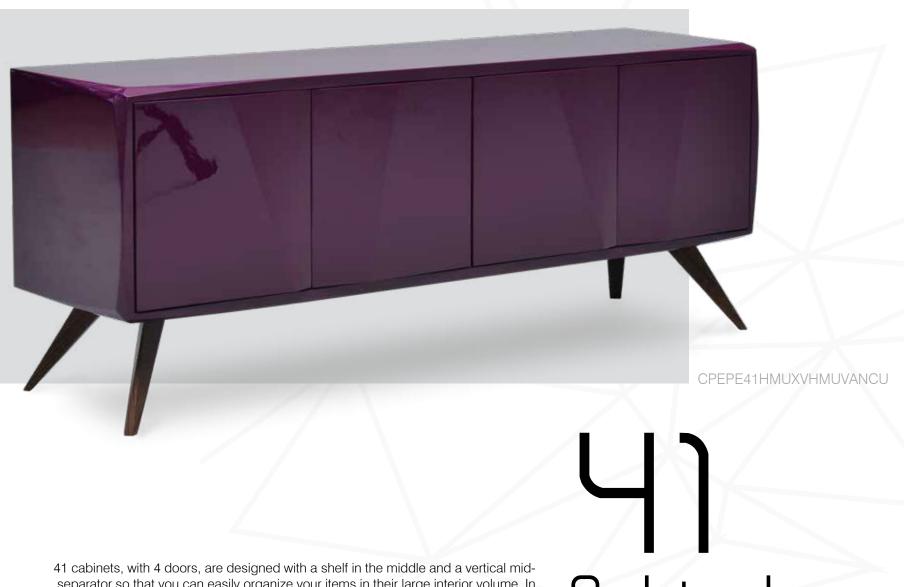

## 22 Cabinets

CPEPE22LMUXCNC1XANCUVFM

41 cabinets, with 4 doors, are designed with a shelf in the middle and a vertical midseparator so that you can easily organize your items in their large interior volume. In all the types of cabinets offered by Mikodam, you will find the unique opportunity to generate your own designs by selecting the body, doors and legs of your choice.. Cabinets