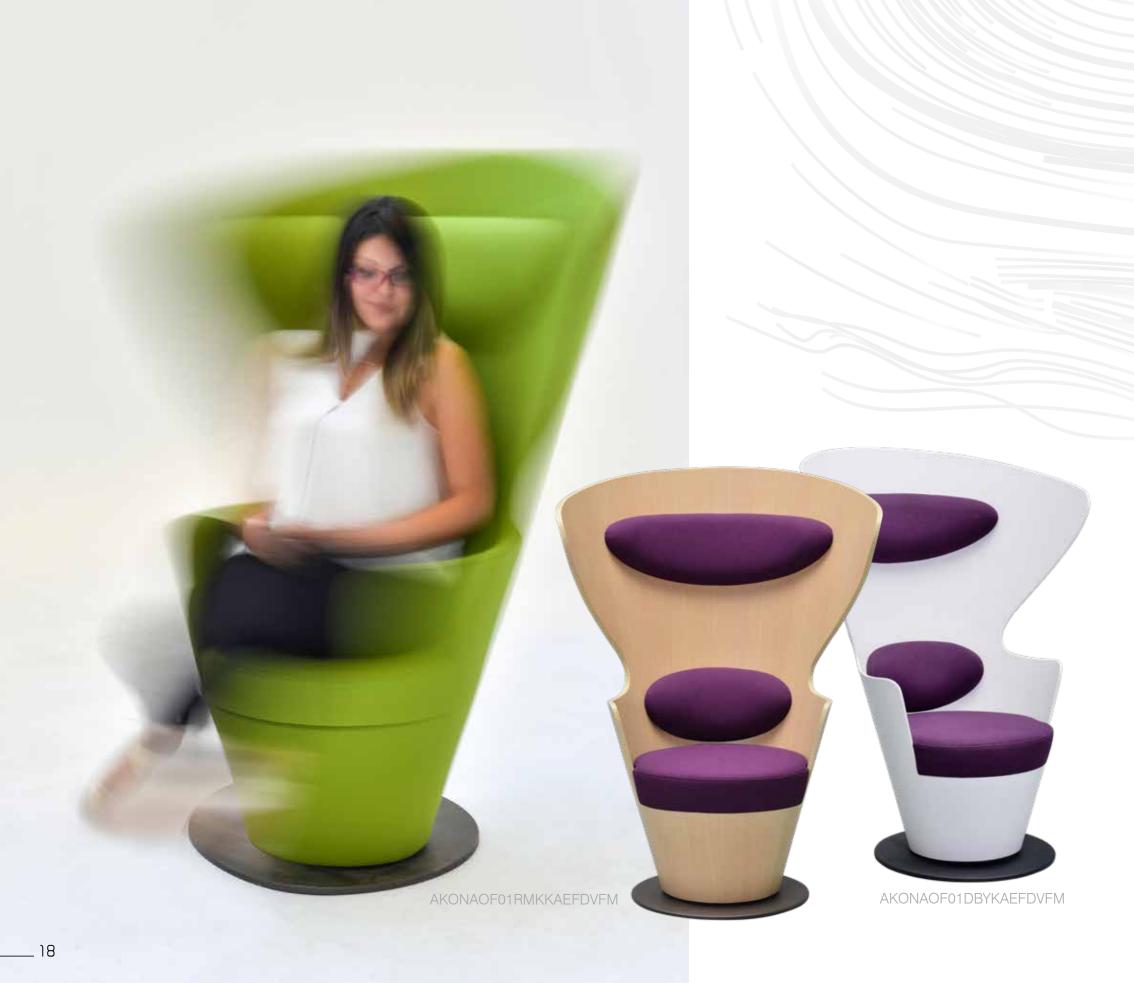

With 6 different body and 2 different leg types, Kona does not give up on comfort or function.

AKONAOF01KAEKAEFDVFM

## dimensions

With its innovative, modern and unique design, Kona will add efficiency to office, home or corporate living spaces. Both comfortable and functional, with its different material and color options and acoustic features...

AKONAOF01RMKKAEFDVFM