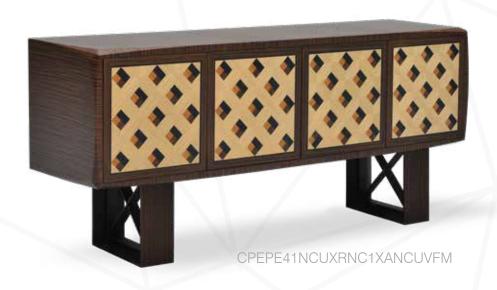

## doors

Mikodam offers 7 different cabinet door options. You can select the door of your choice and combine it with the body you prefer.

21 cabinets will bring a brand new inspiration to interiors of different styles. These two-door cabinets are designed with a shelf in the middle so that you can easily organize your items in their large interior volume. In all the types of cabinets offered by Mikodam, you will find the unique opportunity to generate your own designs by selecting the body, doors and legs of your choice..

## 22 Cabinets

CPEPE22LMUXCNC1XANCUVFM

41 cabinets, with 4 doors, are designed with a shelf in the middle and a vertical midseparator so that you can easily organize your items in their large interior volume. In all the types of cabinets offered by Mikodam, you will find the unique opportunity to generate your own designs by selecting the body, doors and legs of your choice.. Cabinets