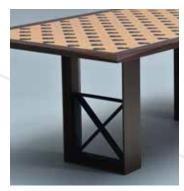

### pedi legs

Pedi V Type Leg Oak VCNMK

Pedi V Type Leg Walnut VCNCU

Pedi S Type Leg Gold SCEVA

Pedi M Type Leg Metal MCVFM

Pedi X Type Leg Oak - Metal XCNMKVFM

Pedi X Type Leg Walnut - Metal XCNCUVFM

73 cm 29 inch

You can pair up one of the 2 sizes of lacquer or walnut, oak and teak patterned tabletops with one of the 4 leg alternatives as you desire.