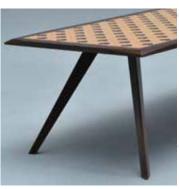

### pedi legs

Pedi V Type Leg Oak VCNMK

Pedi V Type Leg Walnut VCNCU

Pedi S Type Leg Gold SCEVA

Pedi M Type Leg Metal MCVFM

Pedi X Type Leg Oak - Metal XCNMKVFM

Pedi X Type Leg Walnut - Metal XCNCUVFM

73 cm 29 inch

You can pair up one of the 2 sizes of lacquer or walnut, oak and teak patterned tabletops with one of the 4 leg alternatives as you desire.