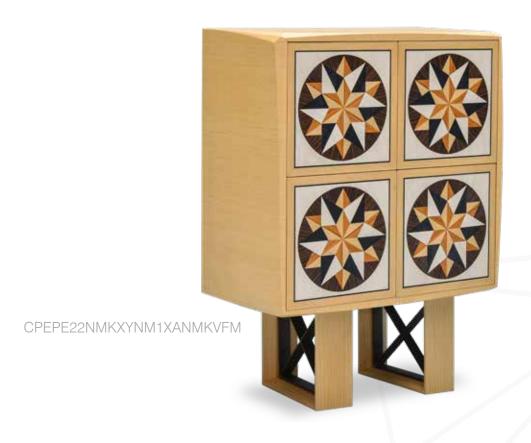

## 22 Cabinets

CPEPE22LMUXCNC1XANCUVFM

41 cabinets, with 4 doors, are designed with a shelf in the middle and a vertical midseparator so that you can easily organize your items in their large interior volume. In all the types of cabinets offered by Mikodam, you will find the unique opportunity to generate your own designs by selecting the body, doors and legs of your choice.. Cabinets