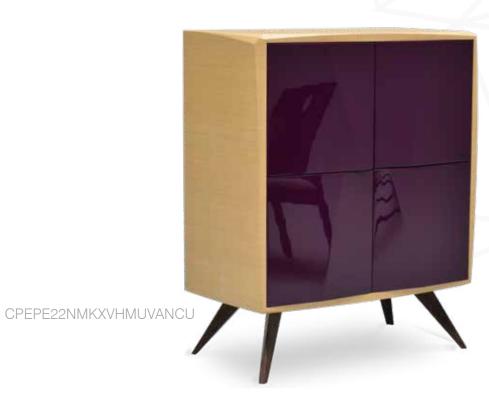

# 2) Cabinets

CPEPE21NCUXVLGRVANCU

CPEPE22LMUXCNC1SAEVA

22 cabinets, with 4 doors, are designed with 3 shelves so that you can easily organize your items in their large interior volume. In all the types of cabinets offered by Mikodam, you will find the unique opportunity to generate your own designs by selecting the body, doors and legs of your choice..