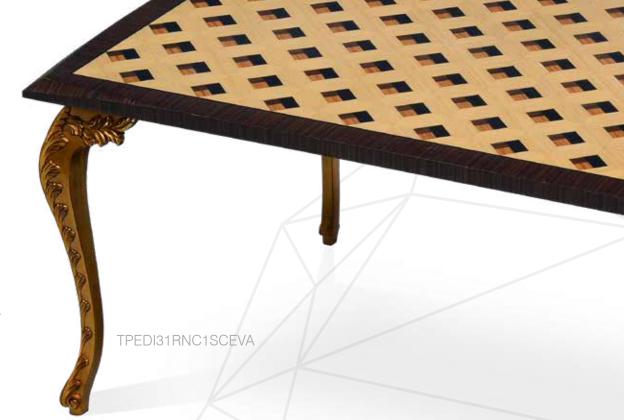

#### pedi table patterns

Croc Pattern CNC1

Fossil Pattern FNC1

Square Pattern RNC1

Lacquer LGR

### pedi legs

Pedi V Type Leg Oak VCNMK

Pedi V Type Leg Walnut VCNCU

Pedi S Type Leg Gold SCEVA

Pedi M Type Leg Metal MCVFM

Pedi X Type Leg Oak - Metal XCNMKVFM

Pedi X Type Leg Walnut - Metal XCNCUVFM

73 cm 29 inch

You can pair up one of the 2 sizes of lacquer or walnut, oak and teak patterned tabletops with one of the 4 leg alternatives as you desire.