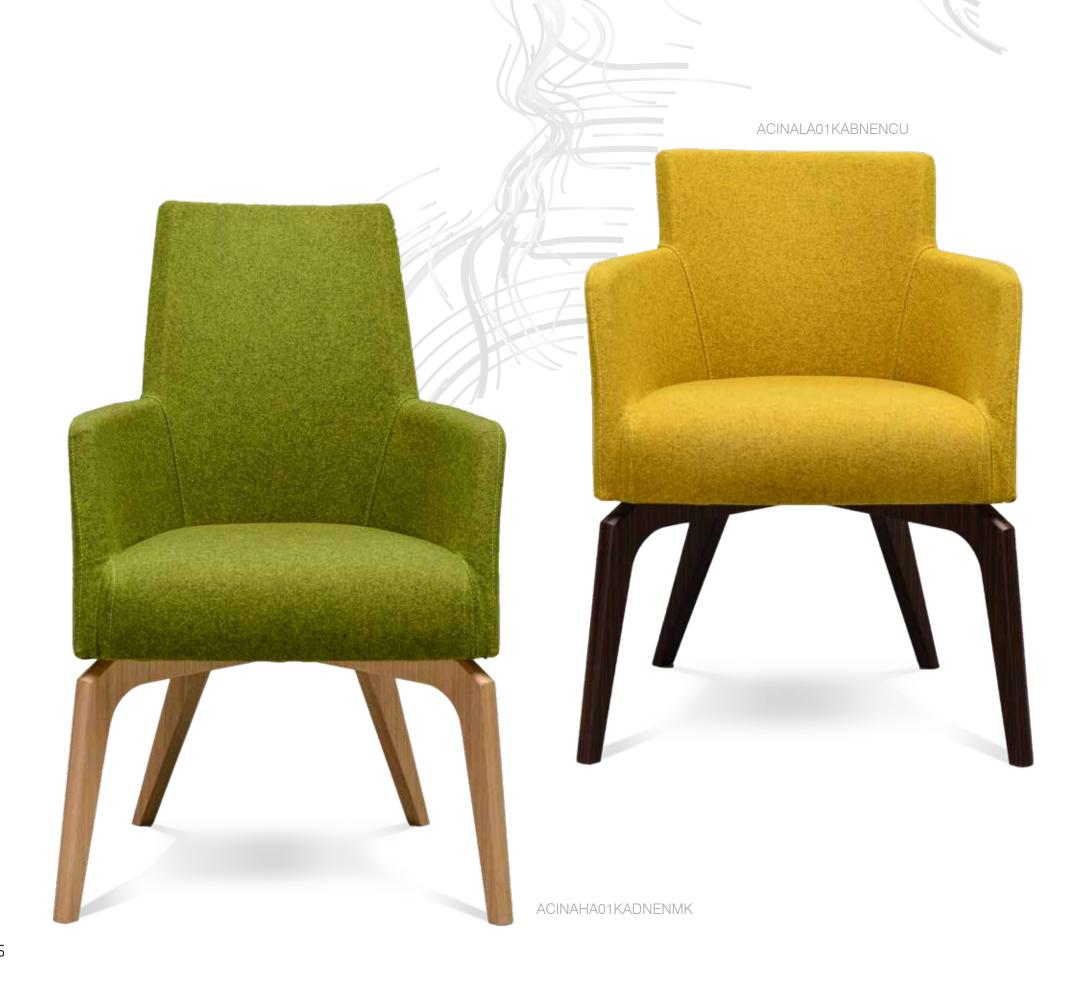

## cina

With its unique design, Cina create spaces that make your dreams come true. Its vibrant colors and leg options, along with the different back styles offer an unparalleled sense of comfort.

Cina HD

Cina LA

Cina HA