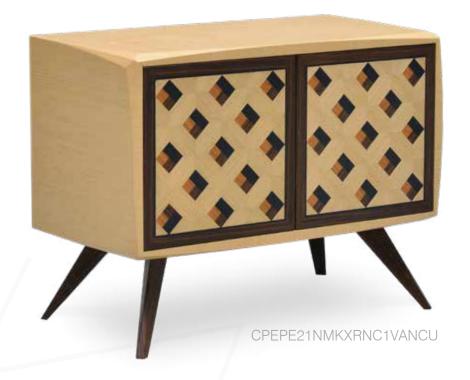

## doors

Mikodam offers 7 different cabinet door options. You can select the door of your choice and combine it with the body you prefer.

21 cabinets will bring a brand new inspiration to interiors of different styles. These two-door cabinets are designed with a shelf in the middle so that you can easily organize your items in their large interior volume. In all the types of cabinets offered by Mikodam, you will find the unique opportunity to generate your own designs by selecting the body, doors and legs of your choice..

## 22 Cabinets

CPEPE22LMUXCNC1XANCUVFM

41 cabinets, with 4 doors, are designed with a shelf in the middle and a vertical midseparator so that you can easily organize your items in their large interior volume. In all the types of cabinets offered by Mikodam, you will find the unique opportunity to generate your own designs by selecting the body, doors and legs of your choice.. Cabinets