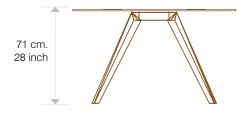

### pedi legs

Pedi V Type Leg Oak VCNMK

Pedi V Type Leg Walnut VCNCU

Pedi S Type Leg Gold SCEVA

Pedi M Type Leg Metal MCVFM

Pedi X Type Leg Oak - Metal XCNMKVFM

Pedi X Type Leg Walnut - Metal XCNCUVFM

73 cm 29 inch