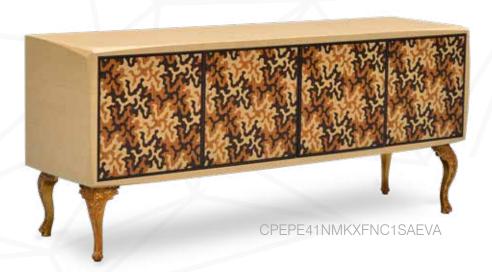

## doors

Mikodam offers 7 different cabinet door options. You can select the door of your choice and combine it with the body you prefer.

21 cabinets will bring a brand new inspiration to interiors of different styles. These two-door cabinets are designed with a shelf in the middle so that you can easily organize your items in their large interior volume. In all the types of cabinets offered by Mikodam, you will find the unique opportunity to generate your own designs by selecting the body, doors and legs of your choice..

## 22 Cabinets

CPEPE22LMUXCNC1XANCUVFM

41 cabinets, with 4 doors, are designed with a shelf in the middle and a vertical midseparator so that you can easily organize your items in their large interior volume. In all the types of cabinets offered by Mikodam, you will find the unique opportunity to generate your own designs by selecting the body, doors and legs of your choice.. Cabinets