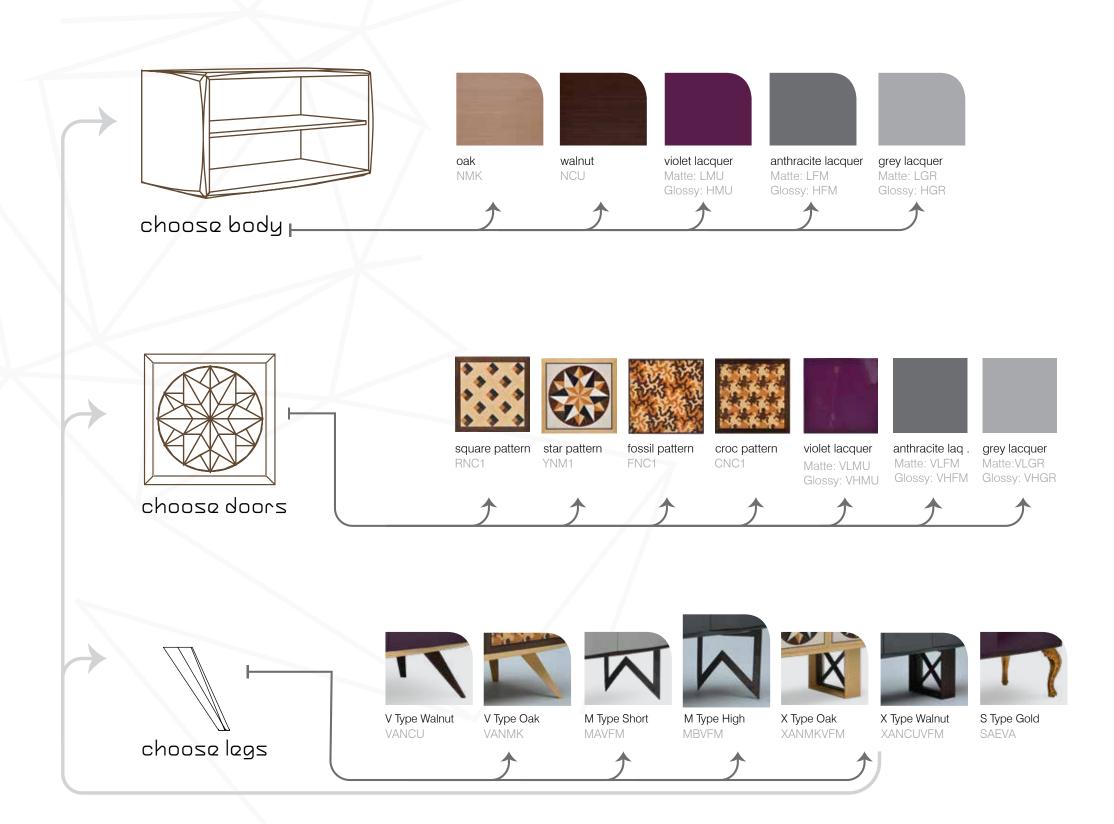

### choose size

Create as you wish by combining body options of various size and color, with different cabinet doors and legs. Generate hundreds of designs of your dreams at www.Mikodam.com

# legs

You can choose from 4 different types of legs and combine them with the cabinet body of your choice. Alongside the different style alternatives, the material options for these legs are oak, walnut, lacquer or metal.

## doors

Mikodam offers 7 different cabinet door options. You can select the door of your choice and combine it with the body you prefer.

21 cabinets will bring a brand new inspiration to interiors of different styles. These two-door cabinets are designed with a shelf in the middle so that you can easily organize your items in their large interior volume. In all the types of cabinets offered by Mikodam, you will find the unique opportunity to generate your own designs by selecting the body, doors and legs of your choice..

# 2) Cabinets

CPEPE21NCUXVLGRVANCU

CPEPE22LMUXCNC1SAEVA

22 cabinets, with 4 doors, are designed with 3 shelves so that you can easily organize your items in their large interior volume. In all the types of cabinets offered by Mikodam, you will find the unique opportunity to generate your own designs by selecting the body, doors and legs of your choice..

## 22 Cabinets

CPEPE22LMUXCNC1XANCUVFM

41 cabinets, with 4 doors, are designed with a shelf in the middle and a vertical midseparator so that you can easily organize your items in their large interior volume. In all the types of cabinets offered by Mikodam, you will find the unique opportunity to generate your own designs by selecting the body, doors and legs of your choice.. Cabinets