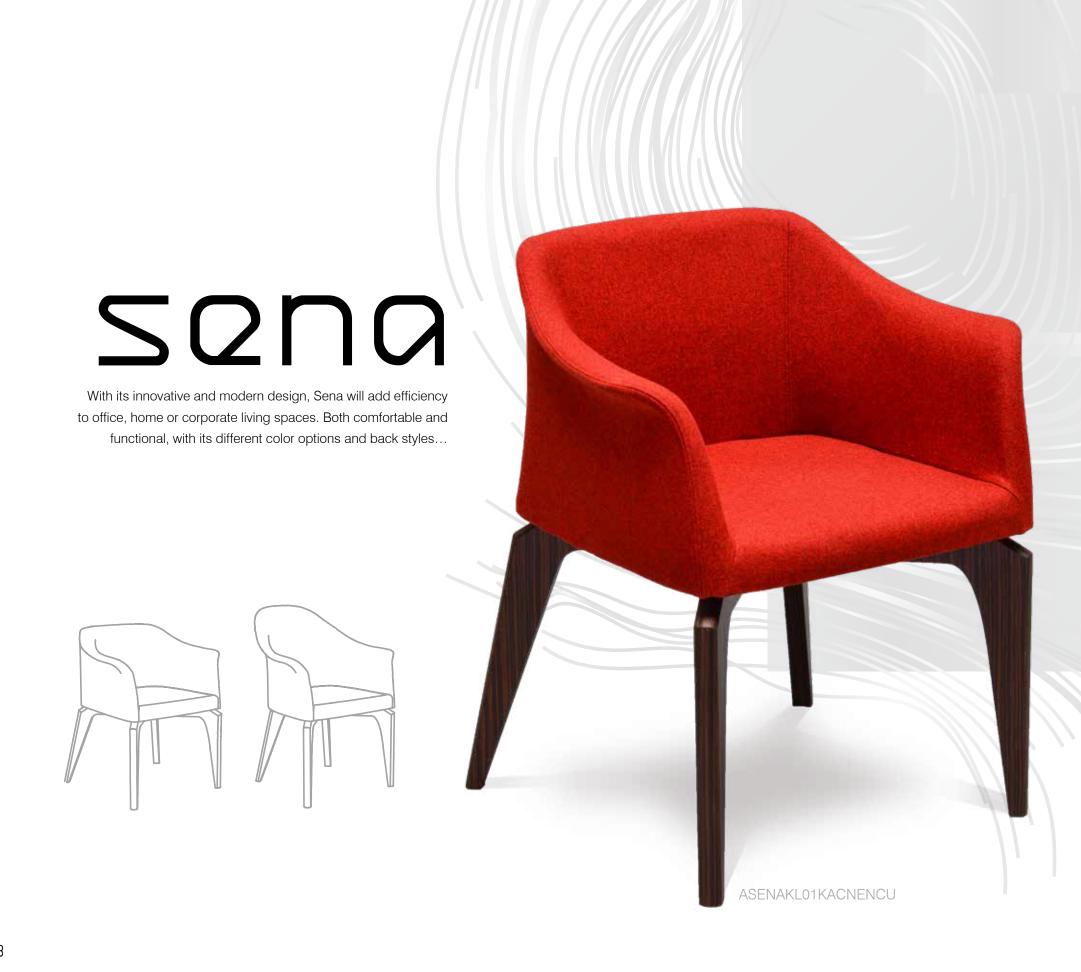

## cina

With its unique design, Cina create spaces that make your dreams come true. Its vibrant colors and leg options, along with the different back styles offer an unparalleled sense of comfort.

Cina HD