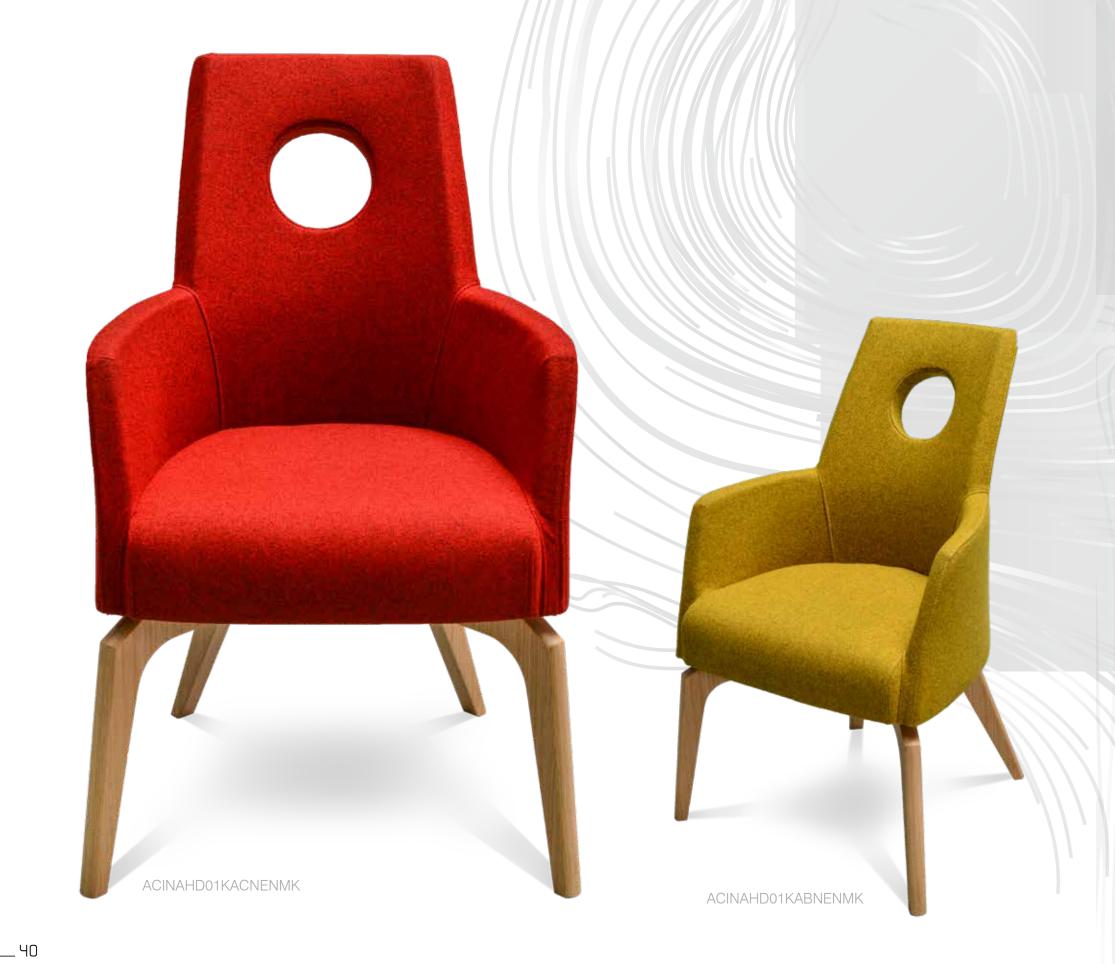

## cina

With its unique design, Cina create spaces that make your dreams come true. Its vibrant colors and leg options, along with the different back styles offer an unparalleled sense of comfort.

Cina HD

Cina LA

Cina HA