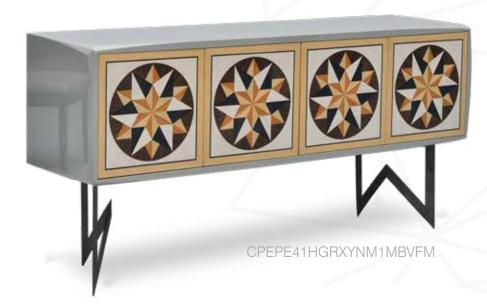

## doors

Mikodam offers 7 different cabinet door options. You can select the door of your choice and combine it with the body you prefer.

21 cabinets will bring a brand new inspiration to interiors of different styles. These two-door cabinets are designed with a shelf in the middle so that you can easily organize your items in their large interior volume. In all the types of cabinets offered by Mikodam, you will find the unique opportunity to generate your own designs by selecting the body, doors and legs of your choice..

## 22 Cabinets

CPEPE22LMUXCNC1XANCUVFM

41 cabinets, with 4 doors, are designed with a shelf in the middle and a vertical midseparator so that you can easily organize your items in their large interior volume. In all the types of cabinets offered by Mikodam, you will find the unique opportunity to generate your own designs by selecting the body, doors and legs of your choice.. Cabinets