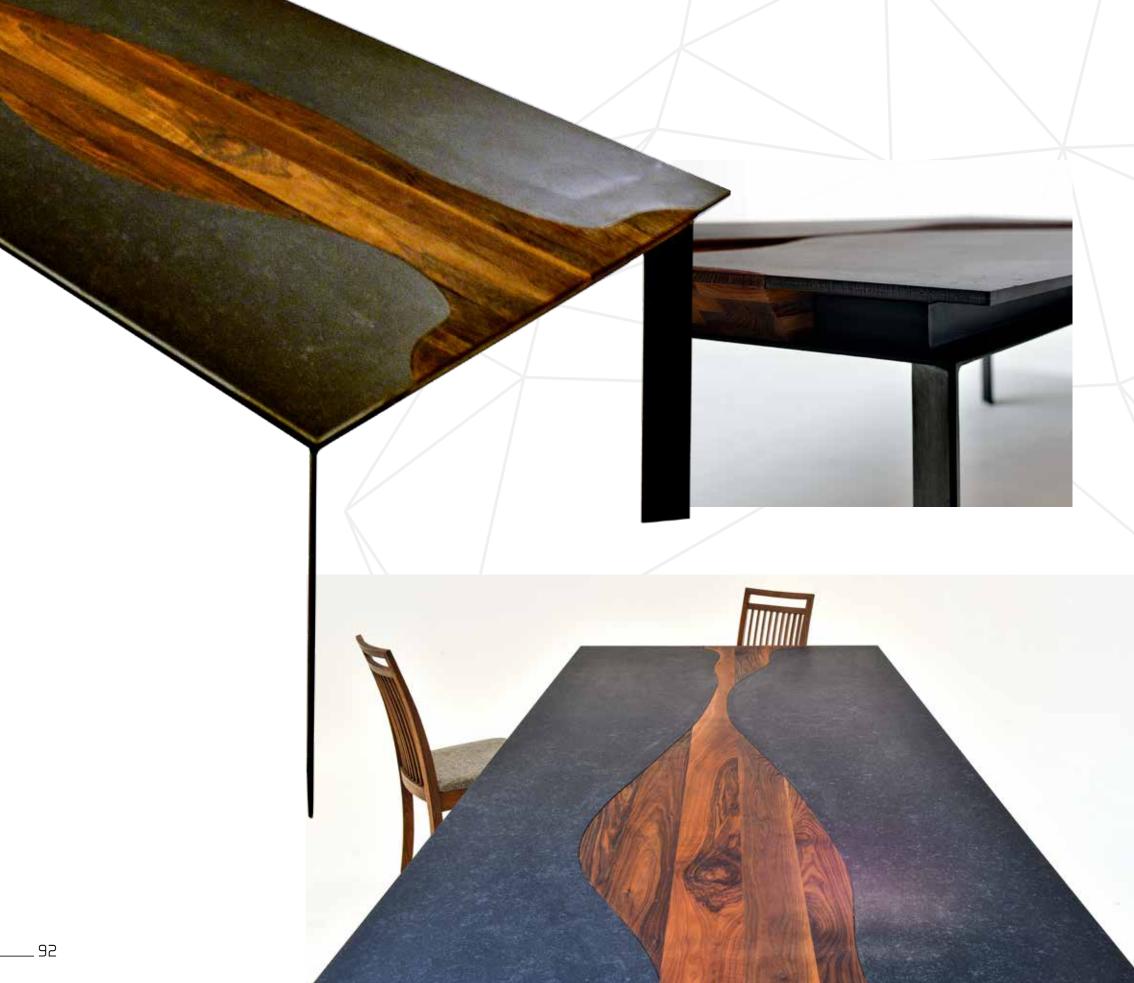

The double textured special cut tabletop and strong metal legs offer a perfect solution for an elegant and sturdy table. The sinuous lines chosen for the top create a strong contrast with the clear-cut metal legs.