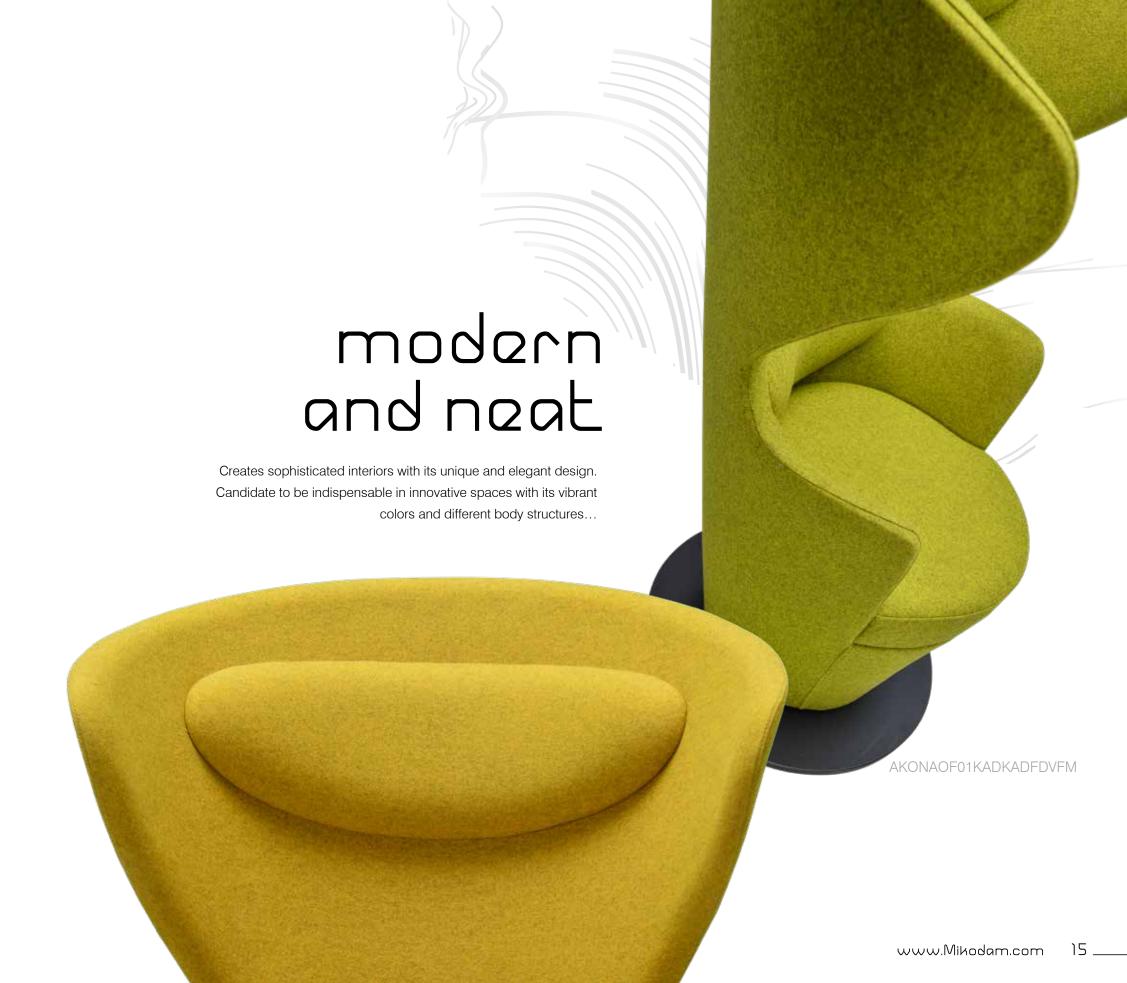

## dimensions

With its innovative, modern and unique design, Kona will add efficiency to office, home or corporate living spaces. Both comfortable and functional, with its different material and color options and acoustic features...

AKONAOF01KABKABFDVKV

Green Yellow Brick Violet Beige Anthracite
KAD KAB KAC KAE KAA KAF

You can create the Kona combination of your choice by selecting the body material from wood, fabric or acrylic options and seat, backrest and headrest material from different fabric alternatives.