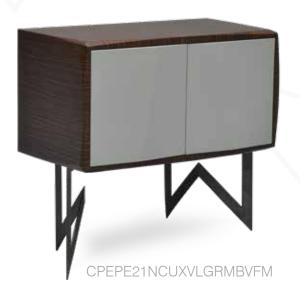

# 2) Cabinets

CPEPE21NCUXVLGRVANCU

CPEPE22LMUXCNC1SAEVA

22 cabinets, with 4 doors, are designed with 3 shelves so that you can easily organize your items in their large interior volume. In all the types of cabinets offered by Mikodam, you will find the unique opportunity to generate your own designs by selecting the body, doors and legs of your choice..