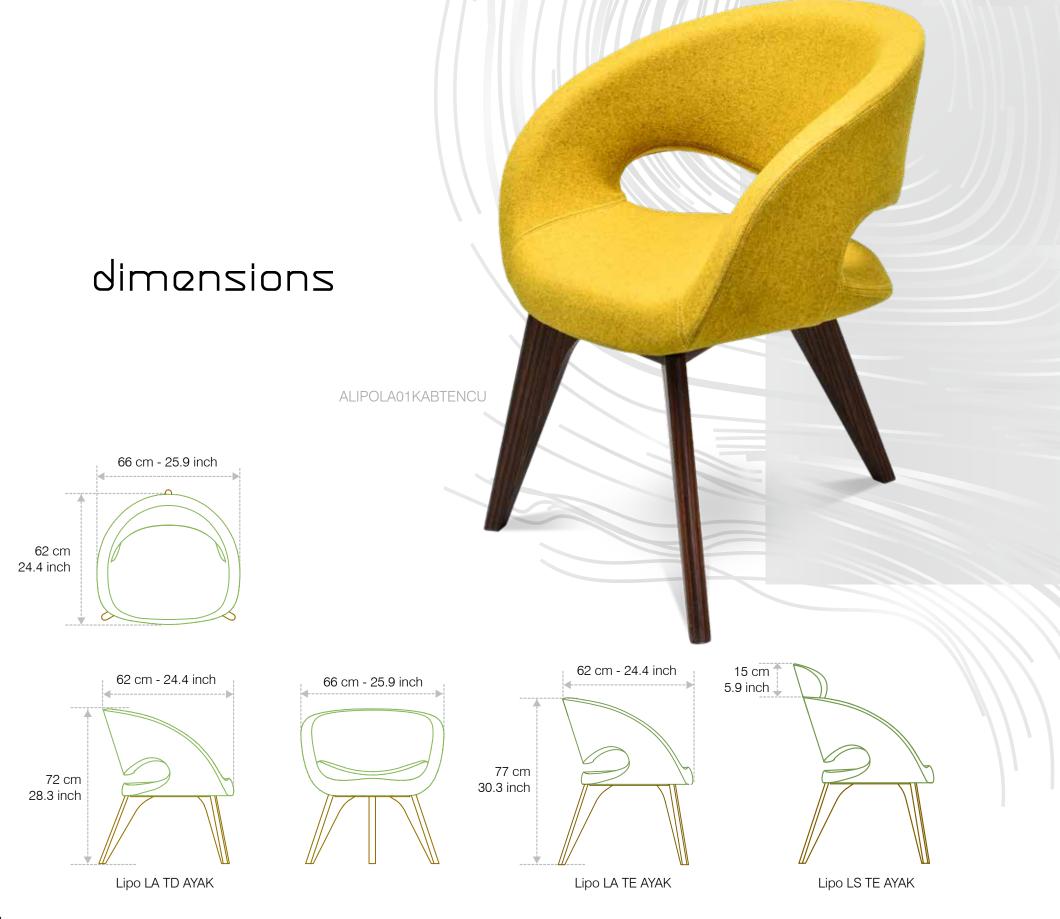

## dimensions

With its innovative, modern and unique design, Kona will add efficiency to office, home or corporate living spaces. Both comfortable and functional, with its different material and color options and acoustic features...