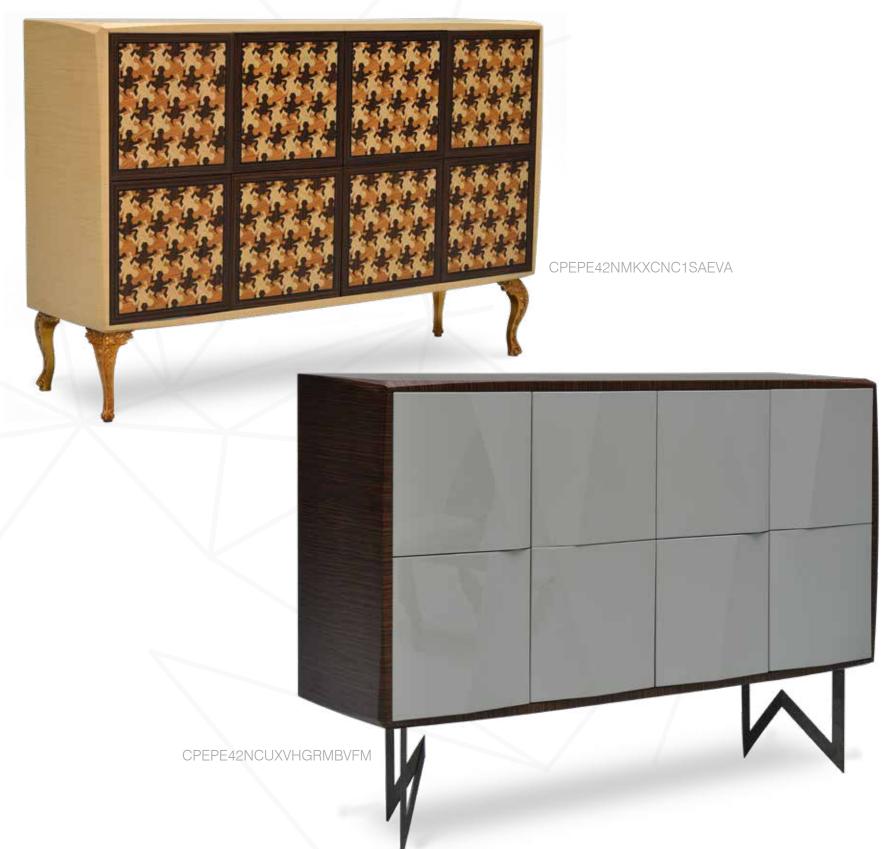

## doors

Mikodam offers 7 different cabinet door options. You can select the door of your choice and combine it with the body you prefer.

21 cabinets will bring a brand new inspiration to interiors of different styles. These two-door cabinets are designed with a shelf in the middle so that you can easily organize your items in their large interior volume. In all the types of cabinets offered by Mikodam, you will find the unique opportunity to generate your own designs by selecting the body, doors and legs of your choice..