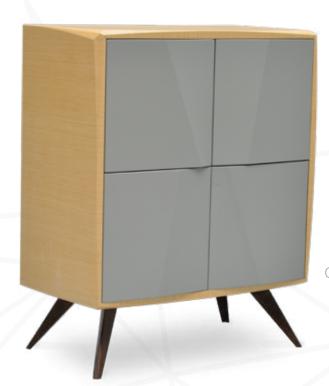

# 2) Cabinets

CPEPE21NCUXVLGRVANCU

CPEPE22LMUXCNC1SAEVA

22 cabinets, with 4 doors, are designed with 3 shelves so that you can easily organize your items in their large interior volume. In all the types of cabinets offered by Mikodam, you will find the unique opportunity to generate your own designs by selecting the body, doors and legs of your choice..