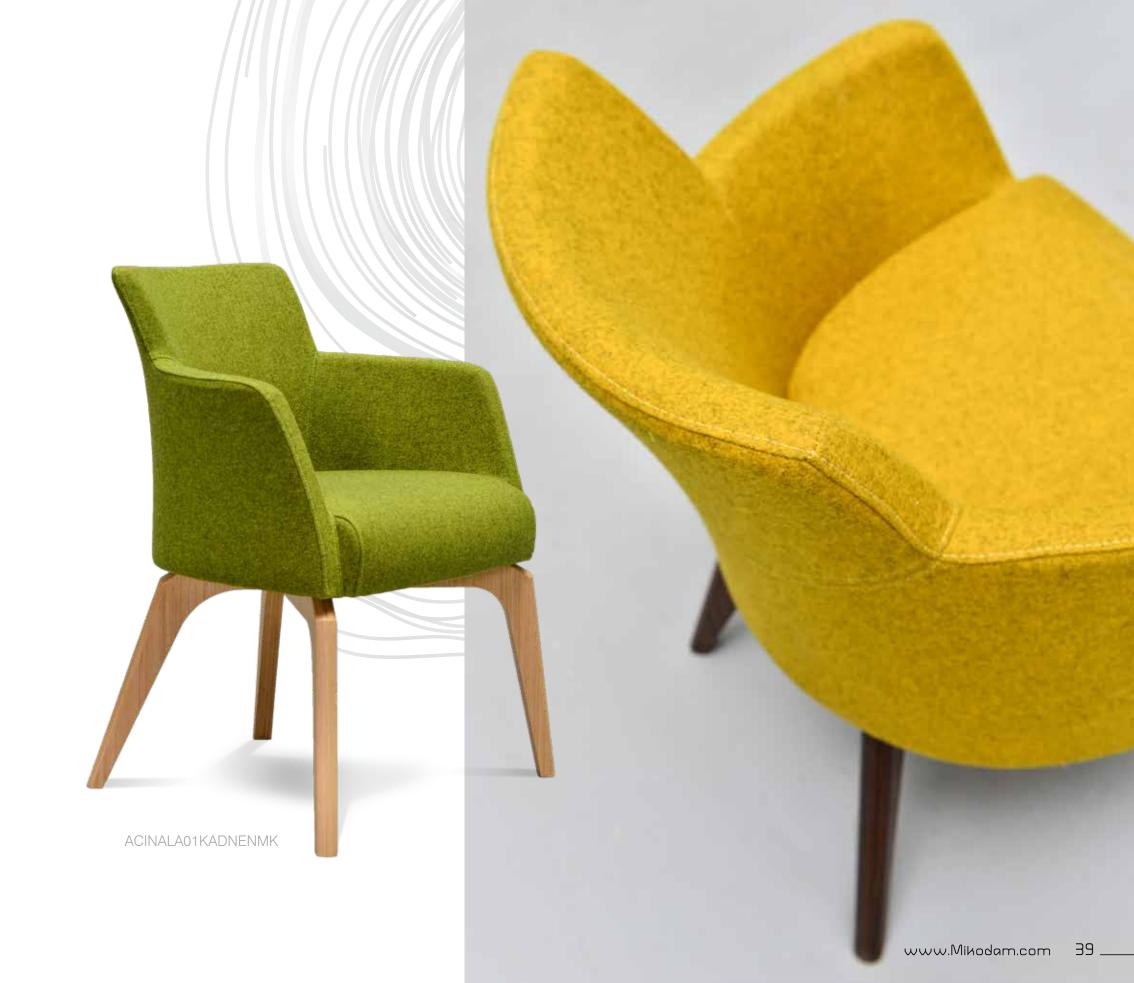

## cina

With its unique design, Cina create spaces that make your dreams come true. Its vibrant colors and leg options, along with the different back styles offer an unparalleled sense of comfort.

Cina HD

Cina LA

Cina HA