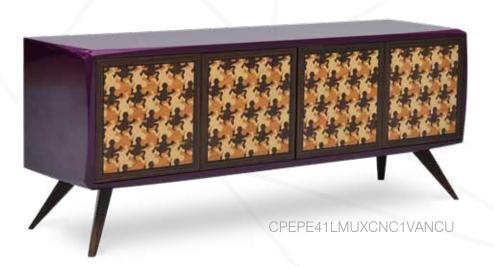

## doors

Mikodam offers 7 different cabinet door options. You can select the door of your choice and combine it with the body you prefer.

21 cabinets will bring a brand new inspiration to interiors of different styles. These two-door cabinets are designed with a shelf in the middle so that you can easily organize your items in their large interior volume. In all the types of cabinets offered by Mikodam, you will find the unique opportunity to generate your own designs by selecting the body, doors and legs of your choice..