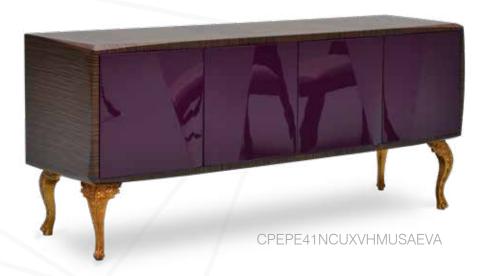

asily organize your items in their large interior volume. In all the types of cabinets offered by Mikodam, you will find the unique opportunity to generate your own designs by selecting the body, doors and legs of your choice..

L\_L Cabinets



### dimensions





129 cm 50.8 inch

CPEPE22NMKXFNC1XANMKVFM





CPEPE22NMKXVLGRVANCU





CPEPE22NMKXVLFMSAEVA

CPEPE22LMUXVHMUVANCU

## 22 Cabinets



CPEPE22LMUXCNC1XANCUVFM









41 cabinets, with 4 doors, are designed with a shelf in the middle and a vertical midseparator so that you can easily organize your items in their large interior volume. In all the types of cabinets offered by Mikodam, you will find the unique opportunity to generate your own designs by selecting the body, doors and legs of your choice.. Cabinets







































#### TSELA32NMC1



Sela A Sela NMC1

#### TSELA32NCM1



Sela B Sela NCM1

## sala

With its labor intense fine craftsmanship and catching design, it offers two combinations of oak and walnut. Sela NMC1 has an oak border with walnut inlay and Sela NCM1 has a walnut border and oak inlay.



Purely elegant with its exceptional design and strong details, Sela brings a completely different taste to interiors...











#### pedi table patterns



Croc Pattern CNC1



Fossil Pattern FNC1



Square Pattern RNC1



Lacquer LGR

### pedi legs



Pedi V Type Leg Oak VCNMK



Pedi V Type Leg Walnut VCNCU



Pedi S Type Leg Gold SCEVA



Pedi M Type Leg Metal MCVFM



Pedi X Type Leg Oak - Metal XCNMKVFM



Pedi X Type Leg Walnut - Metal XCNCUVFM

73 cm 29 inch

You can pair