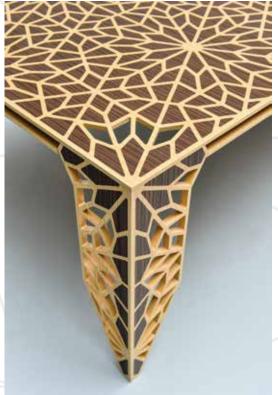

## sala

With its labor intense fine craftsmanship and catching design, it offers two combinations of oak and walnut. Sela NMC1 has an oak border with walnut inlay and Sela NCM1 has a walnut border and oak inlay.

Purely elegant with its exceptional design and strong details, Sela brings a completely different taste to interiors...