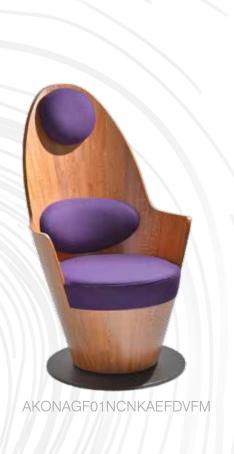

AKONAOF01KABKABFDVKV

Green Yellow Brick Violet Beige Anthracite
KAD KAB KAC KAE KAA KAF

You can create the Kona combination of your choice by selecting the body material from wood, fabric or acrylic options and seat, backrest and headrest material from different fabric alternatives.

AKONAOF01RMKKAEFDVFM