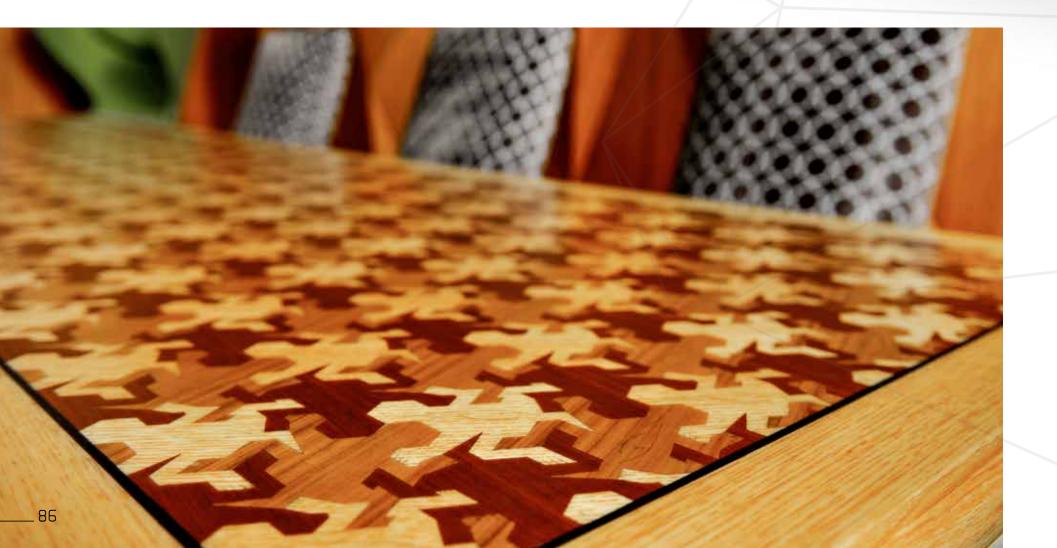

#### pedi table patterns

Croc Pattern CNC1

Fossil Pattern FNC1

Square Pattern RNC1

Lacquer LGR

### pedi legs

Pedi V Type Leg Oak VCNMK

Pedi V Type Leg Walnut VCNCU

Pedi S Type Leg Gold SCEVA

Pedi M Type Leg Metal MCVFM

Pedi X Type Leg Oak - Metal XCNMKVFM

Pedi X Type Leg Walnut - Metal XCNCUVFM

73 cm 29 inch

You can pair up one of the 2 sizes of lacquer or walnut, oak and teak patterned tabletops with one of the 4 leg alternatives as you desire.