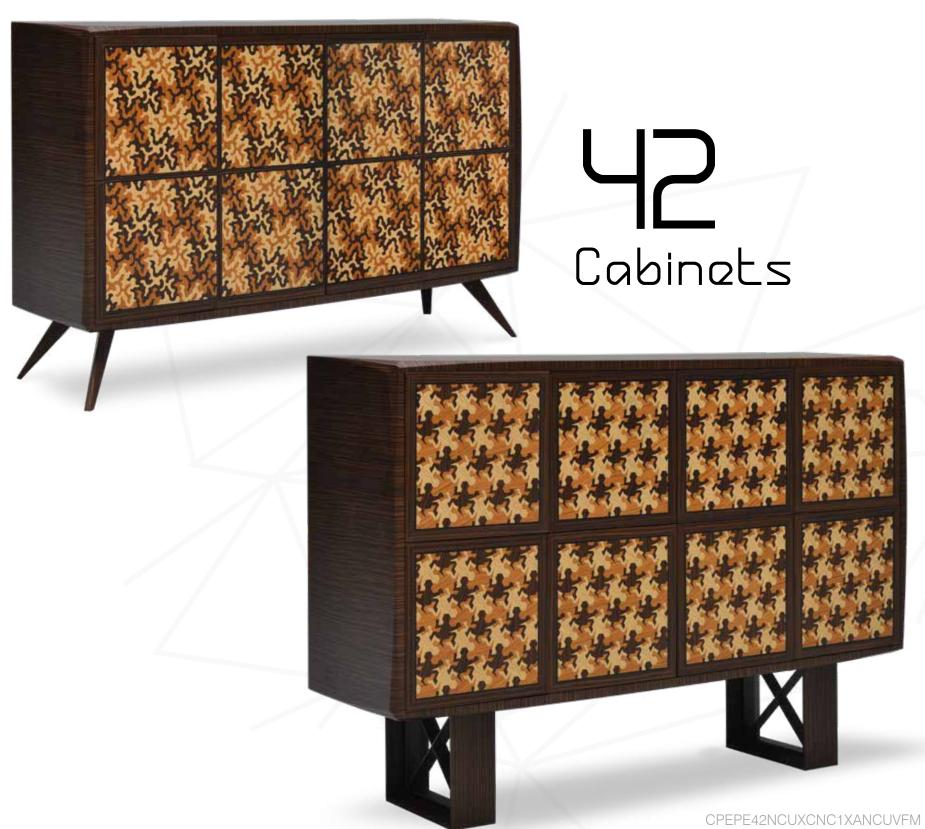

## 22 Cabinets

CPEPE22LMUXCNC1XANCUVFM

41 cabinets, with 4 doors, are designed with a shelf in the middle and a vertical midseparator so that you can easily organize your items in their large interior volume. In all the types of cabinets offered by Mikodam, you will find the unique opportunity to generate your own designs by selecting the body, doors and legs of your choice.. Cabinets