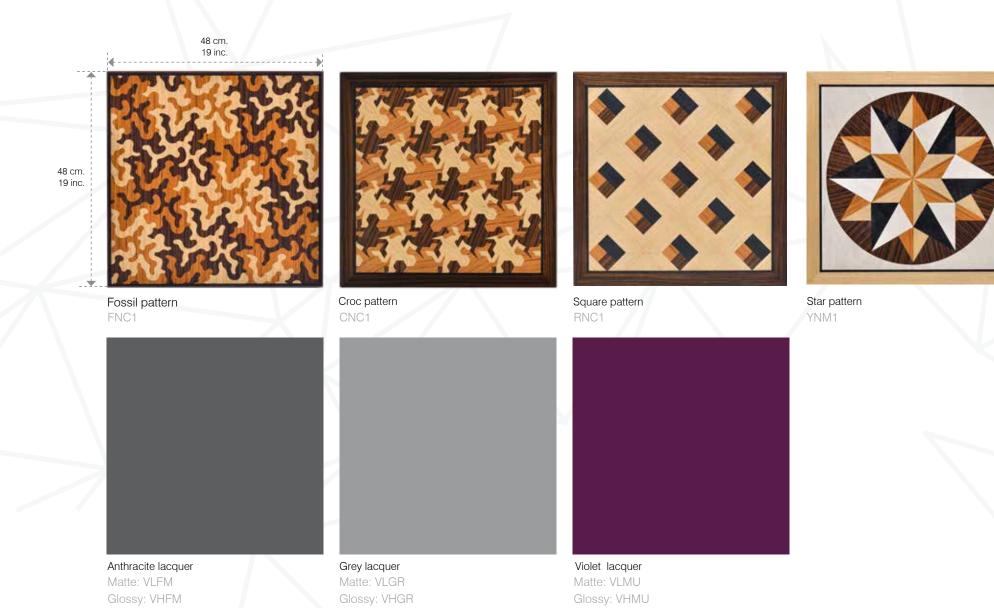

## doors

Mikodam offers 7 different cabinet door options. You can select the door of your choice and combine it with the body you prefer.

21 cabinets will bring a brand new inspiration to interiors of different styles. These two-door cabinets are designed with a shelf in the middle so that you can easily organize your items in their large interior volume. In all the types of cabinets offered by Mikodam, you will find the unique opportunity to generate your own designs by selecting the body, doors and legs of your choice..

#### pedi table patterns

Croc Pattern CNC1

Fossil Pattern FNC1

Square Pattern RNC1

Lacquer LGR