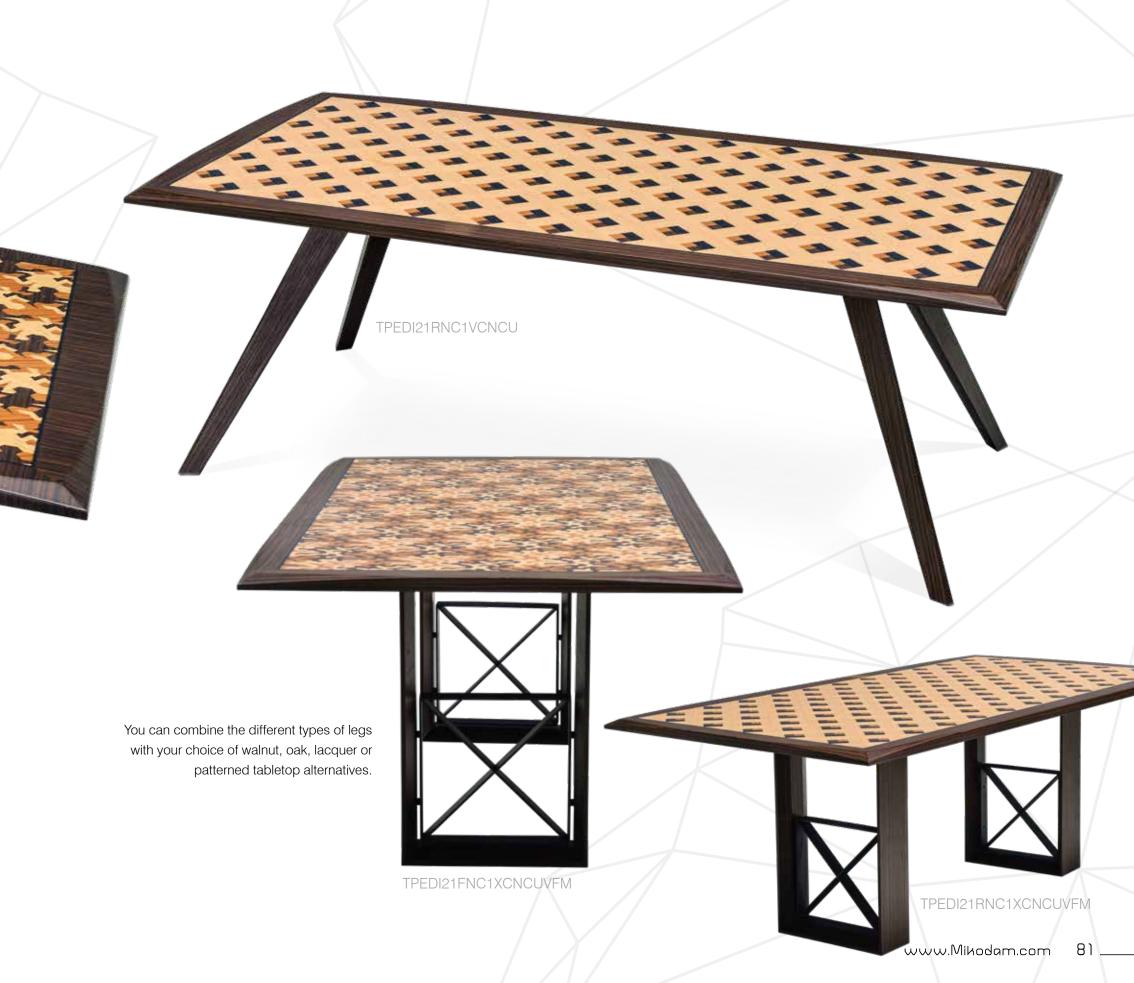

#### pedi table patterns

Croc Pattern CNC1

Fossil Pattern FNC1

Square Pattern RNC1

Lacquer LGR

You can pair up one of the 2 sizes of lacquer or walnut, oak and teak patterned tabletops with one of the 4 leg alternatives as you desire.

# 200 cm. 79 inch dimensions 100 cm. 39 inch 74 cm 29 inch 300 cm. 118 inch 100 cm. 39 inch 74 cm 29 inch

You can combine the different types of legs with walnut, oak, lacquer or patterned tabletop alternatives.