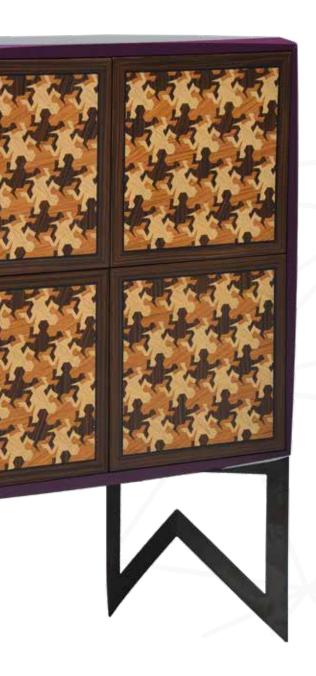

## doors

Mikodam offers 7 different cabinet door options. You can select the door of your choice and combine it with the body you prefer.

21 cabinets will bring a brand new inspiration to interiors of different styles. These two-door cabinets are designed with a shelf in the middle so that you can easily organize your items in their large interior volume. In all the types of cabinets offered by Mikodam, you will find the unique opportunity to generate your own designs by selecting the body, doors and legs of your choice..