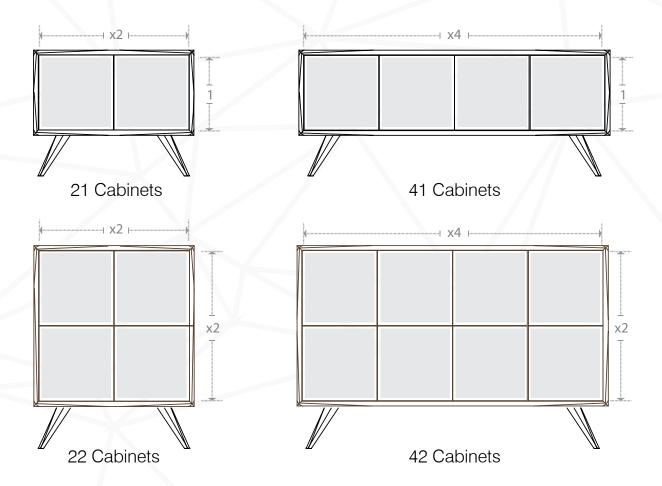

## doors

Mikodam offers 7 different cabinet door options. You can select the door of your choice and combine it with the body you prefer.

21 cabinets will bring a brand new inspiration to interiors of different styles. These two-door cabinets are designed with a shelf in the middle so that you can easily organize your items in their large interior volume. In all the types of cabinets offered by Mikodam, you will find the unique opportunity to generate your own designs by selecting the body, doors and legs of your choice..

# 2) Cabinets

CPEPE21NCUXVLGRVANCU

CPEPE22LMUXCNC1SAEVA

22 cabinets, with 4 doors, are designed with 3 shelves so that you can easily organize your items in their large interior volume. In all the types of cabinets offered by Mikodam, you will find the unique opportunity to generate your own designs by selecting the body, doors and legs of your choice..

## 22 Cabinets

CPEPE22LMUXCNC1XANCUVFM

41 cabinets, with 4 doors, are designed with a shelf in the middle and a vertical midseparator so that you can easily organize your items in their large interior volume. In all the types of cabinets offered by Mikodam, you will find the unique opportunity to generate your own designs by selecting the body, doors and legs of your choice.. Cabinets