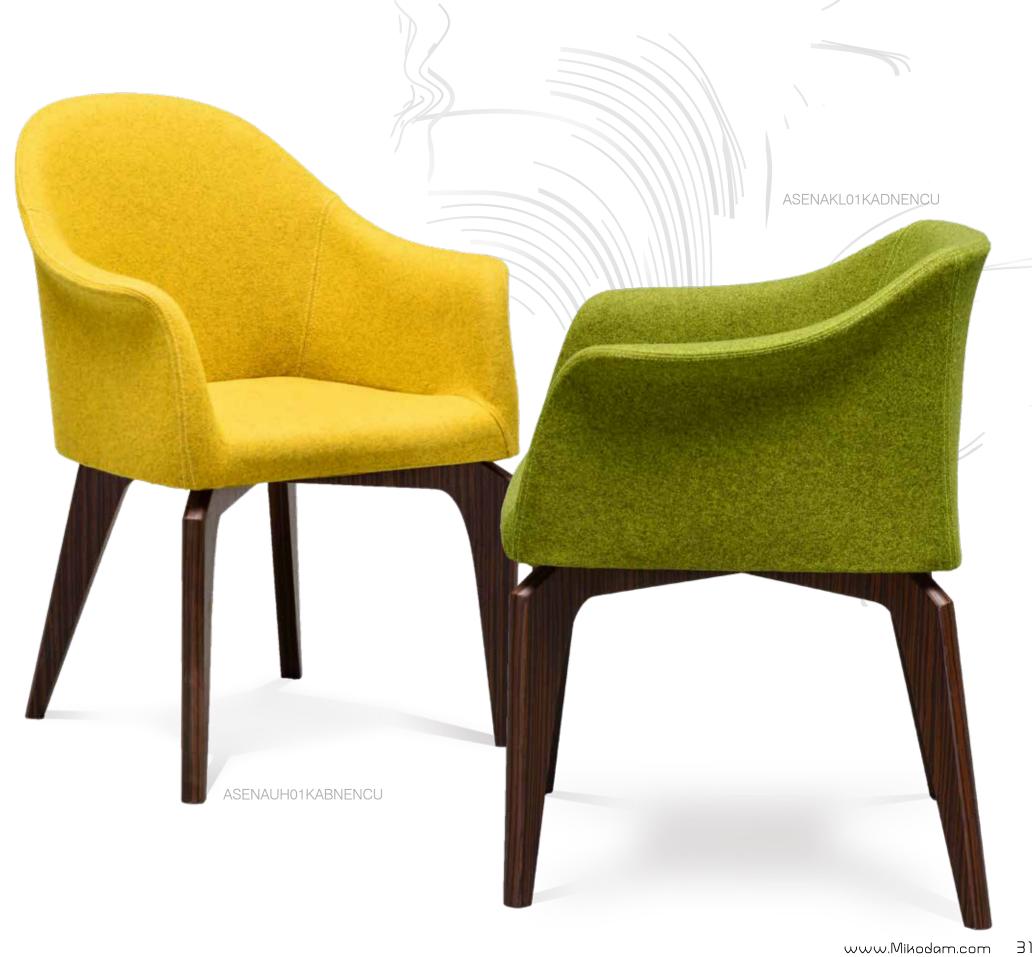

## cina

With its unique design, Cina create spaces that make your dreams come true. Its vibrant colors and leg options, along with the different back styles offer an unparalleled sense of comfort.

Cina HD