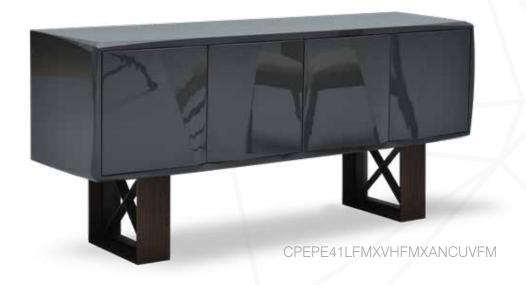

## 22 Cabinets

CPEPE22LMUXCNC1XANCUVFM

41 cabinets, with 4 doors, are designed with a shelf in the middle and a vertical midseparator so that you can easily organize your items in their large interior volume. In all the types of cabinets offered by Mikodam, you will find the unique opportunity to generate your own designs by selecting the body, doors and legs of your choice.. Cabinets