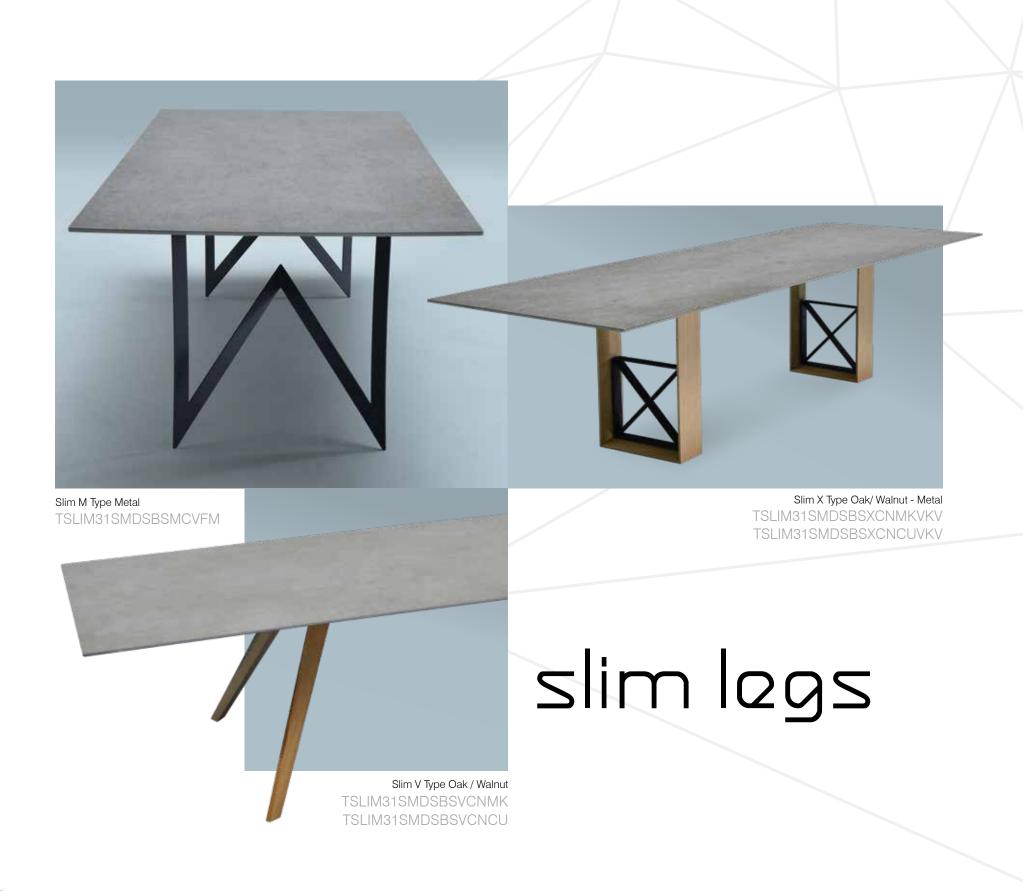

You can pair up one of the 2 sizes of lacquer or walnut, oak and teak patterned tabletops with one of the 4 leg alternatives as you desire.