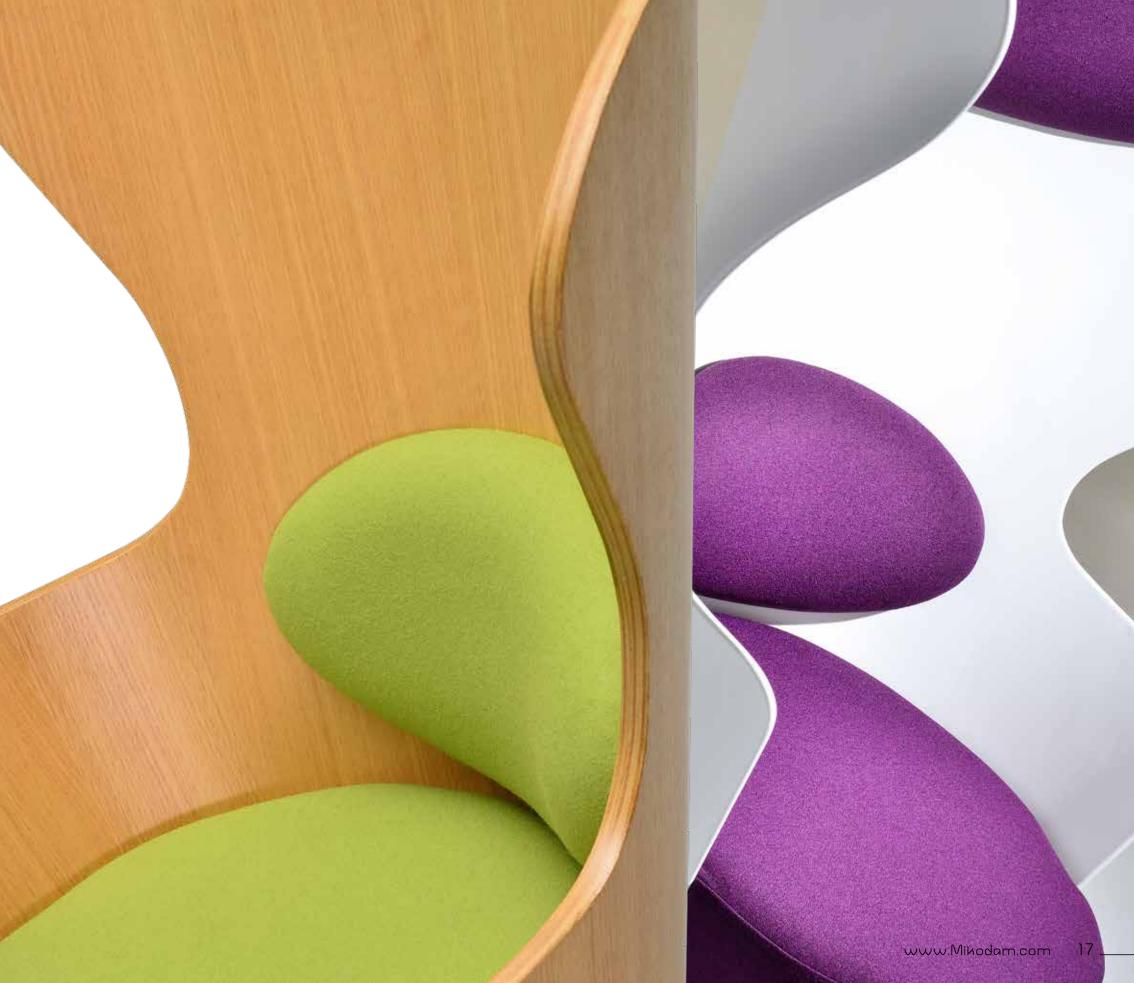

## dimensions

With its innovative, modern and unique design, Kona will add efficiency to office, home or corporate living spaces. Both comfortable and functional, with its different material and color options and acoustic features...

AKONAOF01KABKABFDVKV

Green Yellow Brick Violet Beige Anthracite
KAD KAB KAC KAE KAA KAF

You can create the Kona combination of your choice by selecting the body material from wood, fabric or acrylic options and seat, backrest and headrest material from different fabric alternatives.