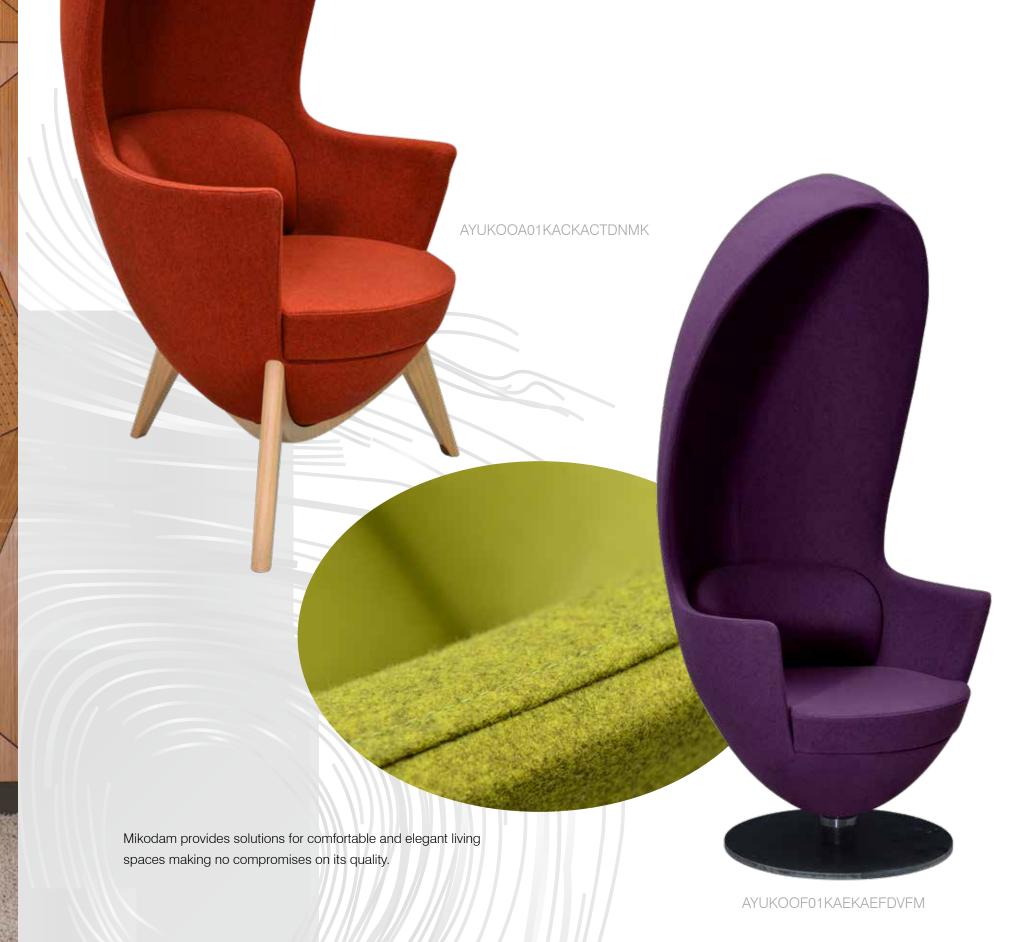

# タリスの

With its unique design, create spaces that make your dreams come true. Yuko is more than comfort and style and offers an unparalleled sense of coziness with its vibrant colors and 2 different leg options...

Taking its inspiration from the egg which can be considered as the starting point of many life forms on Earth, and along with its acoustic features, Yuko will provide comfort as well as an atmosphere sheltered from external effects in living spaces... A different perspective presented by its elegant style and 2 separate leg options...

### dimensions

With its innovative, modern and unique design, Yuko will add efficiency to office, home or corporate living spaces. Both comfortable and functional, with its different and vibrant material and color options and acoustic features...