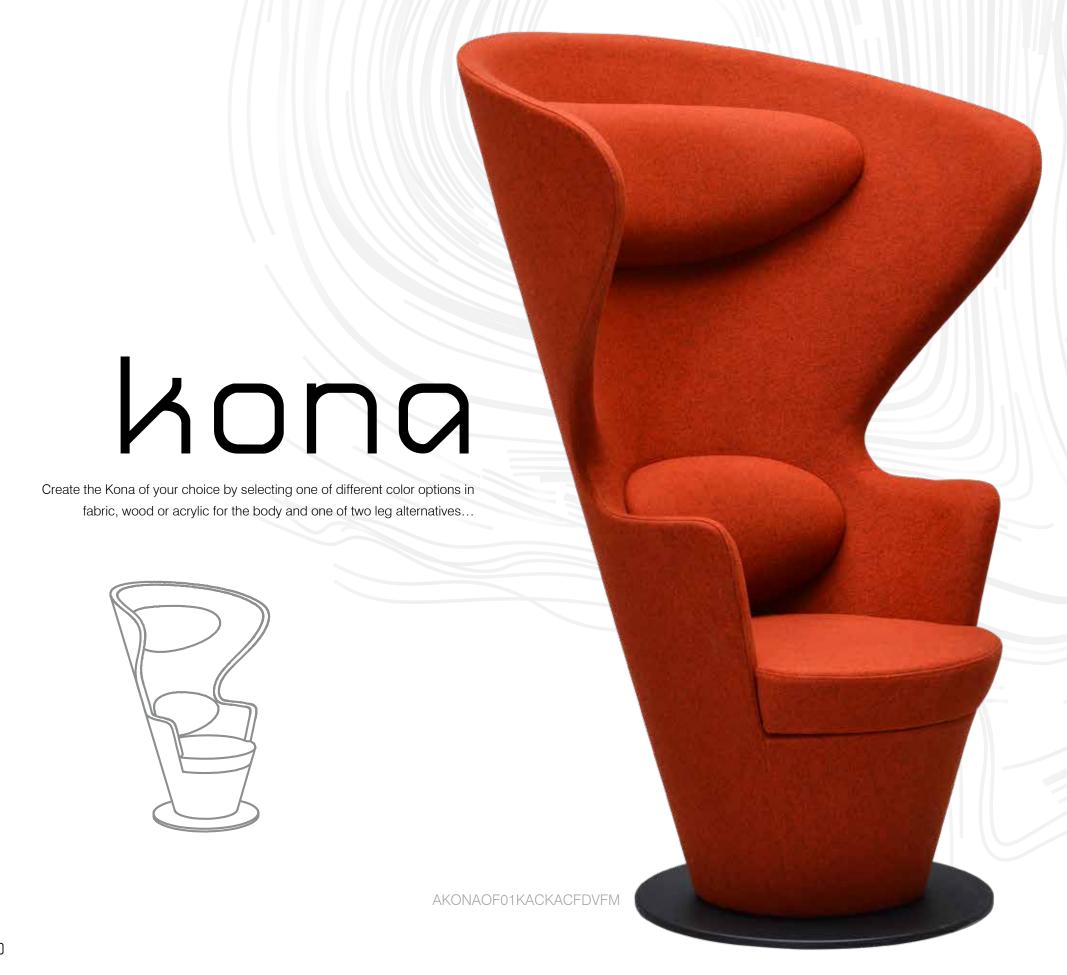

With 6 different body and 2 different leg types, Kona does not give up on comfort or function.

AKONAOF01KAEKAEFDVFM

## dimensions

With its innovative, modern and unique design, Kona will add efficiency to office, home or corporate living spaces. Both comfortable and functional, with its different material and color options and acoustic features...

AKONAOF01KABKABFDVKV

Green Yellow Brick Violet Beige Anthracite
KAD KAB KAC KAE KAA KAF

You can create the Kona combination of your choice by selecting the body material from wood, fabric or acrylic options and seat, backrest and headrest material from different fabric alternatives.