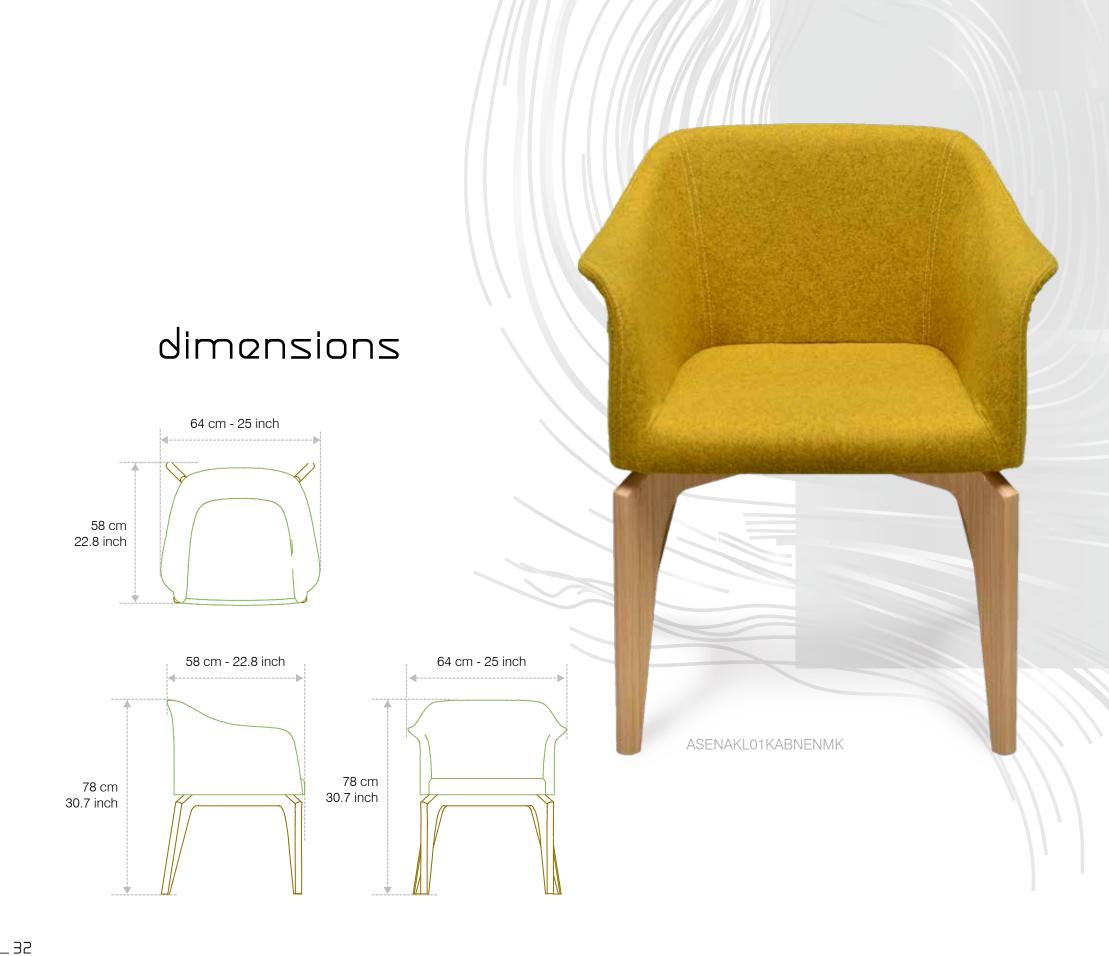

## dimensions

With its innovative, modern and unique design, Kona will add efficiency to office, home or corporate living spaces. Both comfortable and functional, with its different material and color options and acoustic features...