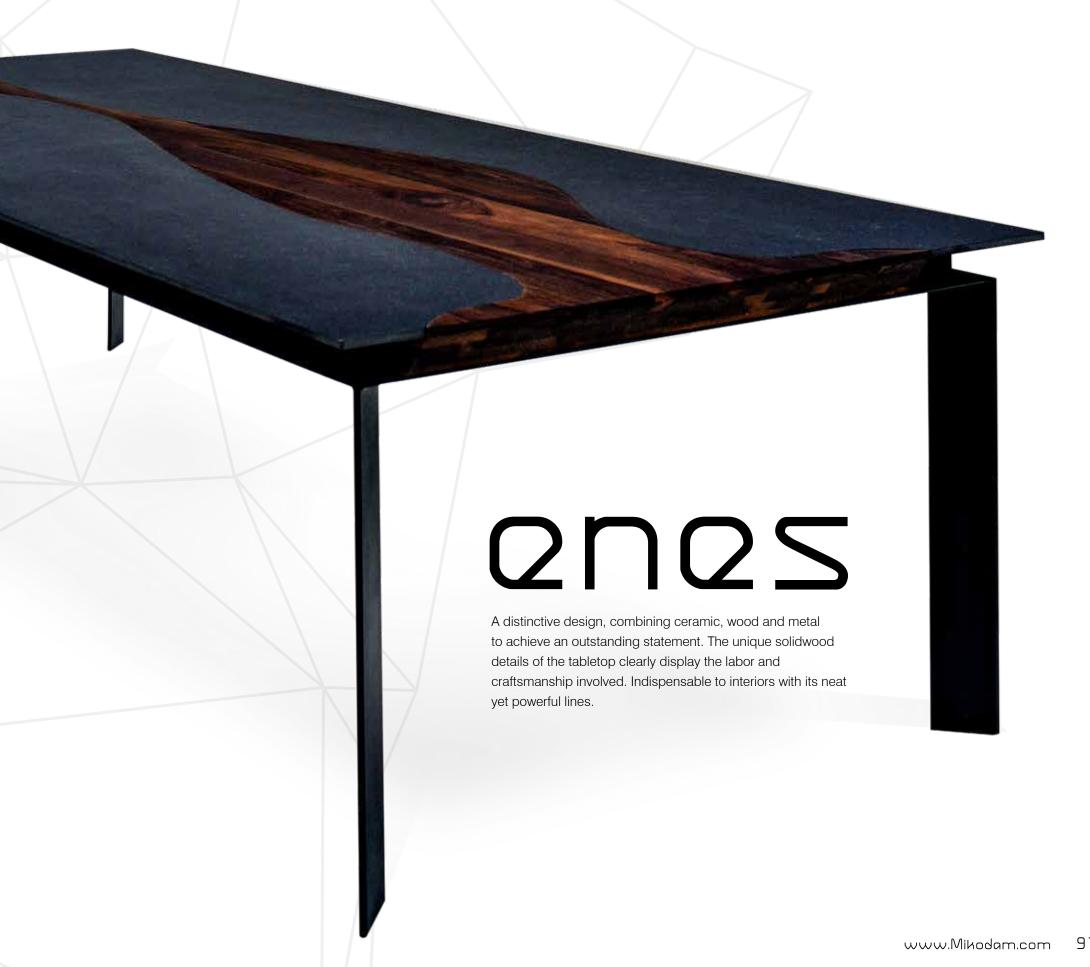

The double textured special cut tabletop and strong metal legs offer a perfect solution for an elegant and sturdy table. The sinuous lines chosen for the top create a strong contrast with the clear-cut metal legs.