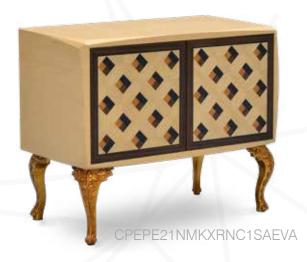

## doors

Mikodam offers 7 different cabinet door options. You can select the door of your choice and combine it with the body you prefer.

21 cabinets will bring a brand new inspiration to interiors of different styles. These two-door cabinets are designed with a shelf in the middle so that you can easily organize your items in their large interior volume. In all the types of cabinets offered by Mikodam, you will find the unique opportunity to generate your own designs by selecting the body, doors and legs of your choice..