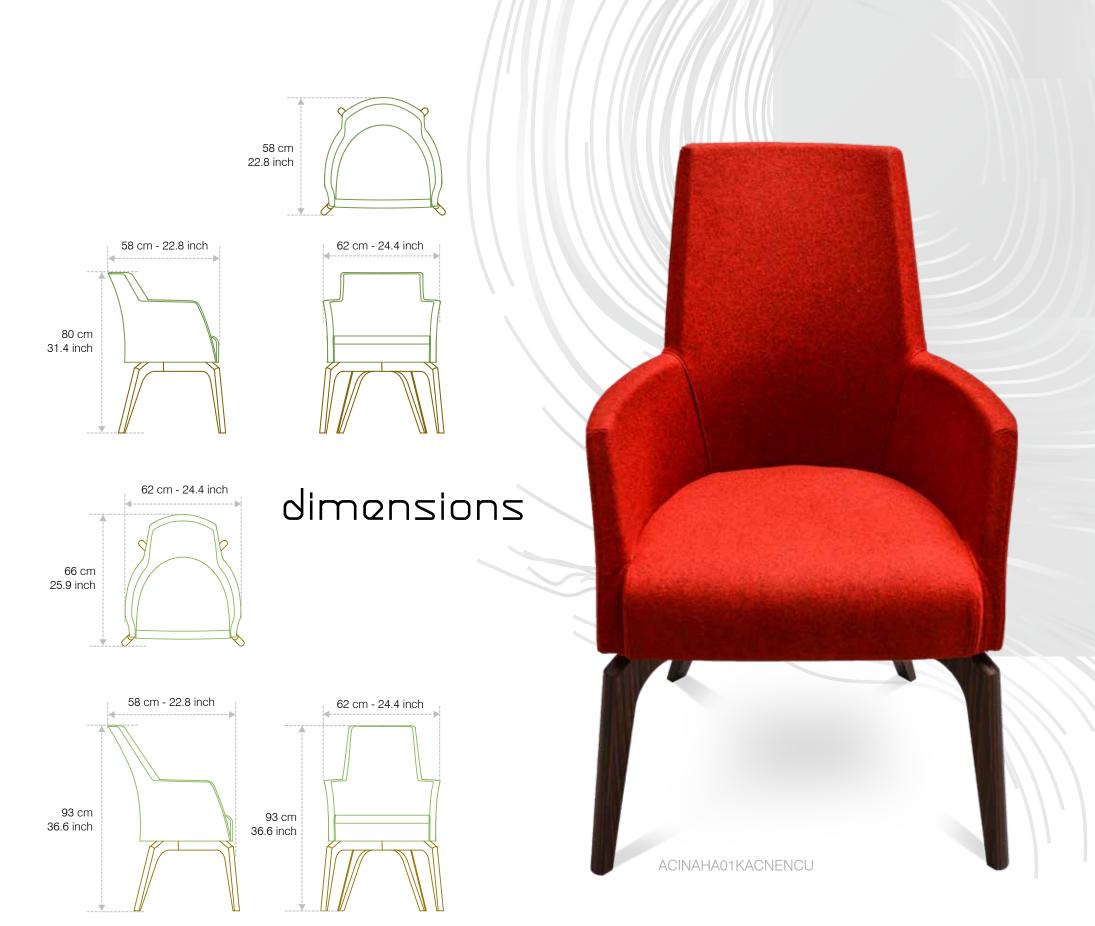

## dimensions

With its innovative, modern and unique design, Kona will add efficiency to office, home or corporate living spaces. Both comfortable and functional, with its different material and color options and acoustic features...