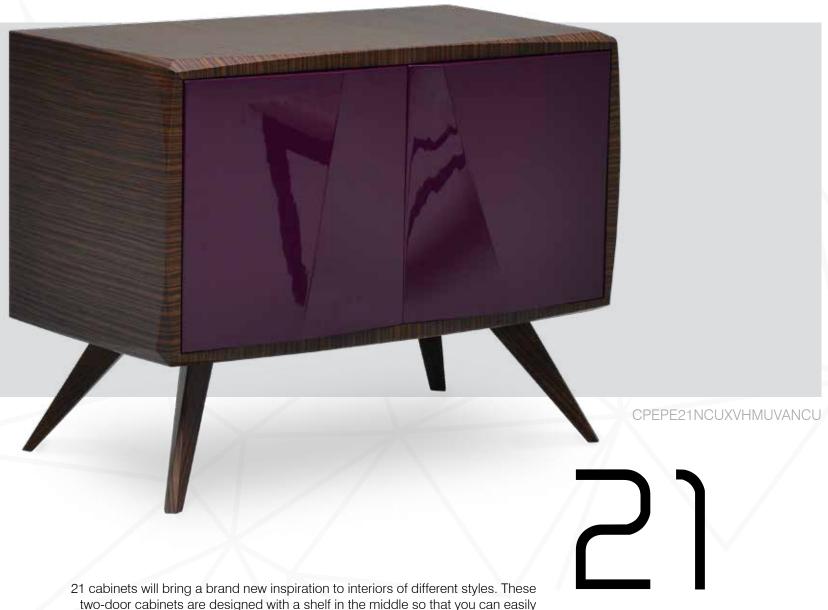

## doors

Mikodam offers 7 different cabinet door options. You can select the door of your choice and combine it with the body you prefer.

21 cabinets will bring a brand new inspiration to interiors of different styles. These two-door cabinets are designed with a shelf in the middle so that you can easily organize your items in their large interior volume. In all the types of cabinets offered by Mikodam, you will find the unique opportunity to generate your own designs by selecting the body, doors and legs of your choice..