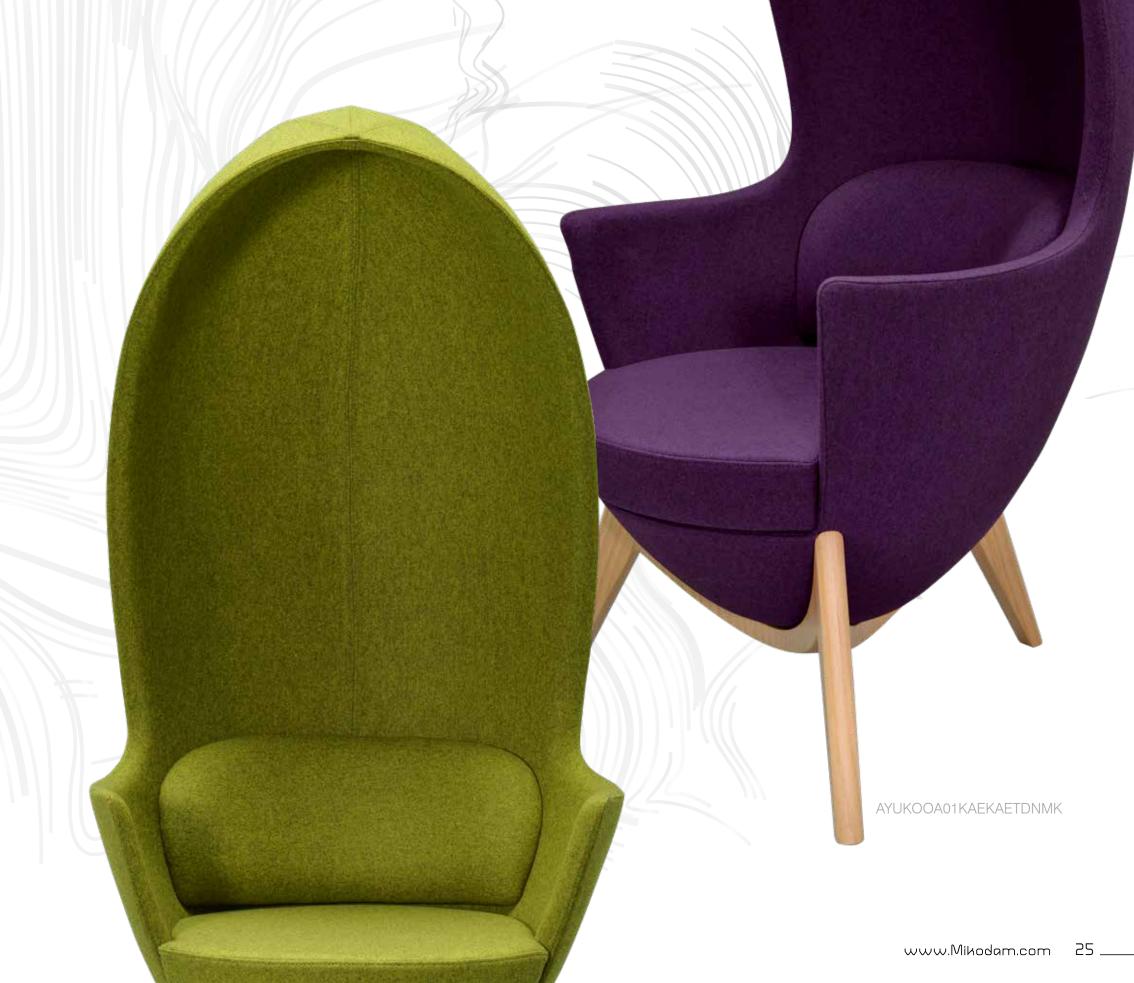

# タリスの

With its unique design, create spaces that make your dreams come true. Yuko is more than comfort and style and offers an unparalleled sense of coziness with its vibrant colors and 2 different leg options...

Taking its inspiration from the egg which can be considered as the starting point of many life forms on Earth, and along with its acoustic features, Yuko will provide comfort as well as an atmosphere sheltered from external effects in living spaces... A different perspective presented by its elegant style and 2 separate leg options...

#### Leg Colors

You can create the Yuko of your choice by selecting different fabric colors for the body, seat and backrest.