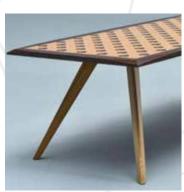

### pedi legs

Pedi V Type Leg Oak VCNMK

Pedi V Type Leg Walnut VCNCU

Pedi S Type Leg Gold SCEVA

Pedi M Type Leg Metal MCVFM

Pedi X Type Leg Oak - Metal XCNMKVFM

Pedi X Type Leg Walnut - Metal XCNCUVFM

73 cm 29 inch

You can pair up one of the 2 sizes of lacquer or walnut, oak and teak patterned tabletops with one of the 4 leg alternatives as you desire.