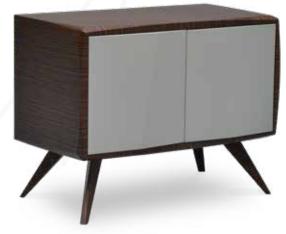

## doors

Mikodam offers 7 different cabinet door options. You can select the door of your choice and combine it with the body you prefer.

21 cabinets will bring a brand new inspiration to interiors of different styles. These two-door cabinets are designed with a shelf in the middle so that you can easily organize your items in their large interior volume. In all the types of cabinets offered by Mikodam, you will find the unique opportunity to generate your own designs by selecting the body, doors and legs of your choice..