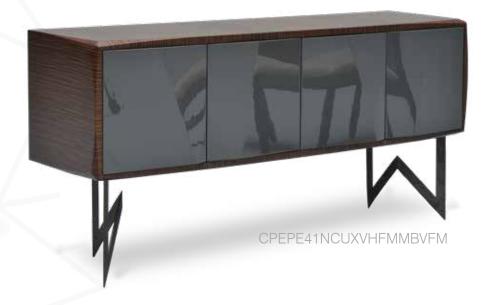

## 22 Cabinets

CPEPE22LMUXCNC1XANCUVFM

41 cabinets, with 4 doors, are designed with a shelf in the middle and a vertical midseparator so that you can easily organize your items in their large interior volume. In all the types of cabinets offered by Mikodam, you will find the unique opportunity to generate your own designs by selecting the body, doors and legs of your choice.. Cabinets