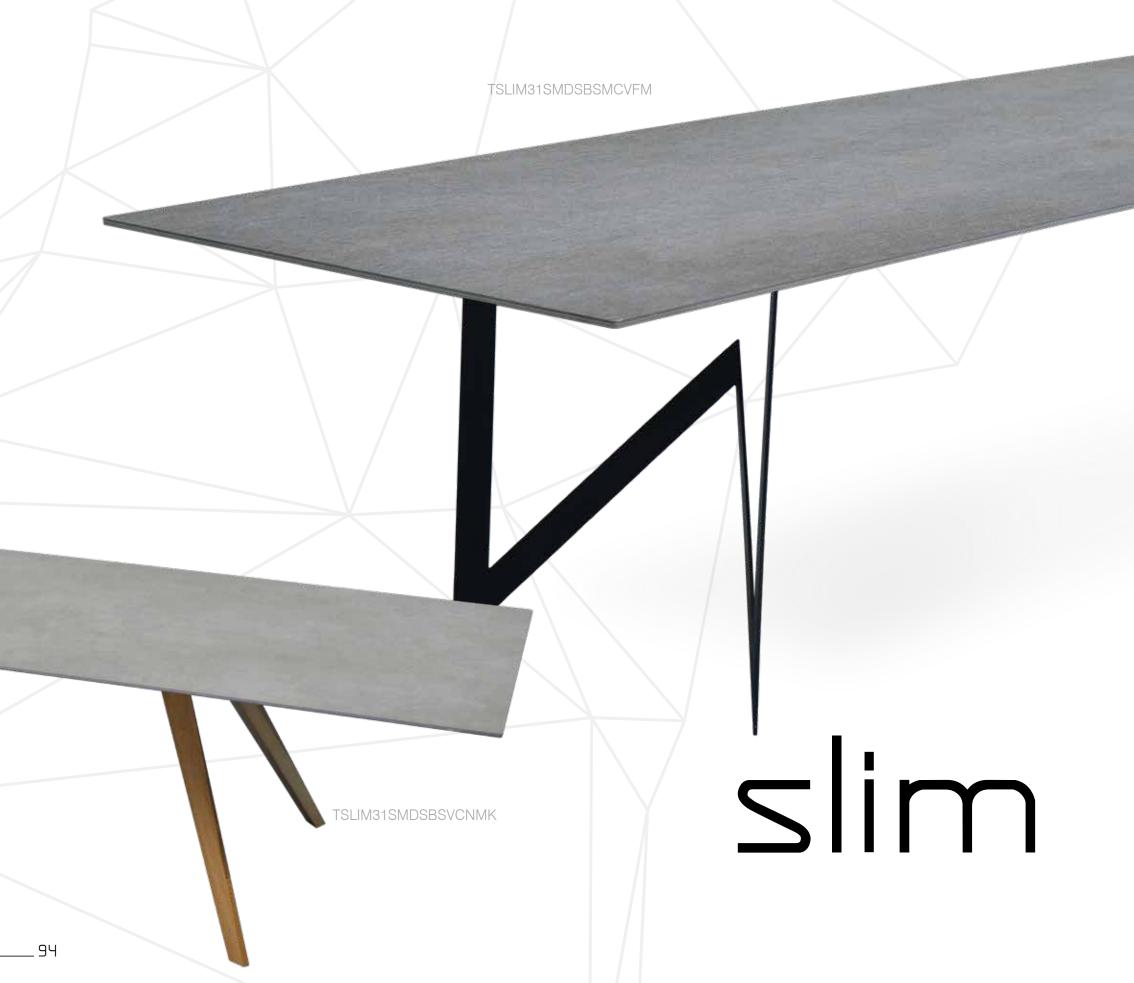

You can pair up one of the 2 sizes of lacquer or walnut, oak and teak patterned tabletops with one of the 4 leg alternatives as you desire.