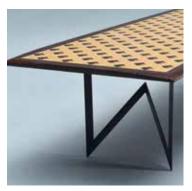

The double textured special cut tabletop and strong metal legs offer a perfect solution for an elegant and sturdy table. The sinuous lines chosen for the top create a strong contrast with the clear-cut metal legs.

| 100 cm. Tables | 100 x 100 cm. | 39,4 x 39,4 inch  |
|----------------|---------------|-------------------|
|                | 100 x 200 cm. | 39,4 x 78.7 inch  |
|                | 100 x 300 cm. | 39,4 x 118 inch   |
|                |               |                   |
| 120 cm. Tables | 120 x 120 cm. | 47,2 x 47,2 inch  |
|                | 120 x 240 cm. | 47,2 x 94,5 inch  |
|                | 120 x 360 cm. | 47,2 x 141,7 inch |