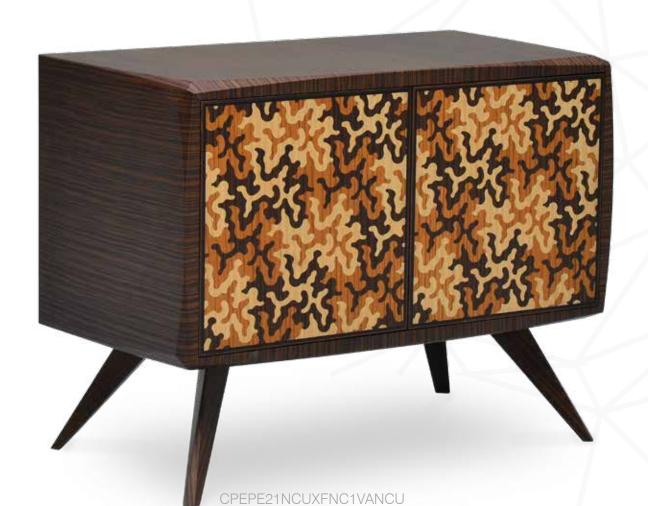

## doors

Mikodam offers 7 different cabinet door options. You can select the door of your choice and combine it with the body you prefer.

21 cabinets will bring a brand new inspiration to interiors of different styles. These two-door cabinets are designed with a shelf in the middle so that you can easily organize your items in their large interior volume. In all the types of cabinets offered by Mikodam, you will find the unique opportunity to generate your own designs by selecting the body, doors and legs of your choice..