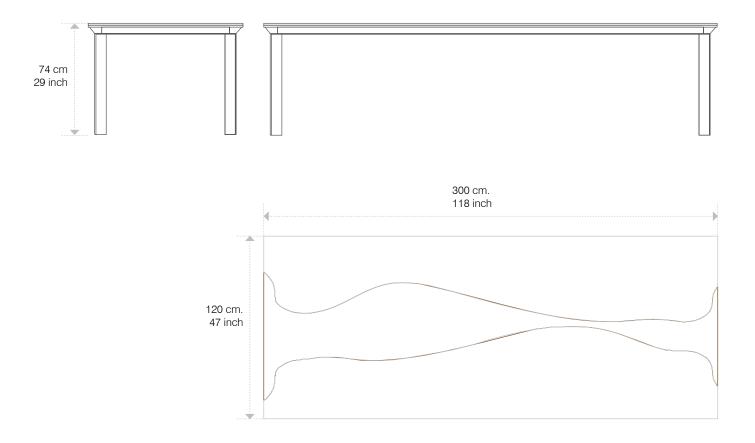

# 200 cm. 79 inch dimensions 100 cm. 39 inch 74 cm 29 inch 300 cm. 118 inch 100 cm. 39 inch 74 cm 29 inch

You can combine the different types of legs with walnut, oak, lacquer or patterned tabletop alternatives.