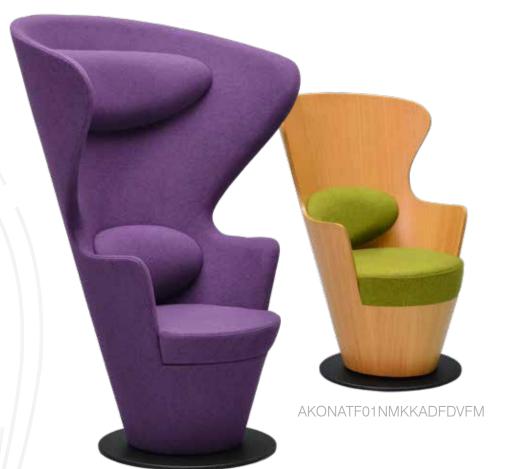

AKONAOF01KABKABFDVKV

Green Yellow Brick Violet Beige Anthracite
KAD KAB KAC KAE KAA KAF

You can create the Kona combination of your choice by selecting the body material from wood, fabric or acrylic options and seat, backrest and headrest material from different fabric alternatives.

AKONAOF01RMKKAEFDVFM