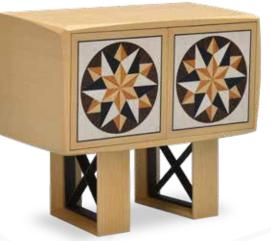

## doors

Mikodam offers 7 different cabinet door options. You can select the door of your choice and combine it with the body you prefer.

21 cabinets will bring a brand new inspiration to interiors of different styles. These two-door cabinets are designed with a shelf in the middle so that you can easily organize your items in their large interior volume. In all the types of cabinets offered by Mikodam, you will find the unique opportunity to generate your own designs by selecting the body, doors and legs of your choice..