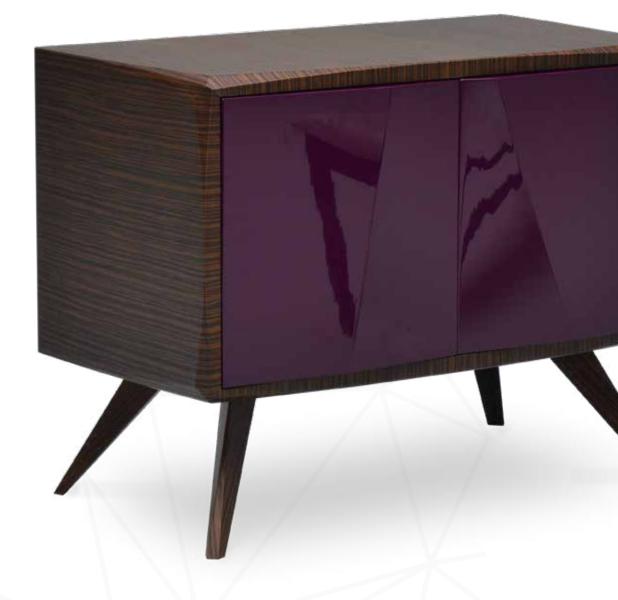

#### Leg Colors

ACINAHA01KAENENCU

Mikodam cabinats

Set your own style! Modern, classic or avantgarde... Mikodam cabinets can be designed as you wish. Create your dream design by selecting the color and style of your choice...

# legs

You can choose from 4 different types of legs and combine them with the cabinet body of your choice. Alongside the different style alternatives, the material options for these legs are oak, walnut, lacquer or metal.

## doors

Mikodam offers 7 different cabinet door options. You can select the door of your choice and combine it with the body you prefer.

21 cabinets will bring a brand new inspiration to interiors of different styles. These two-door cabinets are designed with a shelf in the middle so that you can easily organize your items in their large interior volume. In all the types of cabinets offered by Mikodam, you will find the unique opportunity to generate your own designs by selecting the body, doors and legs of your choice..