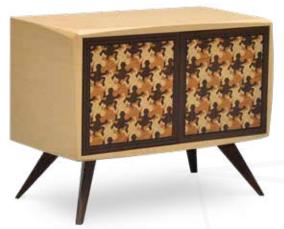

## doors

Mikodam offers 7 different cabinet door options. You can select the door of your choice and combine it with the body you prefer.

21 cabinets will bring a brand new inspiration to interiors of different styles. These two-door cabinets are designed with a shelf in the middle so that you can easily organize your items in their large interior volume. In all the types of cabinets offered by Mikodam, you will find the unique opportunity to generate your own designs by selecting the body, doors and legs of your choice..