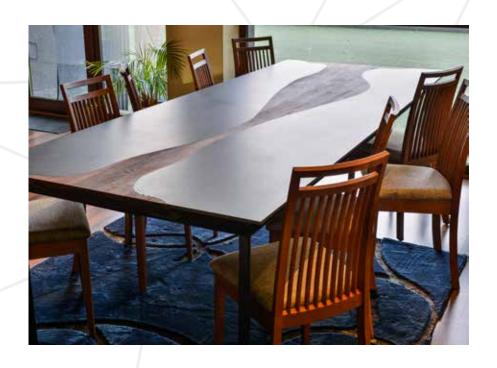

The double textured special cut tabletop and strong metal legs offer a perfect solution for an elegant and sturdy table. The sinuous lines chosen for the top create a strong contrast with the clear-cut metal legs.