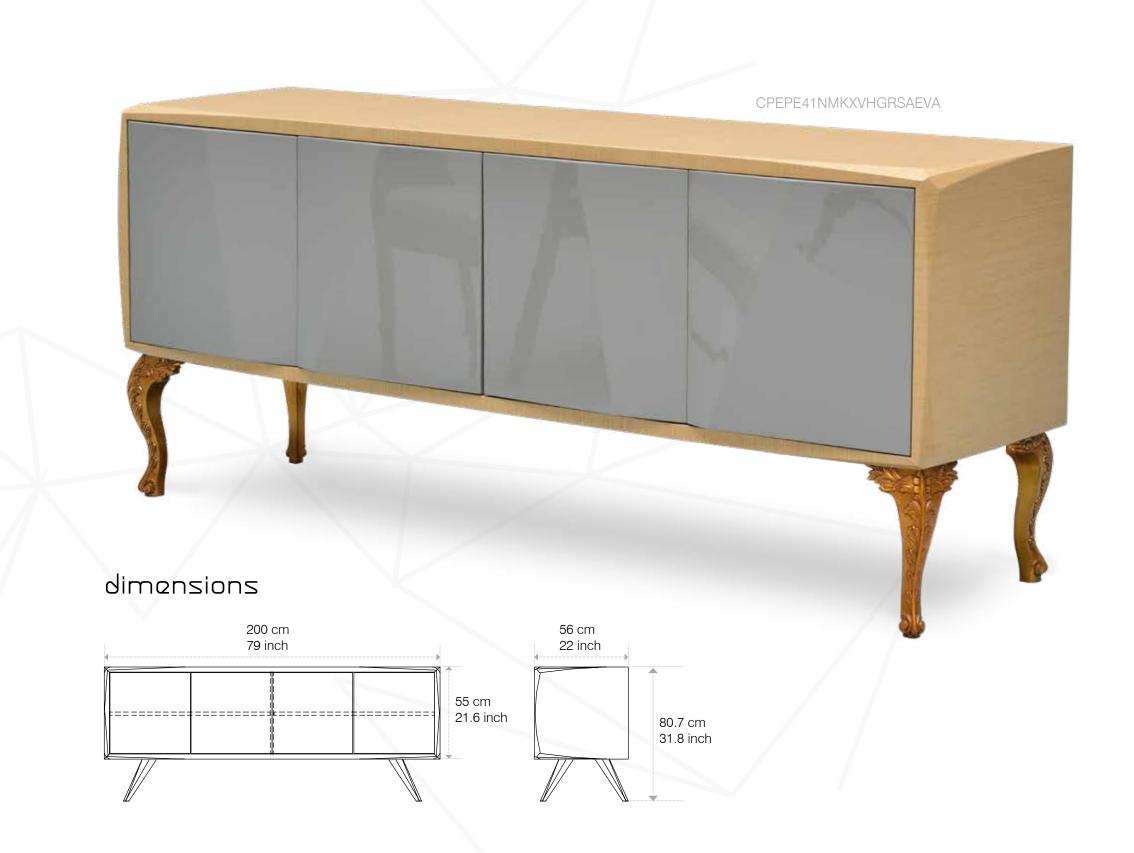

## 22 Cabinets

CPEPE22LMUXCNC1XANCUVFM

41 cabinets, with 4 doors, are designed with a shelf in the middle and a vertical midseparator so that you can easily organize your items in their large interior volume. In all the types of cabinets offered by Mikodam, you will find the unique opportunity to generate your own designs by selecting the body, doors and legs of your choice.. Cabinets