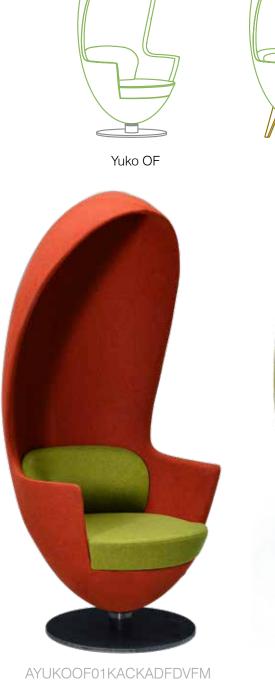

# タリスの

With its unique design, create spaces that make your dreams come true. Yuko is more than comfort and style and offers an unparalleled sense of coziness with its vibrant colors and 2 different leg options...

Taking its inspiration from the egg which can be considered as the starting point of many life forms on Earth, and along with its acoustic features, Yuko will provide comfort as well as an atmosphere sheltered from external effects in living spaces... A different perspective presented by its elegant style and 2 separate leg options...

### dimensions

With its innovative, modern and unique design, Yuko will add efficiency to office, home or corporate living spaces. Both comfortable and functional, with its different and vibrant material and color options and acoustic features...

#### Fabric Colors

#### Leg Colors

You can create the Yuko of your choice by selecting different fabric colors for the body, seat and backrest.