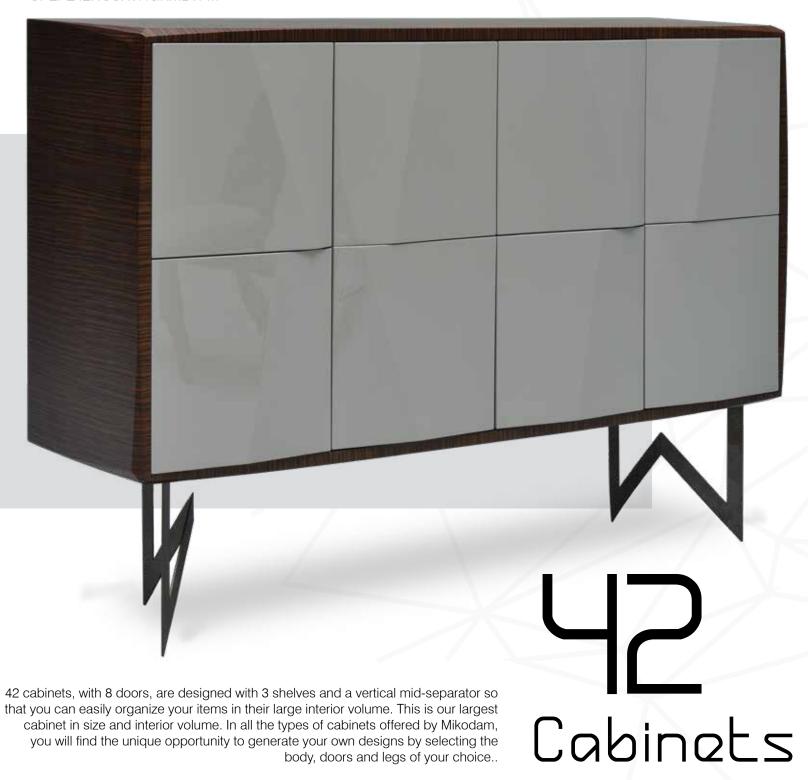

ily organize your items in their large interior volume. In all the types of cabinets offered by Mikodam, you will find the unique opportunity to generate your own designs by selecting the body, doors and legs of your choice..

L\_L Cabinets



### dimensions





129 cm 50.8 inch

CPEPE22NMKXFNC1XANMKVFM





CPEPE22NMKXVLGRVANCU





CPEPE22NMKXVLFMSAEVA

CPEPE22LMUXVHMUVANCU

## 22 Cabinets



CPEPE22LMUXCNC1XANCUVFM









41 cabinets, with 4 doors, are designed with a shelf in the middle and a vertical midseparator so that you can easily organize your items in their large interior volume. In all the types of cabinets offered by Mikodam, you will find the unique opportunity to generate your own designs by selecting the body, doors and legs of your choice.. Cabinets







































#### TSELA32NMC1



Sela A Sela NMC1

#### TSELA32NCM1



Sela B Sela NCM1

## sala

With its labor intense fine craftsmanship and catching design, it offers two combinations of oak and walnut. Sela NMC1 has an oak border with walnut inlay and Sela NCM1 has a walnut border and oak inlay.



Purely elegant with its exceptional design and strong details, Sela brings a completely different taste to interiors...











#### pedi table patterns



Croc Pattern CNC1



Fossil Pattern FNC1



Square Pattern RNC1



Lacquer LGR

### pedi legs



Pedi V Type Leg Oak VCNMK



Pedi V Type Leg Walnut VCNCU



Pedi S Type Leg Gold SCEVA



Pedi M Type Leg Metal MCVFM



Pedi X Type Leg Oak - Metal XCNMKVFM



Pedi X Type Leg Walnut - Metal XCNCUVFM

73 cm 29 inch

You can pair u