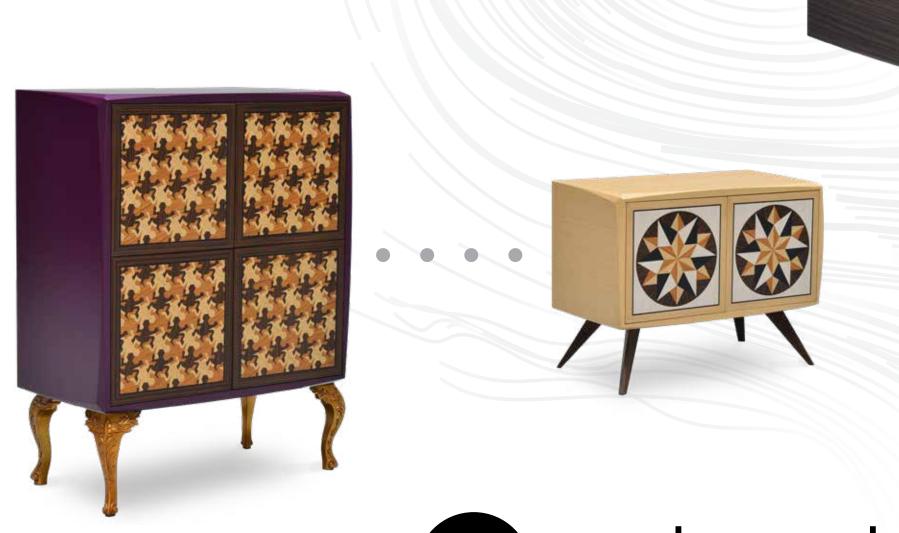

#### Leg Colors

ACINAHA01KAENENCU

Mikodam cabinats

Set your own style! Modern, classic or avantgarde... Mikodam cabinets can be designed as you wish. Create your dream design by selecting the color and style of your choice...

## doors

Mikodam offers 7 different cabinet door options. You can select the door of your choice and combine it with the body you prefer.

21 cabinets will bring a brand new inspiration to interiors of different styles. These two-door cabinets are designed with a shelf in the middle so that you can easily organize your items in their large interior volume. In all the types of cabinets offered by Mikodam, you will find the unique opportunity to generate your own designs by selecting the body, doors and legs of your choice..