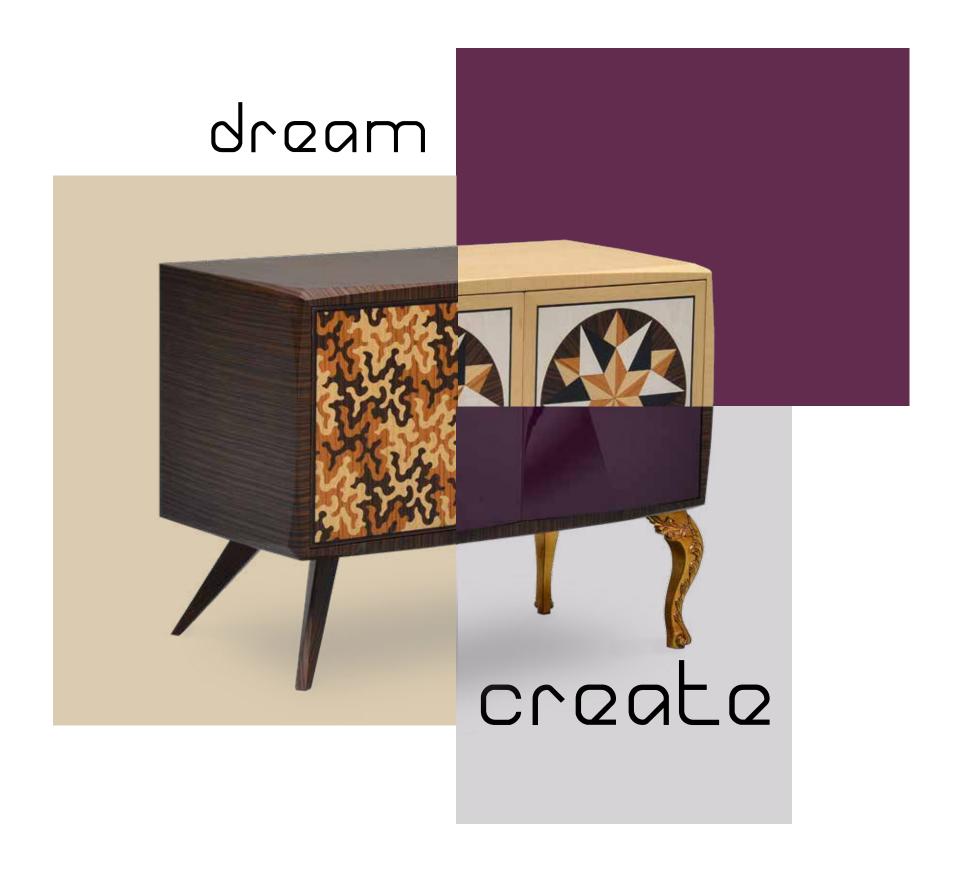

#### Leg Colors

ACINAHA01KAENENCU

Mikodam cabinats

Set your own style! Modern, classic or avantgarde... Mikodam cabinets can be designed as you wish. Create your dream design by selecting the color and style of your choice...

### choose size

Create as you wish by combining body options of various size and color, with different cabinet doors and legs. Generate hundreds of designs of your dreams at www.Mikodam.com