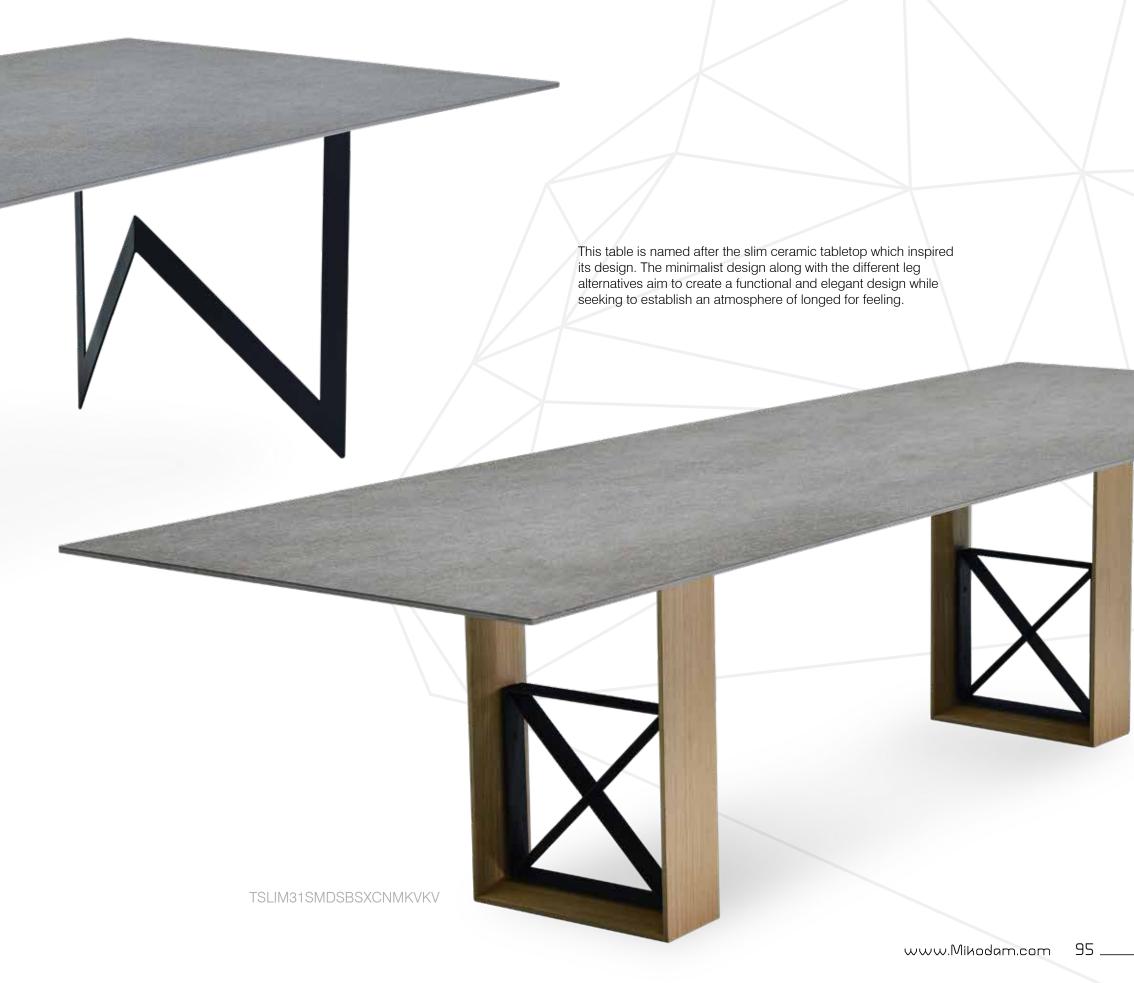

You can pair up one of the 2 sizes of lacquer or walnut, oak and teak patterned tabletops with one of the 4 leg alternatives as you desire.