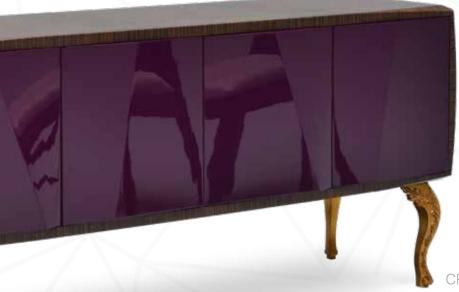

#### Leg Colors

ACINAHA01KAENENCU

Mikodam cabinats

Set your own style! Modern, classic or avantgarde... Mikodam cabinets can be designed as you wish. Create your dream design by selecting the color and style of your choice...

## doors

Mikodam offers 7 different cabinet door options. You can select the door of your choice and combine it with the body you prefer.

21 cabinets will bring a brand new inspiration to interiors of different styles. These two-door cabinets are designed with a shelf in the middle so that you can easily organize your items in their large interior volume. In all the types of cabinets offered by Mikodam, you will find the unique opportunity to generate your own designs by selecting the body, doors and legs of your choice..