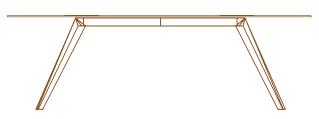

You can pair up one of the 2 sizes of lacquer or walnut, oak and teak patterned tabletops with one of the 4 leg alternatives as you desire.

The double textured special cut tabletop and strong metal legs offer a perfect solution for an elegant and sturdy table. The sinuous lines chosen for the top create a strong contrast with the clear-cut metal legs.