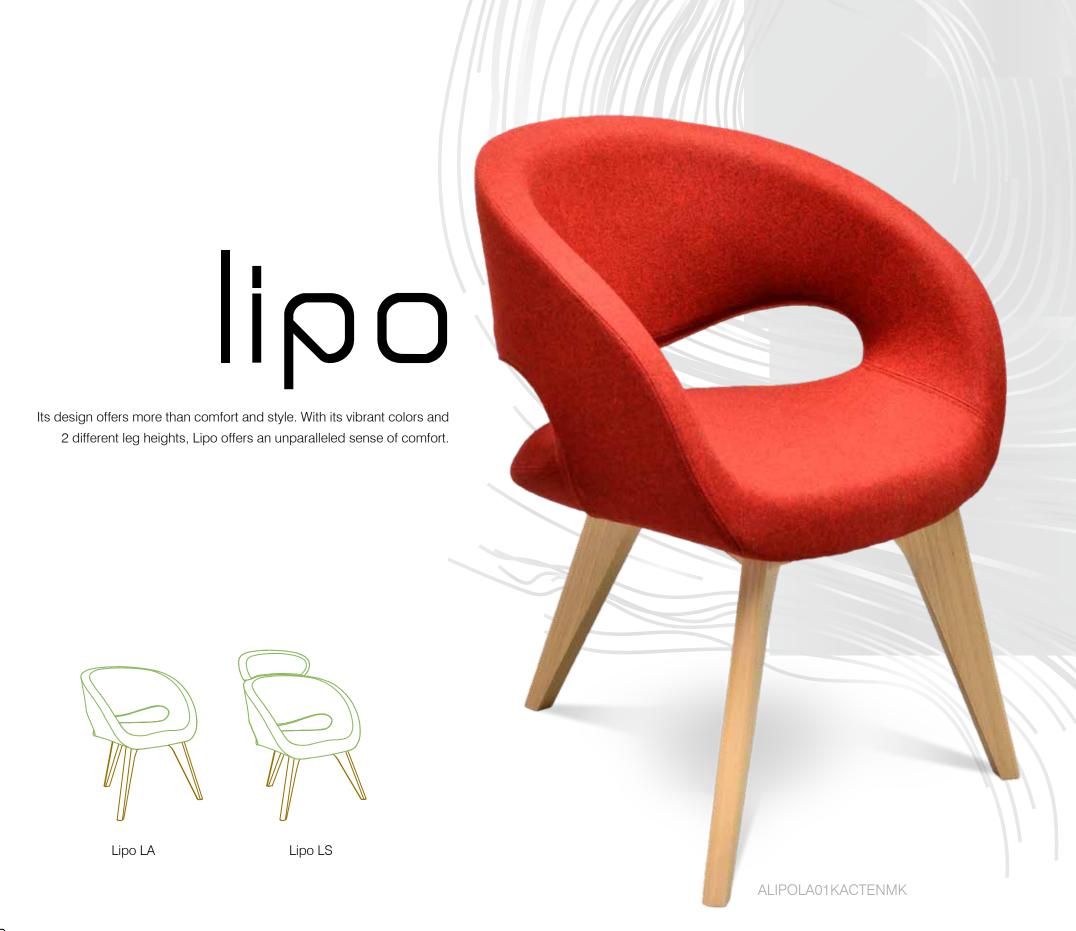

## sala

With its labor intense fine craftsmanship and catching design, it offers two combinations of oak and walnut. Sela NMC1 has an oak border with walnut inlay and Sela NCM1 has a walnut border and oak inlay.

Purely elegant with its exceptional design and strong details, Sela brings a completely different taste to interiors...