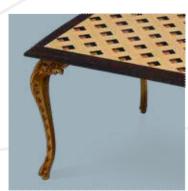

### pedi legs

Pedi V Type Leg Oak VCNMK

Pedi V Type Leg Walnut VCNCU

Pedi S Type Leg Gold SCEVA

Pedi M Type Leg Metal MCVFM

Pedi X Type Leg Oak - Metal XCNMKVFM

Pedi X Type Leg Walnut - Metal XCNCUVFM

73 cm 29 inch

You can pair up one of the 2 sizes of lacquer or walnut, oak and teak patterned tabletops with one of the 4 leg alternatives as you desire.