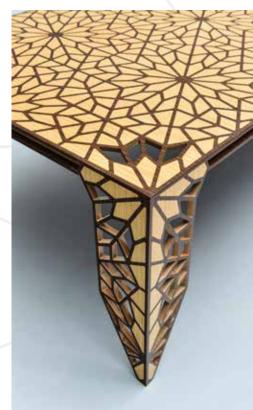

## sala

With its labor intense fine craftsmanship and catching design, it offers two combinations of oak and walnut. Sela NMC1 has an oak border with walnut inlay and Sela NCM1 has a walnut border and oak inlay.

Purely elegant with its exceptional design and strong details, Sela brings a completely different taste to interiors...