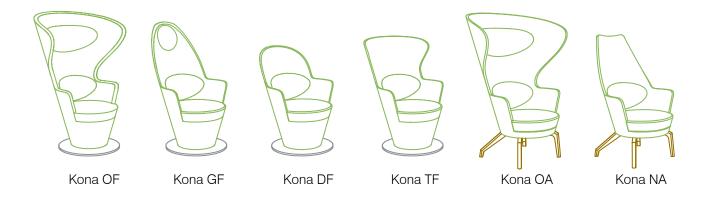

With 6 different body and 2 different leg types, Kona does not give up on comfort or function.

AKONAOF01KAEKAEFDVFM

## dimensions

With its innovative, modern and unique design, Kona will add efficiency to office, home or corporate living spaces. Both comfortable and functional, with its different material and color options and acoustic features...