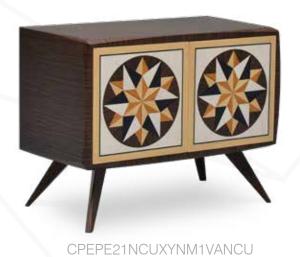

CPEPE21NMKXVLMUVANCU

CPEPE21NMKXYNM1XANMKVFM

## doors

Mikodam offers 7 different cabinet door options. You can select the door of your choice and combine it with the body you prefer.

21 cabinets will bring a brand new inspiration to interiors of different styles. These two-door cabinets are designed with a shelf in the middle so that you can easily organize your items in their large interior volume. In all the types of cabinets offered by Mikodam, you will find the unique opportunity to generate your own designs by selecting the body, doors and legs of your choice..