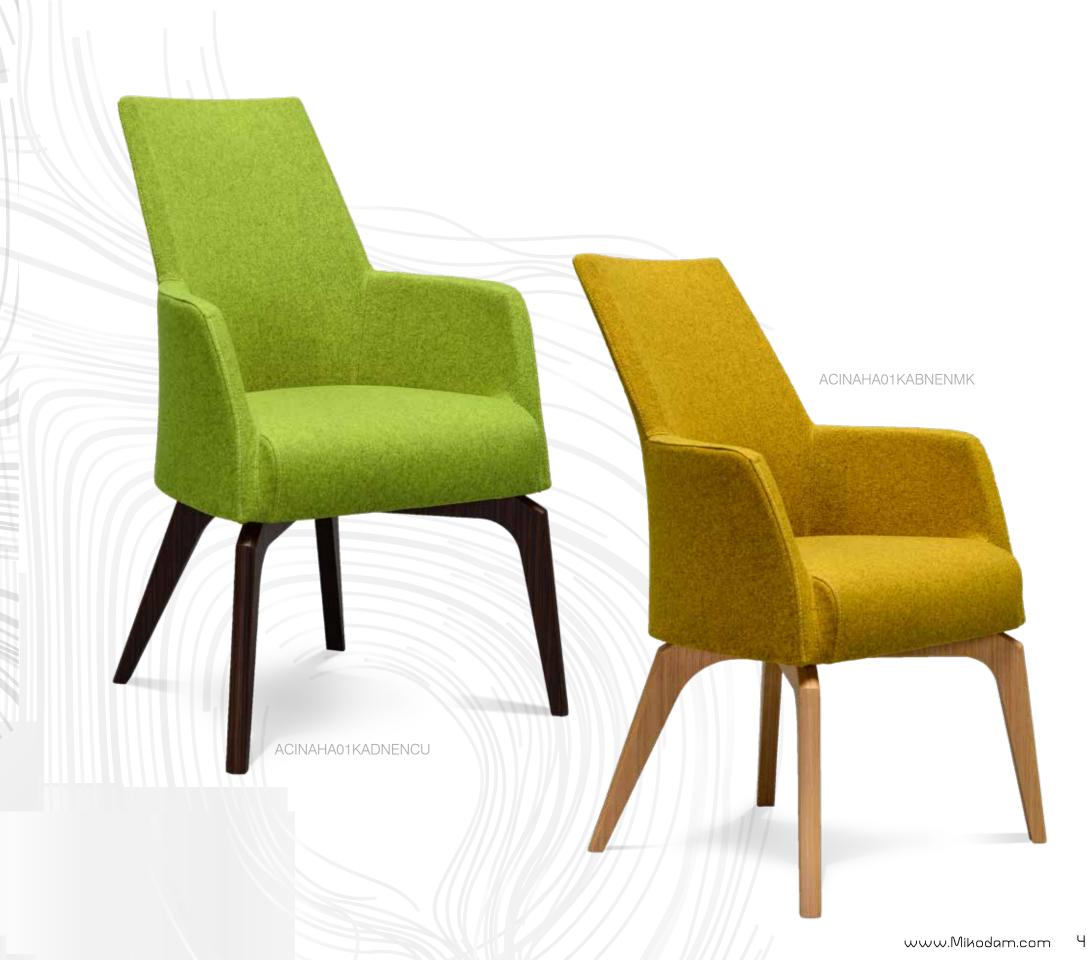

## cina

With its unique design, Cina create spaces that make your dreams come true. Its vibrant colors and leg options, along with the different back styles offer an unparalleled sense of comfort.

Cina HD

Cina LA

Cina HA

#### Leg Colors

ACINAHA01KAENENCU

Mikodam cabinats

Set your own style! Modern, classic or avantgarde... Mikodam cabinets can be designed as you wish. Create your dream design by selecting the color and style of your choice...