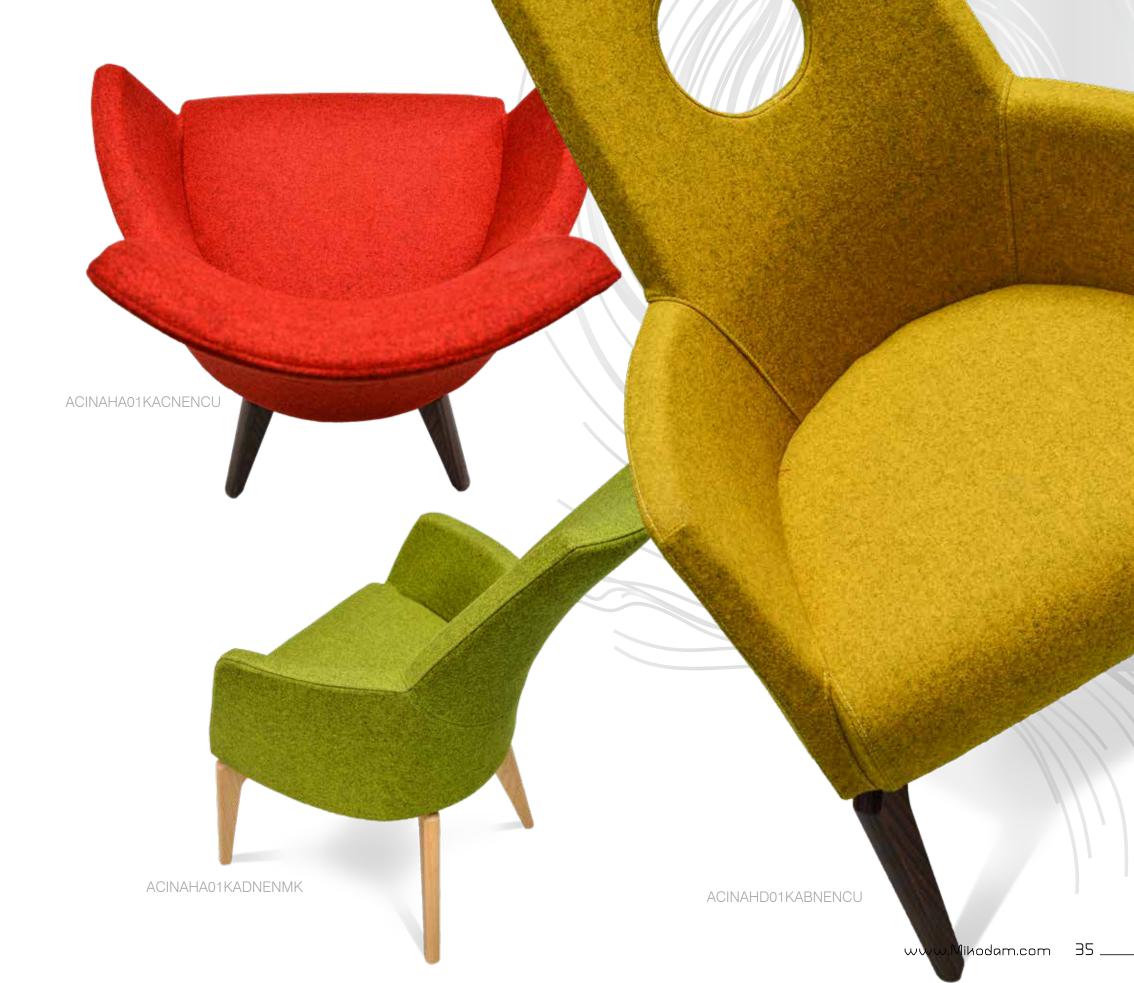

## cina

With its unique design, Cina create spaces that make your dreams come true. Its vibrant colors and leg options, along with the different back styles offer an unparalleled sense of comfort.

Cina HD

Cina LA

Cina HA

#### Leg Colors

ACINAHA01KAENENCU

Mikodam cabinats

Set your own style! Modern, classic or avantgarde... Mikodam cabinets can be designed as you wish. Create your dream design by selecting the color and style of your choice...