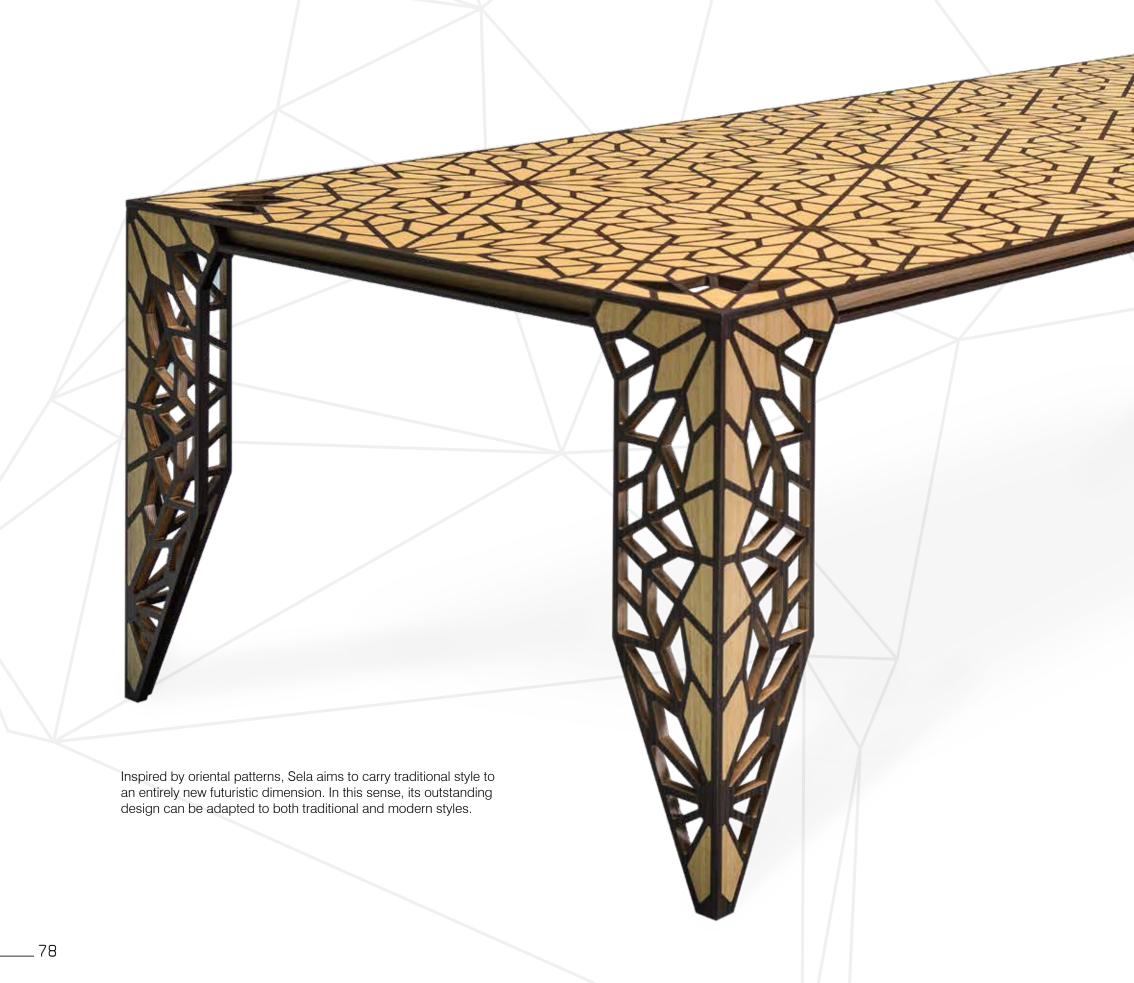

## sala

With its labor intense fine craftsmanship and catching design, it offers two combinations of oak and walnut. Sela NMC1 has an oak border with walnut inlay and Sela NCM1 has a walnut border and oak inlay.

Purely elegant with its exceptional design and strong details, Sela brings a completely different taste to interiors...