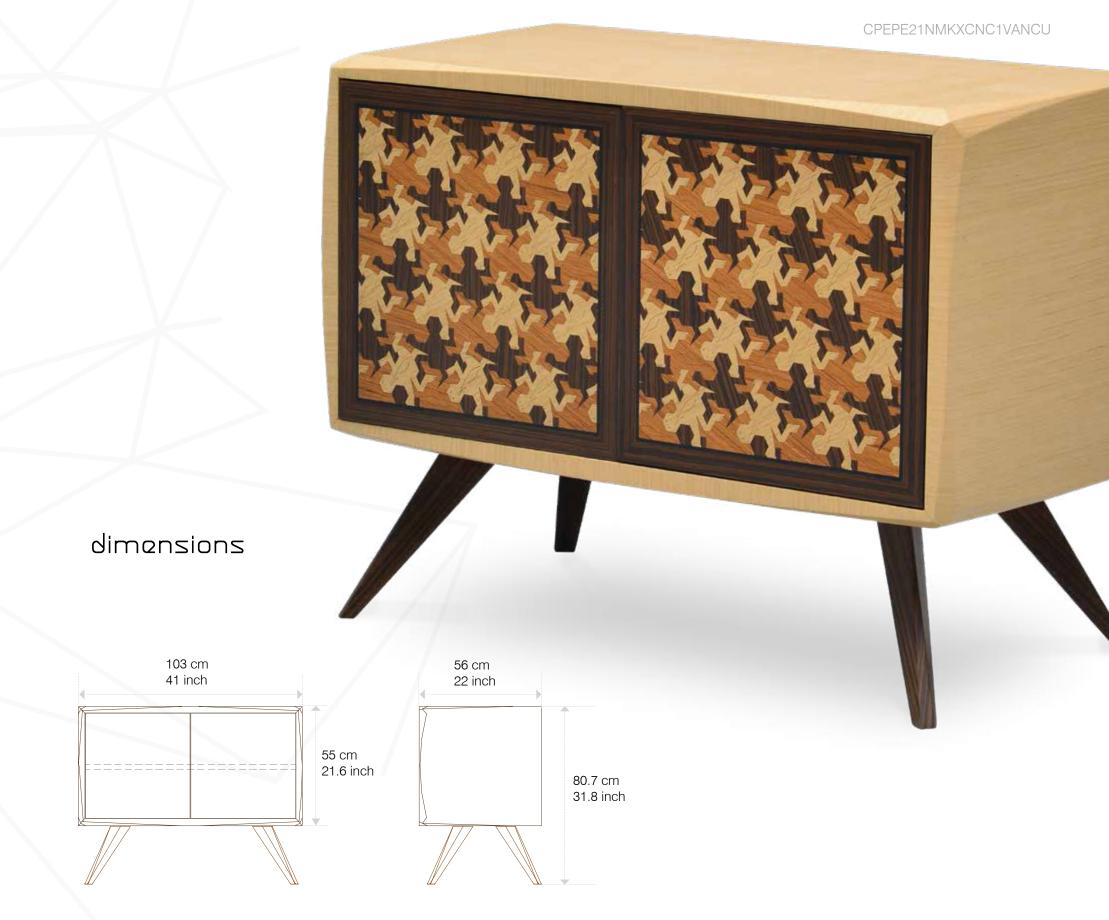

## doors

Mikodam offers 7 different cabinet door options. You can select the door of your choice and combine it with the body you prefer.

21 cabinets will bring a brand new inspiration to interiors of different styles. These two-door cabinets are designed with a shelf in the middle so that you can easily organize your items in their large interior volume. In all the types of cabinets offered by Mikodam, you will find the unique opportunity to generate your own designs by selecting the body, doors and legs of your choice..