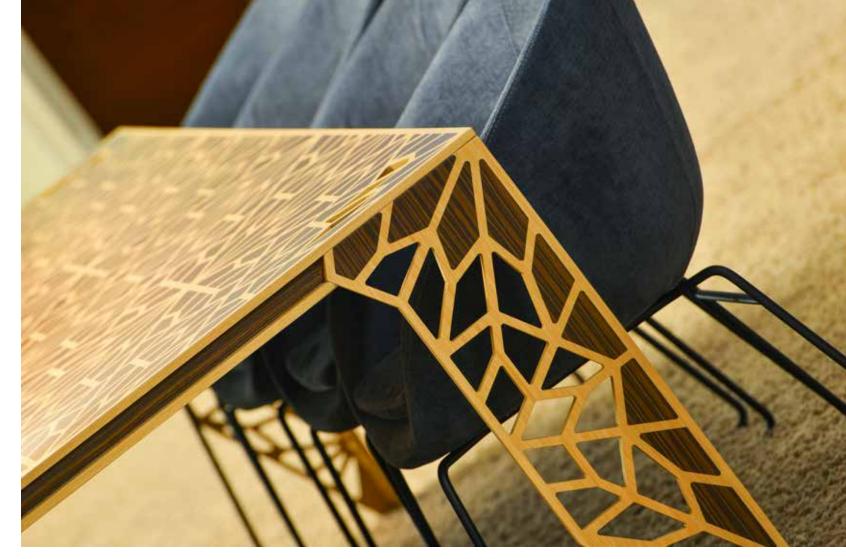

## sala

With its labor intense fine craftsmanship and catching design, it offers two combinations of oak and walnut. Sela NMC1 has an oak border with walnut inlay and Sela NCM1 has a walnut border and oak inlay.

Purely elegant with its exceptional design and strong details, Sela brings a completely different taste to interiors...