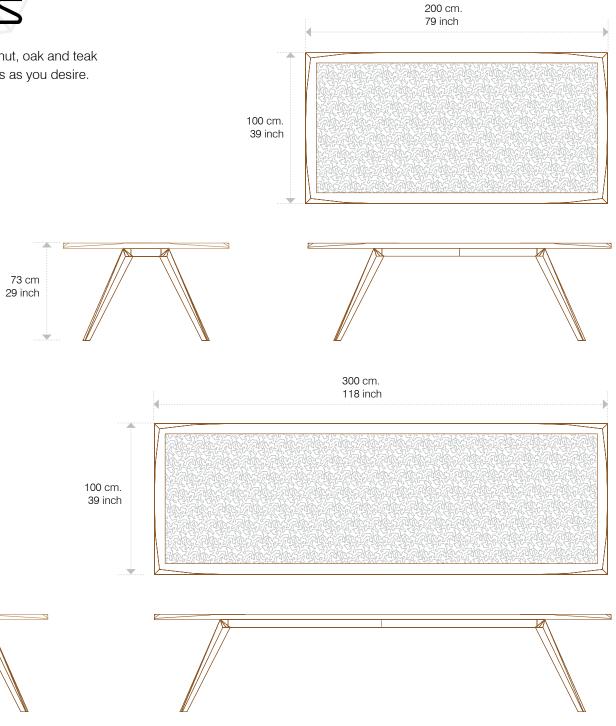

You can pair up one of the 2 sizes of lacquer or walnut, oak and teak patterned tabletops with one of the 4 leg alternatives as you desire.

# 200 cm. 79 inch dimensions 100 cm. 39 inch 74 cm 29 inch 300 cm. 118 inch 100 cm. 39 inch 74 cm 29 inch

You can combine the different types of legs with walnut, oak, lacquer or patterned tabletop alternatives.