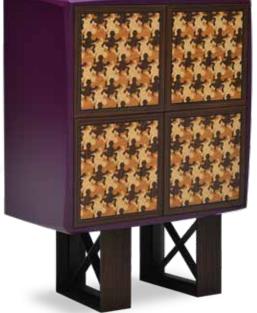

## 22 Cabinets

CPEPE22LMUXCNC1XANCUVFM

41 cabinets, with 4 doors, are designed with a shelf in the middle and a vertical midseparator so that you can easily organize your items in their large interior volume. In all the types of cabinets offered by Mikodam, you will find the unique opportunity to generate your own designs by selecting the body, doors and legs of your choice.. Cabinets