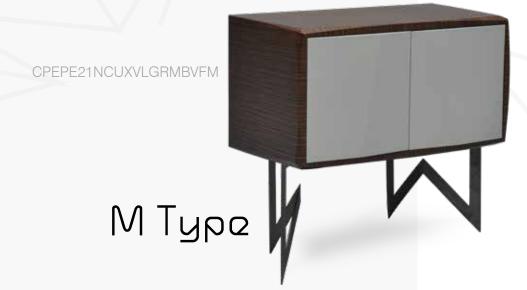

# legs

You can choose from 4 different types of legs and combine them with the cabinet body of your choice. Alongside the different style alternatives, the material options for these legs are oak, walnut, lacquer or metal.