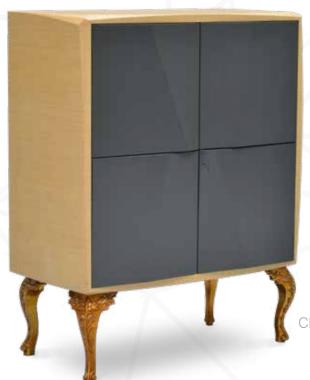

## doors

Mikodam offers 7 different cabinet door options. You can select the door of your choice and combine it with the body you prefer.

21 cabinets will bring a brand new inspiration to interiors of different styles. These two-door cabinets are designed with a shelf in the middle so that you can easily organize your items in their large interior volume. In all the types of cabinets offered by Mikodam, you will find the unique opportunity to generate your own designs by selecting the body, doors and legs of your choice..

# 2) Cabinets

CPEPE21NCUXVLGRVANCU

CPEPE22LMUXCNC1SAEVA

22 cabinets, with 4 doors, are designed with 3 shelves so that you can easily organize your items in their large interior volume. In all the types of cabinets offered by Mikodam, you will find the unique opportunity to generate your own designs by selecting the body, doors and legs of your choice..

## 22 Cabinets

CPEPE22LMUXCNC1XANCUVFM

41 cabinets, with 4 doors, are designed with a shelf in the middle and a vertical midseparator so that you can easily organize your items in their large interior volume. In all the types of cabinets offered by Mikodam, you will find the unique opportunity to generate your own designs by selecting the body, doors and legs of your choice.. Cabinets