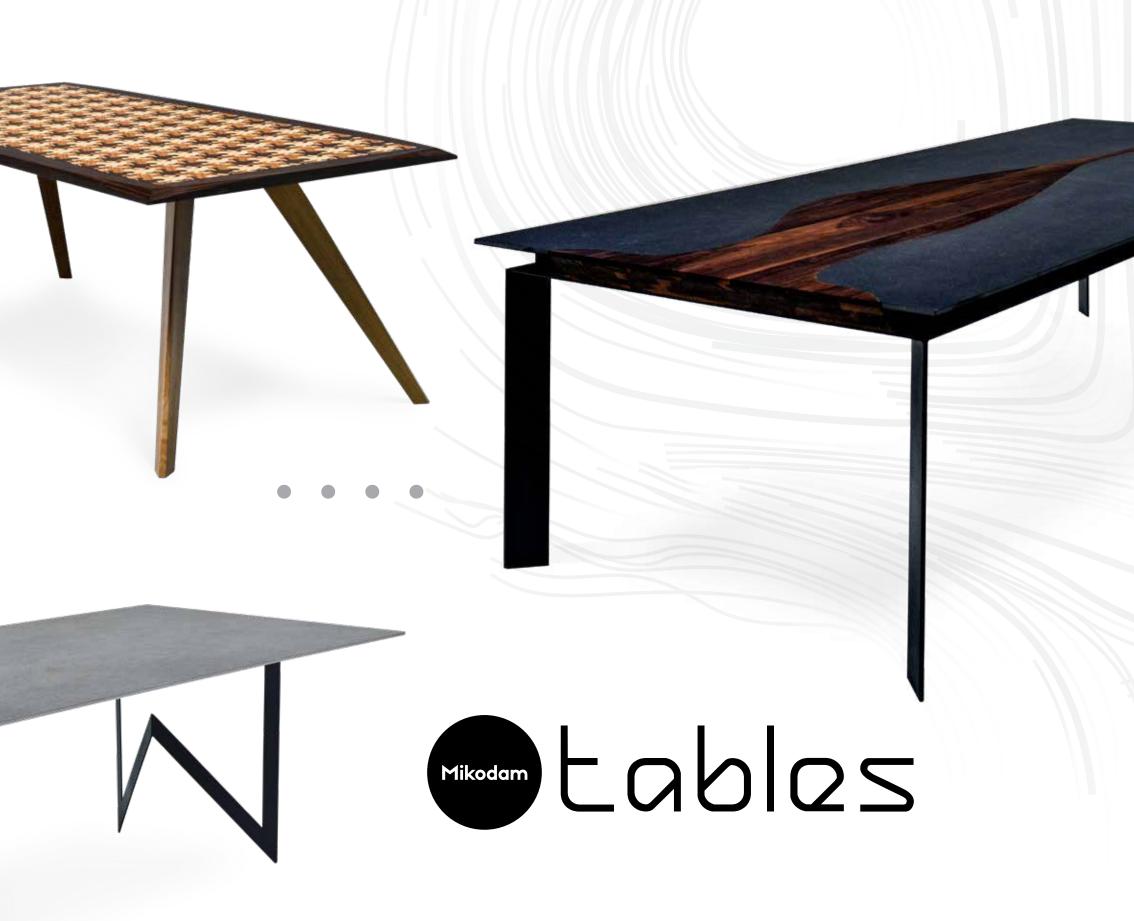

The double textured special cut tabletop and strong metal legs offer a perfect solution for an elegant and sturdy table. The sinuous lines chosen for the top create a strong contrast with the clear-cut metal legs.

| 100 cm. Tables | 100 x 100 cm. | 39,4 x 39,4 inch  |
|----------------|---------------|-------------------|
|                | 100 x 200 cm. | 39,4 x 78.7 inch  |
|                | 100 x 300 cm. | 39,4 x 118 inch   |
|                |               |                   |
| 120 cm. Tables | 120 x 120 cm. | 47,2 x 47,2 inch  |
|                | 120 x 240 cm. | 47,2 x 94,5 inch  |
|                | 120 x 360 cm. | 47,2 x 141,7 inch |