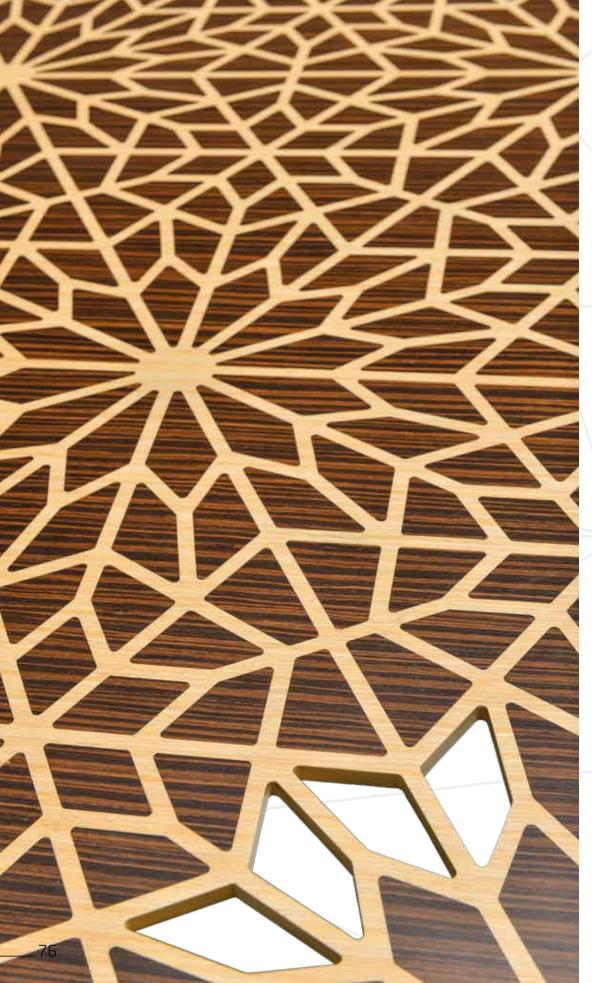

## sala

With its labor intense fine craftsmanship and catching design, it offers two combinations of oak and walnut. Sela NMC1 has an oak border with walnut inlay and Sela NCM1 has a walnut border and oak inlay.

Purely elegant with its exceptional design and strong details, Sela brings a completely different taste to interiors...