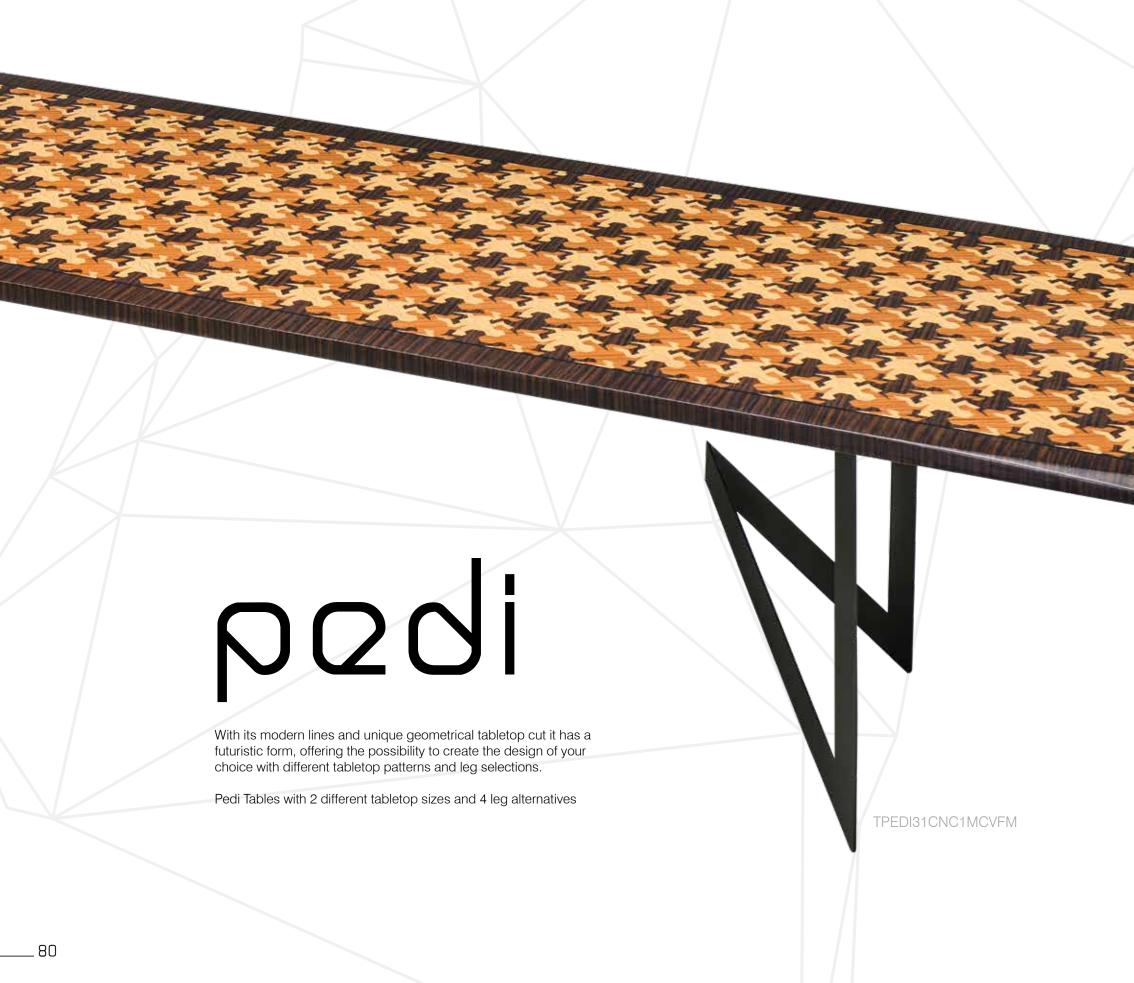

You can pair up one of the 2 sizes of lacquer or walnut, oak and teak patterned tabletops with one of the 4 leg alternatives as you desire.