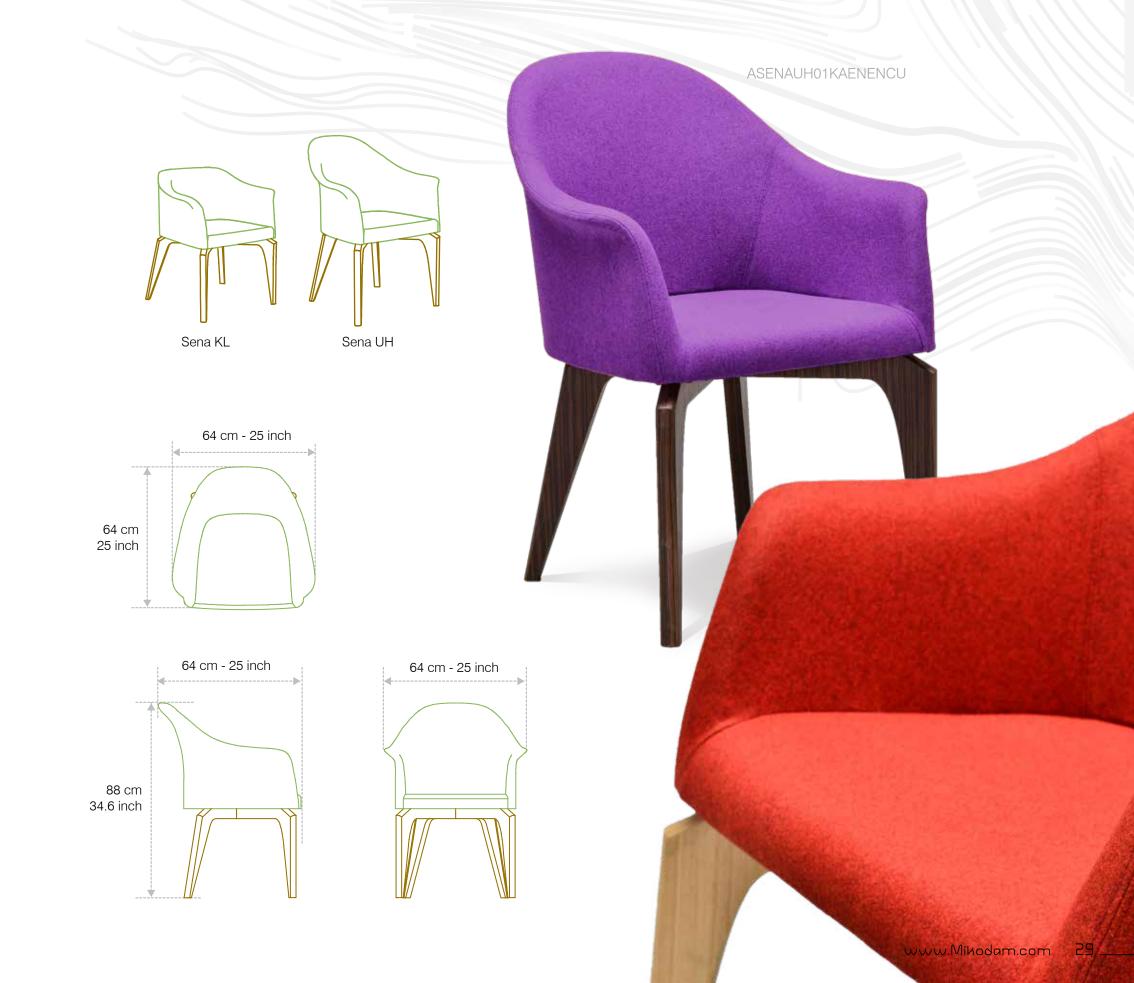

ation from the egg which can be considered as the starting point of many life forms on Earth, and along with its acoustic features, Yuko will provide comfort as well as an atmosphere sheltered from external effects in living spaces... A different perspective presented by its elegant style and 2 separate leg options...



AYUKOOA01KAEKAETDNMK



Yuko OA



AYUKOOA01KADKADTDNCU





### dimensions

With its innovative, modern and unique design, Yuko will add efficiency to office, home or corporate living spaces. Both comfortable and functional, with its different and vibrant material and color options and acoustic features...













#### Fabric Colors



#### Leg Colors



You can create the Yuko of your choice by selecting different fabric colors for the body, seat and backrest.









#### Fabric Colors



#### Leg Colors



ASENAUH01KADNENCU







## cina

With its unique design, Cina create spaces that make your dreams come true. Its vibrant colors and leg options, along with the different back styles offer an unparalleled sense of comfort.

Cina HD

Cina LA



Cina HA













#### Leg Colors



ACINAHA01KAENENCU























Mikodam cabinats







Set your own style! Modern, classic or avantgarde... Mikodam cabinets can be designed as you wish. Create your dream design by selecting the color and style of your choice...

CPEPE41NCUXVHMUSAEVA





### choose size

Create as you wish by combining body options of various size and color, with different cabinet doors and legs. Generate hundreds of designs of your dreams at www.Mikodam.com





# legs