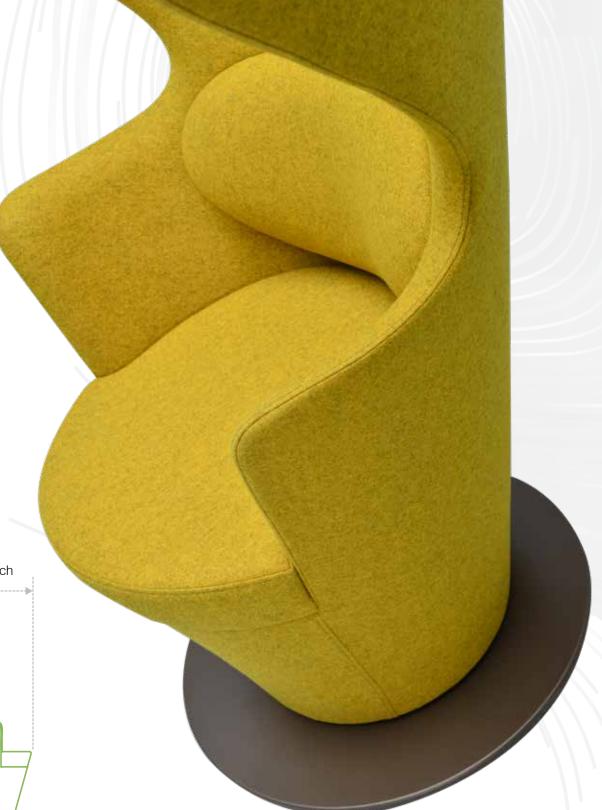

With 6 different body and 2 different leg types, Kona does not give up on comfort or function.

AKONAOF01KAEKAEFDVFM

## dimensions

With its innovative, modern and unique design, Kona will add efficiency to office, home or corporate living spaces. Both comfortable and functional, with its different material and color options and acoustic features...