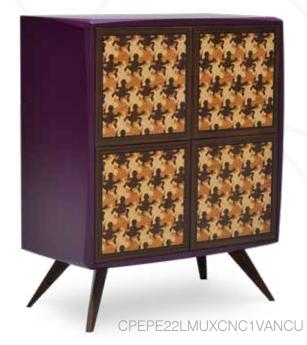

# 2) Cabinets

CPEPE21NCUXVLGRVANCU

CPEPE22LMUXCNC1SAEVA

22 cabinets, with 4 doors, are designed with 3 shelves so that you can easily organize your items in their large interior volume. In all the types of cabinets offered by Mikodam, you will find the unique opportunity to generate your own designs by selecting the body, doors and legs of your choice..

## 22 Cabinets

CPEPE22LMUXCNC1XANCUVFM

41 cabinets, with 4 doors, are designed with a shelf in the middle and a vertical midseparator so that you can easily organize your items in their large interior volume. In all the types of cabinets offered by Mikodam, you will find the unique opportunity to generate your own designs by selecting the body, doors and legs of your choice.. Cabinets