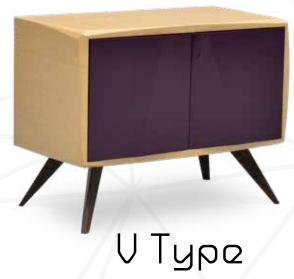

# legs

You can choose from 4 different types of legs and combine them with the cabinet body of your choice. Alongside the different style alternatives, the material options for these legs are oak, walnut, lacquer or metal.