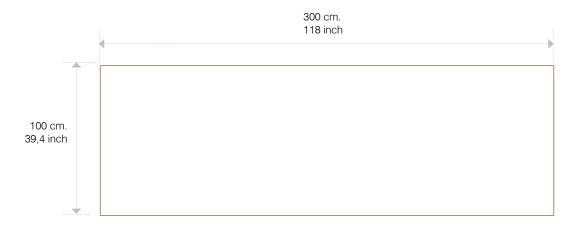

| 100 cm. Tables | 100 x 100 cm. | 39,4 x 39,4 inch  |
|----------------|---------------|-------------------|
|                | 100 x 200 cm. | 39,4 x 78.7 inch  |
|                | 100 x 300 cm. | 39,4 x 118 inch   |
|                |               |                   |
| 120 cm. Tables | 120 x 120 cm. | 47,2 x 47,2 inch  |
|                | 120 x 240 cm. | 47,2 x 94,5 inch  |
|                | 120 x 360 cm. | 47,2 x 141,7 inch |