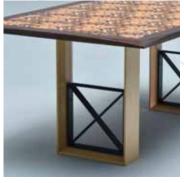

### pedi legs

Pedi V Type Leg Oak VCNMK

Pedi V Type Leg Walnut VCNCU

Pedi S Type Leg Gold SCEVA

Pedi M Type Leg Metal MCVFM

Pedi X Type Leg Oak - Metal XCNMKVFM

Pedi X Type Leg Walnut - Metal XCNCUVFM

73 cm 29 inch

You can pair up one of the 2 sizes of lacquer or walnut, oak and teak patterned tabletops with one of the 4 leg alternatives as you desire.