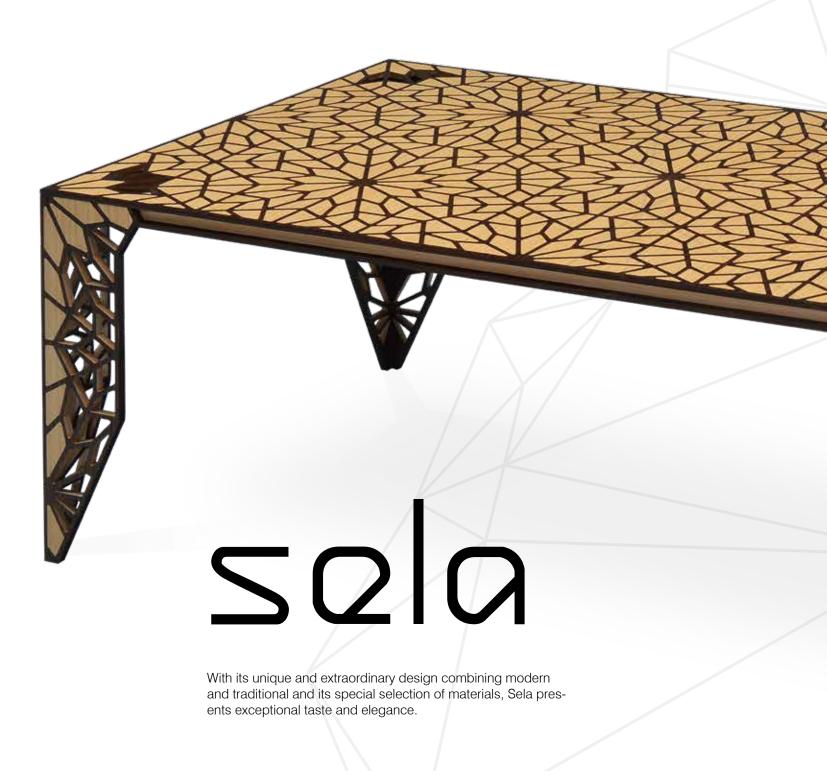

## sala

With its labor intense fine craftsmanship and catching design, it offers two combinations of oak and walnut. Sela NMC1 has an oak border with walnut inlay and Sela NCM1 has a walnut border and oak inlay.

Purely elegant with its exceptional design and strong details, Sela brings a completely different taste to interiors...