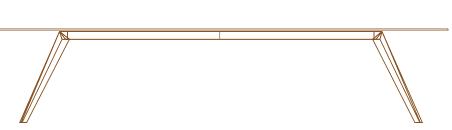

### pedi legs

Pedi V Type Leg Oak VCNMK

Pedi V Type Leg Walnut VCNCU

Pedi S Type Leg Gold SCEVA

Pedi M Type Leg Metal MCVFM

Pedi X Type Leg Oak - Metal XCNMKVFM

Pedi X Type Leg Walnut - Metal XCNCUVFM

73 cm 29 inch

You can pair up one of the 2 sizes of lacquer or walnut, oak and teak patterned tabletops with one of the 4 leg alternatives as you desire.