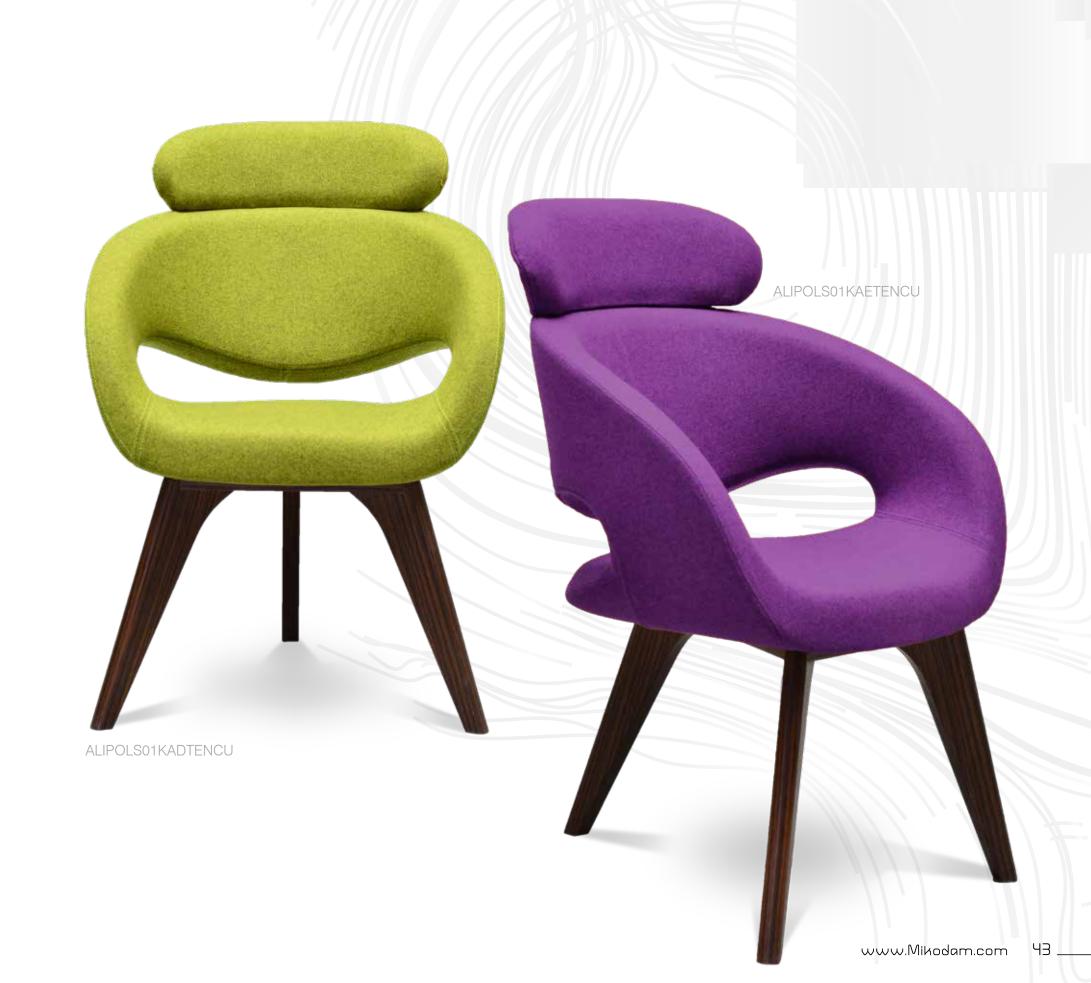

## sala

With its labor intense fine craftsmanship and catching design, it offers two combinations of oak and walnut. Sela NMC1 has an oak border with walnut inlay and Sela NCM1 has a walnut border and oak inlay.

Purely elegant with its exceptional design and strong details, Sela brings a completely different taste to interiors...