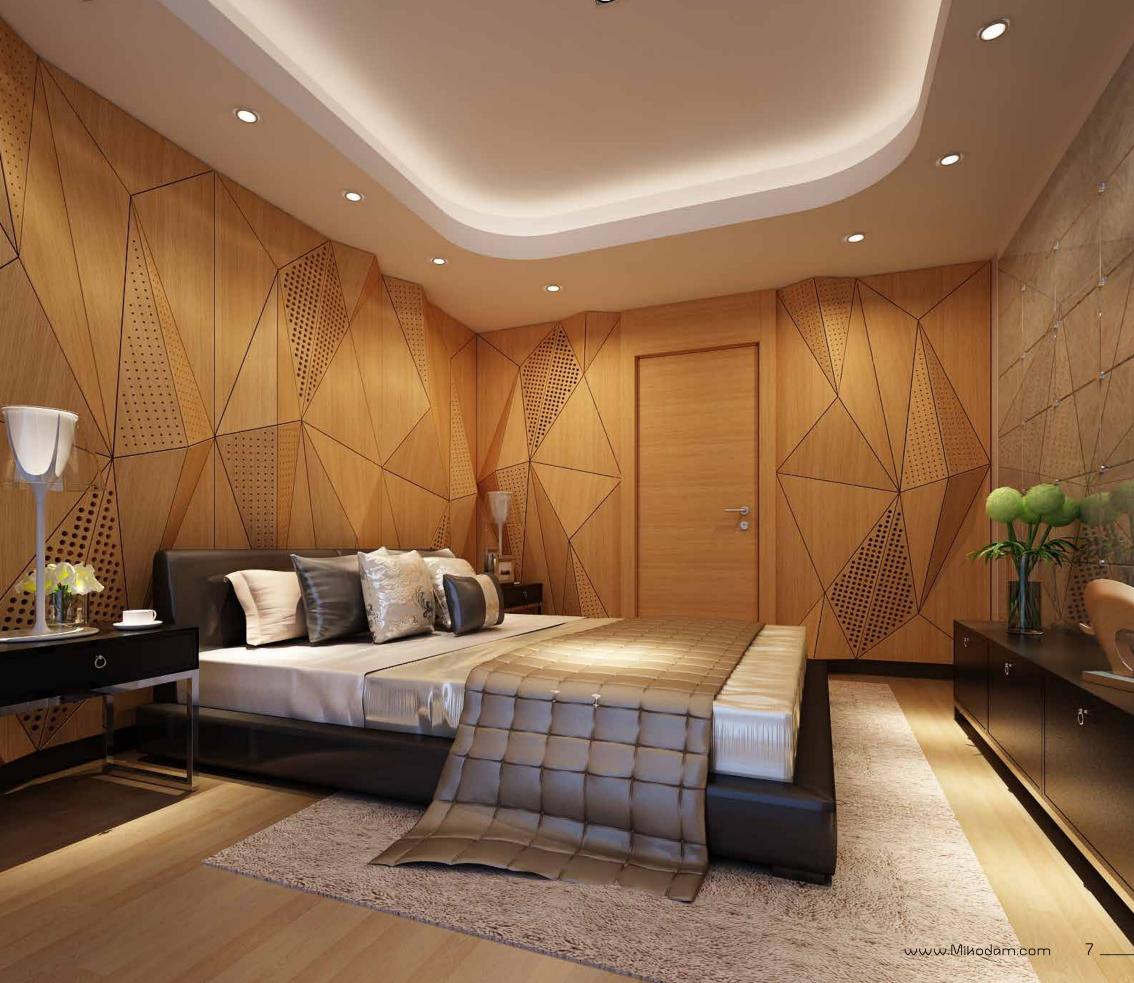

## Mara

Forming a platform open to many thoughts and impressions, Kara is a modern and unique wall cladding solution which will bring a brand new inspiration to interiors. With its concept that can easily be adapted to many projects and spaces as well as its easy installation and dismantling, it is a wall covering solution that you can combine as you wish.

The height of the panel is 2400 mm and the total height is planned as 2500 mm together with the 100 mm baseboard. 100 mm or 250 mm baseboards can be shortened if necessary and can be used on the top or bottom of the panels to complete the assembly on walls of different heights. Because the panels overlap each other, the assembly is invisible.