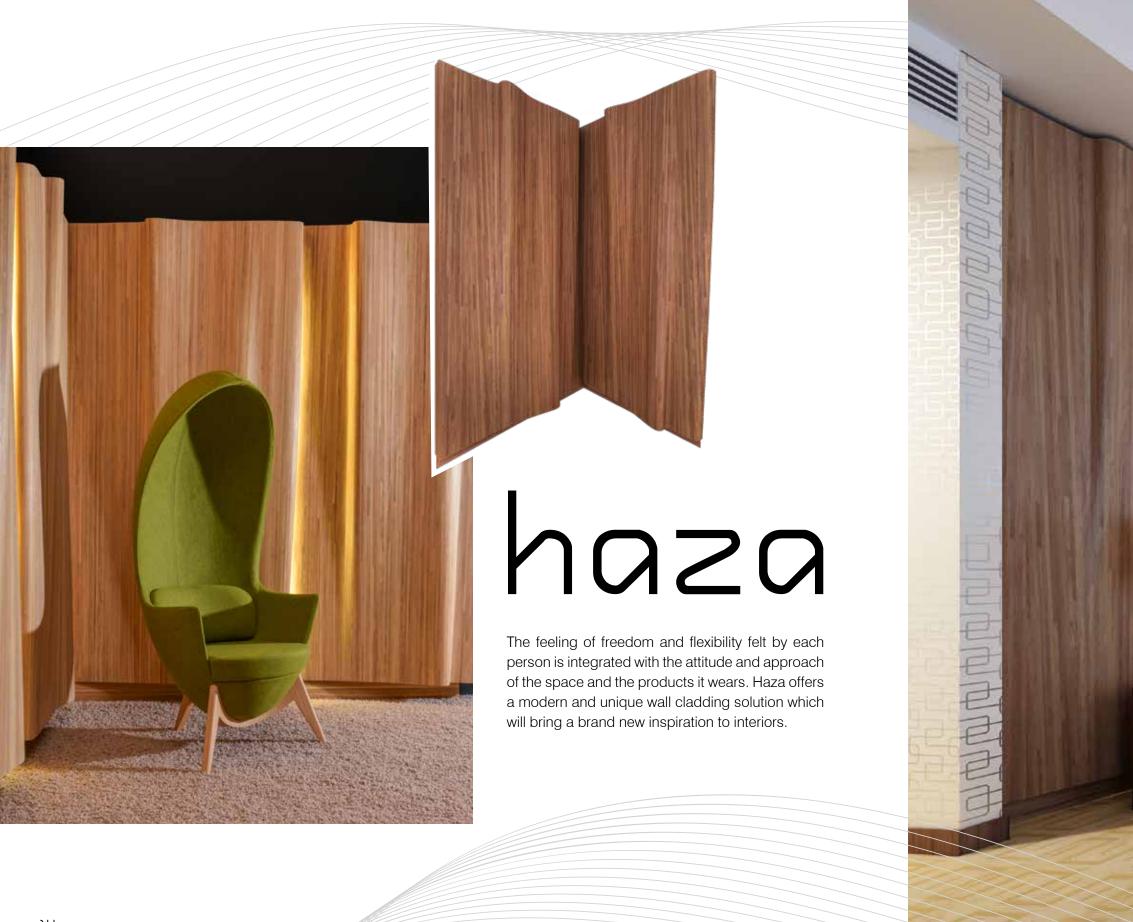

## Mara

Forming a platform open to many thoughts and impressions, Kara is a modern and unique wall cladding solution which will bring a brand new inspiration to interiors. With its concept that can easily be adapted to many projects and spaces as well as its easy installation and dismantling, it is a wall covering solution that you can combine as you wish.