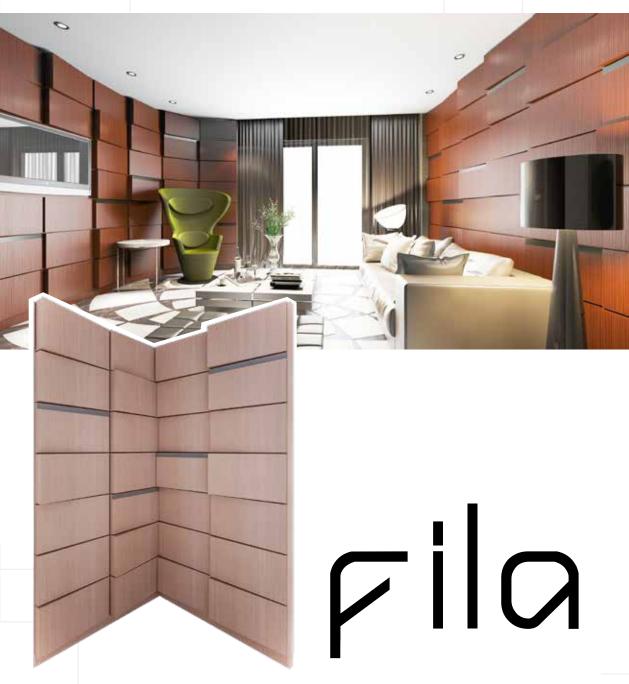

## Mara

Forming a platform open to many thoughts and impressions, Kara is a modern and unique wall cladding solution which will bring a brand new inspiration to interiors. With its concept that can easily be adapted to many projects and spaces as well as its easy installation and dismantling, it is a wall covering solution that you can combine as you wish.

The height of the panel is 2400 mm and the total height is planned as 2500 mm together with the 100 mm baseboard. 100 mm or 250 mm baseboards can be shortened if necessary and can be used on the top or bottom of the panels to complete the assembly on walls of different heights. Because the panels overlap each other, the assembly is invisible.