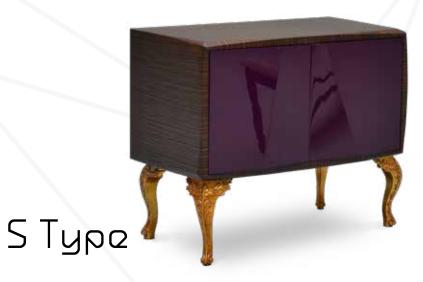

## cina

With its unique design, Cina create spaces that make your dreams come true. Its vibrant colors and leg options, along with the different back styles offer an unparalleled sense of comfort.

You can choose from 4 different types of legs and combine them with the cabinet body of your choice. Alongside the different style alternatives, the material options for these legs are oak, walnut, lacquer or metal.