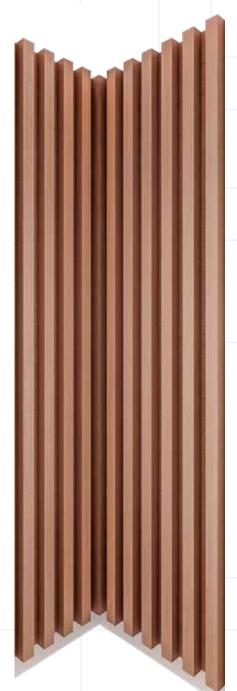

## Mara

Forming a platform open to many thoughts and impressions, Kara is a modern and unique wall cladding solution which will bring a brand new inspiration to interiors. With its concept that can easily be adapted to many projects and spaces as well as its easy installation and dismantling, it is a wall covering solution that you can combine as you wish.

The height of the panel is 2400 mm and the total height is planned as 2500 mm together with the 100 mm baseboard. 100 mm or 250 mm baseboards can be shortened if necessary and can be used on the top or bottom of the panels to complete the assembly on walls of different heights. Because the panels overlap each other, the assembly is invisible.