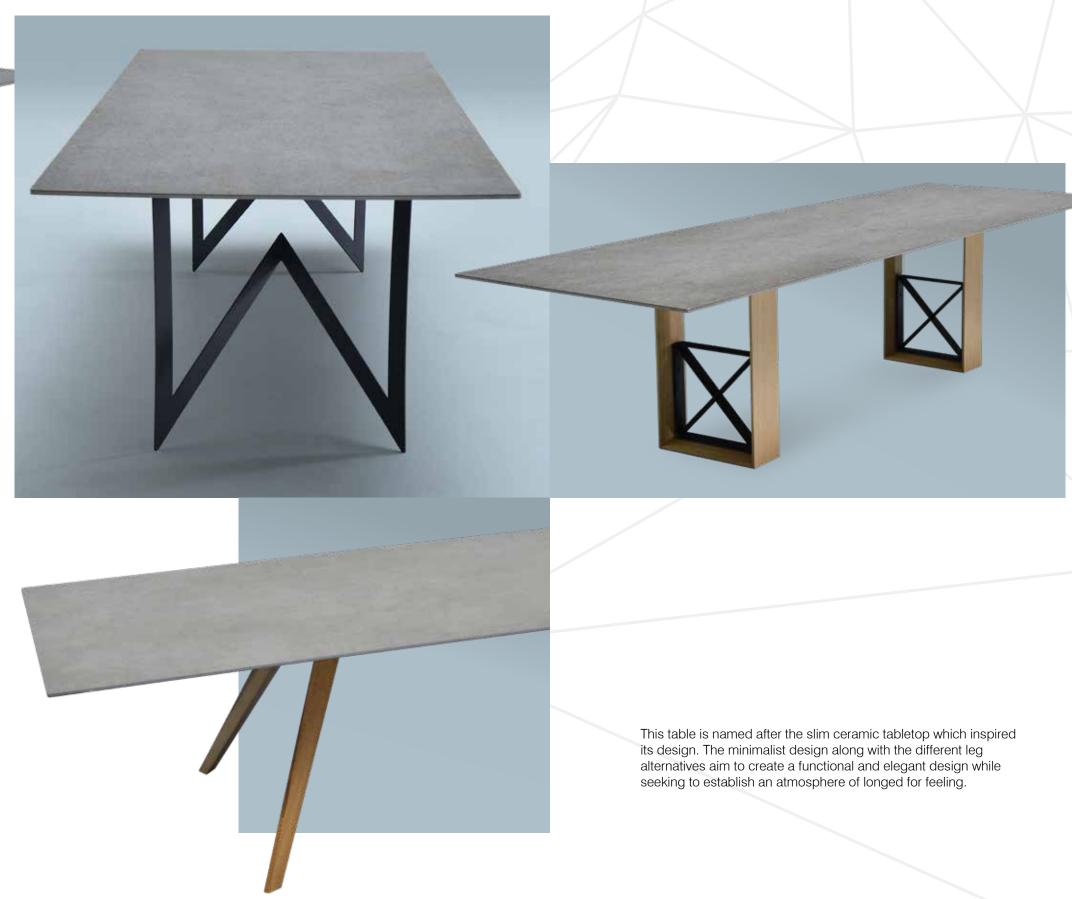

oice.

21 cabinets will bring a brand new inspiration to interiors of different styles. These two-door

cabinets are designed with a shelf in the middle so that you can easily organize your items

in their large interior volume. In all the types of cabinets offered by Mikodam, you will find the unique opportunity to generate your own designs by selecting the body, doors and legs of



Create online at www.Mikodam.com





### choose size

Create as you wish by combining body options of various size and color, with different cabinet doors and legs. Generate hundreds of designs of your dreams at www.Mikodam.com







# 500

With its unique and extraordinary design combining modern and traditional and its special selection of materials, Sela presents exceptional taste and elegance.





















### pCon.planner

The 3D Interior Design Software for Experts.



create your own projects with mikodam furnitures anywheres, anytimes...

#### **Insert CAD Models**

Add CAD models in different formats (DWG, SKP, 3DS, etc.) into your plans, or download suitable models from connected supplier catalogs.