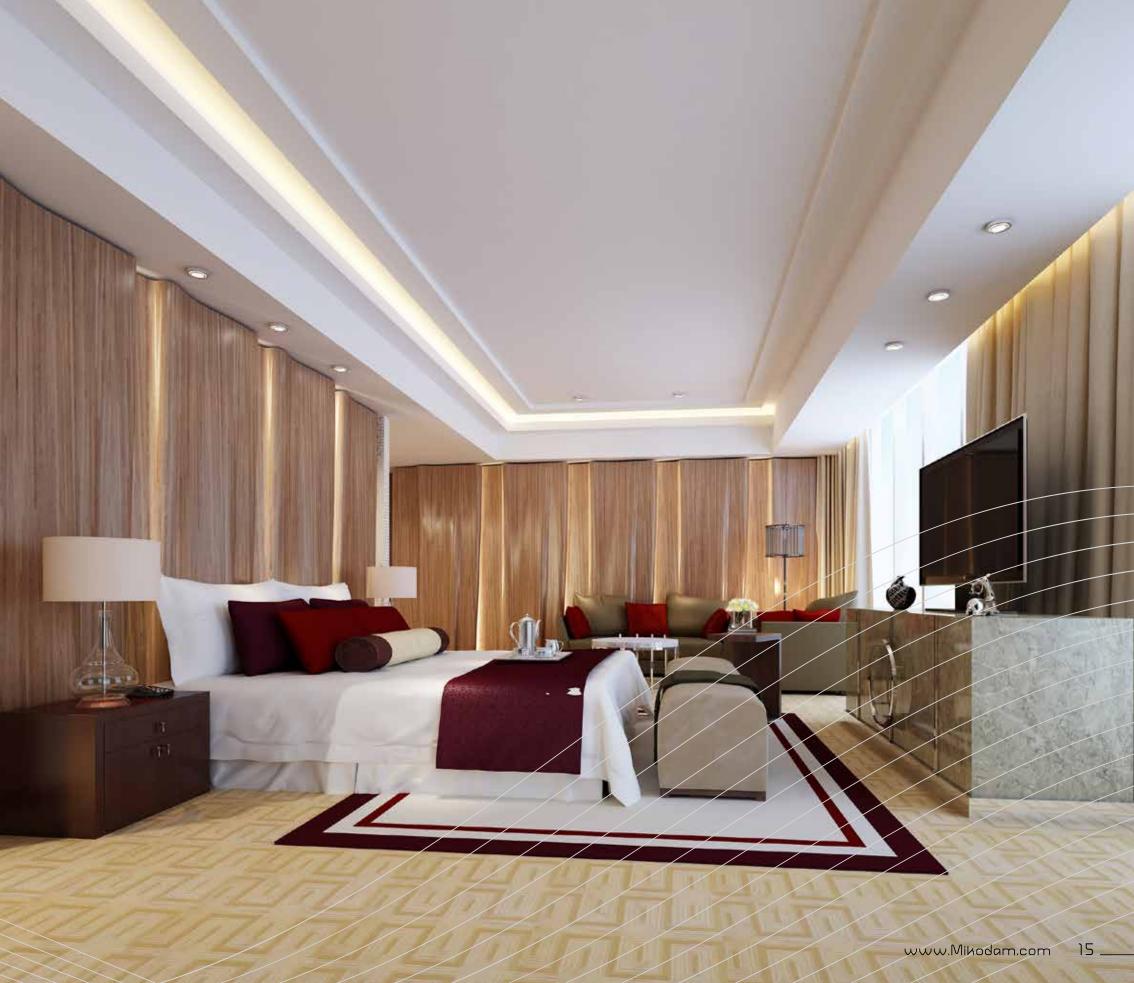

n of light and color add evocative layers and meanings to living spaces.











These panels have 3 types: Flat panels, flat panels with lighting and panels with box shelves. The height of the panel is 2400 mm and the total height is planned as 2500 mm together with the 100 mm baseboard. The 100 mm or 250 mm baseboards can be shortened if necessary and can be used on the top or bottom of the panels to complete the assembly on walls of different heights. These panels can be assembled sideby-side, one on top of the other or upside-down.













It has qualities that create new awareness and challenge existing acceptance and criticism. With every project, the ideas, solutions and contributions of interior designers enrich our design philosophy, making it more open to cooperation.









## Mara



Forming a platform open to many thoughts and impressions, Kara is a modern and unique wall cladding solution which will bring a brand new inspiration to interiors. With its concept that can easily be adapted to many projects and spaces as well as its easy installation and dismantling, it is a wall covering solution that you can combine as you wish.







The height of the panel is 2400 mm and the total height is planned as 2500 mm together with the 100 mm baseboard. 100 mm or 250 mm baseboards can be shortened if necessary and can be used on the top or bottom of the panels to complete the assembly on walls of different heights. Because the panels overlap each other, the assembly is invisible.









In spaces shaped by color, pattern and texture, Kosa offers flexible in