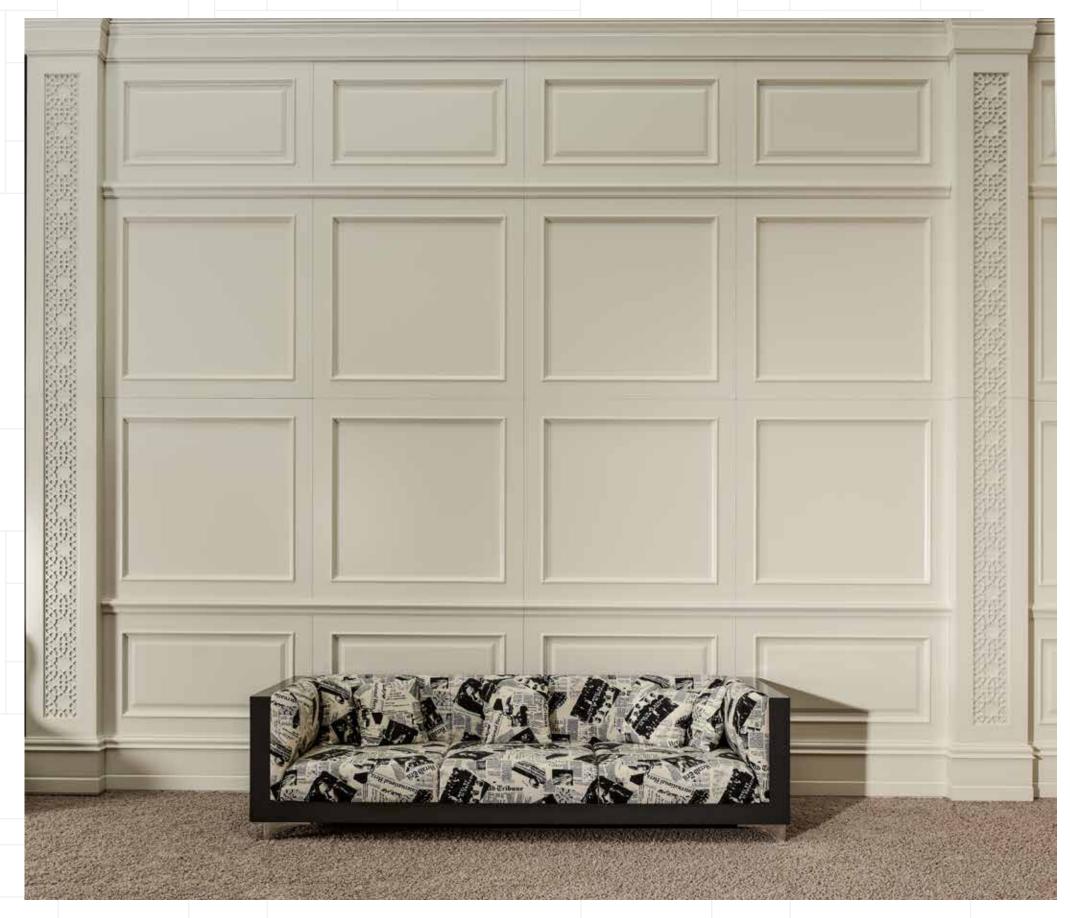

## 0150

In interior designs where the identities of consumer, manager, artist, architect and engineer collaborate, Bisa not only performs a function, it also undertakes to narrate a legend of all times. Together with its complementary parts with or without lighting, it offers solutions to help you create your own world. In addition to the application of form and material in the product, the combinations created by the experimentation of light and color add evocative layers and meanings to living spaces.

These panels have 3 types: Flat panels, flat panels with lighting and panels with box shelves. The height of the panel is 2400 mm and the total height is planned as 2500 mm together with the 100 mm baseboard. The 100 mm or 250 mm baseboards can be shortened if necessary and can be used on the top or bottom of the panels to complete the assembly on walls of different heights. These panels can be assembled sideby-side, one on top of the other or upside-down.