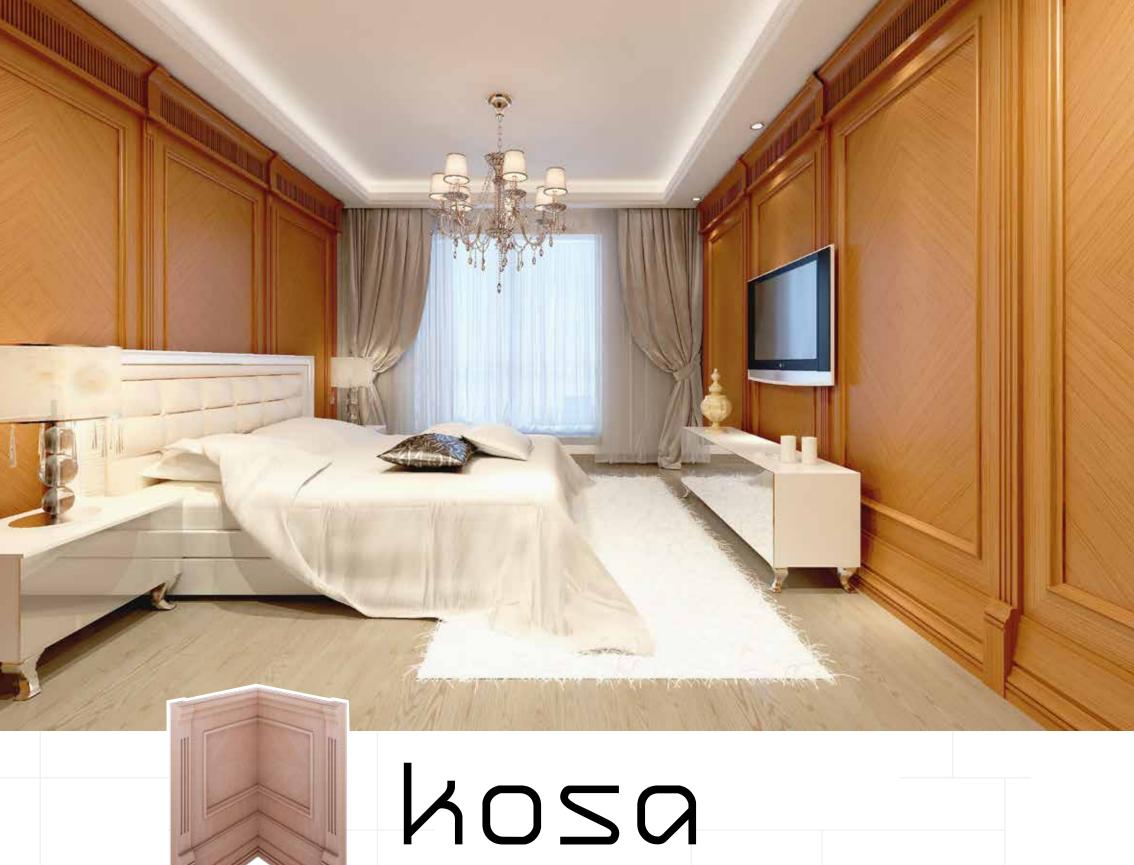

In spaces shaped by color, pattern and texture, Kosa offers flexible interior solutions by delivering the best possible feelings.

The height of the panel is 2000 mm and the total height is planned as 2500 mm together with the 250 mm baseboard and 250 mm crown molding. Shorter panels are also available. These panels can be installed side-by-side using an 80 mm wide column and 600 mm, 900 mm or 1200mm wide panels with molding, crown molding and skirting.