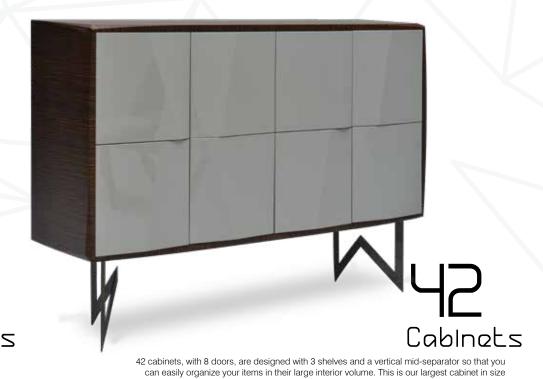

22 cabinets, with 4 doors, are designed with 3 shelves so that you can easily organize your items in their large interior volume. In all the types of cabinets offered by Mikodam, you will find the unique opportunity to generate your own designs by selecting the body, doors and legs of your choice...

Cabinets

Cabinets

and interior volume. In all the types of cabinets offered by Mikodam, you will find the unique opportunity to generate your own designs by selecting the body, doors and legs of your choice...

41 cabinets, with 4 doors, are designed with a shelf in the middle and a vertical mid-separator so that you can easily organize your items in their large interior volume. In all the types of cabinets offered by Mikodam, you will find the unique opportunity to generate your own designs by selecting the body, doors and legs of your choice.