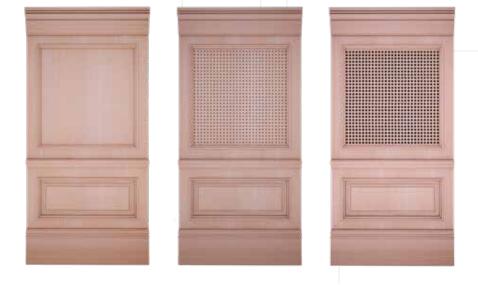

In spaces shaped by color, pattern and texture, Kosa offers flexible interior solutions by delivering the best possible feelings.

The height of the panel is 2000 mm and the total height is planned as 2500 mm together with the 250 mm baseboard and 250 mm crown molding. Shorter panels are also available. These panels can be installed side-by-side using an 80 mm wide column and 600 mm, 900 mm or 1200mm wide panels with molding, crown molding and skirting.