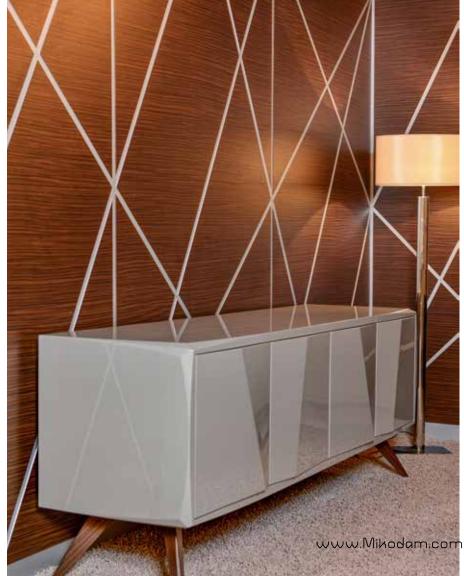

## Mara

Forming a platform open to many thoughts and impressions, Kara is a modern and unique wall cladding solution which will bring a brand new inspiration to interiors. With its concept that can easily be adapted to many projects and spaces as well as its easy installation and dismantling, it is a wall covering solution that you can combine as you wish.

The height of the panel is 2400 mm and the total height is planned as 2500 mm together with the 100 mm baseboard. 100 mm or 250 mm baseboards can be shortened if necessary and can be used on the top or bottom of the panels to complete the assembly on walls of different heights. Because the panels overlap each other, the assembly is invisible.