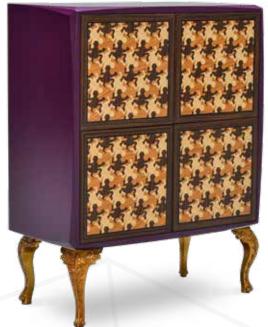

## cina

With its unique design, Cina create spaces that make your dreams come true. Its vibrant colors and leg options, along with the different back styles offer an unparalleled sense of comfort.

You can choose from 4 different types of legs and combine them with the cabinet body of your choice. Alongside the different style alternatives, the material options for these legs are oak, walnut, lacquer or metal.