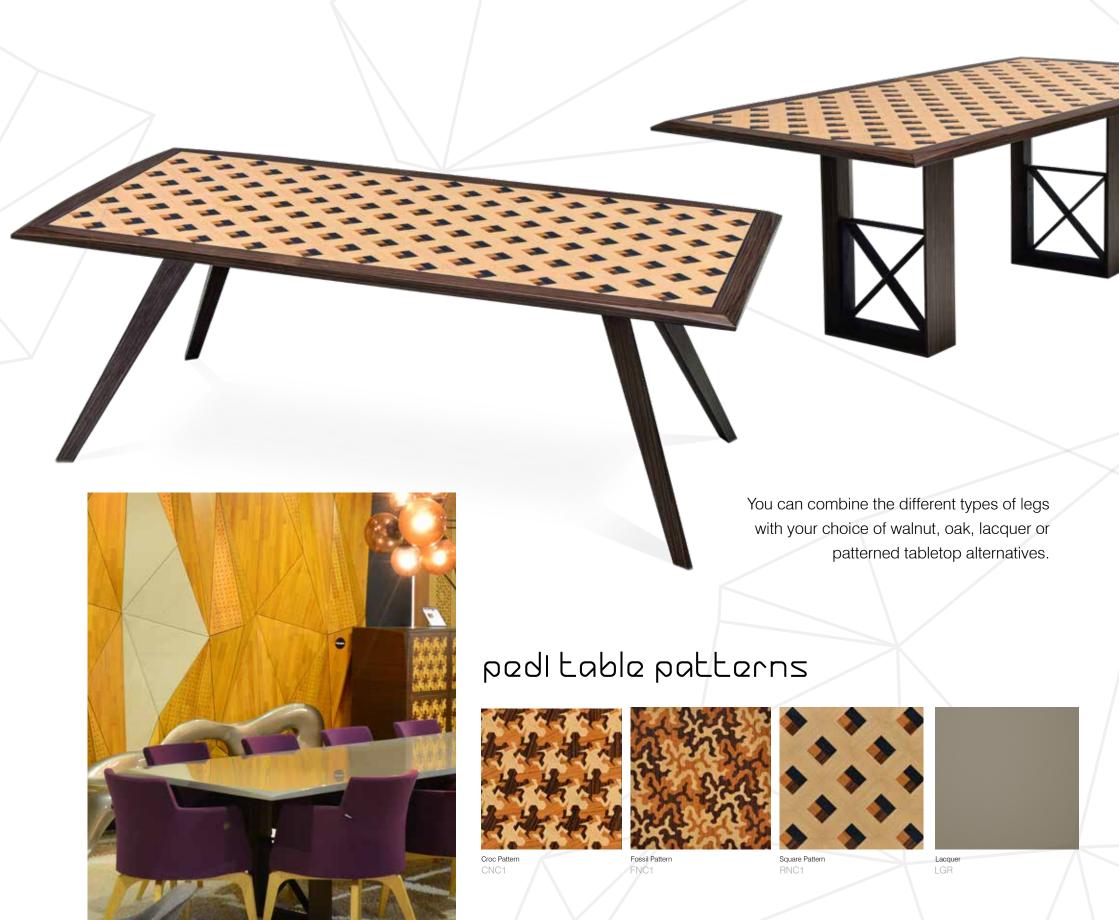

## cina

With its unique design, Cina create spaces that make your dreams come true. Its vibrant colors and leg options, along with the different back styles offer an unparalleled sense of comfort.

You can choose from 4 different types of legs and combine them with the cabinet body of your choice. Alongside the different style alternatives, the material options for these legs are oak, walnut, lacquer or metal.