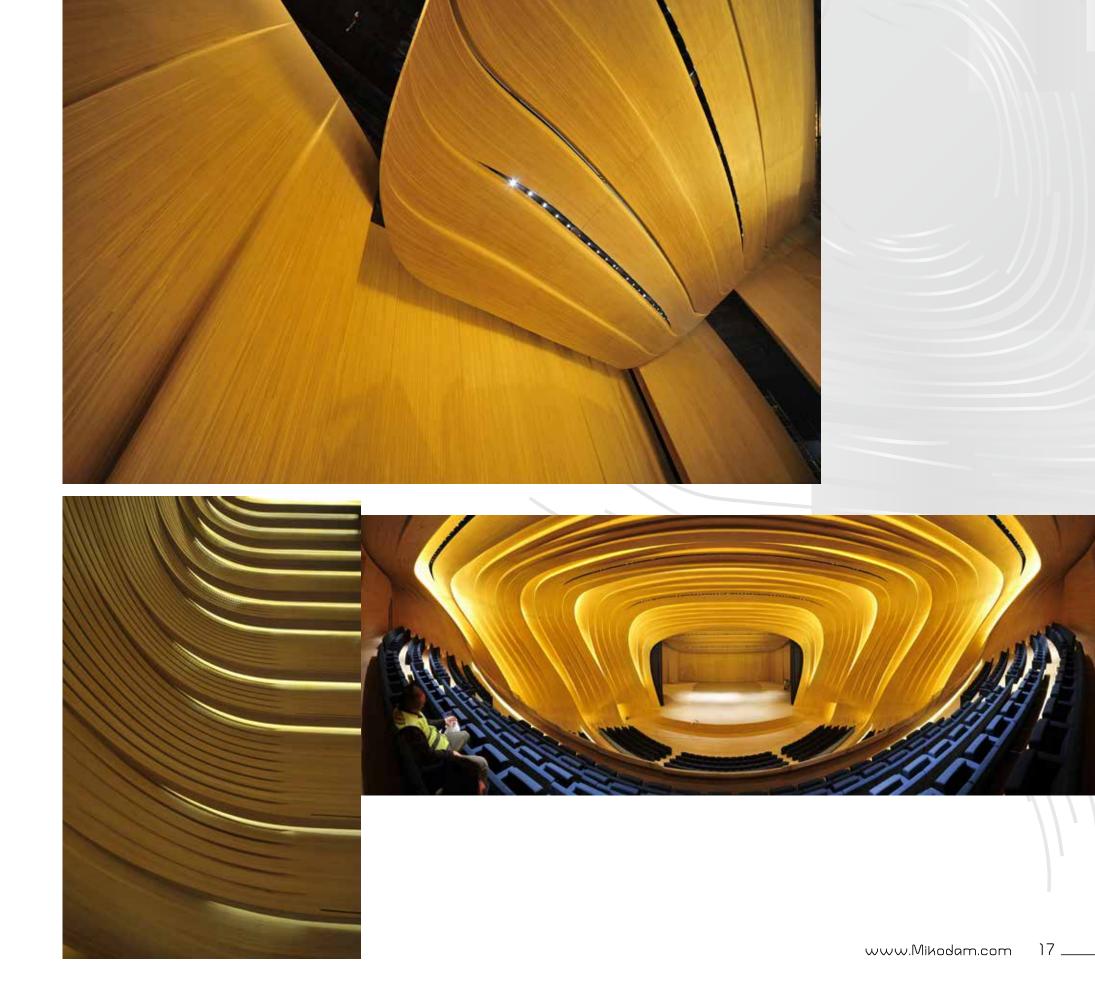

light and color add evocative layers and meanings to living spaces.











These panels have 3 types: Flat panels, flat panels with lighting and panels with box shelves. The height of the panel is 2400 mm and the total height is planned as 2500 mm together with the 100 mm baseboard. The 100 mm or 250 mm baseboards can be shortened if necessary and can be used on the top or bottom of the panels to complete the assembly on walls of different heights. These panels can be assembled sideby-side, one on top of the other or upside-down.













It has qualities that create new awareness and challenge existing acceptance and criticism. With every project, the ideas, solutions and contributions of interior designers enrich our design philosophy, making it more open to cooperation.









## Mara



Forming a platform open to many thoughts and impressions, Kara is a modern and unique wall cladding solution which will bring a brand new inspiration to interiors. With its concept that can easily be adapted to many projects and spaces as well as its easy installation and dismantling, it is a wall covering solution that you can combine as you wish.







The height of the panel is 2400 mm and the total height is planned as 2500 mm together with the 100 mm baseboard. 100 mm or 250 mm baseboards can be shortened if necessary and can be used on the top or bottom of the panels to complete the assembly on walls of different heights. Because the panels overlap each other, the assembly is invisible.









In spaces shaped by color, pattern and texture, Kosa offers flexible interi