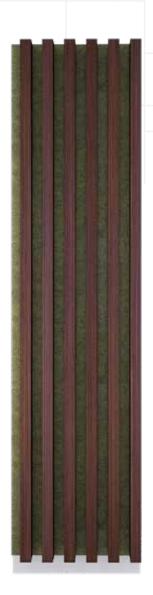

## Mara

Forming a platform open to many thoughts and impressions, Kara is a modern and unique wall cladding solution which will bring a brand new inspiration to interiors. With its concept that can easily be adapted to many projects and spaces as well as its easy installation and dismantling, it is a wall covering solution that you can combine as you wish.

The height of the panel is 2400 mm and the total height is planned as 2500 mm together with the 100 mm baseboard. 100 mm or 250 mm baseboards can be shortened if necessary and can be used on the top or bottom of the panels to complete the assembly on walls of different heights. Because the panels overlap each other, the assembly is invisible.