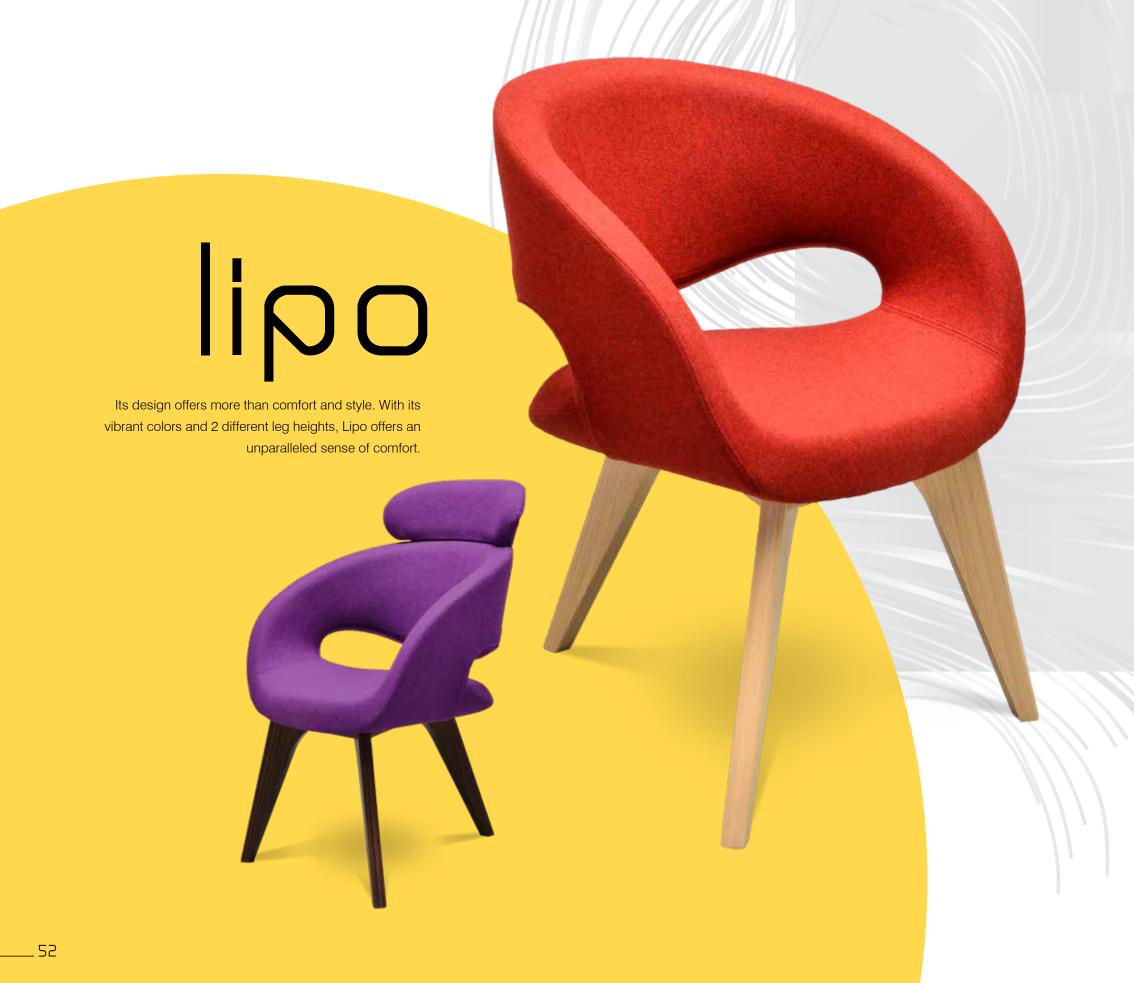

## cina

With its unique design, Cina create spaces that make your dreams come true. Its vibrant colors and leg options, along with the different back styles offer an unparalleled sense of comfort.

You can choose from 4 different types of legs and combine them with the cabinet body of your choice. Alongside the different style alternatives, the material options for these legs are oak, walnut, lacquer or metal.