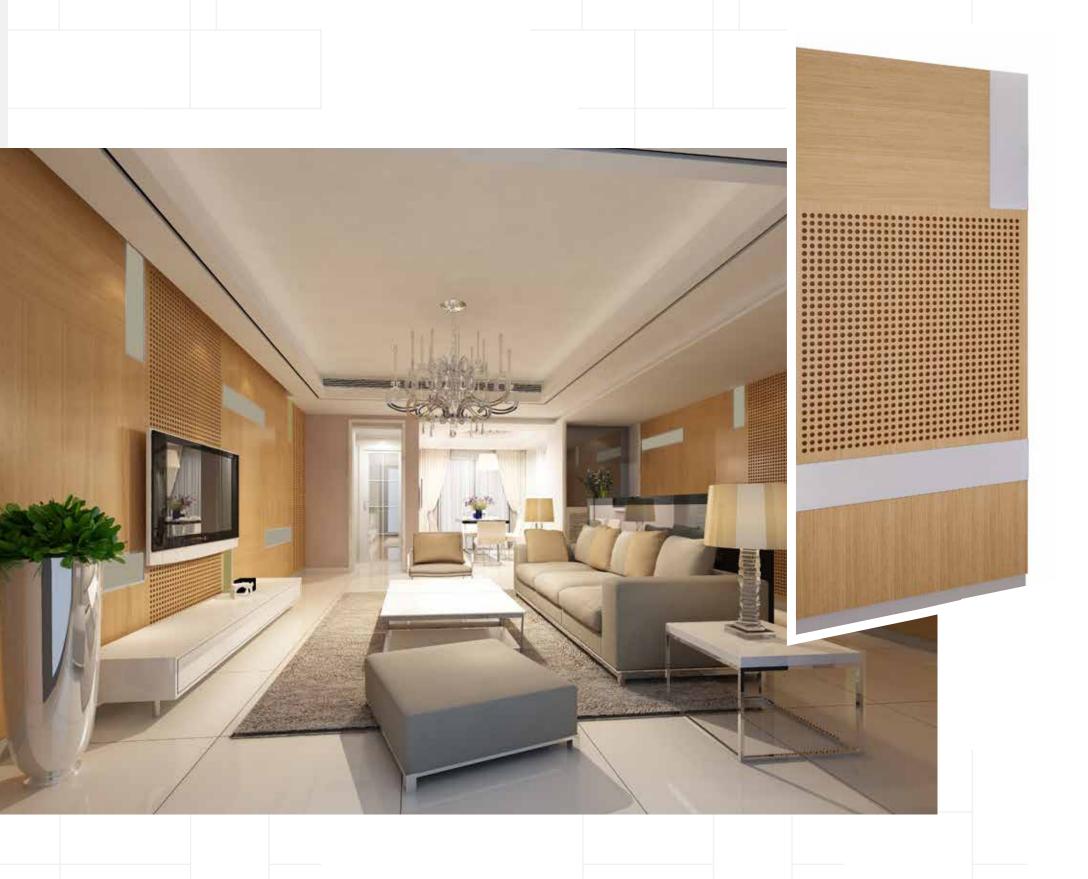

## Mara

Forming a platform open to many thoughts and impressions, Kara is a modern and unique wall cladding solution which will bring a brand new inspiration to interiors. With its concept that can easily be adapted to many projects and spaces as well as its easy installation and dismantling, it is a wall covering solution that you can combine as you wish.

The height of the panel is 2400 mm and the total height is planned as 2500 mm together with the 100 mm baseboard. 100 mm or 250 mm baseboards can be shortened if necessary and can be used on the top or bottom of the panels to complete the assembly on walls of different heights. Because the panels overlap each other, the assembly is invisible.