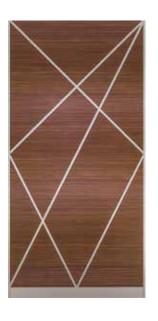

## Mara

Forming a platform open to many thoughts and impressions, Kara is a modern and unique wall cladding solution which will bring a brand new inspiration to interiors. With its concept that can easily be adapted to many projects and spaces as well as its easy installation and dismantling, it is a wall covering solution that you can combine as you wish.

The height of the panel is 2400 mm and the total height is planned as 2500 mm together with the 100 mm baseboard. 100 mm or 250 mm baseboards can be shortened if necessary and can be used on the top or bottom of the panels to complete the assembly on walls of different heights. Because the panels overlap each other, the assembly is invisible.