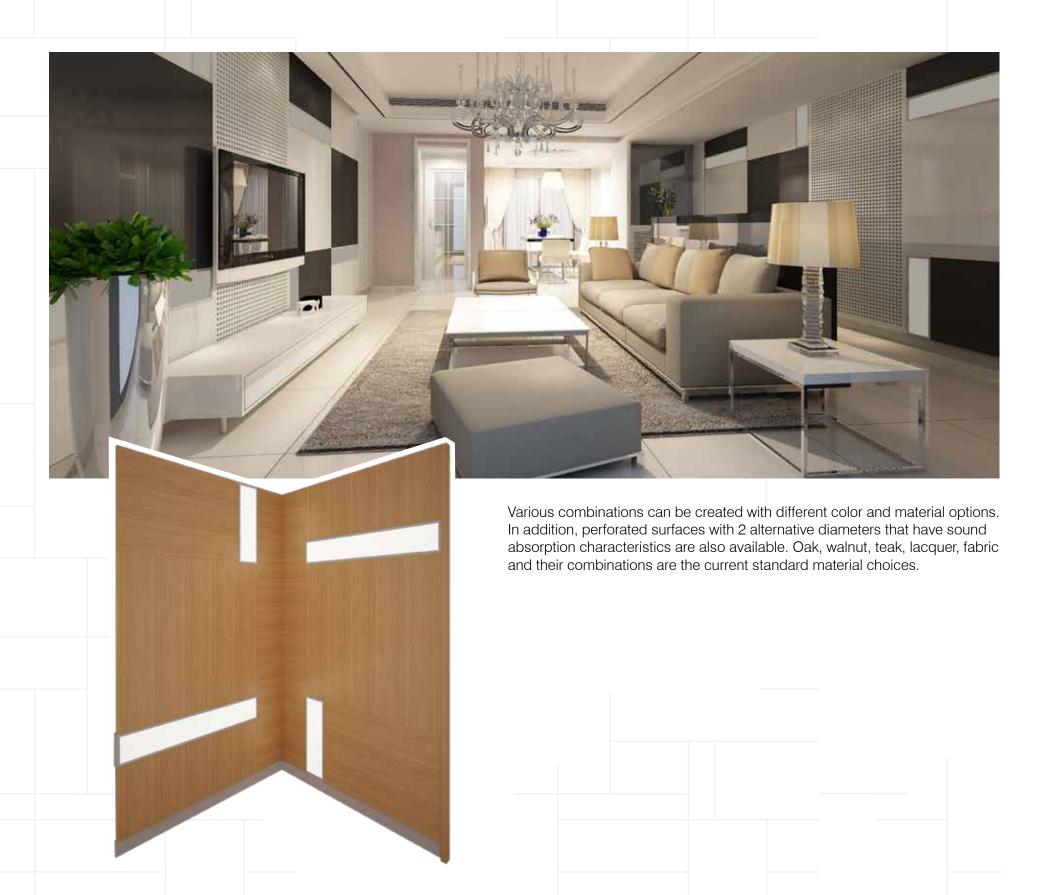

## Mara

Forming a platform open to many thoughts and impressions, Kara is a modern and unique wall cladding solution which will bring a brand new inspiration to interiors. With its concept that can easily be adapted to many projects and spaces as well as its easy installation and dismantling, it is a wall covering solution that you can combine as you wish.