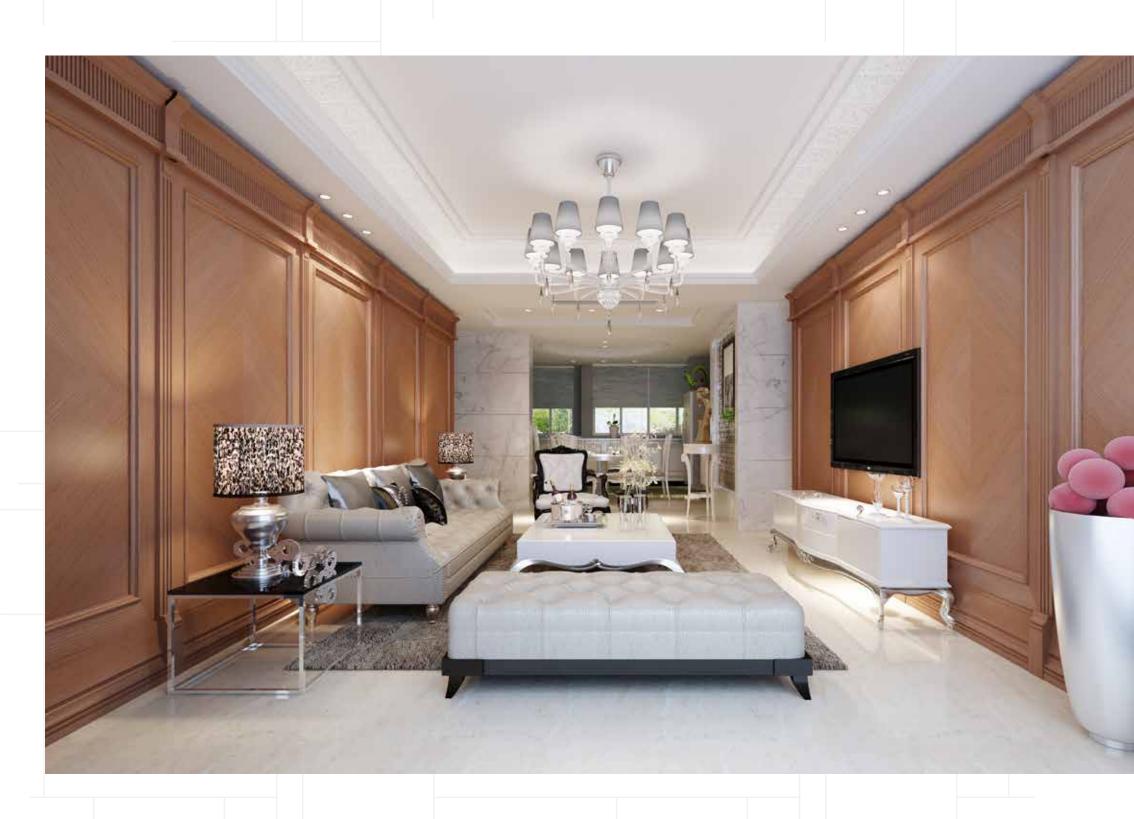

## Mara

Forming a platform open to many thoughts and impressions, Kara is a modern and unique wall cladding solution which will bring a brand new inspiration to interiors. With its concept that can easily be adapted to many projects and spaces as well as its easy installation and dismantling, it is a wall covering solution that you can combine as you wish.

The height of the panel is 2400 mm and the total height is planned as 2500 mm together with the 100 mm baseboard. 100 mm or 250 mm baseboards can be shortened if necessary and can be used on the top or bottom of the panels to complete the assembly on walls of different heights. Because the panels overlap each other, the assembly is invisible.