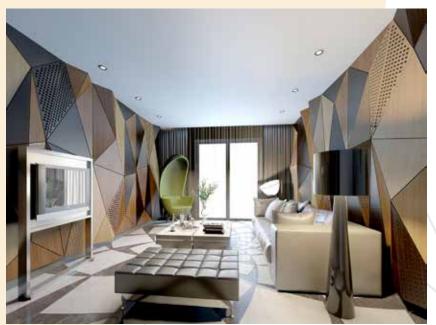

## Mara

Forming a platform open to many thoughts and impressions, Kara is a modern and unique wall cladding solution which will bring a brand new inspiration to interiors. With its concept that can easily be adapted to many projects and spaces as well as its easy installation and dismantling, it is a wall covering solution that you can combine as you wish.

The height of the panel is 2400 mm and the total height is planned as 2500 mm together with the 100 mm baseboard. 100 mm or 250 mm baseboards can be shortened if necessary and can be used on the top or bottom of the panels to complete the assembly on walls of different heights. Because the panels overlap each other, the assembly is invisible.