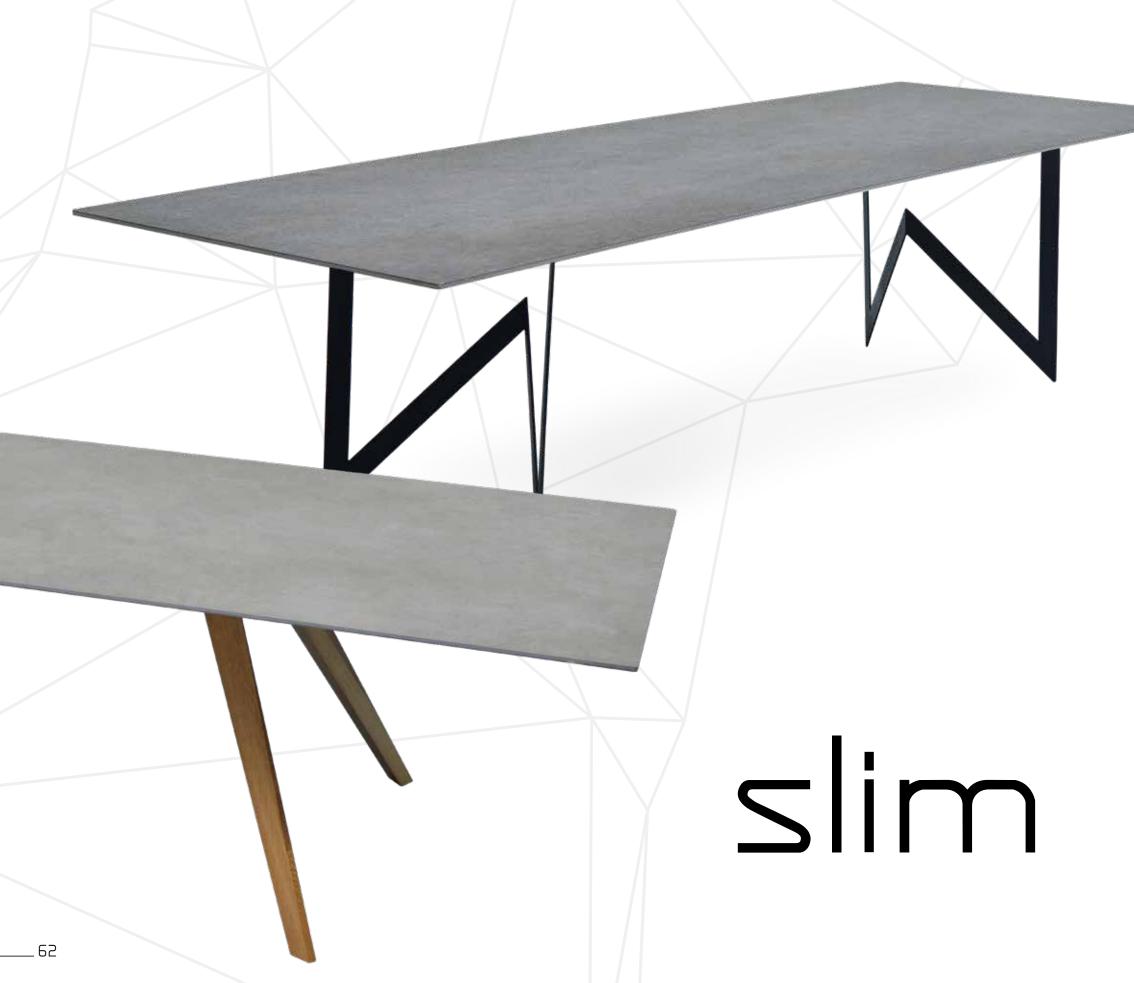

choice.

21 cabinets will bring a brand new inspiration to interiors of different styles. These two-door

cabinets are designed with a shelf in the middle so that you can easily organize your items

in their large interior volume. In all the types of cabinets offered by Mikodam, you will find the unique opportunity to generate your own designs by selecting the body, doors and legs of



Create online at www.Mikodam.com





### choose size

Create as you wish by combining body options of various size and color, with different cabinet doors and legs. Generate hundreds of designs of your dreams at www.Mikodam.com







# 500

With its unique and extraordinary design combining modern and traditional and its special selection of materials, Sela presents exceptional taste and elegance.





















### pCon.planner

The 3D Interior Design Software for Experts.



create your own projects with mikodam furnitures anywheres, anytimes...

#### **Insert CAD Models**

Add CAD models in different formats (DWG, SKP, 3DS, etc.) into your plans, or download suitable models from connected supplier catalogs.