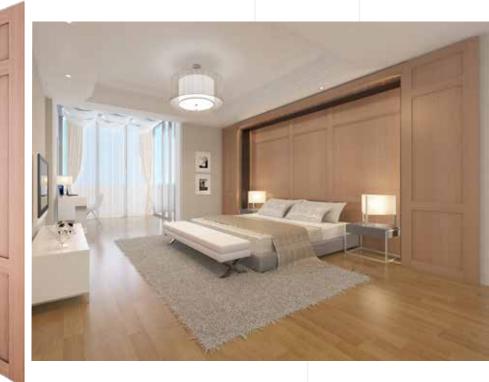

nd the total height is planned as 2500 mm together with the 100 mm baseboard. 100 mm or 250 mm baseboards can be shortened if necessary and can be used on the top or bottom of the panels to complete the assembly on walls of different heights. Because the panels overlap each other, the assembly is invisible.









In spaces shaped by color, pattern and texture, Kosa offers flexible interior solutions by delivering the best possible feelings.









The height of the panel is 2000 mm and the total height is planned as 2500 mm together with the 250 mm baseboard and 250 mm crown molding. Shorter panels are also available. These panels can be installed side-by-side using an 80 mm wide column and 600 mm, 900 mm or 1200mm wide panels with molding, crown molding and skirting.











## 



Offering a high-quality and innovative interior design solution for living, cultural and entertainment spaces, Toba stands out with the beauty of its details as well as its striking aesthetics and modular structure.







## VQC0



An exciting motivational source in its pursuit of dreams, Vero offers a high quality solution which provides the opportunity of self-reflection and fulfillment while being adaptable to exhibition stands.









































With its innovative, modern and unique design, Yuko will add efficiency to office, home or corporate living spaces. Both comfortable and functional, with its different and vibrant material and color options and acoustic features...







## cina

With its unique design, Cina create spaces that make your dreams come t