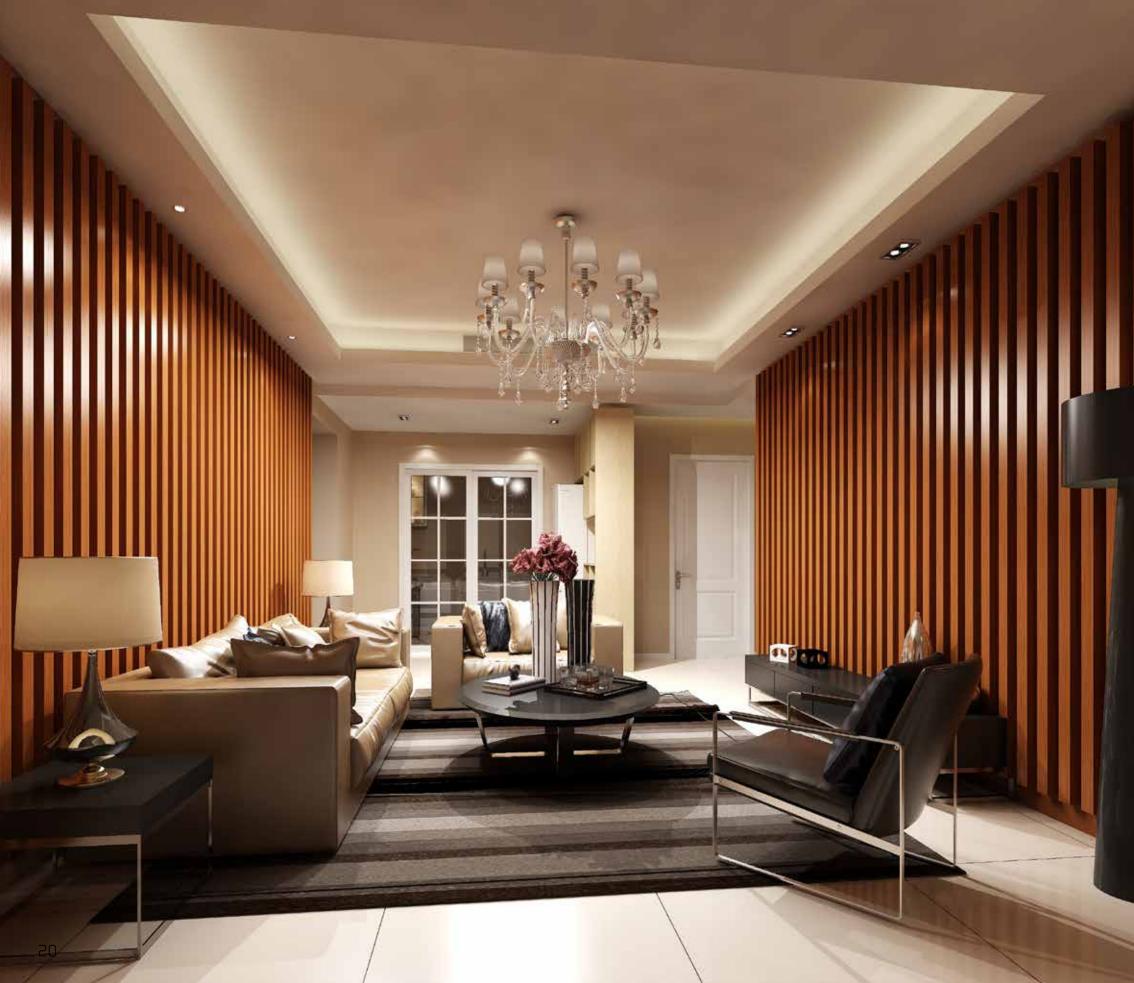

## Mara

Forming a platform open to many thoughts and impressions, Kara is a modern and unique wall cladding solution which will bring a brand new inspiration to interiors. With its concept that can easily be adapted to many projects and spaces as well as its easy installation and dismantling, it is a wall covering solution that you can combine as you wish.

The height of the panel is 2400 mm and the total height is planned as 2500 mm together with the 100 mm baseboard. 100 mm or 250 mm baseboards can be shortened if necessary and can be used on the top or bottom of the panels to complete the assembly on walls of different heights. Because the panels overlap each other, the assembly is invisible.