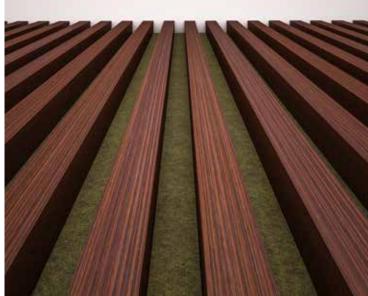

## Mara

Forming a platform open to many thoughts and impressions, Kara is a modern and unique wall cladding solution which will bring a brand new inspiration to interiors. With its concept that can easily be adapted to many projects and spaces as well as its easy installation and dismantling, it is a wall covering solution that you can combine as you wish.

The height of the panel is 2400 mm and the total height is planned as 2500 mm together with the 100 mm baseboard. 100 mm or 250 mm baseboards can be shortened if necessary and can be used on the top or bottom of the panels to complete the assembly on walls of different heights. Because the panels overlap each other, the assembly is invisible.