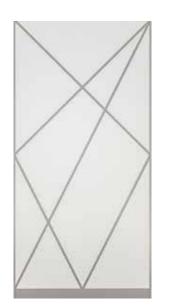

## Mara

Forming a platform open to many thoughts and impressions, Kara is a modern and unique wall cladding solution which will bring a brand new inspiration to interiors. With its concept that can easily be adapted to many projects and spaces as well as its easy installation and dismantling, it is a wall covering solution that you can combine as you wish.

The height of the panel is 2400 mm and the total height is planned as 2500 mm together with the 100 mm baseboard. 100 mm or 250 mm baseboards can be shortened if necessary and can be used on the top or bottom of the panels to complete the assembly on walls of different heights. Because the panels overlap each other, the assembly is invisible.