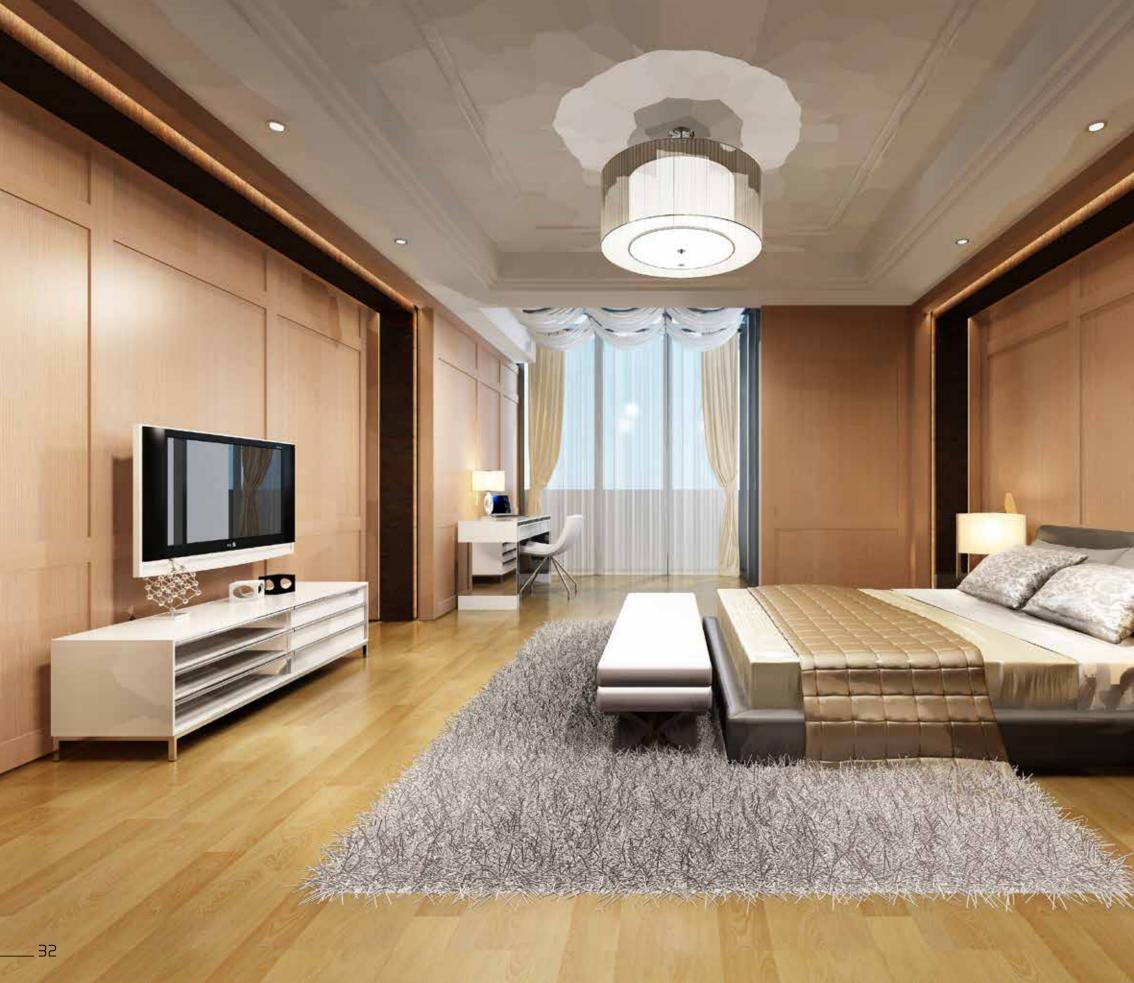

of different heights. Because the panels overlap each other, the assembly is invisible.









In spaces shaped by color, pattern and texture, Kosa offers flexible interior solutions by delivering the best possible feelings.









The height of the panel is 2000 mm and the total height is planned as 2500 mm together with the 250 mm baseboard and 250 mm crown molding. Shorter panels are also available. These panels can be installed side-by-side using an 80 mm wide column and 600 mm, 900 mm or 1200mm wide panels with molding, crown molding and skirting.











## 



Offering a high-quality and innovative interior design solution for living, cultural and entertainment spaces, Toba stands out with the beauty of its details as well as its striking aesthetics and modular structure.







## VQC0



An exciting motivational source in its pursuit of dreams, Vero offers a high quality solution which provides the opportunity of self-reflection and fulfillment while being adaptable to exhibition stands.









































With its innovative, modern and unique design, Yuko will add efficiency to office, home or corporate living spaces. Both comfortable and functional, with its different and vibrant material and color options and acoustic features...







## cina

With its unique design, Cina create spaces that make your dreams come true. Its vibrant colors and leg options, along with the different back styles offer an unparalleled sense of comfort.











You can choose from 4 different types of legs and combine them with the cabinet body of your