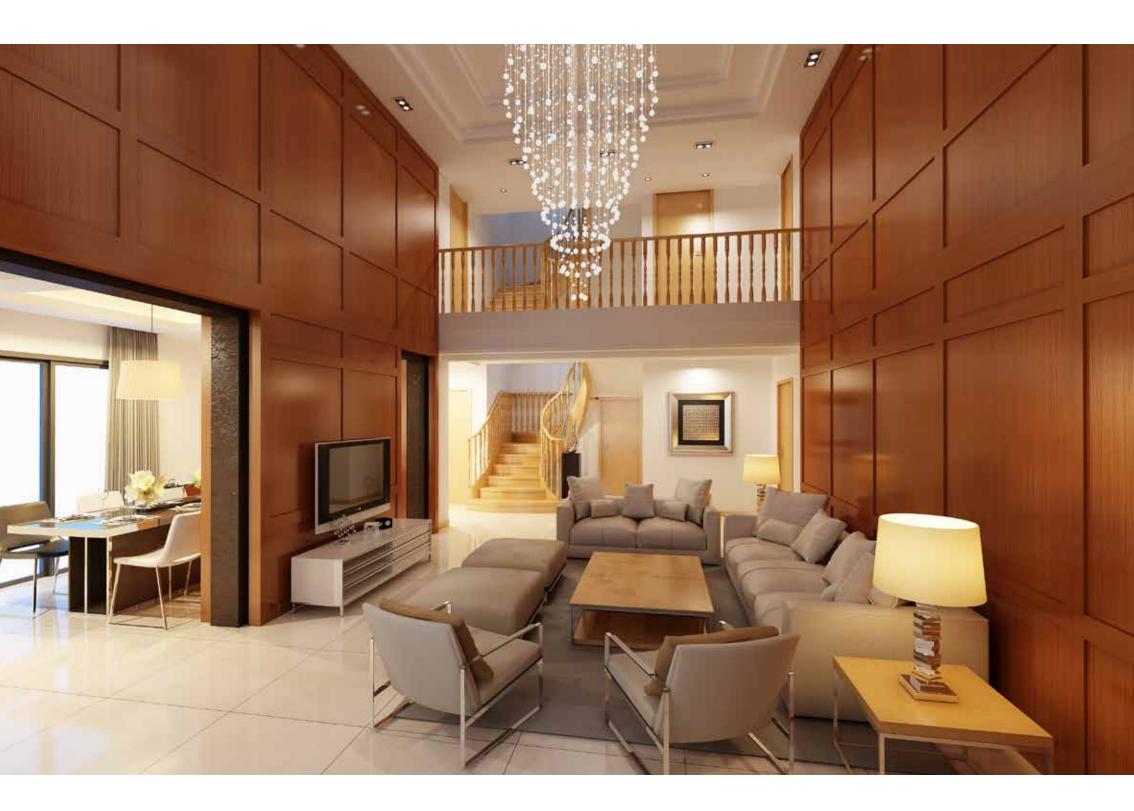

s of different heights. Because the panels overlap each other, the assembly is invisible.









In spaces shaped by color, pattern and texture, Kosa offers flexible interior solutions by delivering the best possible feelings.









The height of the panel is 2000 mm and the total height is planned as 2500 mm together with the 250 mm baseboard and 250 mm crown molding. Shorter panels are also available. These panels can be installed side-by-side using an 80 mm wide column and 600 mm, 900 mm or 1200mm wide panels with molding, crown molding and skirting.











## 



Offering a high-quality and innovative interior design solution for living, cultural and entertainment spaces, Toba stands out with the beauty of its details as well as its striking aesthetics and modular structure.







## VQC0



An exciting motivational source in its pursuit of dreams, Vero offers a high quality solution which provides the opportunity of self-reflection and fulfillment while being adaptable to exhibition stands.









































With its innovative, modern and unique design, Yuko will add efficiency to office, home or corporate living spaces. Both comfortable and functional, with its different and vibrant material and color options and acoustic features...







## cina

With its unique design, Cina create spaces that make your dreams come true. Its vibrant colors and leg options, along with the different back styles offer an unparalleled sense of comfort.











You can choose from 4 different types of legs and combine them with the cabinet body of yo