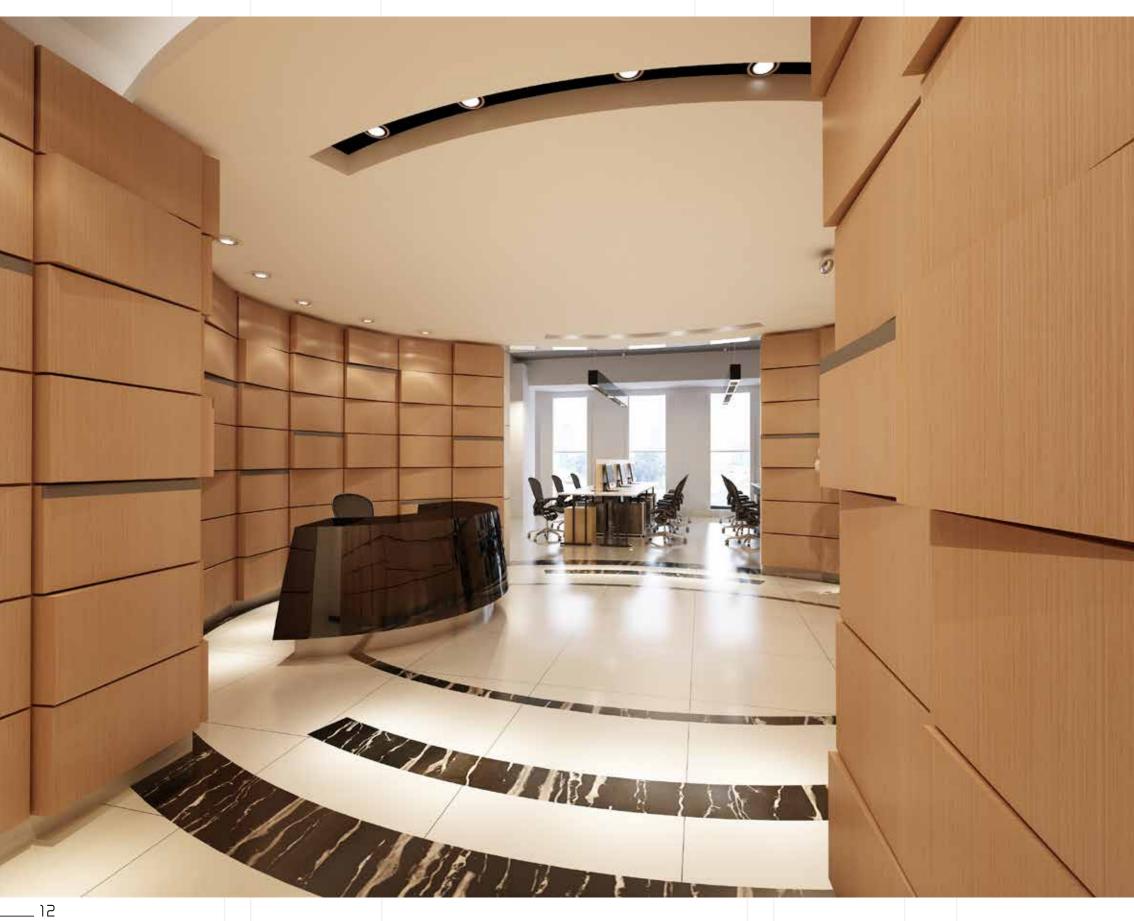

## Mara

Forming a platform open to many thoughts and impressions, Kara is a modern and unique wall cladding solution which will bring a brand new inspiration to interiors. With its concept that can easily be adapted to many projects and spaces as well as its easy installation and dismantling, it is a wall covering solution that you can combine as you wish.

The height of the panel is 2400 mm and the total height is planned as 2500 mm together with the 100 mm baseboard. 100 mm or 250 mm baseboards can be shortened if necessary and can be used on the top or bottom of the panels to complete the assembly on walls of different heights. Because the panels overlap each other, the assembly is invisible.