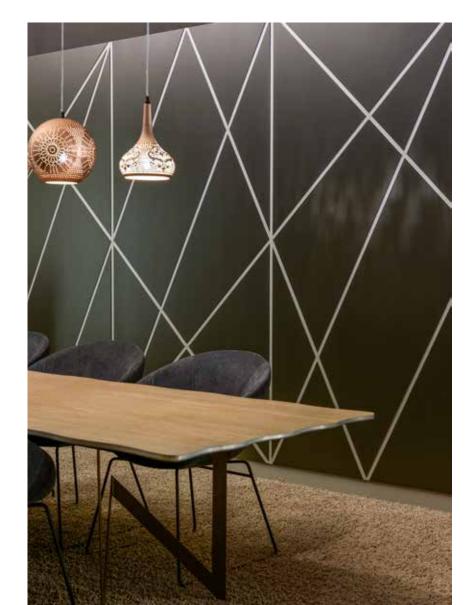

## Mara

Forming a platform open to many thoughts and impressions, Kara is a modern and unique wall cladding solution which will bring a brand new inspiration to interiors. With its concept that can easily be adapted to many projects and spaces as well as its easy installation and dismantling, it is a wall covering solution that you can combine as you wish.

The height of the panel is 2400 mm and the total height is planned as 2500 mm together with the 100 mm baseboard. 100 mm or 250 mm baseboards can be shortened if necessary and can be used on the top or bottom of the panels to complete the assembly on walls of different heights. Because the panels overlap each other, the assembly is invisible.