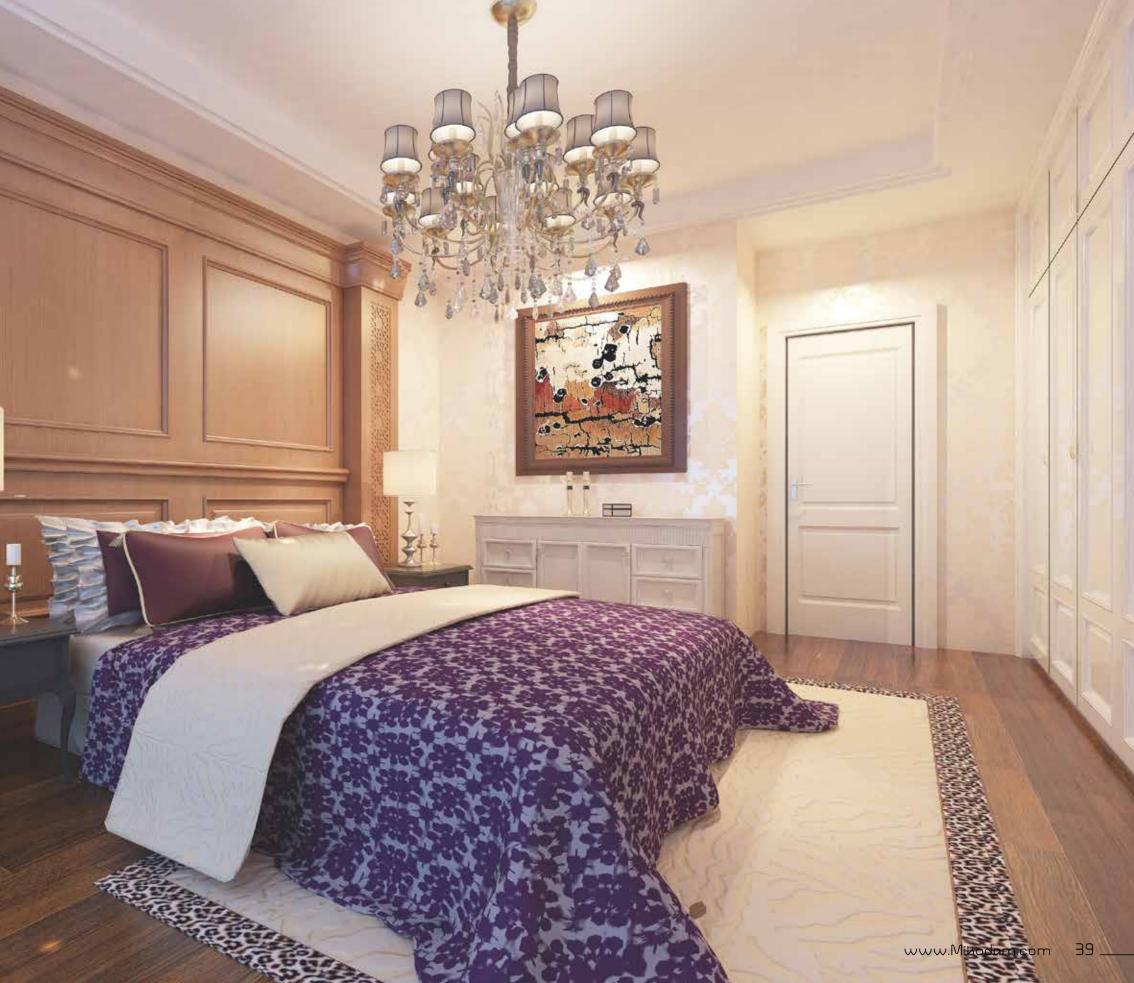

## Mara

Forming a platform open to many thoughts and impressions, Kara is a modern and unique wall cladding solution which will bring a brand new inspiration to interiors. With its concept that can easily be adapted to many projects and spaces as well as its easy installation and dismantling, it is a wall covering solution that you can combine as you wish.

The height of the panel is 2400 mm and the total height is planned as 2500 mm together with the 100 mm baseboard. 100 mm or 250 mm baseboards can be shortened if necessary and can be used on the top or bottom of the panels to complete the assembly on walls of different heights. Because the panels overlap each other, the assembly is invisible.