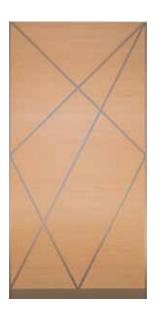

## Mara

Forming a platform open to many thoughts and impressions, Kara is a modern and unique wall cladding solution which will bring a brand new inspiration to interiors. With its concept that can easily be adapted to many projects and spaces as well as its easy installation and dismantling, it is a wall covering solution that you can combine as you wish.

The height of the panel is 2400 mm and the total height is planned as 2500 mm together with the 100 mm baseboard. 100 mm or 250 mm baseboards can be shortened if necessary and can be used on the top or bottom of the panels to complete the assembly on walls of different heights. Because the panels overlap each other, the assembly is invisible.