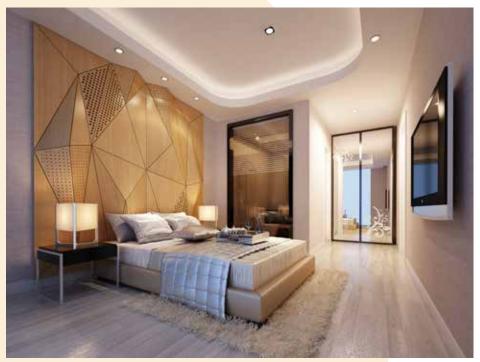

## Mara

Forming a platform open to many thoughts and impressions, Kara is a modern and unique wall cladding solution which will bring a brand new inspiration to interiors. With its concept that can easily be adapted to many projects and spaces as well as its easy installation and dismantling, it is a wall covering solution that you can combine as you wish.

The height of the panel is 2400 mm and the total height is planned as 2500 mm together with the 100 mm baseboard. 100 mm or 250 mm baseboards can be shortened if necessary and can be used on the top or bottom of the panels to complete the assembly on walls of different heights. Because the panels overlap each other, the assembly is invisible.