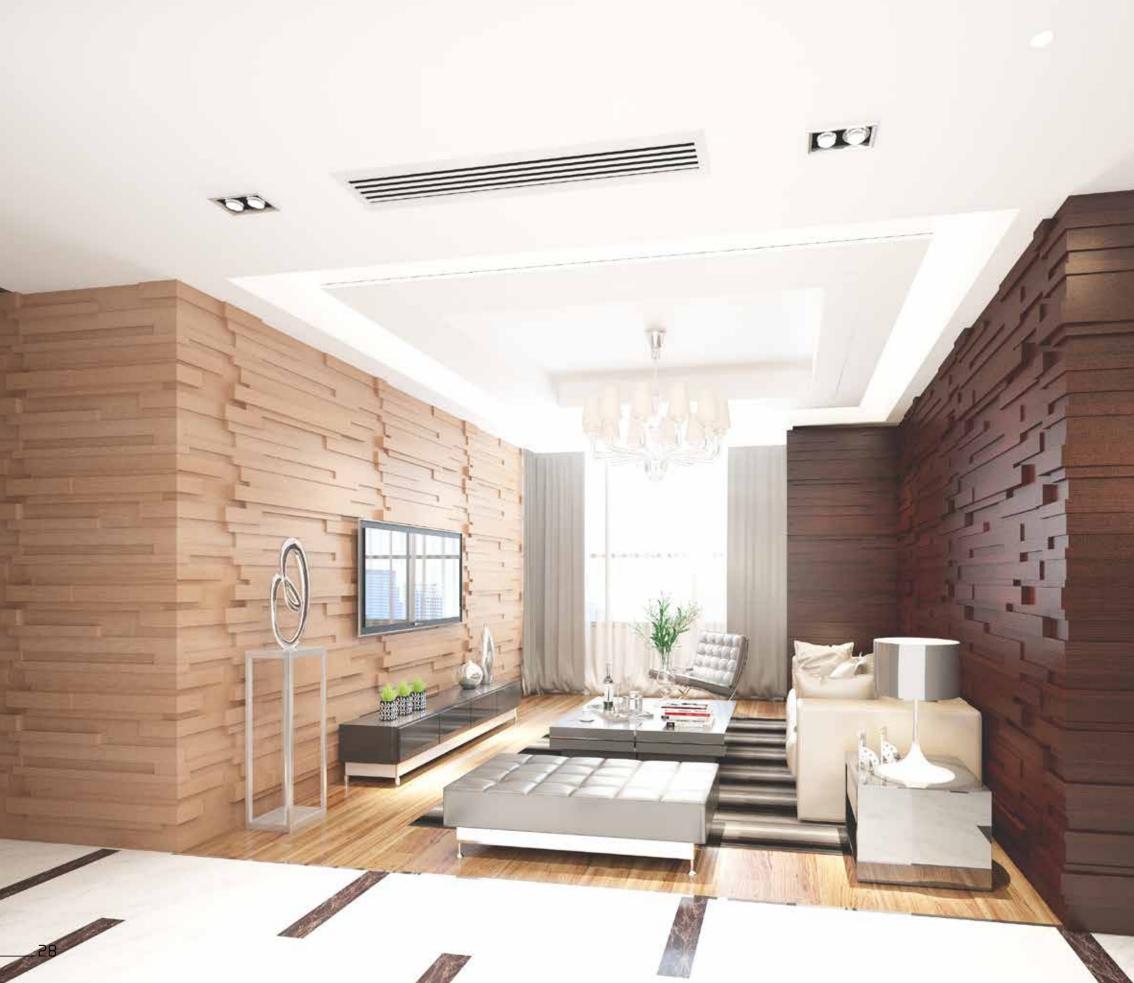

s 2400 mm and the total height is planned as 2500 mm together with the 100 mm baseboard. 100 mm or 250 mm baseboards can be shortened if necessary and can be used on the top or bottom of the panels to complete the assembly on walls of different heights. Because the panels overlap each other, the assembly is invisible.









In spaces shaped by color, pattern and texture, Kosa offers flexible interior solutions by delivering the best possible feelings.









The height of the panel is 2000 mm and the total height is planned as 2500 mm together with the 250 mm baseboard and 250 mm crown molding. Shorter panels are also available. These panels can be installed side-by-side using an 80 mm wide column and 600 mm, 900 mm or 1200mm wide panels with molding, crown molding and skirting.











## 



Offering a high-quality and innovative interior design solution for living, cultural and entertainment spaces, Toba stands out with the beauty of its details as well as its striking aesthetics and modular structure.







## VQC0



An exciting motivational source in its pursuit of dreams, Vero offers a high quality solution which provides the opportunity of self-reflection and fulfillment while being adaptable to exhibition stands.









































With its innovative, modern and unique design, Yuko will add efficiency to office, home or corporate living spaces. Both comfortable and functional, with its different and vibrant material and color options and acoustic features...







## cina

With its unique design, Cina create spaces that make your dr