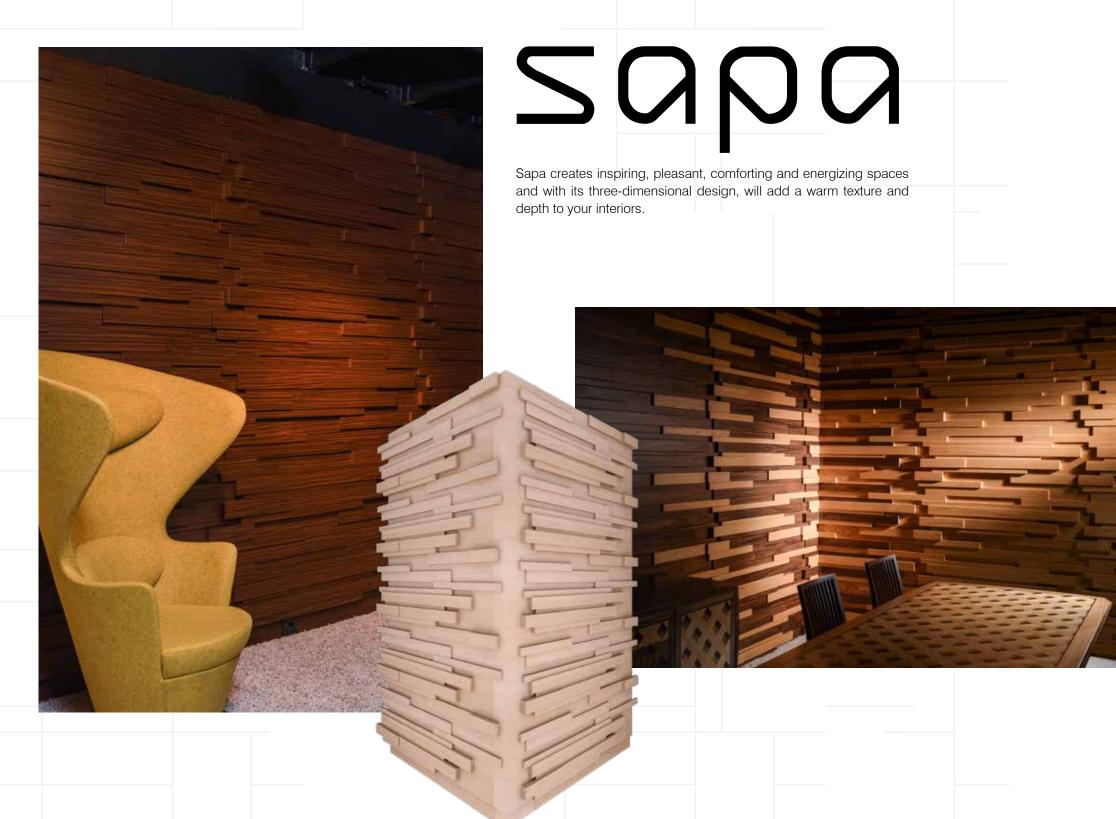

el is 2400 mm and the total height is planned as 2500 mm together with the 100 mm baseboard. 100 mm or 250 mm baseboards can be shortened if necessary and can be used on the top or bottom of the panels to complete the assembly on walls of different heights. Because the panels overlap each other, the assembly is invisible.









In spaces shaped by color, pattern and texture, Kosa offers flexible interior solutions by delivering the best possible feelings.









The height of the panel is 2000 mm and the total height is planned as 2500 mm together with the 250 mm baseboard and 250 mm crown molding. Shorter panels are also available. These panels can be installed side-by-side using an 80 mm wide column and 600 mm, 900 mm or 1200mm wide panels with molding, crown molding and skirting.











## 



Offering a high-quality and innovative interior design solution for living, cultural and entertainment spaces, Toba stands out with the beauty of its details as well as its striking aesthetics and modular structure.







## VQC0



An exciting motivational source in its pursuit of dreams, Vero offers a high quality solution which provides the opportunity of self-reflection and fulfillment while being adaptable to exhibition stands.









































With its innovative, modern and unique design, Yuko will add efficiency to office, home or corporate living spaces. Both comfortable and functional, with its different and vibrant material and color options and acoustic features...







## cina

With its unique design, Cina create spaces that make you