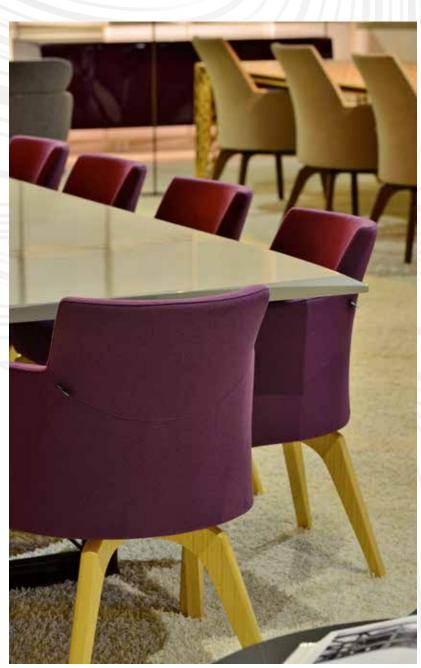

## cina

With its unique design, Cina create spaces that make your dreams come true. Its vibrant colors and leg options, along with the different back styles offer an unparalleled sense of comfort.

You can choose from 4 different types of legs and combine them with the cabinet body of your choice. Alongside the different style alternatives, the material options for these legs are oak, walnut, lacquer or metal.