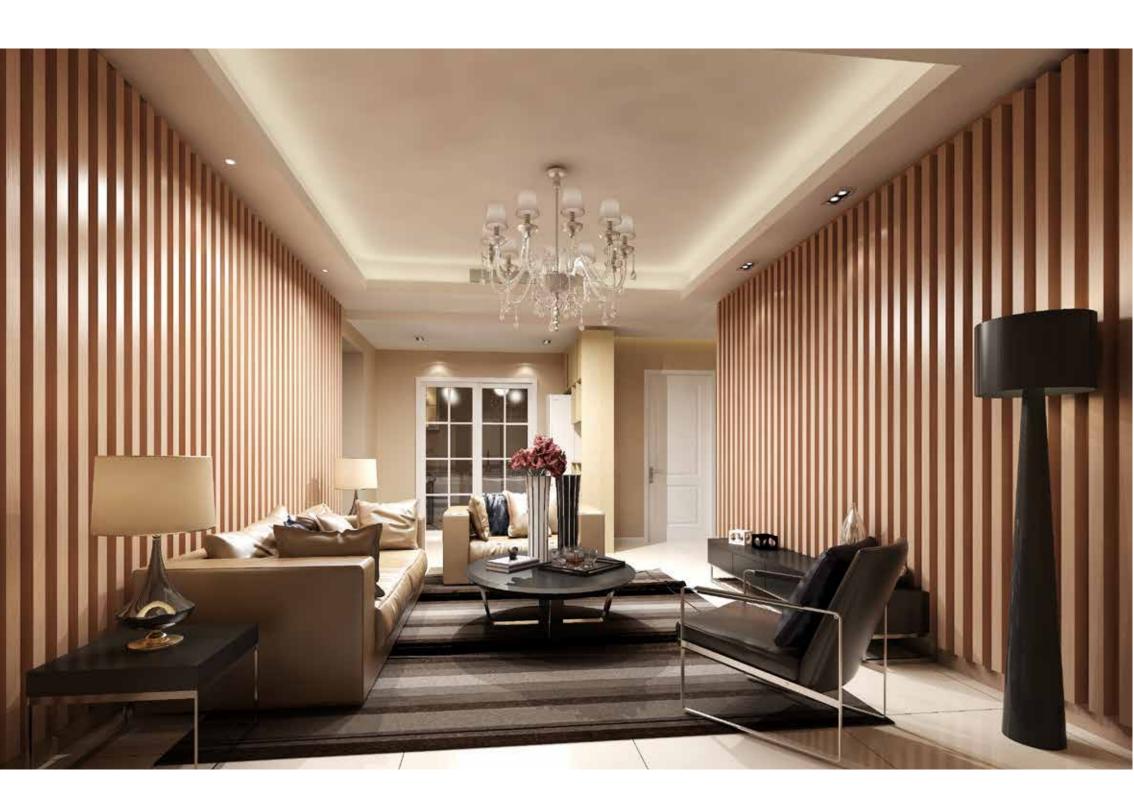

## Mara

Forming a platform open to many thoughts and impressions, Kara is a modern and unique wall cladding solution which will bring a brand new inspiration to interiors. With its concept that can easily be adapted to many projects and spaces as well as its easy installation and dismantling, it is a wall covering solution that you can combine as you wish.

The height of the panel is 2400 mm and the total height is planned as 2500 mm together with the 100 mm baseboard. 100 mm or 250 mm baseboards can be shortened if necessary and can be used on the top or bottom of the panels to complete the assembly on walls of different heights. Because the panels overlap each other, the assembly is invisible.