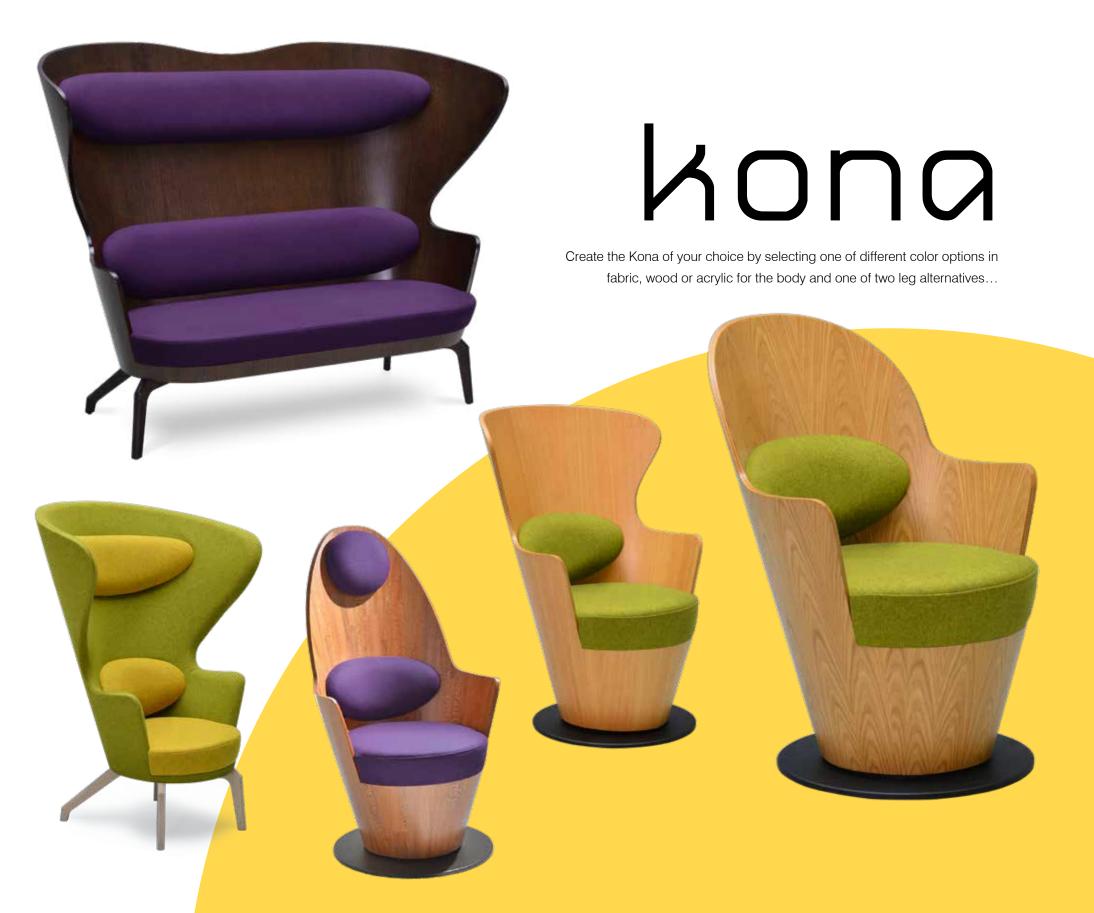

## cina

With its unique design, Cina create spaces that make your dreams come true. Its vibrant colors and leg options, along with the different back styles offer an unparalleled sense of comfort.

You can choose from 4 different types of legs and combine them with the cabinet body of your choice. Alongside the different style alternatives, the material options for these legs are oak, walnut, lacquer or metal.