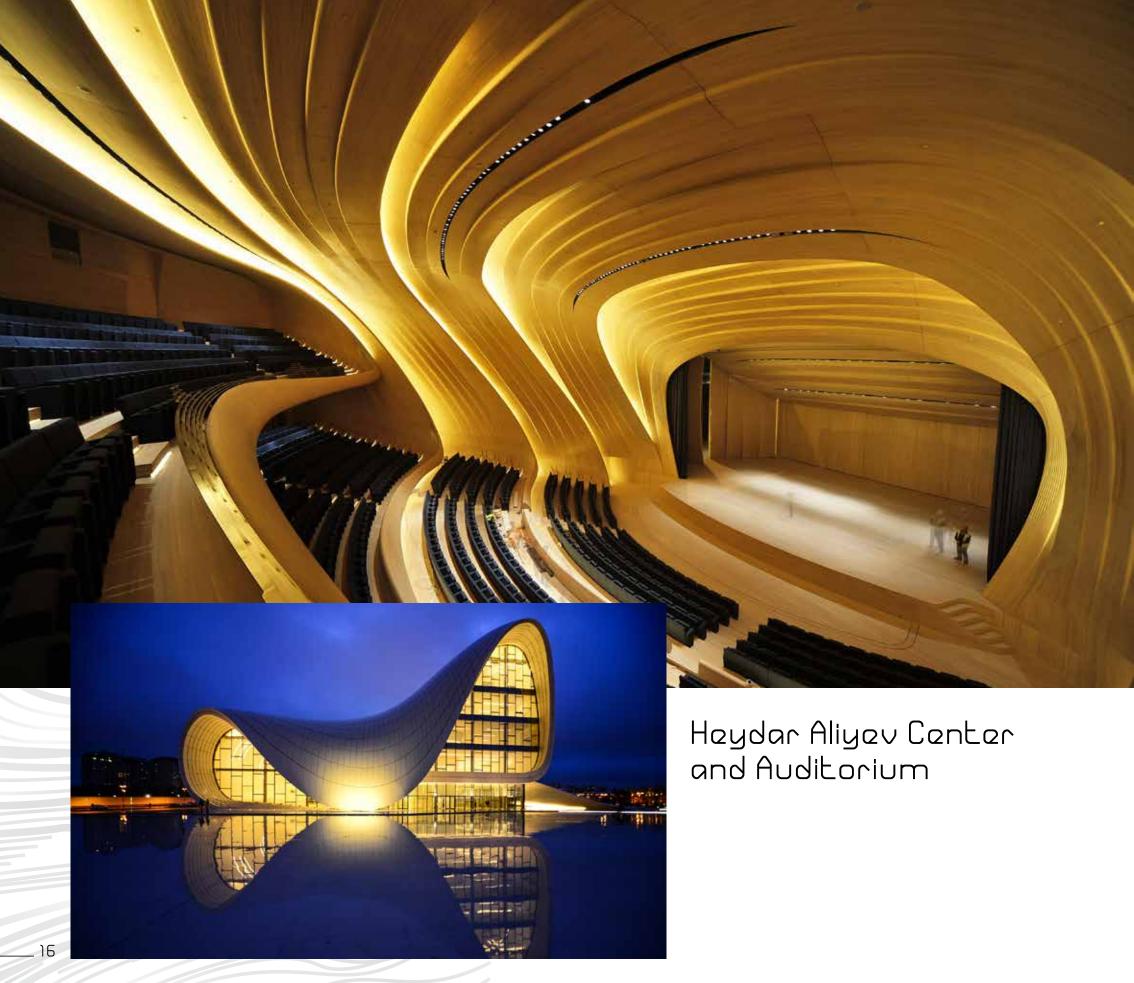

of light and color add evocative layers and meanings to living spaces.











These panels have 3 types: Flat panels, flat panels with lighting and panels with box shelves. The height of the panel is 2400 mm and the total height is planned as 2500 mm together with the 100 mm baseboard. The 100 mm or 250 mm baseboards can be shortened if necessary and can be used on the top or bottom of the panels to complete the assembly on walls of different heights. These panels can be assembled sideby-side, one on top of the other or upside-down.













It has qualities that create new awareness and challenge existing acceptance and criticism. With every project, the ideas, solutions and contributions of interior designers enrich our design philosophy, making it more open to cooperation.









## Mara



Forming a platform open to many thoughts and impressions, Kara is a modern and unique wall cladding solution which will bring a brand new inspiration to interiors. With its concept that can easily be adapted to many projects and spaces as well as its easy installation and dismantling, it is a wall covering solution that you can combine as you wish.







The height of the panel is 2400 mm and the total height is planned as 2500 mm together with the 100 mm baseboard. 100 mm or 250 mm baseboards can be shortened if necessary and can be used on the top or bottom of the panels to complete the assembly on walls of different heights. Because the panels overlap each other, the assembly is invisible.









In spaces shaped by color, pattern and texture, Kosa offers flexible inte