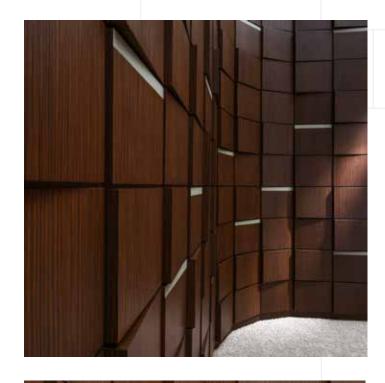

## Mara

Forming a platform open to many thoughts and impressions, Kara is a modern and unique wall cladding solution which will bring a brand new inspiration to interiors. With its concept that can easily be adapted to many projects and spaces as well as its easy installation and dismantling, it is a wall covering solution that you can combine as you wish.

The height of the panel is 2400 mm and the total height is planned as 2500 mm together with the 100 mm baseboard. 100 mm or 250 mm baseboards can be shortened if necessary and can be used on the top or bottom of the panels to complete the assembly on walls of different heights. Because the panels overlap each other, the assembly is invisible.