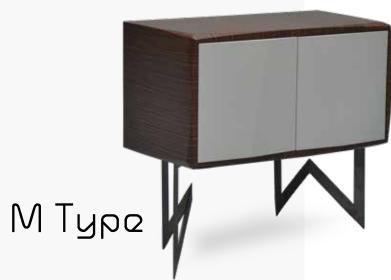

## cina

With its unique design, Cina create spaces that make your dreams come true. Its vibrant colors and leg options, along with the different back styles offer an unparalleled sense of comfort.

You can choose from 4 different types of legs and combine them with the cabinet body of your choice. Alongside the different style alternatives, the material options for these legs are oak, walnut, lacquer or metal.