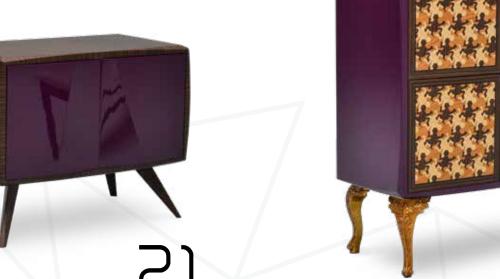

21 cabinets will bring a brand new inspiration to interiors of different styles. These two-door

cabinets are designed with a shelf in the middle so that you can easily organize your items

in their large interior volume. In all the types of cabinets offered by Mikodam, you will find the unique opportunity to generate your own designs by selecting the body, doors and legs of