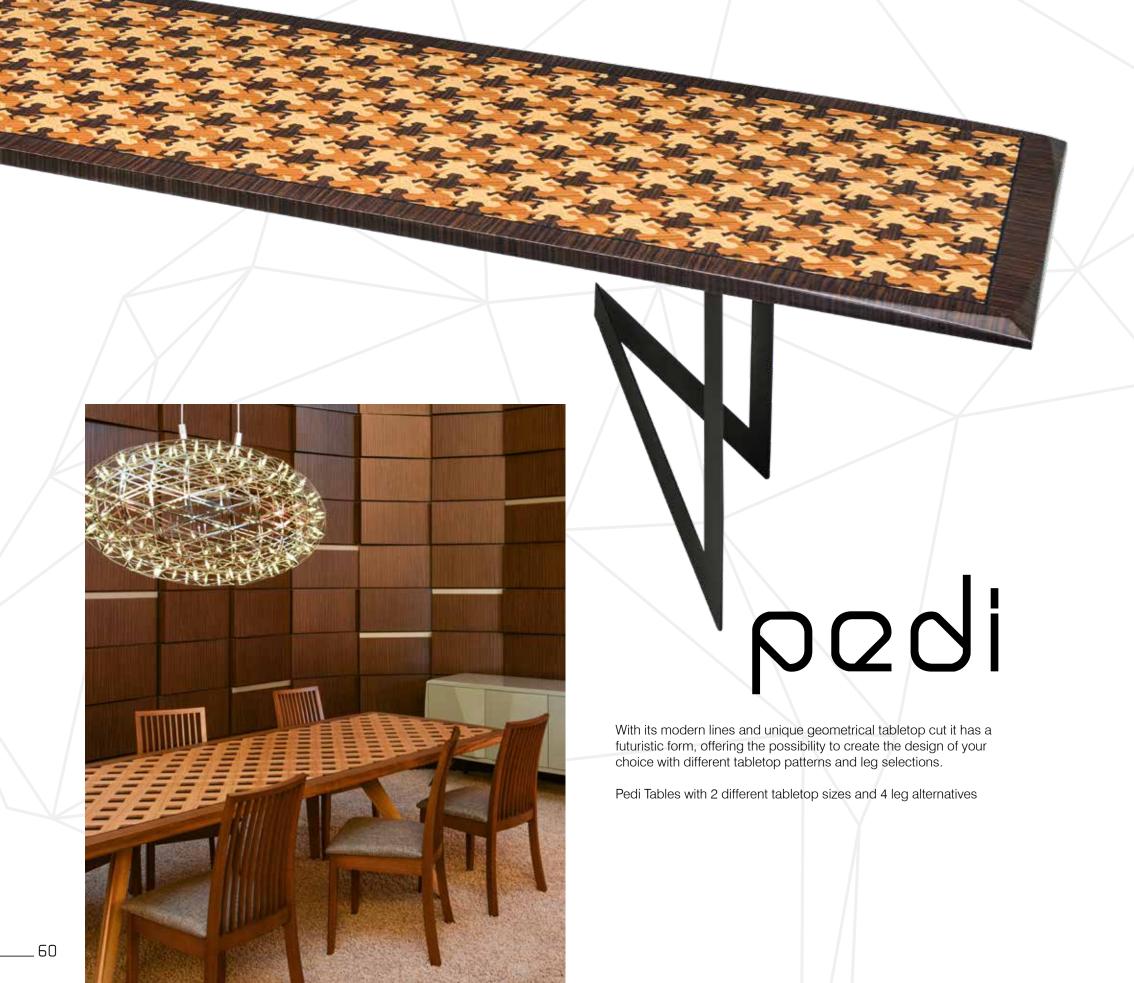

## cina

With its unique design, Cina create spaces that make your dreams come true. Its vibrant colors and leg options, along with the different back styles offer an unparalleled sense of comfort.

You can choose from 4 different types of legs and combine them with the cabinet body of your choice. Alongside the different style alternatives, the material options for these legs are oak, walnut, lacquer or metal.