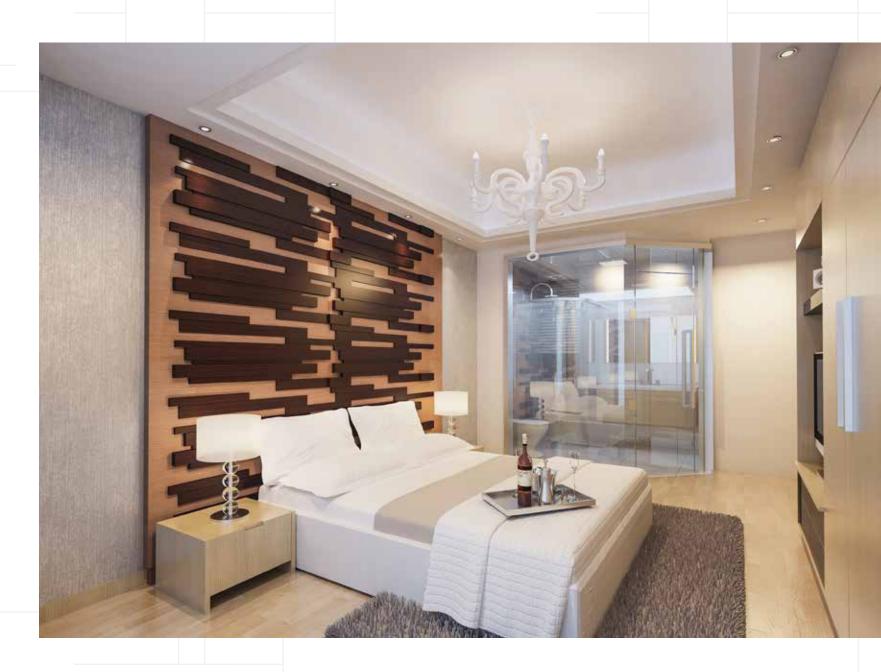

00 mm and the total height is planned as 2500 mm together with the 100 mm baseboard. 100 mm or 250 mm baseboards can be shortened if necessary and can be used on the top or bottom of the panels to complete the assembly on walls of different heights. Because the panels overlap each other, the assembly is invisible.









In spaces shaped by color, pattern and texture, Kosa offers flexible interior solutions by delivering the best possible feelings.









The height of the panel is 2000 mm and the total height is planned as 2500 mm together with the 250 mm baseboard and 250 mm crown molding. Shorter panels are also available. These panels can be installed side-by-side using an 80 mm wide column and 600 mm, 900 mm or 1200mm wide panels with molding, crown molding and skirting.











## 



Offering a high-quality and innovative interior design solution for living, cultural and entertainment spaces, Toba stands out with the beauty of its details as well as its striking aesthetics and modular structure.







## VQC0



An exciting motivational source in its pursuit of dreams, Vero offers a high quality solution which provides the opportunity of self-reflection and fulfillment while being adaptable to exhibition stands.









































With its innovative, modern and unique design, Yuko will add efficiency to office, home or corporate living spaces. Both comfortable and functional, with its different and vibrant material and color options and acoustic features...







## cina

With its unique design, Cina create spaces that make your dreams