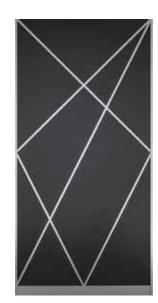

## Mara

Forming a platform open to many thoughts and impressions, Kara is a modern and unique wall cladding solution which will bring a brand new inspiration to interiors. With its concept that can easily be adapted to many projects and spaces as well as its easy installation and dismantling, it is a wall covering solution that you can combine as you wish.

The height of the panel is 2400 mm and the total height is planned as 2500 mm together with the 100 mm baseboard. 100 mm or 250 mm baseboards can be shortened if necessary and can be used on the top or bottom of the panels to complete the assembly on walls of different heights. Because the panels overlap each other, the assembly is invisible.