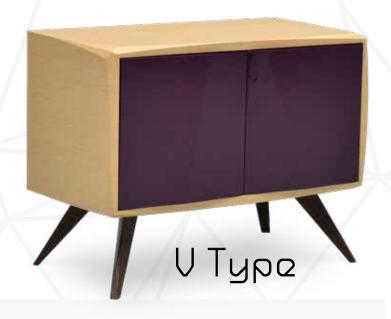

## cina

With its unique design, Cina create spaces that make your dreams come true. Its vibrant colors and leg options, along with the different back styles offer an unparalleled sense of comfort.

You can choose from 4 different types of legs and combine them with the cabinet body of your choice. Alongside the different style alternatives, the material options for these legs are oak, walnut, lacquer or metal.

### choose size

Create as you wish by combining body options of various size and color, with different cabinet doors and legs. Generate hundreds of designs of your dreams at www.Mikodam.com