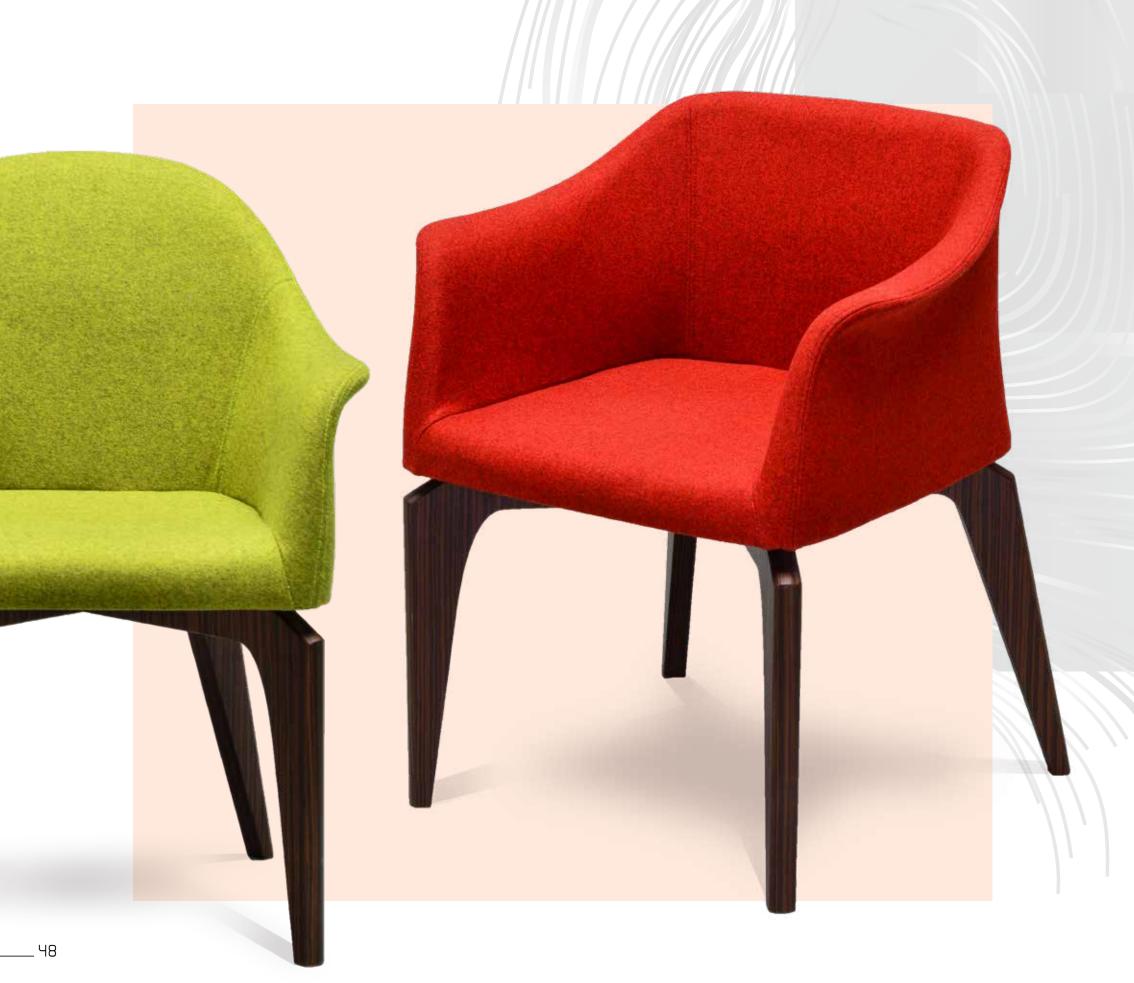

mm or 1200mm wide panels with molding, crown molding and skirting.











## 



Offering a high-quality and innovative interior design solution for living, cultural and entertainment spaces, Toba stands out with the beauty of its details as well as its striking aesthetics and modular structure.







## VQC0



An exciting motivational source in its pursuit of dreams, Vero offers a high quality solution which provides the opportunity of self-reflection and fulfillment while being adaptable to exhibition stands.









































With its innovative, modern and unique design, Yuko will add efficiency to office, home or corporate living spaces. Both comfortable and functional, with its different and vibrant material and color options and acoustic features...







## cina

With its unique design, Cina create spaces that make your dreams come true. Its vibrant colors and leg options, along with the different back styles offer an unparalleled sense of comfort.











You can choose from 4 different types of legs and combine them with the cabinet body of your choice. Alongside the different style alternatives, the material options for these legs are oak, walnut, lacquer or metal.











22 cabinets, with 4 doors, are designed with 3 shelves so that you can easily organize your items in their large interior volume. In all the types of cabinets offered by Mikodam, you will find the unique opportunity to generate your own designs by selecting the body, doors and legs of your choice...



Cabinets

Cabinets



and interior volume. In all the ty