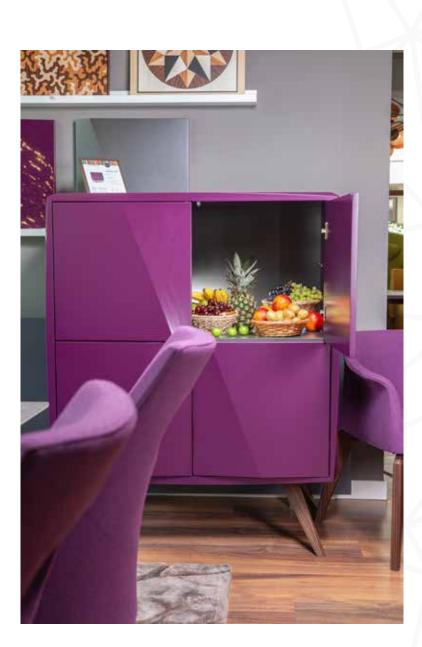

## cina

With its unique design, Cina create spaces that make your dreams come true. Its vibrant colors and leg options, along with the different back styles offer an unparalleled sense of comfort.

You can choose from 4 different types of legs and combine them with the cabinet body of your choice. Alongside the different style alternatives, the material options for these legs are oak, walnut, lacquer or metal.