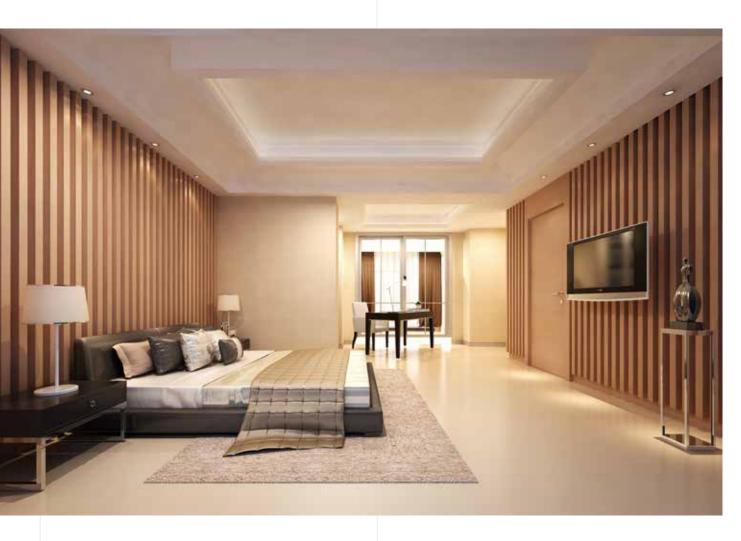

## Mara

Forming a platform open to many thoughts and impressions, Kara is a modern and unique wall cladding solution which will bring a brand new inspiration to interiors. With its concept that can easily be adapted to many projects and spaces as well as its easy installation and dismantling, it is a wall covering solution that you can combine as you wish.

The height of the panel is 2400 mm and the total height is planned as 2500 mm together with the 100 mm baseboard. 100 mm or 250 mm baseboards can be shortened if necessary and can be used on the top or bottom of the panels to complete the assembly on walls of different heights. Because the panels overlap each other, the assembly is invisible.