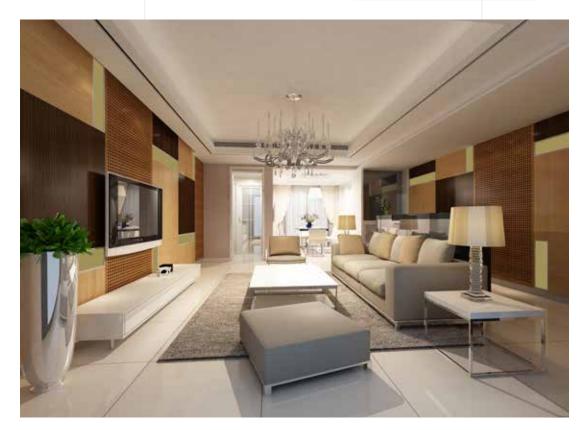

## Mara

Forming a platform open to many thoughts and impressions, Kara is a modern and unique wall cladding solution which will bring a brand new inspiration to interiors. With its concept that can easily be adapted to many projects and spaces as well as its easy installation and dismantling, it is a wall covering solution that you can combine as you wish.

The height of the panel is 2400 mm and the total height is planned as 2500 mm together with the 100 mm baseboard. 100 mm or 250 mm baseboards can be shortened if necessary and can be used on the top or bottom of the panels to complete the assembly on walls of different heights. Because the panels overlap each other, the assembly is invisible.