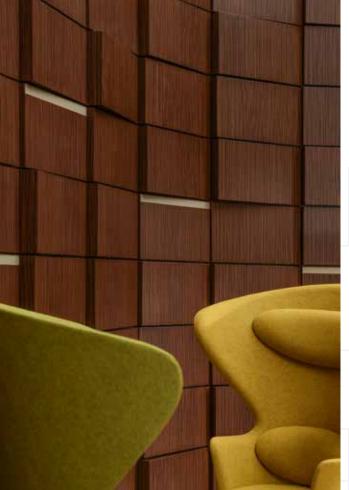

## Mara

Forming a platform open to many thoughts and impressions, Kara is a modern and unique wall cladding solution which will bring a brand new inspiration to interiors. With its concept that can easily be adapted to many projects and spaces as well as its easy installation and dismantling, it is a wall covering solution that you can combine as you wish.

The height of the panel is 2400 mm and the total height is planned as 2500 mm together with the 100 mm baseboard. 100 mm or 250 mm baseboards can be shortened if necessary and can be used on the top or bottom of the panels to complete the assembly on walls of different heights. Because the panels overlap each other, the assembly is invisible.