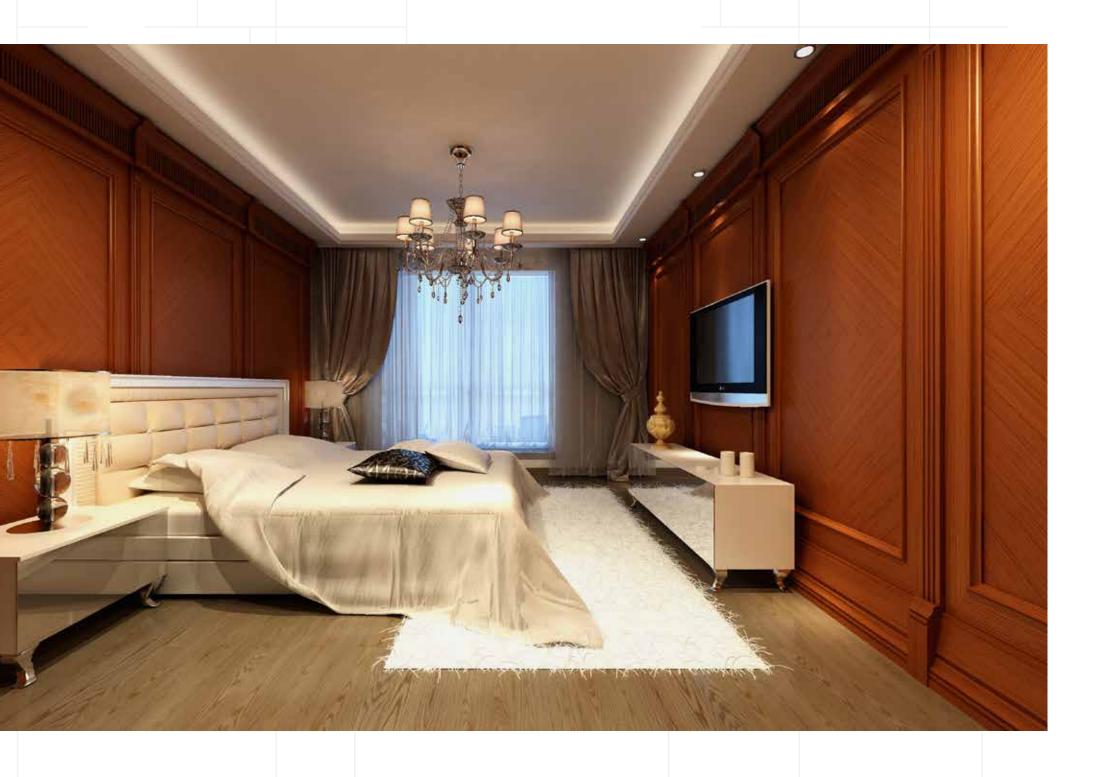

## Mara

Forming a platform open to many thoughts and impressions, Kara is a modern and unique wall cladding solution which will bring a brand new inspiration to interiors. With its concept that can easily be adapted to many projects and spaces as well as its easy installation and dismantling, it is a wall covering solution that you can combine as you wish.

The height of the panel is 2400 mm and the total height is planned as 2500 mm together with the 100 mm baseboard. 100 mm or 250 mm baseboards can be shortened if necessary and can be used on the top or bottom of the panels to complete the assembly on walls of different heights. Because the panels overlap each other, the assembly is invisible.