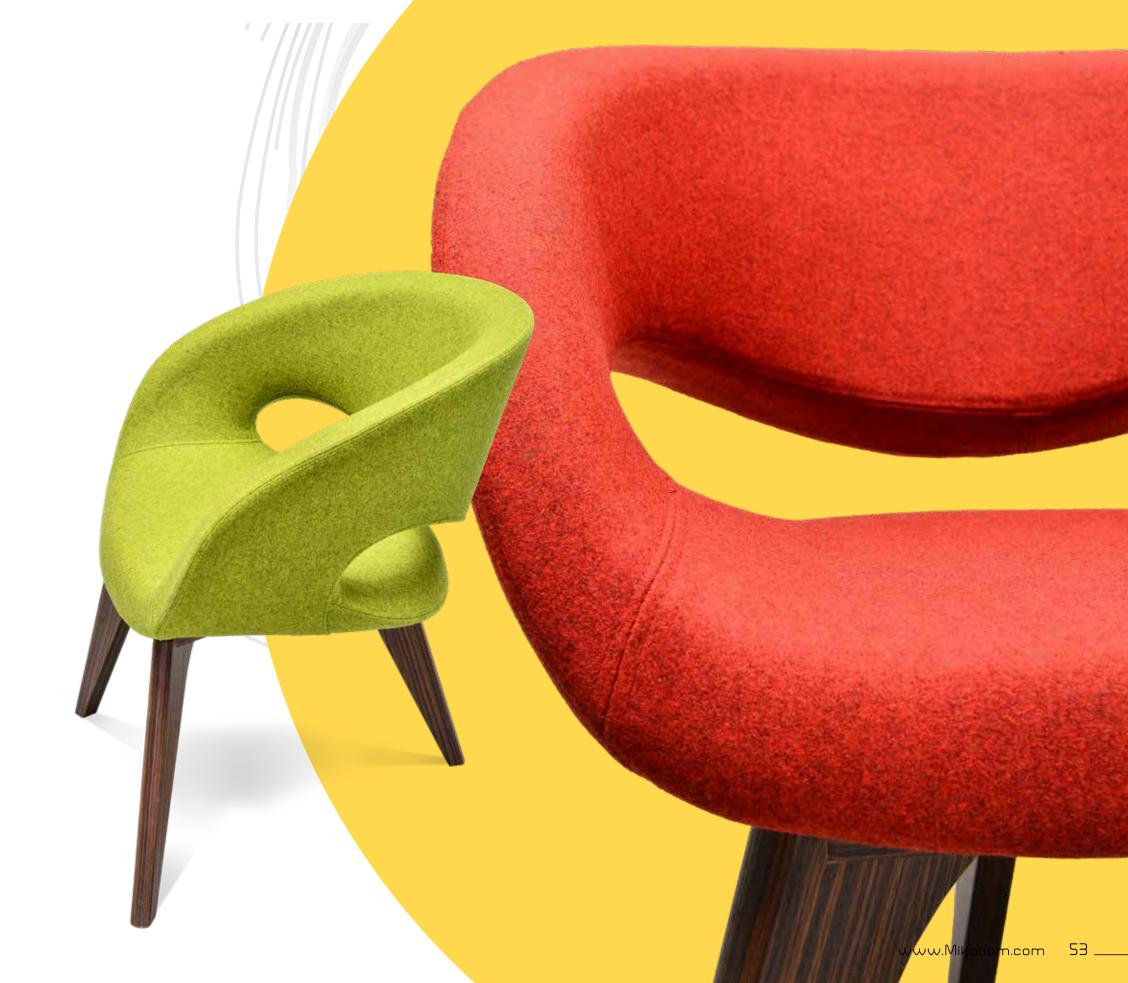

## cina

With its unique design, Cina create spaces that make your dreams come true. Its vibrant colors and leg options, along with the different back styles offer an unparalleled sense of comfort.

You can choose from 4 different types of legs and combine them with the cabinet body of your choice. Alongside the different style alternatives, the material options for these legs are oak, walnut, lacquer or metal.