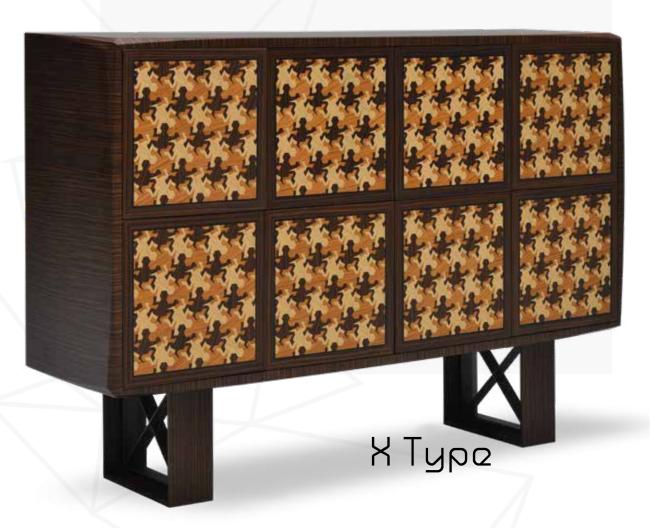

## cina

With its unique design, Cina create spaces that make your dreams come true. Its vibrant colors and leg options, along with the different back styles offer an unparalleled sense of comfort.

You can choose from 4 different types of legs and combine them with the cabinet body of your choice. Alongside the different style alternatives, the material options for these legs are oak, walnut, lacquer or metal.

### choose size

Create as you wish by combining body options of various size and color, with different cabinet doors and legs. Generate hundreds of designs of your dreams at www.Mikodam.com