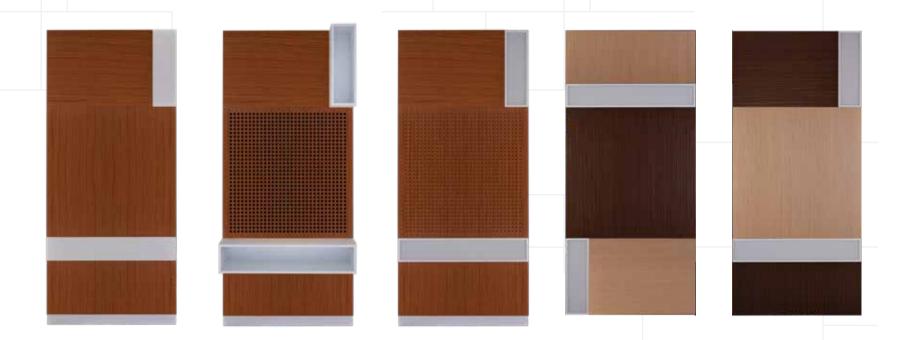

These panels have 3 types: Flat panels, flat panels with lighting and panels with box shelves. The height of the panel is 2400 mm and the total height is planned as 2500 mm together with the 100 mm baseboard. The 100 mm or 250 mm baseboards can be shortened if necessary and can be used on the top or bottom of the panels to complete the assembly on walls of different heights. These panels can be assembled sideby-side, one on top of the other or upside-down.

The height of the panel is 2400 mm and the total height is planned as 2500 mm together with the 100 mm baseboard. 100 mm or 250 mm baseboards can be shortened if necessary and can be used on the top or bottom of the panels to complete the assembly on walls of different heights. Because the panels overlap each other, the assembly is invisible.