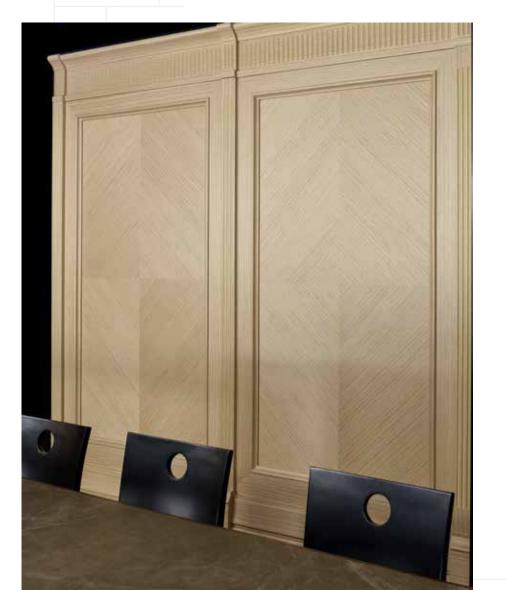

Pursuing new ideas, creative Geta offers a modern and unique wall cladding solution which will bring a brand new inspiration to interiors, presenting opportunities to those who love to experiment with new materials, colors and techniques. Its three-dimensional design will add a totally different texture and depth to living spaces.

These panels have 3 types: Flat panels, flat panels with lighting and panels with box shelves. The height of the panel is 2400 mm and the total height is planned as 2500 mm together with the 100 mm baseboard. The 100 mm or 250 mm baseboards can be shortened if necessary and can be used on the top or bottom of the panels to complete the assembly on walls of different heights. These panels can be assembled sideby-side, one on top of the other or upside-down.