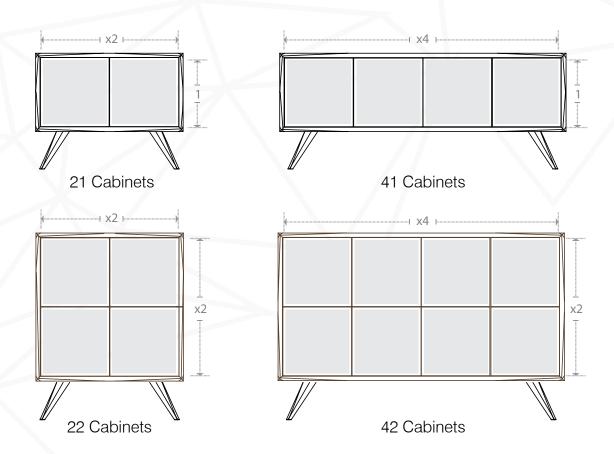

22 cabinets, with 4 doors, are designed with 3 shelves so that you can easily organize your items in their large interior volume. In all the types of cabinets offered by Mikodam, you will find the unique opportunity to generate your own designs by selecting the body, doors and legs of your choice...

Cabinets

Cabinets

and interior volume. In all the types of cabinets offered by Mikodam, you will find the unique opportunity to generate your own designs by selecting the body, doors and legs of your choice...

41 cabinets, with 4 doors, are designed with a shelf in the middle and a vertical mid-separator so that you can easily organize your items in their large interior volume. In all the types of cabinets offered by Mikodam, you will find the unique opportunity to generate your own designs by selecting the body, doors and legs of your choice.

21 cabinets will bring a brand new inspiration to interiors of different styles. These two-door

cabinets are designed with a shelf in the middle so that you can easily organize your items

in their large interior volume. In all the types of cabinets offered by Mikodam, you will find the unique opportunity to generate your own designs by selecting the body, doors and legs of

### choose size

Create as you wish by combining body options of various size and color, with different cabinet doors and legs. Generate hundreds of designs of your dreams at www.Mikodam.com