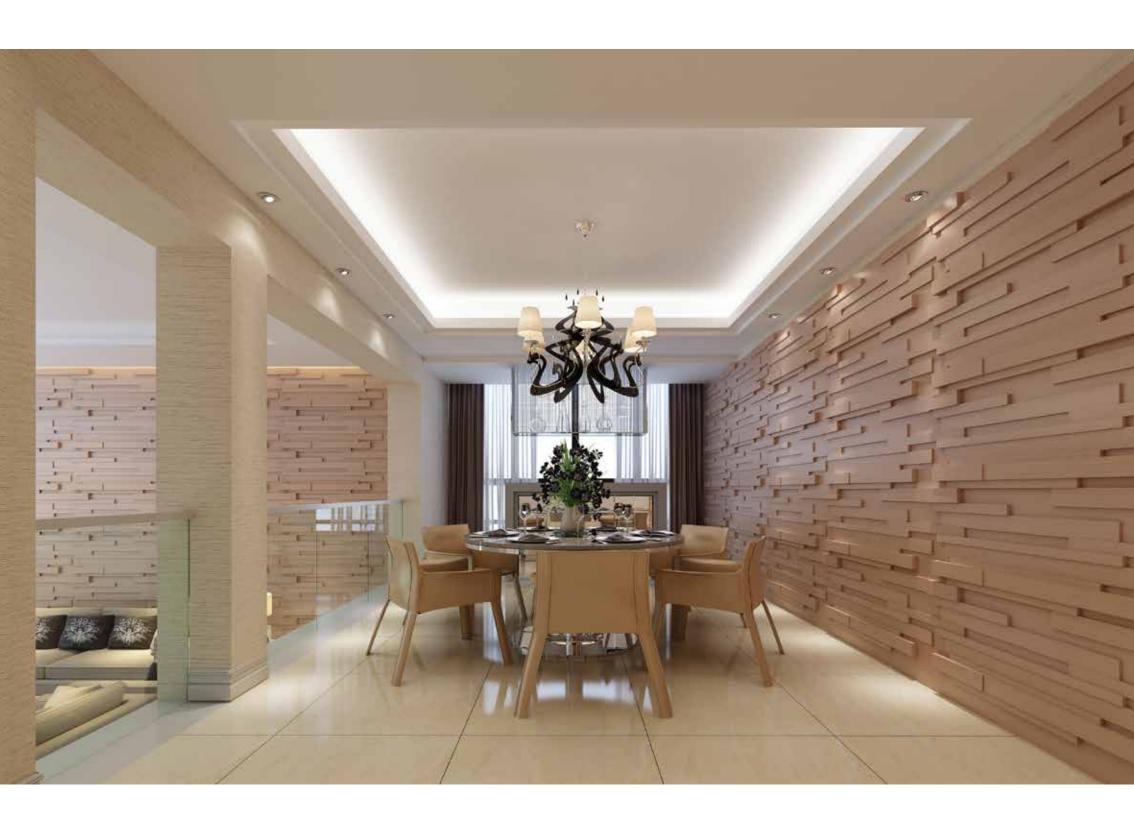

is 2400 mm and the total height is planned as 2500 mm together with the 100 mm baseboard. 100 mm or 250 mm baseboards can be shortened if necessary and can be used on the top or bottom of the panels to complete the assembly on walls of different heights. Because the panels overlap each other, the assembly is invisible.









In spaces shaped by color, pattern and texture, Kosa offers flexible interior solutions by delivering the best possible feelings.









The height of the panel is 2000 mm and the total height is planned as 2500 mm together with the 250 mm baseboard and 250 mm crown molding. Shorter panels are also available. These panels can be installed side-by-side using an 80 mm wide column and 600 mm, 900 mm or 1200mm wide panels with molding, crown molding and skirting.











## 



Offering a high-quality and innovative interior design solution for living, cultural and entertainment spaces, Toba stands out with the beauty of its details as well as its striking aesthetics and modular structure.







## VQC0



An exciting motivational source in its pursuit of dreams, Vero offers a high quality solution which provides the opportunity of self-reflection and fulfillment while being adaptable to exhibition stands.









































With its innovative, modern and unique design, Yuko will add efficiency to office, home or corporate living spaces. Both comfortable and functional, with its different and vibrant material and color options and acoustic features...







## cina

With its unique design, Cina create spaces that make your