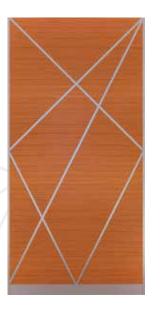

## Mara

Forming a platform open to many thoughts and impressions, Kara is a modern and unique wall cladding solution which will bring a brand new inspiration to interiors. With its concept that can easily be adapted to many projects and spaces as well as its easy installation and dismantling, it is a wall covering solution that you can combine as you wish.

The height of the panel is 2400 mm and the total height is planned as 2500 mm together with the 100 mm baseboard. 100 mm or 250 mm baseboards can be shortened if necessary and can be used on the top or bottom of the panels to complete the assembly on walls of different heights. Because the panels overlap each other, the assembly is invisible.