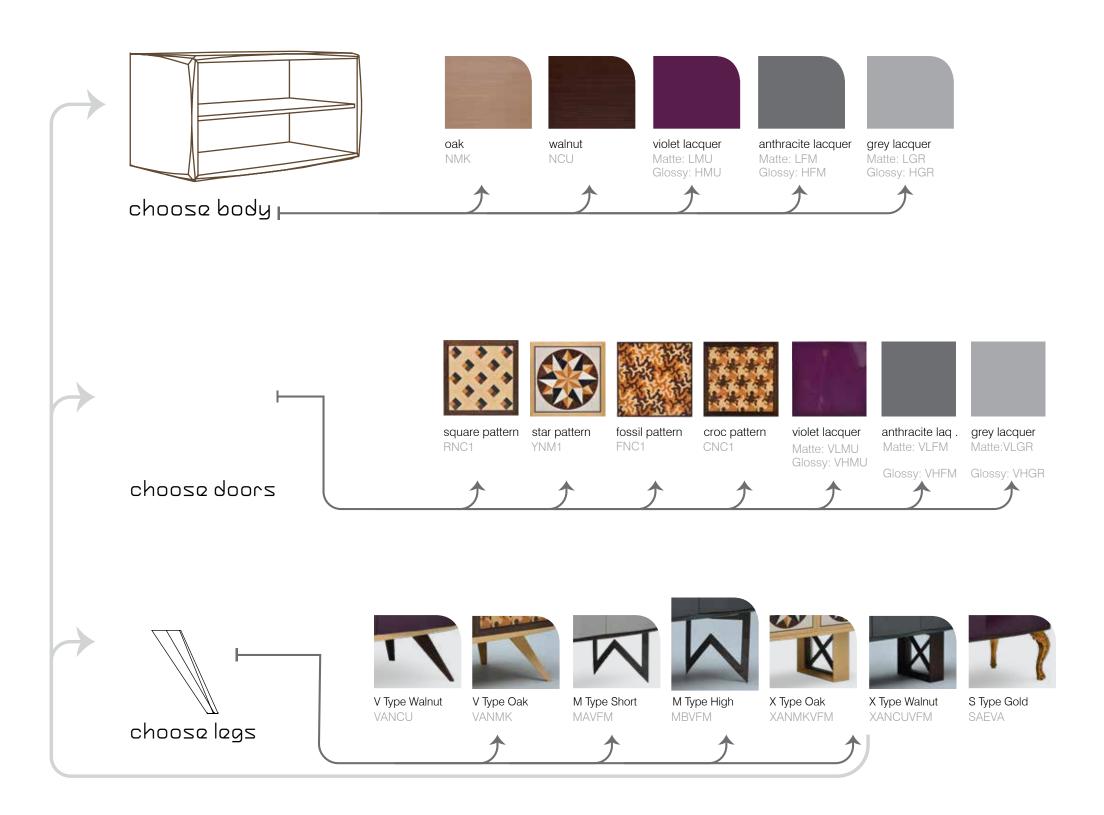

## cina

With its unique design, Cina create spaces that make your dreams come true. Its vibrant colors and leg options, along with the different back styles offer an unparalleled sense of comfort.

You can choose from 4 different types of legs and combine them with the cabinet body of your choice. Alongside the different style alternatives, the material options for these legs are oak, walnut, lacquer or metal.

### choose size

Create as you wish by combining body options of various size and color, with different cabinet doors and legs. Generate hundreds of designs of your dreams at www.Mikodam.com