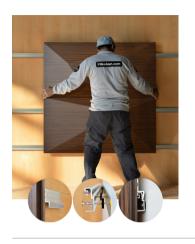

## **NEKA**





## **WNEKANA1AANCU**

WALNUT

 $47.24'' \times 23.62''$  (120  $\times$  60 cm) panels come in sets of two.  $23.62'' \times 23.62''$  (60  $\times$  60 cm) panels come in sets of four. The number of panels per box is the minimum suggested amount to create the design envisioned by Mikodam.



## CEILING APPLICATION





## **DIMENSIONS**



X : 23.62" - 60 cm

**Y**: 47.24" - 120 cm **D**: 3.26" - 8.3 cm

W : 24.2 lbs - 11 kg

\*Perforated surface options with two different diameters are available.

Rail depth is not included in the measurements.

(Depth of rail: 1" - 2,5 cm)

\*\*Can be used with baseboard upon request.