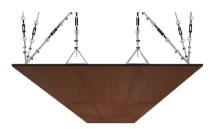

## **NEKA**





## **WNEKANA1AANCU**

WALNUT

 $47.24'' \times 23.62''$  (120  $\times$  60 cm) panels come in sets of two.  $23.62'' \times 23.62''$  (60  $\times$  60 cm) panels come in sets of four. The number of panels per box is the minimum suggested amount to create the design envisioned by Mikodam.



## CEILING APPLICATION





## **DIMENSIONS**



X : 23.62" - 60 cm

**Y**: 47.24" - 120 cm **D**: 3.26" - 8.3 cm

W : 24.2 lbs - 11 kg

\*Perforated surface options with two different diameters are available.

Rail depth is not included in the measurements.

(Depth of rail: 1" - 2,5 cm)

\*\*Can be used with baseboard upon request.