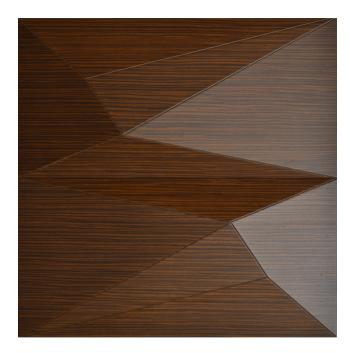

## **WNEKANA1AANCU**

WALNUT

 $47.24'' \times 23.62''$  (120  $\times$  60 cm) panels come in sets of two.  $23.62'' \times 23.62''$  (60  $\times$  60 cm) panels come in sets of four. The number of panels per box is the minimum suggested amount to create the design envisioned by Mikodam.