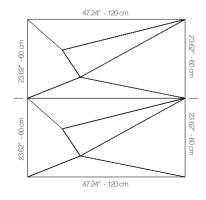

## **DIMENSIONS**

X : 23.62" - 60 cm

**Y**: 47.24" - 120 cm **D**: 3.26" - 8.3 cm

W : 24.2 lbs - 11 kg

\*Perforated surface options with two different diameters are available.

Rail depth is not included in the measurements.

(Depth of rail: 1" - 2,5 cm)

\*\*Can be used with baseboard upon request.