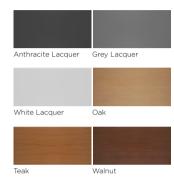

This product presents clever solutions to create your own spaces. Various combinations can be achieved with different color and material alternatives such as natural wood veneer (oak, walnut, teak), lacquer, and fabric. The material, perforations, gaps and the mass of the panel provide sound absorption. The geometry and the surfaces provide sound scattering. The forms Mikodam offers are shaped with acoustic calculations and aesthetic requirements in mind. The use of this product on walls and ceilings will allow even distribution of sound preventing acoustical defects such as acoustical glare, echo or flutter echo. The isolators located between the rails and the walls stop vibrations from spreading and prevent undesired resonances.