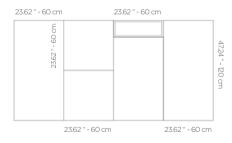

#### DIMENSIONS

- **X** : 23.62" 60 cm
- Y : 47.24" 120 cm (A) | 23.62" 60 cm (B)
- **D** : 0.71" 1.8 cm | 7.40" 18.8 cm (WITH BOX)

2.68" - 6.8 cm (WITH LIGHT BOX)

W : 45.2 lbs - 20.5 kg (A) | 9.9 lbs - 4.5 kg (B)