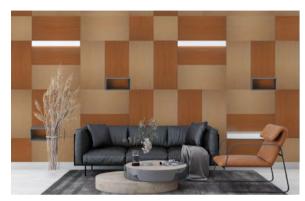

### Mikodam

Mikodam presents luxury feature walls and acoustic panels. Mikodam panels, with their enticing forms and material palette, offer abundant inspiration to their users. The panels are customizable indoor architectural products with fast and safe assembly as well as sophisticated, environmental, and sustainable.

This product presents clever solutions to create your own spaces. Various combinations can be achieved with different color and material alternatives such as natural wood veneer (oak, walnut, teak), lacquer, and fabric. The material, perforations, gaps and the mass of the panel provide sound absorption. The geometry and the surfaces provide sound scattering. The forms Mikodam offers are shaped with acoustic calculations and aesthetic requirements in mind. The use of this product on walls and ceilings will allow even distribution of sound preventing acoustical defects such as acoustical glare, echo or flutter echo. The isolators located between the rails and the walls stop vibrations from spreading and prevent undesired resonances.

Mikodam is a supplier to both commercial and residential sectors; some areas the panels can be used are retail, display design, cultural and entertainment spaces, hotels, bars, lobbies, restaurants, and AV spaces such as home theaters, theaters, and podcast rooms. Mikodam panels are unique products that are boxed, easily ordered, shipped, and stored.