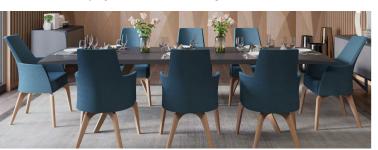

## Description

Customizable chairs, offering design flexibility and comfort. Sophisticated, environmentally conscious, and sustainable.

This product presents clever solutions to complete your spaces. You can create the ideal Mikodam Chair for your taste by selecting from seven different fabric alternatives and two leg options. CINA has three different body types with two back height options. The fabric used in Mikodam products is Camira Blazer, an environmentally conscious, high quality wool blend. Wool is a material that will keep you warm during

cold seasons and cool during the warm seasons.

Use Residential, Commercial, Retail, Display Design, Cultural and Entertainment Spaces,

Bars, Restaurants, Theaters, Hotels

Indoor use. Private and public spaces.