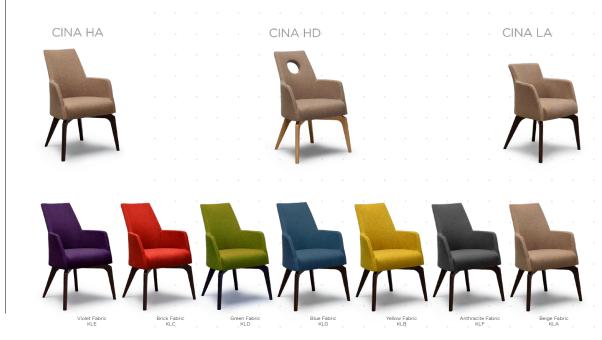

## Description

Customizable chairs, offering design flexibility and comfort. Sophisticated, environmentally conscious, and sustainable.

This product presents clever solutions to complete your spaces. You can create the ideal Mikodam Chair for your taste by selecting from seven different fabric alternatives and two leg options. CINA has three different body types with two back height options. The fabric used in Mikodam products is Camira Blazer, an environmentally conscious, high quality wool blend. Wool is a material that will keep you warm during

**Characteristics** Customizable, modern form, ergonomic, vibrant color options

**Dimensions** CINA LA Width: 24.4" - 62cm | Height: 31.4" - 80cm | Depth: 22.8" - 58cm

CINA HA Width: 24.4" - 62cm | Height: 36.5" - 93cm | Depth: 25.9" - 66cm CINA HD Width: 24.4" - 62cm | Height: 36.5" - 93cm | Depth: 25.9" - 66cm