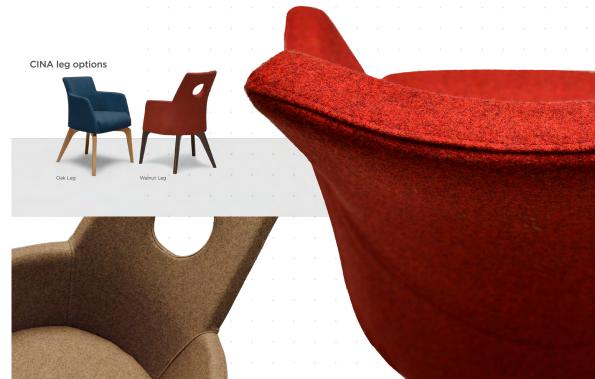

## Description

Customizable chairs, offering design flexibility and comfort. Sophisticated, environmentally conscious, and sustainable.

This product presents clever solutions to complete your spaces. You can create the ideal Mikodam Chair for your taste by selecting from seven different fabric alternatives and two leg options. CINA has three different body types with two back height options. The fabric used in Mikodam products is Camira Blazer, an environmentally conscious, high quality wool blend. Wool is a material that will keep you warm during