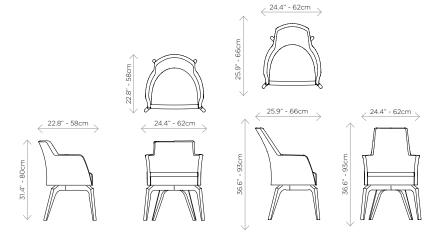

**Characteristics** Customizable, modern form, ergonomic, vibrant color options

**Dimensions** CINA LA Width: 24.4" - 62cm | Height: 31.4" - 80cm | Depth: 22.8" - 58cm

CINA HA Width: 24.4" - 62cm | Height: 36.5" - 93cm | Depth: 25.9" - 66cm CINA HD Width: 24.4" - 62cm | Height: 36.5" - 93cm | Depth: 25.9" - 66cm