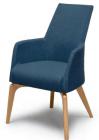

## Description

Customizable chairs, offering design flexibility and comfort. Sophisticated, environmentally conscious, and sustainable.

This product presents clever solutions to complete your spaces. You can create the ideal Mikodam Chair for your taste by selecting from seven different fabric alternatives and two leg options. CINA has three different body types with two back height options. The fabric used in Mikodam products is Camira Blazer, an environmentally conscious, high quality wool blend. Wool is a material that will keep you warm during

**Characteristics** Customizable, modern form, ergonomic, vibrant color options

**Dimensions** CINA LA Width: 24.4" - 62cm | Height: 31.4" - 80cm | Depth: 22.8" - 58cm

CINA HA Width: 24.4" - 62cm | Height: 36.5" - 93cm | Depth: 25.9" - 66cm CINA HD Width: 24.4" - 62cm | Height: 36.5" - 93cm | Depth: 25.9" - 66cm