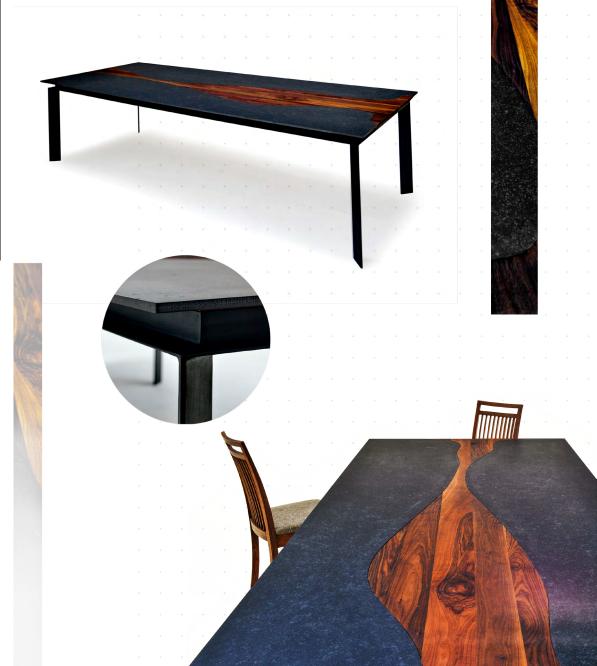

## ENES

Description

Unique tables offering integrity and self-expression. Sophisticated, environmentally

conscious, and sustainable.

This product presents exclusive solutions to complete your spaces. ENES Table combines ceramic, wood and metal. The solidwood details of the tabletop are

products of labor and fine craftsmanship.

Use Residential, Commercial, Retail, Display Design, Cultural and Entertainment Spaces,

Private/Public Spaces, Bars, Restaurants, Theaters, Hotels

Indoor use. Private and public spaces.

**Characteristics** Decorative, suitable for reuse, detailed design

Dimensions:Width: 122" - 310cm | Height: 29" - 74cm | Depth: 47" - 120cmCertificationISO 9001, 14001, 18001, Qualicoat and GSB, WRAS certified