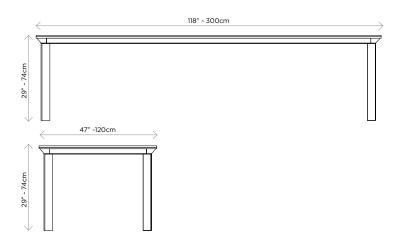

**Characteristics** Decorative, suitable for reuse, detailed design

Dimensions:Width: 122" - 310cm | Height: 29" - 74cm | Depth: 47" - 120cmCertificationISO 9001, 14001, 18001, Qualicoat and GSB, WRAS certified