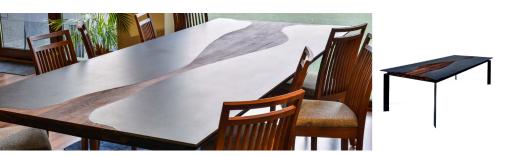

## ENES

Description

Unique tables offering integrity and self-expression. Sophisticated, environmentally

conscious, and sustainable.

This product presents exclusive solutions to complete your spaces. ENES Table combines ceramic, wood and metal. The solidwood details of the tabletop are

products of labor and fine craftsmanship.

Use Residential, Commercial, Retail, Display Design, Cultural and Entertainment Spaces,

Private/Public Spaces, Bars, Restaurants, Theaters, Hotels

Indoor use. Private and public spaces.

**Characteristics** Decorative, suitable for reuse, detailed design

Dimensions:Width: 122" - 310cm | Height: 29" - 74cm | Depth: 47" - 120cmCertificationISO 9001, 14001, 18001, Qualicoat and GSB, WRAS certified