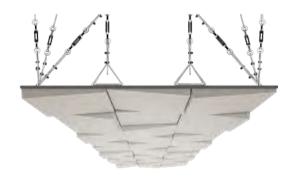

#### **CEILING APPLICATION**

Rail depth is not included in the measurements. (Depth of rail: 1" - 2,5 cm) \*\*Can be used with baseboard upon request.

#### **DIMENSIONS**

X : 23.62" - 60 cm
Y : 47.24" - 120 cm
D : 4.21" - 10.7 cm
W : 34.2 lbs - 15.15 kg