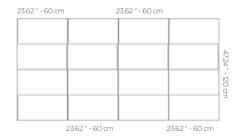

#### **DIMENSIONS**

X : 23.62" - 60 cm
Y : 47.24" - 120 cm
D : 4.21" - 10.7 cm
W : 34.2 lbs - 15.15 kg