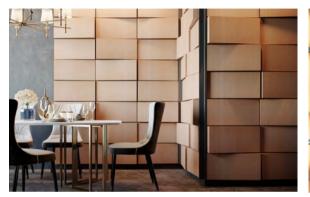

This product presents clever solutions to create your own spaces. Various combinations can be achieved with different color and material alternatives such as natural wood veneer (oak, walnut, teak), lacquer, and fabric. The material, perforations, gaps and the mass of the panel provide sound absorption. The geometry and the 3-D design of the surfaces provide sound scattering. The forms Mikodam offers are shaped with acoustic calculations and aesthetic requirements in mind. The use of this product on walls and ceilings will allow even distribution of sound preventing acoustical defects such as acoustical glare, echo or flutter echo. The isolators located between the rails and the walls stop vibrations from spreading and prevent undesired resonances.

# **UNIQUE MOVEMENT**

Currently, Mikodam offers 15 lines, standardized and engineered in one specification, each with a style of its own, as well as two lines with parametric designs. The parametric lines, while available as readymade moduled panels, are also available for custom production, and adaptable to any interior skin design.