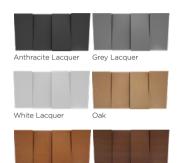

### **COLORS & MATERIALS**

Walnut

This product presents clever solutions to create your own spaces. Various combinations can be achieved with different color and material alternatives such as natural wood veneer (oak, walnut, teak), lacquer, and fabric. The material, perforations, gaps and the mass of the panel provide sound absorption. The geometry and the 3-D design of the surfaces provide sound scattering. The forms Mikodam offers are shaped with acoustic calculations and aesthetic requirements in mind. The use of this product on walls and ceilings will allow even distribution of sound preventing acoustical defects such as acoustical glare, echo or flutter echo. The isolators located between the rails and the walls stop vibrations from spreading and prevent undesired resonances.