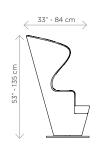

Dimensions KONA OA Width: 40" - 102cm | Height: 53" - 135cm | Depth: 33" - 84cm
KONA OF Width: 40" - 102cm | Height: 53" - 135cm | Depth: 33" - 84cm

Certification (Legs) ISO 9001, 14001, 18001, Qualicoat, GSB, WRAS certified