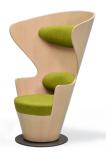

## KONA

## Description

Customizable acoustic accent chairs, offering design flexibility and comfort. Sophisticated, environmentally conscious, and sustainable.

This product presents clever solutions to complete your spaces. You can create the ideal Mikodam Accent Chair for your taste by selecting the body material from wood, fabric or acrylic options and seat, backrest and headrest material from different fabric alternatives. KONA offers different leg materials as well as swivel base options. The fabric used in Mikodam products is Camira Blazer, an environmentally conscious, high quality wool blend. Wool is a material that will keep you warm during cold seasons and cool during the warm seasons. KONA has acoustic properties. The winged shape surrounds the user with the voices in front and leaves out the ones behind. Through the collection and reflection of sounds, KONA offers better conversations, a private space of your own and acoustically enhanced interiors.