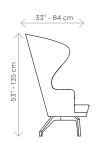

Dimensions KONA OA Width: 40" - 102cm | Height: 53" - 135cm | Depth: 33" - 84cm
KONA OF Width: 40" - 102cm | Height: 53" - 135cm | Depth: 33" - 84cm

Certification (Legs) ISO 9001, 14001, 18001, Qualicoat, GSB, WRAS certified