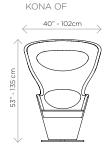

Dimensions KONA OA Width: 40" - 102cm | Height: 53" - 135cm | Depth: 33" - 84cm
KONA OF Width: 40" - 102cm | Height: 53" - 135cm | Depth: 33" - 84cm

Certification (Legs) ISO 9001, 14001, 18001, Qualicoat, GSB, WRAS certified