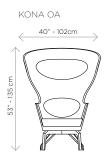

Dimensions KONA OA Width: 40" - 102cm | Height: 53" - 135cm | Depth: 33" - 84cm
KONA OF Width: 40" - 102cm | Height: 53" - 135cm | Depth: 33" - 84cm

Certification (Legs) ISO 9001, 14001, 18001, Qualicoat, GSB, WRAS certified