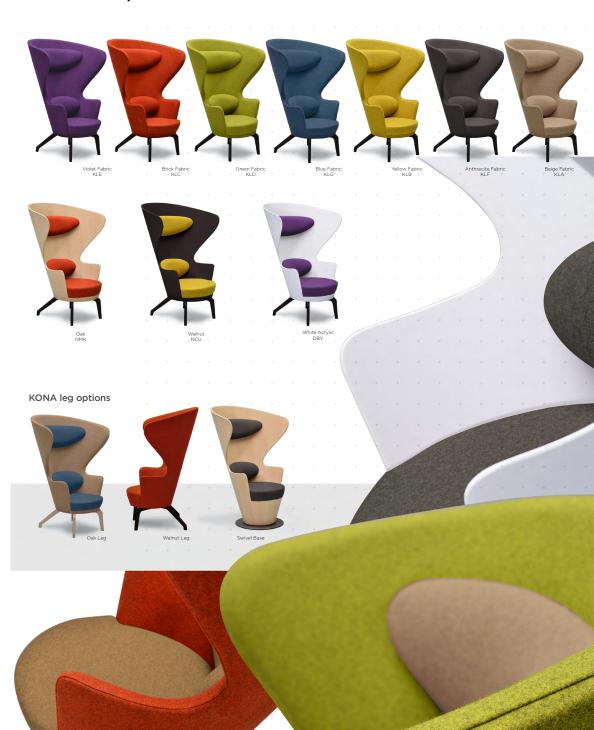

## Description

Customizable acoustic accent chairs, offering design flexibility and comfort. Sophisticated, environmentally conscious, and sustainable.

This product presents clever solutions to complete your spaces. You can create the ideal Mikodam Accent Chair for your taste by selecting the body material from wood, fabric or acrylic options and seat, backrest and headrest material from different fabric alternatives. KONA offers different leg materials as well as swivel base options. The fabric used in Mikodam products is Camira Blazer, an environmentally conscious, high quality wool blend. Wool is a material that will keep you warm during cold seasons and cool during the warm seasons. KONA has acoustic properties. The winged shape surrounds the user with the voices in front and leaves out the ones behind. Through the collection and reflection of sounds, KONA offers better conversations, a private space of your own and acoustically enhanced interiors.

Use Residential, Commercial, Retail, Display Design, Cultural and Entertainment Spaces,

Private/Public Spaces, Bars, Restaurants, Theaters, Hotels

Indoor use. Private and public spaces.

**Characteristics** Acoustic, customizable, modern form, ergonomic, vibrant color options, swivel option