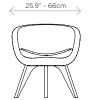

Dimensions LIPO LA TD | Width: 25.9" - 66cm | Height: 28.3" - 72cm | Depth: 24.4" - 62cm

> LIPO LA TE | Width: 25.9" - 66cm | Height: 30.3" - 77cm | Depth: 24.4" - 62cm LIPO LS TD | Width: 25.9" - 66cm | Height: 34.25" - 87cm | Depth: 24.4" - 62cm LIPO LS TE | Width: 25.9" - 66cm | Height: 36.22" - 92cm | Depth: 24.4" - 62cm