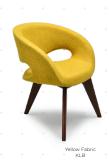

## Description

Customizable chairs, offering design flexibility and comfort. Sophisticated, environmentally conscious, and sustainable.

This product presents clever solutions to complete your spaces. You can create the ideal Mikodam Chair for your taste by selecting from seven different fabric alternatives and two leg options. LIPO offers two different leg heights, it also has two body types that provide different back heights. The fabric used in Mikodam products is Camira Blazer, an environmentally conscious, high quality wool blend. Wool is a material that will keep you warm during cold seasons and cool during the warm seasons.