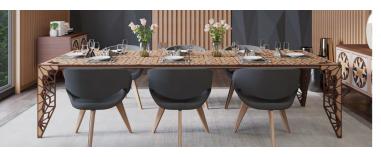

## Description

Customizable chairs, offering design flexibility and comfort. Sophisticated, environmentally conscious, and sustainable.

This product presents clever solutions to complete your spaces. You can create the ideal Mikodam Chair for your taste by selecting from seven different fabric alternatives and two leg options. LIPO offers two different leg heights, it also has two body types that provide different back heights. The fabric used in Mikodam products is Camira Blazer, an environmentally conscious, high quality wool blend. Wool is a material that will keep you warm during cold seasons and cool during the warm seasons.

## **FURNITURE /ARMCHAIRS**