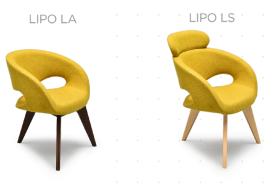

## Description

Customizable chairs, offering design flexibility and comfort. Sophisticated, environmentally conscious, and sustainable.

This product presents clever solutions to complete your spaces. You can create the ideal Mikodam Chair for your taste by selecting from seven different fabric alternatives and two leg options. LIPO offers two different leg heights, it also has two body types that provide different back heights. The fabric used in Mikodam products is Camira Blazer, an environmentally conscious, high quality wool blend. Wool is a material that will keep you warm during cold seasons and cool during the warm seasons.

Dimensions LIPO LA TD | Width: 25.9" - 66cm | Height: 28.3" - 72cm | Depth: 24.4" - 62cm

> LIPO LA TE | Width: 25.9" - 66cm | Height: 30.3" - 77cm | Depth: 24.4" - 62cm LIPO LS TD | Width: 25.9" - 66cm | Height: 34.25" - 87cm | Depth: 24.4" - 62cm LIPO LS TE | Width: 25.9" - 66cm | Height: 36.22" - 92cm | Depth: 24.4" - 62cm