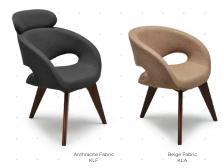

## Description

Customizable chairs, offering design flexibility and comfort. Sophisticated, environmentally conscious, and sustainable.

This product presents clever solutions to complete your spaces. You can create the ideal Mikodam Chair for your taste by selecting from seven different fabric alternatives and two leg options. LIPO offers two different leg heights, it also has two body types that provide different back heights. The fabric used in Mikodam products is Camira Blazer, an environmentally conscious, high quality wool blend. Wool is a material that will keep you warm during cold seasons and cool during the warm seasons.