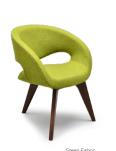

## Description

Customizable chairs, offering design flexibility and comfort. Sophisticated, environmentally conscious, and sustainable.

This product presents clever solutions to complete your spaces. You can create the ideal Mikodam Chair for your taste by selecting from seven different fabric alternatives and two leg options. LIPO offers two different leg heights, it also has two body types that provide different back heights. The fabric used in Mikodam products is Camira Blazer, an environmentally conscious, high quality wool blend. Wool is a material that will keep you warm during cold seasons and cool during the warm seasons.