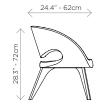

Dimensions LIPO LA TD | Width: 25.9" - 66cm | Height: 28.3" - 72cm | Depth: 24.4" - 62cm

> LIPO LA TE | Width: 25.9" - 66cm | Height: 30.3" - 77cm | Depth: 24.4" - 62cm LIPO LS TD | Width: 25.9" - 66cm | Height: 34.25" - 87cm | Depth: 24.4" - 62cm LIPO LS TE | Width: 25.9" - 66cm | Height: 36.22" - 92cm | Depth: 24.4" - 62cm