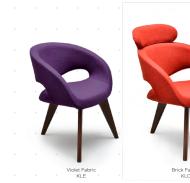

## Description

Customizable chairs, offering design flexibility and comfort. Sophisticated, environmentally conscious, and sustainable.

This product presents clever solutions to complete your spaces. You can create the ideal Mikodam Chair for your taste by selecting from seven different fabric alternatives and two leg options. LIPO offers two different leg heights, it also has two body types that provide different back heights. The fabric used in Mikodam products is Camira Blazer, an environmentally conscious, high quality wool blend. Wool is a material that will keep you warm during cold seasons and cool during the warm seasons.