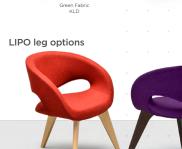

## Description

Customizable chairs, offering design flexibility and comfort. Sophisticated, environmentally conscious, and sustainable.

This product presents clever solutions to complete your spaces. You can create the ideal Mikodam Chair for your taste by selecting from seven different fabric alternatives and two leg options. LIPO offers two different leg heights, it also has two body types that provide different back heights. The fabric used in Mikodam products is Camira Blazer, an environmentally conscious, high quality wool blend. Wool is a material that will keep you warm during cold seasons and cool during the warm seasons.