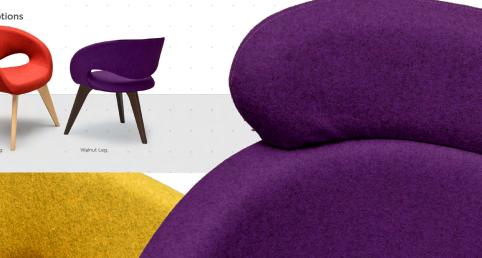

## Description

Customizable chairs, offering design flexibility and comfort. Sophisticated, environmentally conscious, and sustainable.

This product presents clever solutions to complete your spaces. You can create the ideal Mikodam Chair for your taste by selecting from seven different fabric alternatives and two leg options. LIPO offers two different leg heights, it also has two body types that provide different back heights. The fabric used in Mikodam products is Camira Blazer, an environmentally conscious, high quality wool blend. Wool is a material that will keep you warm during cold seasons and cool during the warm seasons.