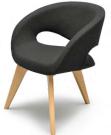

## Description

Customizable chairs, offering design flexibility and comfort. Sophisticated, environmentally conscious, and sustainable.

This product presents clever solutions to complete your spaces. You can create the ideal Mikodam Chair for your taste by selecting from seven different fabric alternatives and two leg options. LIPO offers two different leg heights, it also has two body types that provide different back heights. The fabric used in Mikodam products is Camira Blazer, an environmentally conscious, high quality wool blend. Wool is a material that will keep you warm during cold seasons and cool during the warm seasons.

## **FURNITURE /ARMCHAIRS**