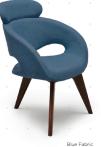

## Description

Customizable chairs, offering design flexibility and comfort. Sophisticated, environmentally conscious, and sustainable.

This product presents clever solutions to complete your spaces. You can create the ideal Mikodam Chair for your taste by selecting from seven different fabric alternatives and two leg options. LIPO offers two different leg heights, it also has two body types that provide different back heights. The fabric used in Mikodam products is Camira Blazer, an environmentally conscious, high quality wool blend. Wool is a material that will keep you warm during cold seasons and cool during the warm seasons.