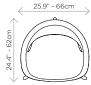

Dimensions LIPO LA TD | Width: 25.9" - 66cm | Height: 28.3" - 72cm | Depth: 24.4" - 62cm

> LIPO LA TE | Width: 25.9" - 66cm | Height: 30.3" - 77cm | Depth: 24.4" - 62cm LIPO LS TD | Width: 25.9" - 66cm | Height: 34.25" - 87cm | Depth: 24.4" - 62cm LIPO LS TE | Width: 25.9" - 66cm | Height: 36.22" - 92cm | Depth: 24.4" - 62cm