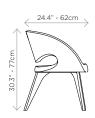

Dimensions LIPO LA TD | Width: 25.9" - 66cm | Height: 28.3" - 72cm | Depth: 24.4" - 62cm

> LIPO LA TE | Width: 25.9" - 66cm | Height: 30.3" - 77cm | Depth: 24.4" - 62cm LIPO LS TD | Width: 25.9" - 66cm | Height: 34.25" - 87cm | Depth: 24.4" - 62cm LIPO LS TE | Width: 25.9" - 66cm | Height: 36.22" - 92cm | Depth: 24.4" - 62cm