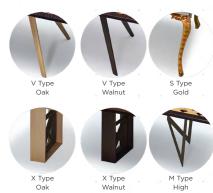

## Description

Customizable tables offering integrity and self-expression. Sophisticated,

environmentally conscious, and sustainable.

This product presents clever solutions to complete your spaces. PEDI Tables offer two tabletop sizes as well as different leg styles. You can choose the tabletop to be wood or lacquer. Wood options offer different patterns composed of oak, walnut and teak