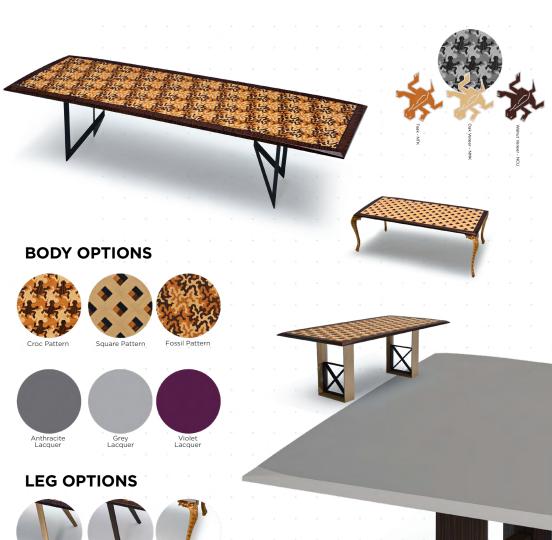

## Description

Customizable tables offering integrity and self-expression. Sophisticated,

environmentally conscious, and sustainable.

This product presents clever solutions to complete your spaces. PEDI Tables offer two tabletop sizes as well as different leg styles. You can choose the tabletop to be wood or lacquer. Wood options offer different patterns composed of oak, walnut and teak

materials while lacquers come with plain color options.

Use Residential, Commercial, Retail, Display Design, Cultural and Entertainment Spaces,

Private/Public Spaces, Bars, Restaurants, Theaters, Hotels

Indoor use. Private and public spaces.

Characteristics Customizable, decorative, suitable for reuse

**Dimensions:** Width: 79" - 200cm | Height: 29" - 73cm | Depth: 39" - 100cm

Width: 118" - 300cm | Height: 29" - 73cm | Depth: 39" - 100cm