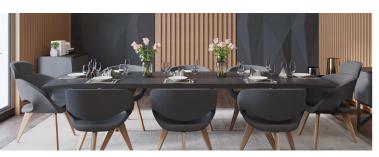

## Description

Customizable tables offering integrity and self-expression. Sophisticated,

environmentally conscious, and sustainable.

This product presents clever solutions to complete your spaces. PEDI Tables offer two tabletop sizes as well as different leg styles. You can choose the tabletop to be wood or lacquer. Wood options offer different patterns composed of oak, walnut and teak

materials while lacquers come with plain color options.

Use Residential, Commercial, Retail, Display Design, Cultural and Entertainment Spaces,

Private/Public Spaces, Bars, Restaurants, Theaters, Hotels

Indoor use. Private and public spaces.

Characteristics Customizable, decorative, suitable for reuse

**Dimensions:** Width: 79" - 200cm | Height: 29" - 73cm | Depth: 39" - 100cm

Width: 118" - 300cm | Height: 29" - 73cm | Depth: 39" - 100cm