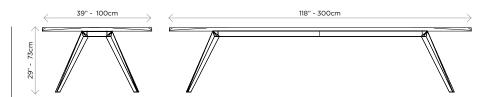

Indoor use. Private and public spaces.

Characteristics Customizable, decorative, suitable for reuse

**Dimensions:** Width: 79" - 200cm | Height: 29" - 73cm | Depth: 39" - 100cm

Width: 118" - 300cm | Height: 29" - 73cm | Depth: 39" - 100cm