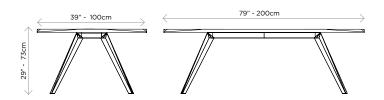

Indoor use. Private and public spaces.

Characteristics Customizable, decorative, suitable for reuse

**Dimensions:** Width: 79" - 200cm | Height: 29" - 73cm | Depth: 39" - 100cm

Width: 118" - 300cm | Height: 29" - 73cm | Depth: 39" - 100cm