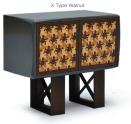

aterial alternatives such as wood (oak, walnut) and lacquer (grey, anthracite, violet) for the body of the cabinets and choose from wood patterns or glossy and mate lacquer options for the doors. You can choose between

different leg types as well as heights and materials.

Use Residential, Commercial, Retail, Display Design, Cultural and Entertainment Spaces,

Private/Public Spaces, Bars, Restaurants, Theaters, Hotels

Indoor use. Private and public spaces.

Characteristics Customizable, decorative, suitable for reuse, easy application, magnetic doors

Dimensions: Width: 41" - 103cm | Height: 31.8" - 80.7cm | Depth: 22" - 56 cm Certification ISO 9001, 14001, 18001, Qualicoat and GSB, WRAS certified

Mikodam Design Company









## **FURNITURE /CABINETS - PEPE 21**

## **LEG OPTIONS**















## **DOOR OPTIONS**















# **BODY OPTIONS**