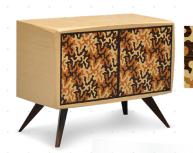

## **FURNITURE /CABINETS - PEPE 21**

#### Description

Customizable cabinets, offering design flexibility and integrity. Sophisticated, environmentally conscious, and sustainable.

This product presents clever solutions to complete your spaces. Mikodam Cabinets can be customized by combining body options of various sizes and materials, with different cabinet doors and legs. Generate the designs you dream of at Mikodam.com You can choose from different material alternatives such as wood (oak, walnut) and lacquer (grey, anthracite, violet) for the body of the cabinets and choose from wood patterns or glossy and mate lacquer options for the doors. You can choose between