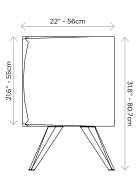

Characteristics Customizable, decorative, suitable for reuse, easy application, magnetic doors

Dimensions: Width: 41" - 103cm | Height: 31.8" - 80.7cm | Depth: 22" - 56 cm Certification ISO 9001, 14001, 18001, Qualicoat and GSB, WRAS certified