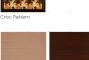

nut) and lacquer (grey, anthracite, violet) for the body of the cabinets and choose from wood patterns or glossy and mate lacquer options for the doors. You can choose between

different leg types as well as heights and materials.

Use Residential, Commercial, Retail, Display Design, Cultural and Entertainment Spaces,

Private/Public Spaces, Bars, Restaurants, Theaters, Hotels

Indoor use. Private and public spaces.

Characteristics Customizable, decorative, suitable for reuse, easy application, magnetic doors

Dimensions: Width: 41" - 103cm | Height: 31.8" - 80.7cm | Depth: 22" - 56 cm Certification ISO 9001, 14001, 18001, Qualicoat and GSB, WRAS certified

Mikodam Design Company









## **FURNITURE /CABINETS - PEPE 21**

## **LEG OPTIONS**















## **DOOR OPTIONS**















# **BODY OPTIONS**