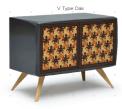

l alternatives such as wood (oak, walnut) and lacquer (grey, anthracite, violet) for the body of the cabinets and choose from wood patterns or glossy and mate lacquer options for the doors. You can choose between

different leg types as well as heights and materials.

Use Residential, Commercial, Retail, Display Design, Cultural and Entertainment Spaces,

Private/Public Spaces, Bars, Restaurants, Theaters, Hotels

Indoor use. Private and public spaces.

Characteristics Customizable, decorative, suitable for reuse, easy application, magnetic doors

Dimensions: Width: 41" - 103cm | Height: 31.8" - 80.7cm | Depth: 22" - 56 cm Certification ISO 9001, 14001, 18001, Qualicoat and GSB, WRAS certified

Mikodam Design Company









## **FURNITURE /CABINETS - PEPE 21**

## **LEG OPTIONS**















## **DOOR OPTIONS**















# **BODY OPTIONS**