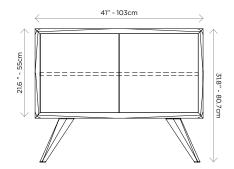

Characteristics Customizable, decorative, suitable for reuse, easy application, magnetic doors

Dimensions: Width: 41" - 103cm | Height: 31.8" - 80.7cm | Depth: 22" - 56 cm Certification ISO 9001, 14001, 18001, Qualicoat and GSB, WRAS certified