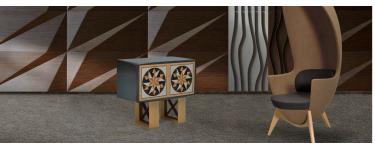

#### Description

Customizable cabinets, offering design flexibility and integrity. Sophisticated, environmentally conscious, and sustainable.

This product presents clever solutions to complete your spaces. Mikodam Cabinets can be customized by combining body options of various sizes and materials, with different cabinet doors and legs. Generate the designs you dream of at Mikodam.com You can choose from different material alternatives such as wood (oak, walnut) and lacquer (grey, anthracite, violet) for the body of the cabinets and choose from wood patterns or glossy and mate lacquer options for the doors. You can choose between

different leg types as well as heights and materials.

Use Residential, Commercial, Retail, Display Design, Cultural and Entertainment Spaces,

Private/Public Spaces, Bars, Restaurants, Theaters, Hotels

Indoor use. Private and public spaces.

Characteristics Customizable, decorative, suitable for reuse, easy application, magnetic doors

Dimensions: Width: 41" - 103cm | Height: 31.8" - 80.7cm | Depth: 22" - 56 cm Certification ISO 9001, 14001, 18001, Qualicoat and GSB, WRAS certified