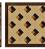

walnut) and lacquer (grey, anthracite, violet) for the body of the cabinets and choose from wood patterns or glossy and mate lacquer options for the doors. You can choose between

different leg types as well as heights and materials.

Use Residential, Commercial, Retail, Display Design, Cultural and Entertainment Spaces,

Private/Public Spaces, Bars, Restaurants, Theaters, Hotels

Indoor use. Private and public spaces.

Characteristics Customizable, decorative, suitable for reuse, easy application, magnetic doors

Dimensions: Width: 41" - 103cm | Height: 31.8" - 80.7cm | Depth: 22" - 56 cm Certification ISO 9001, 14001, 18001, Qualicoat and GSB, WRAS certified

Mikodam Design Company









## **FURNITURE /CABINETS - PEPE 21**

## **LEG OPTIONS**















## **DOOR OPTIONS**















# **BODY OPTIONS**