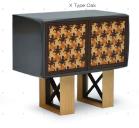

erial alternatives such as wood (oak, walnut) and lacquer (grey, anthracite, violet) for the body of the cabinets and choose from wood patterns or glossy and mate lacquer options for the doors. You can choose between

different leg types as well as heights and materials.

Use Residential, Commercial, Retail, Display Design, Cultural and Entertainment Spaces,

Private/Public Spaces, Bars, Restaurants, Theaters, Hotels

Indoor use. Private and public spaces.

Characteristics Customizable, decorative, suitable for reuse, easy application, magnetic doors

Dimensions: Width: 41" - 103cm | Height: 31.8" - 80.7cm | Depth: 22" - 56 cm Certification ISO 9001, 14001, 18001, Qualicoat and GSB, WRAS certified

Mikodam Design Company









## **FURNITURE /CABINETS - PEPE 21**

## **LEG OPTIONS**















## **DOOR OPTIONS**















# **BODY OPTIONS**