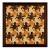

alnut) and lacquer (grey, anthracite, violet) for the body of the cabinets and choose from wood patterns or glossy and mate lacquer options for the doors. You can choose between

different leg types as well as heights and materials.

Use Residential, Commercial, Retail, Display Design, Cultural and Entertainment Spaces,

Private/Public Spaces, Bars, Restaurants, Theaters, Hotels

Indoor use. Private and public spaces.

Characteristics Customizable, decorative, suitable for reuse, easy application, magnetic doors

Dimensions: Width: 41" - 103cm | Height: 31.8" - 80.7cm | Depth: 22" - 56 cm Certification ISO 9001, 14001, 18001, Qualicoat and GSB, WRAS certified

Mikodam Design Company









## **FURNITURE /CABINETS - PEPE 21**

## **LEG OPTIONS**















## **DOOR OPTIONS**















# **BODY OPTIONS**