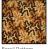

k, walnut) and lacquer (grey, anthracite, violet) for the body of the cabinets and choose from wood patterns or glossy and mate lacquer options for the doors. You can choose between

different leg types as well as heights and materials.

Use Residential, Commercial, Retail, Display Design, Cultural and Entertainment Spaces,

Private/Public Spaces, Bars, Restaurants, Theaters, Hotels

Indoor use. Private and public spaces.

Characteristics Customizable, decorative, suitable for reuse, easy application, magnetic doors

Dimensions: Width: 41" - 103cm | Height: 31.8" - 80.7cm | Depth: 22" - 56 cm Certification ISO 9001, 14001, 18001, Qualicoat and GSB, WRAS certified

Mikodam Design Company









## **FURNITURE /CABINETS - PEPE 21**

## **LEG OPTIONS**















## **DOOR OPTIONS**















# **BODY OPTIONS**