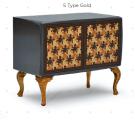

rnatives such as wood (oak, walnut) and lacquer (grey, anthracite, violet) for the body of the cabinets and choose from wood patterns or glossy and mate lacquer options for the doors. You can choose between

different leg types as well as heights and materials.

Use Residential, Commercial, Retail, Display Design, Cultural and Entertainment Spaces,

Private/Public Spaces, Bars, Restaurants, Theaters, Hotels

Indoor use. Private and public spaces.

Characteristics Customizable, decorative, suitable for reuse, easy application, magnetic doors

Dimensions: Width: 41" - 103cm | Height: 31.8" - 80.7cm | Depth: 22" - 56 cm Certification ISO 9001, 14001, 18001, Qualicoat and GSB, WRAS certified

Mikodam Design Company









## **FURNITURE /CABINETS - PEPE 21**

## **LEG OPTIONS**















## **DOOR OPTIONS**















# **BODY OPTIONS**