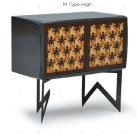

ternatives such as wood (oak, walnut) and lacquer (grey, anthracite, violet) for the body of the cabinets and choose from wood patterns or glossy and mate lacquer options for the doors. You can choose between

different leg types as well as heights and materials.

Use Residential, Commercial, Retail, Display Design, Cultural and Entertainment Spaces,

Private/Public Spaces, Bars, Restaurants, Theaters, Hotels

Indoor use. Private and public spaces.

Characteristics Customizable, decorative, suitable for reuse, easy application, magnetic doors

Dimensions: Width: 41" - 103cm | Height: 31.8" - 80.7cm | Depth: 22" - 56 cm Certification ISO 9001, 14001, 18001, Qualicoat and GSB, WRAS certified

Mikodam Design Company









## **FURNITURE /CABINETS - PEPE 21**

## **LEG OPTIONS**















## **DOOR OPTIONS**















# **BODY OPTIONS**