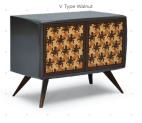

ial alternatives such as wood (oak, walnut) and lacquer (grey, anthracite, violet) for the body of the cabinets and choose from wood patterns or glossy and mate lacquer options for the doors. You can choose between

different leg types as well as heights and materials.

Use Residential, Commercial, Retail, Display Design, Cultural and Entertainment Spaces,

Private/Public Spaces, Bars, Restaurants, Theaters, Hotels

Indoor use. Private and public spaces.

Characteristics Customizable, decorative, suitable for reuse, easy application, magnetic doors

Dimensions: Width: 41" - 103cm | Height: 31.8" - 80.7cm | Depth: 22" - 56 cm Certification ISO 9001, 14001, 18001, Qualicoat and GSB, WRAS certified

Mikodam Design Company









## **FURNITURE /CABINETS - PEPE 21**

## **LEG OPTIONS**















## **DOOR OPTIONS**















# **BODY OPTIONS**