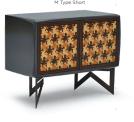

alternatives such as wood (oak, walnut) and lacquer (grey, anthracite, violet) for the body of the cabinets and choose from wood patterns or glossy and mate lacquer options for the doors. You can choose between

different leg types as well as heights and materials.

Use Residential, Commercial, Retail, Display Design, Cultural and Entertainment Spaces,

Private/Public Spaces, Bars, Restaurants, Theaters, Hotels

Indoor use. Private and public spaces.

Characteristics Customizable, decorative, suitable for reuse, easy application, magnetic doors

Dimensions: Width: 41" - 103cm | Height: 31.8" - 80.7cm | Depth: 22" - 56 cm Certification ISO 9001, 14001, 18001, Qualicoat and GSB, WRAS certified

Mikodam Design Company









## **FURNITURE /CABINETS - PEPE 21**

## **LEG OPTIONS**















## **DOOR OPTIONS**















# **BODY OPTIONS**