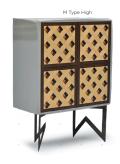

ernatives such as wood (oak, walnut) and lacquer (grey, anthracite, violet) for the body of the cabinets and choose from wood patterns or glossy and mate lacquer options for the doors. You can choose between

different leg types as well as heights and materials.

Use Residential, Commercial, Retail, Display Design, Cultural and Entertainment Spaces,

Private/Public Spaces, Bars, Restaurants, Theaters, Hotels

Indoor use. Private and public spaces.

Characteristics Customizable, decorative, suitable for reuse, easy application, magnetic doors

Dimensions: Width: 41" - 103cm | Height: 50.8" - 129cm | Depth: 22" - 56 cm Certification ISO 9001, 14001, 18001, Qualicoat and GSB, WRAS certified

Mikodam Design Company









### **FURNITURE /CABINETS - PEPE 22**

### **LEG OPTIONS**















## **DOOR OPTIONS**













# **BODY OPTIONS**