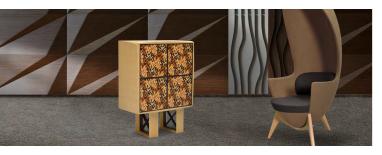

#### Description

Customizable cabinets, offering design flexibility and integrity. Sophisticated, environmentally conscious, and sustainable.

This product presents clever solutions to complete your spaces. Mikodam Cabinets can be customized by combining body options of various sizes and materials, with different cabinet doors and legs. Generate the designs you dream of at Mikodam.com You can choose from different material alternatives such as wood (oak, walnut) and lacquer (grey, anthracite, violet) for the body of the cabinets and choose from wood patterns or glossy and mate lacquer options for the doors. You can choose between

### **FURNITURE /CABINETS - PEPE 22**