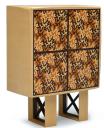

#### Description

Customizable cabinets, offering design flexibility and integrity. Sophisticated, environmentally conscious, and sustainable.

This product presents clever solutions to complete your spaces. Mikodam Cabinets can be customized by combining body options of various sizes and materials, with different cabinet doors and legs. Generate the designs you dream of at Mikodam.com You can choose from different material alternatives such as wood (oak, walnut) and lacquer (grey, anthracite, violet) for the body of the cabinets and choose from wood patterns or glossy and mate lacquer options for the doors. You can choose between

## **DOOR OPTIONS**