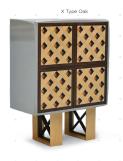

rial alternatives such as wood (oak, walnut) and lacquer (grey, anthracite, violet) for the body of the cabinets and choose from wood patterns or glossy and mate lacquer options for the doors. You can choose between

different leg types as well as heights and materials.

Use Residential, Commercial, Retail, Display Design, Cultural and Entertainment Spaces,

Private/Public Spaces, Bars, Restaurants, Theaters, Hotels

Indoor use. Private and public spaces.

Characteristics Customizable, decorative, suitable for reuse, easy application, magnetic doors

Dimensions: Width: 41" - 103cm | Height: 50.8" - 129cm | Depth: 22" - 56 cm Certification ISO 9001, 14001, 18001, Qualicoat and GSB, WRAS certified

Mikodam Design Company









### **FURNITURE /CABINETS - PEPE 22**

### **LEG OPTIONS**















## **DOOR OPTIONS**













# **BODY OPTIONS**