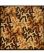

, walnut) and lacquer (grey, anthracite, violet) for the body of the cabinets and choose from wood patterns or glossy and mate lacquer options for the doors. You can choose between

different leg types as well as heights and materials.

Use Residential, Commercial, Retail, Display Design, Cultural and Entertainment Spaces,

Private/Public Spaces, Bars, Restaurants, Theaters, Hotels

Indoor use. Private and public spaces.

Characteristics Customizable, decorative, suitable for reuse, easy application, magnetic doors

Dimensions: Width: 41" - 103cm | Height: 50.8" - 129cm | Depth: 22" - 56 cm Certification ISO 9001, 14001, 18001, Qualicoat and GSB, WRAS certified

Mikodam Design Company









### **FURNITURE /CABINETS - PEPE 22**

### **LEG OPTIONS**















## **DOOR OPTIONS**













# **BODY OPTIONS**