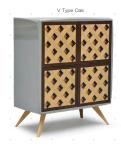

alternatives such as wood (oak, walnut) and lacquer (grey, anthracite, violet) for the body of the cabinets and choose from wood patterns or glossy and mate lacquer options for the doors. You can choose between

different leg types as well as heights and materials.

Use Residential, Commercial, Retail, Display Design, Cultural and Entertainment Spaces,

Private/Public Spaces, Bars, Restaurants, Theaters, Hotels

Indoor use. Private and public spaces.

Characteristics Customizable, decorative, suitable for reuse, easy application, magnetic doors

Dimensions: Width: 41" - 103cm | Height: 50.8" - 129cm | Depth: 22" - 56 cm Certification ISO 9001, 14001, 18001, Qualicoat and GSB, WRAS certified

Mikodam Design Company









### **FURNITURE /CABINETS - PEPE 22**

### **LEG OPTIONS**















## **DOOR OPTIONS**













# **BODY OPTIONS**