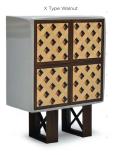

terial alternatives such as wood (oak, walnut) and lacquer (grey, anthracite, violet) for the body of the cabinets and choose from wood patterns or glossy and mate lacquer options for the doors. You can choose between

different leg types as well as heights and materials.

Use Residential, Commercial, Retail, Display Design, Cultural and Entertainment Spaces,

Private/Public Spaces, Bars, Restaurants, Theaters, Hotels

Indoor use. Private and public spaces.

Characteristics Customizable, decorative, suitable for reuse, easy application, magnetic doors

Dimensions: Width: 41" - 103cm | Height: 50.8" - 129cm | Depth: 22" - 56 cm Certification ISO 9001, 14001, 18001, Qualicoat and GSB, WRAS certified

Mikodam Design Company









### **FURNITURE /CABINETS - PEPE 22**

### **LEG OPTIONS**















## **DOOR OPTIONS**













# **BODY OPTIONS**