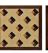

lnut) and lacquer (grey, anthracite, violet) for the body of the cabinets and choose from wood patterns or glossy and mate lacquer options for the doors. You can choose between

different leg types as well as heights and materials.

Use Residential, Commercial, Retail, Display Design, Cultural and Entertainment Spaces,

Private/Public Spaces, Bars, Restaurants, Theaters, Hotels

Indoor use. Private and public spaces.

Characteristics Customizable, decorative, suitable for reuse, easy application, magnetic doors

Dimensions: Width: 41" - 103cm | Height: 50.8" - 129cm | Depth: 22" - 56 cm Certification ISO 9001, 14001, 18001, Qualicoat and GSB, WRAS certified

Mikodam Design Company









### **FURNITURE /CABINETS - PEPE 22**

### **LEG OPTIONS**















## **DOOR OPTIONS**













# **BODY OPTIONS**