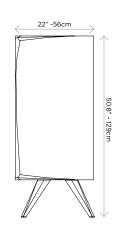

Characteristics Customizable, decorative, suitable for reuse, easy application, magnetic doors

Dimensions: Width: 41" - 103cm | Height: 50.8" - 129cm | Depth: 22" - 56 cm Certification ISO 9001, 14001, 18001, Qualicoat and GSB, WRAS certified