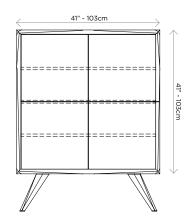

Characteristics Customizable, decorative, suitable for reuse, easy application, magnetic doors

Dimensions: Width: 41" - 103cm | Height: 50.8" - 129cm | Depth: 22" - 56 cm Certification ISO 9001, 14001, 18001, Qualicoat and GSB, WRAS certified