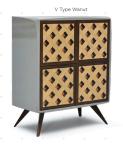

al alternatives such as wood (oak, walnut) and lacquer (grey, anthracite, violet) for the body of the cabinets and choose from wood patterns or glossy and mate lacquer options for the doors. You can choose between

different leg types as well as heights and materials.

Use Residential, Commercial, Retail, Display Design, Cultural and Entertainment Spaces,

Private/Public Spaces, Bars, Restaurants, Theaters, Hotels

Indoor use. Private and public spaces.

Characteristics Customizable, decorative, suitable for reuse, easy application, magnetic doors

Dimensions: Width: 41" - 103cm | Height: 50.8" - 129cm | Depth: 22" - 56 cm Certification ISO 9001, 14001, 18001, Qualicoat and GSB, WRAS certified

Mikodam Design Company









### **FURNITURE /CABINETS - PEPE 22**

### **LEG OPTIONS**















## **DOOR OPTIONS**













# **BODY OPTIONS**