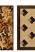

walnut) and lacquer (grey, anthracite, violet) for the body of the cabinets and choose from wood patterns or glossy and mate lacquer options for the doors. You can choose between

different leg types as well as heights and materials.

Use Residential, Commercial, Retail, Display Design, Cultural and Entertainment Spaces,

Private/Public Spaces, Bars, Restaurants, Theaters, Hotels

Indoor use. Private and public spaces.

Characteristics Customizable, decorative, suitable for reuse, easy application, magnetic doors

Dimensions: Width: 41" - 103cm | Height: 50.8" - 129cm | Depth: 22" - 56 cm Certification ISO 9001, 14001, 18001, Qualicoat and GSB, WRAS certified

Mikodam Design Company









### **FURNITURE /CABINETS - PEPE 22**

### **LEG OPTIONS**















## **DOOR OPTIONS**













# **BODY OPTIONS**