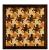

ut) and lacquer (grey, anthracite, violet) for the body of the cabinets and choose from wood patterns or glossy and mate lacquer options for the doors. You can choose between

different leg types as well as heights and materials.

Use Residential, Commercial, Retail, Display Design, Cultural and Entertainment Spaces,

Private/Public Spaces, Bars, Restaurants, Theaters, Hotels

Indoor use. Private and public spaces.

Characteristics Customizable, decorative, suitable for reuse, easy application, magnetic doors

Dimensions: Width: 41" - 103cm | Height: 50.8" - 129cm | Depth: 22" - 56 cm Certification ISO 9001, 14001, 18001, Qualicoat and GSB, WRAS certified

Mikodam Design Company









### **FURNITURE /CABINETS - PEPE 22**

### **LEG OPTIONS**















## **DOOR OPTIONS**













# **BODY OPTIONS**