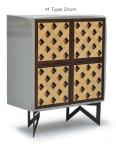

lternatives such as wood (oak, walnut) and lacquer (grey, anthracite, violet) for the body of the cabinets and choose from wood patterns or glossy and mate lacquer options for the doors. You can choose between

different leg types as well as heights and materials.

Use Residential, Commercial, Retail, Display Design, Cultural and Entertainment Spaces,

Private/Public Spaces, Bars, Restaurants, Theaters, Hotels

Indoor use. Private and public spaces.

Characteristics Customizable, decorative, suitable for reuse, easy application, magnetic doors

Dimensions: Width: 41" - 103cm | Height: 50.8" - 129cm | Depth: 22" - 56 cm Certification ISO 9001, 14001, 18001, Qualicoat and GSB, WRAS certified

Mikodam Design Company









### **FURNITURE /CABINETS - PEPE 22**

### **LEG OPTIONS**















## **DOOR OPTIONS**













# **BODY OPTIONS**