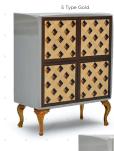

natives such as wood (oak, walnut) and lacquer (grey, anthracite, violet) for the body of the cabinets and choose from wood patterns or glossy and mate lacquer options for the doors. You can choose between

different leg types as well as heights and materials.

Use Residential, Commercial, Retail, Display Design, Cultural and Entertainment Spaces,

Private/Public Spaces, Bars, Restaurants, Theaters, Hotels

Indoor use. Private and public spaces.

Characteristics Customizable, decorative, suitable for reuse, easy application, magnetic doors

Dimensions: Width: 41" - 103cm | Height: 50.8" - 129cm | Depth: 22" - 56 cm Certification ISO 9001, 14001, 18001, Qualicoat and GSB, WRAS certified

Mikodam Design Company









### **FURNITURE /CABINETS - PEPE 22**

### **LEG OPTIONS**















## **DOOR OPTIONS**













# **BODY OPTIONS**