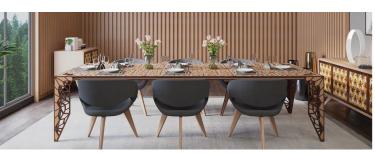

## SELA

Description

Unique tables offering integrity and self-expression. Sophisticated, environmentally

conscious, and sustainable.

This product presents exclusive solutions to complete your spaces. SELA Table offers two combinations of oak and walnut. SELA NMC1 has an oak border with walnut inlay and SELA NCM1 has a walnut border and oak inlay. It features fine craftsmanship.

Use

Residential, Commercial, Retail, Display Design, Cultural and Entertainment Spaces,

Private/Public Spaces, Bars, Restaurants, Theaters, Hotels

Indoor use. Private and public spaces.

Characteristics

Decorative, suitable for reuse, detailed design