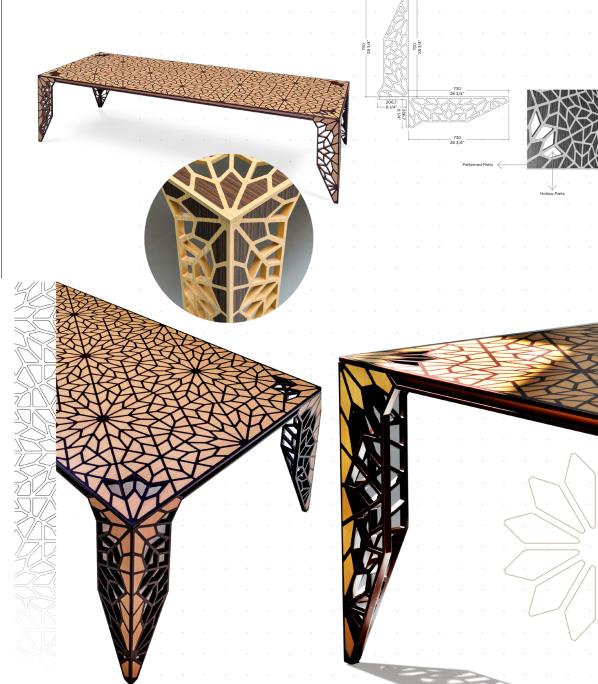

## SELA

Description

Unique tables offering integrity and self-expression. Sophisticated, environmentally

conscious, and sustainable.

This product presents exclusive solutions to complete your spaces. SELA Table offers two combinations of oak and walnut. SELA NMC1 has an oak border with walnut inlay and SELA NCM1 has a walnut border and oak inlay. It features fine craftsmanship.

Use

Residential, Commercial, Retail, Display Design, Cultural and Entertainment Spaces,

Private/Public Spaces, Bars, Restaurants, Theaters, Hotels

Indoor use. Private and public spaces.

Characteristics

Decorative, suitable for reuse, detailed design