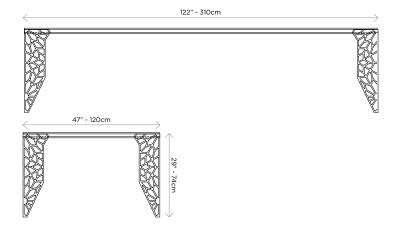

Dimensions:Width: 122" - 310cm | Height: 29" - 74cm | Depth: 47" - 120cmCertificationISO 9001, 14001, 18001, Qualicoat and GSB, WRAS certified

Company Mikodam Design