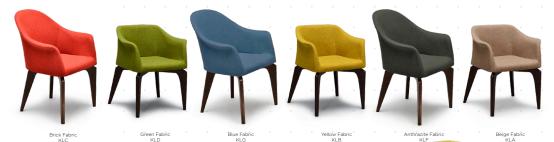

## Description

Customizable chairs, offering design flexibility and comfort. Sophisticated, environmentally conscious, and sustainable.

This product presents clever solutions to complete your spaces. You can create the ideal Mikodam Chair for your taste by selecting from seven different fabric alternatives and two leg options. SENA has two different body types. The fabric used in Mikodam products is Camira Blazer, an environmentally conscious, high quality wool blend. Wool is a material that will keep you warm during cold seasons and cool during the warm seasons.