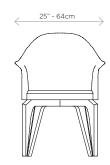

Dimensions SENA UH Width: 25" - 64cm | Height: 34.6" - 88cm | Depth: 25" - 64cm

SENA KL Width: 25" - 64cm | Height: 30.7" - 78cm | Depth: 22.8" - 58cm

Certification (Legs) ISO 9001, 14001, 18001, Qualicoat, GSB, WRAS certified