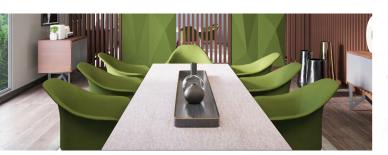

## Description

Customizable chairs, offering design flexibility and comfort. Sophisticated, environmentally conscious, and sustainable.

This product presents clever solutions to complete your spaces. You can create the ideal Mikodam Chair for your taste by selecting from seven different fabric alternatives and two leg options. SENA has two different body types. The fabric used in Mikodam products is Camira Blazer, an environmentally conscious, high quality wool blend. Wool is a material that will keep you warm during cold seasons and cool during the warm seasons.

Use Residential, Commercial, Retail, Display Design, Cultural and Entertainment Spaces,

Private/Public Spaces, Bars, Restaurants, Theaters, Hotels

Indoor use. Private and public spaces.

Characteristics Customizable, modern form, ergonomic, vibrant color options