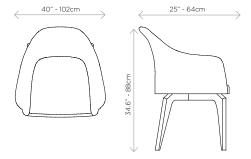

Dimensions SENA UH Width: 25" - 64cm | Height: 34.6" - 88cm | Depth: 25" - 64cm

SENA KL Width: 25" - 64cm | Height: 30.7" - 78cm | Depth: 22.8" - 58cm

Certification (Legs) ISO 9001, 14001, 18001, Qualicoat, GSB, WRAS certified