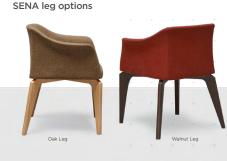

## Description

Customizable chairs, offering design flexibility and comfort. Sophisticated, environmentally conscious, and sustainable.

This product presents clever solutions to complete your spaces. You can create the ideal Mikodam Chair for your taste by selecting from seven different fabric alternatives and two leg options. SENA has two different body types. The fabric used in Mikodam products is Camira Blazer, an environmentally conscious, high quality wool blend. Wool is a material that will keep you warm during cold seasons and cool during the warm seasons.

Dimensions SENA UH Width: 25" - 64cm | Height: 34.6" - 88cm | Depth: 25" - 64cm

SENA KL Width: 25" - 64cm | Height: 30.7" - 78cm | Depth: 22.8" - 58cm

Certification (Legs) ISO 9001, 14001, 18001, Qualicoat, GSB, WRAS certified