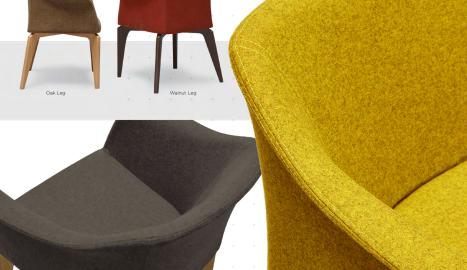

## Description

Customizable chairs, offering design flexibility and comfort. Sophisticated, environmentally conscious, and sustainable.

This product presents clever solutions to complete your spaces. You can create the ideal Mikodam Chair for your taste by selecting from seven different fabric alternatives and two leg options. SENA has two different body types. The fabric used in Mikodam products is Camira Blazer, an environmentally conscious, high quality wool blend. Wool is a material that will keep you warm during cold seasons and cool during the warm seasons.