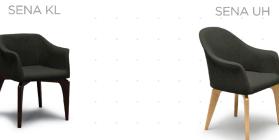

## Description

Customizable chairs, offering design flexibility and comfort. Sophisticated, environmentally conscious, and sustainable.

This product presents clever solutions to complete your spaces. You can create the ideal Mikodam Chair for your taste by selecting from seven different fabric alternatives and two leg options. SENA has two different body types. The fabric used in Mikodam products is Camira Blazer, an environmentally conscious, high quality wool blend. Wool is a material that will keep you warm during cold seasons and cool during the warm seasons.

Dimensions SENA UH Width: 25" - 64cm | Height: 34.6" - 88cm | Depth: 25" - 64cm

SENA KL Width: 25" - 64cm | Height: 30.7" - 78cm | Depth: 22.8" - 58cm

Certification (Legs) ISO 9001, 14001, 18001, Qualicoat, GSB, WRAS certified