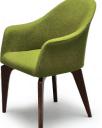

## Description

Customizable chairs, offering design flexibility and comfort. Sophisticated, environmentally conscious, and sustainable.

This product presents clever solutions to complete your spaces. You can create the ideal Mikodam Chair for your taste by selecting from seven different fabric alternatives and two leg options. SENA has two different body types. The fabric used in Mikodam products is Camira Blazer, an environmentally conscious, high quality wool blend. Wool is a material that will keep you warm during cold seasons and cool during the warm seasons.