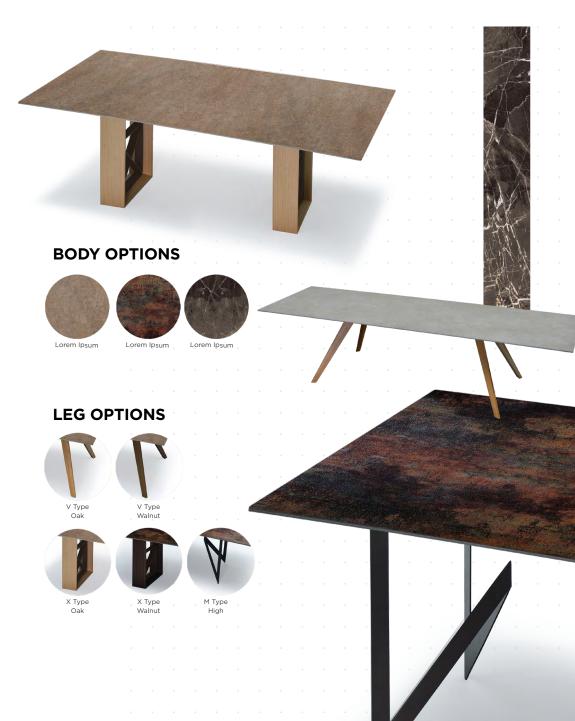

| Customizable tables offering integrity and self-expression. Sophisticated, environmentally conscious, and sustainable.                                                                                                                                                                                                                                                                                                                                                  |
|-------------------------------------------------------------------------------------------------------------------------------------------------------------------------------------------------------------------------------------------------------------------------------------------------------------------------------------------------------------------------------------------------------------------------------------------------------------------------|
| This product presents clever solutions to complete your spaces. SLIM Tables can be<br>customized by choosing from tabletop textures and different leg options. It also offers<br>different tabletop sizes. SLIM takes its name from the ceramic material its tabletop is<br>constructed of. It presents an innovative material that is lightweight, nonflammable,<br>strong, and stain resistant. It is an easy to clean product that is also resistant to<br>bacteria. |
| Residential, Commercial, Retail, Display Design, Cultural and Entertainment Spaces,                                                                                                                                                                                                                                                                                                                                                                                     |
| Private/Public Spaces, Bars, Restaurants, Theaters, Hotels                                                                                                                                                                                                                                                                                                                                                                                                              |
| Indoor use. Private and public spaces.                                                                                                                                                                                                                                                                                                                                                                                                                                  |
| Decorative, suitable for reuse, modern design, stain resistant, dirt-proof, resistant to                                                                                                                                                                                                                                                                                                                                                                                |
| bacteria, Kalesinterfl ex Antibacterial Product Assurance, strong                                                                                                                                                                                                                                                                                                                                                                                                       |
| Width: 38.5" - 98cm   Height: 28" - 71cm   Depth: 38.5" - 98cm                                                                                                                                                                                                                                                                                                                                                                                                          |
| Width: 77.1" - 196cm   Height: 28" – 71cm   Depth: 38.5" - 98cm                                                                                                                                                                                                                                                                                                                                                                                                         |
| Width: 116" - 294cm   Height: 28" – 71cm   Depth: 38.5" - 98cm                                                                                                                                                                                                                                                                                                                                                                                                          |
| Width: 46.4" - 118cm   Height: 28" – 71cm   Depth: 46.4" - 118cm                                                                                                                                                                                                                                                                                                                                                                                                        |
| Width: 92.9" - 236cm   Height: 28" - 71cm   Depth: 46.4" - 118cm                                                                                                                                                                                                                                                                                                                                                                                                        |
| Width: 139.3" - 354cm   Height: 28" - 71cm   Depth: 46.4" - 118cm                                                                                                                                                                                                                                                                                                                                                                                                       |
| Ecospecifier certified (20 times less dust and gas emission, 1000 times less CO2                                                                                                                                                                                                                                                                                                                                                                                        |
| emission)                                                                                                                                                                                                                                                                                                                                                                                                                                                               |
|                                                                                                                                                                                                                                                                                                                                                                                                                                                                         |