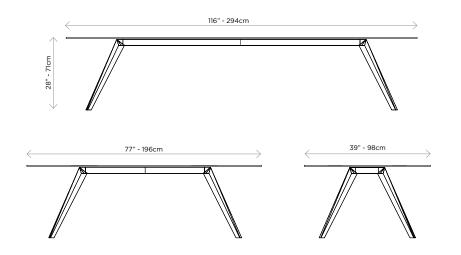

| Customizable tables offering integrity and self-expression. Sophisticated, environmentally conscious, and sustainable.                                                                                                                                                                                                                                                                                                                                                  |
|-------------------------------------------------------------------------------------------------------------------------------------------------------------------------------------------------------------------------------------------------------------------------------------------------------------------------------------------------------------------------------------------------------------------------------------------------------------------------|
| This product presents clever solutions to complete your spaces. SLIM Tables can be<br>customized by choosing from tabletop textures and different leg options. It also offers<br>different tabletop sizes. SLIM takes its name from the ceramic material its tabletop is<br>constructed of. It presents an innovative material that is lightweight, nonflammable,<br>strong, and stain resistant. It is an easy to clean product that is also resistant to<br>bacteria. |
| Residential, Commercial, Retail, Display Design, Cultural and Entertainment Spaces,                                                                                                                                                                                                                                                                                                                                                                                     |
| Private/Public Spaces, Bars, Restaurants, Theaters, Hotels                                                                                                                                                                                                                                                                                                                                                                                                              |
| Indoor use. Private and public spaces.                                                                                                                                                                                                                                                                                                                                                                                                                                  |
| Decorative, suitable for reuse, modern design, stain resistant, dirt-proof, resistant to                                                                                                                                                                                                                                                                                                                                                                                |
| bacteria, Kalesinterfl ex Antibacterial Product Assurance, strong                                                                                                                                                                                                                                                                                                                                                                                                       |
| Width: 38.5" - 98cm   Height: 28" - 71cm   Depth: 38.5" - 98cm                                                                                                                                                                                                                                                                                                                                                                                                          |
| Width: 77.1" - 196cm   Height: 28" – 71cm   Depth: 38.5" - 98cm                                                                                                                                                                                                                                                                                                                                                                                                         |
| Width: 116" - 294cm   Height: 28" – 71cm   Depth: 38.5" - 98cm                                                                                                                                                                                                                                                                                                                                                                                                          |
| Width: 46.4" - 118cm   Height: 28" – 71cm   Depth: 46.4" - 118cm                                                                                                                                                                                                                                                                                                                                                                                                        |
| Width: 92.9" - 236cm   Height: 28" - 71cm   Depth: 46.4" - 118cm                                                                                                                                                                                                                                                                                                                                                                                                        |
| Width: 139.3" - 354cm   Height: 28" - 71cm   Depth: 46.4" - 118cm                                                                                                                                                                                                                                                                                                                                                                                                       |
| Ecospecifier certified (20 times less dust and gas emission, 1000 times less CO2                                                                                                                                                                                                                                                                                                                                                                                        |
| emission)                                                                                                                                                                                                                                                                                                                                                                                                                                                               |
|                                                                                                                                                                                                                                                                                                                                                                                                                                                                         |