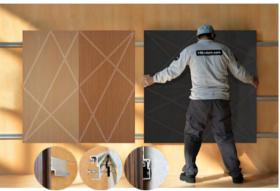

#### **CEILING APPLICATION**

Rail depth is not included in the measurements. (Depth of rail: 1" - 2,5 cm) \*\*Can be used with baseboard upon request.

#### **DIMENSIONS**

X: 23.62"-60 cm Y: 47.24" - 120 cm **D**: 0.71" - 1.8 cm

W: 19.6 lbs - 8.9 kg