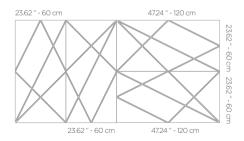

#### **DIMENSIONS**

X: 23.62"-60 cm Y: 47.24" - 120 cm **D**: 0.71" - 1.8 cm

W: 19.6 lbs - 8.9 kg