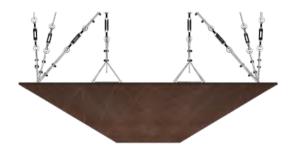

#### **CEILING APPLICATION**

Rail depth is not included in the measurements. (Depth of rail: 1" - 2,5 cm) \*\*Can be used with baseboard upon request.