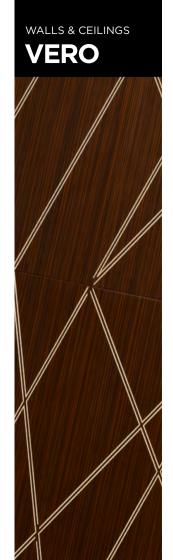

#### **COLORS & MATERIALS**

Anthracite Lacquer

White Lacquer

This product presents clever solutions to create your own spaces. Various combinations can be achieved with different color and material alternatives such as natural wood veneer (oak, walnut, teak), and lacquer. The material, gaps, and the mass of the panel provide sound absorption. The geometry and the 3-D design of the surfaces provide sound scattering. The forms Mikodam offers are shaped with acoustic calculations and aesthetic requirements in mind. The use of this product on walls and ceilings will allow even distribution of sound preventing acoustical defects such as acoustical glare, echo or flutter echo. The isolators located between the rails and the walls stop vibrations from spreading and prevent undesired resonances.