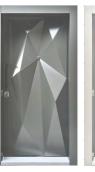

## Description

Customizable doors, offering design flexibility and integrity. Sophisticated,

environmentally conscious, and sustainable.

This product presents clever solutions to complete your spaces. Mikodam Doors can be used with all Mikodam panels or solo. They provide integrity to all interiors with their different color and material alternatives such as natural wood veneer (oak, walnut, teak), and lacquer (white, grey anthracite). Different Mikodam doors can be

## **COLOUR & FINISH OPTIONS**

Anthracite Lacquer LFM

Grey Lacquer LGR

White Lacquer LBY

Walnut - NCU

Teak - NTK

Oak - NN