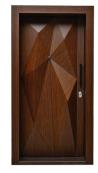

## Description

Customizable doors, offering design flexibility and integrity. Sophisticated,

environmentally conscious, and sustainable.

This product presents clever solutions to complete your spaces. Mikodam Doors can be used with all Mikodam panels or solo. They provide integrity to all interiors with their different color and material alternatives such as natural wood veneer (oak, walnut, teak), and lacquer (white, grey anthracite). Different Mikodam doors can be

**Characteristics** Customizable, decorative, suitable for reuse, easy application

**Dimensions:** Width: 42.32" - 107.5cm | Height: 81.43" - 206.8cm

**Certification** Quality and Reliability Management ISO 9001, Environmental Management System