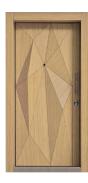

## Description

Customizable doors, offering design flexibility and integrity. Sophisticated,

environmentally conscious, and sustainable.

This product presents clever solutions to complete your spaces. Mikodam Doors can be used with all Mikodam panels or solo. They provide integrity to all interiors with their different color and material alternatives such as natural wood veneer (oak, walnut, teak), and lacquer (white, grey anthracite). Different Mikodam doors can be

## **COLOUR & FINISH OPTIONS**

Anthracite Lacquer LFM

Grey Lacquer LGR

White Lacquer LBY

Walnut - NCU

Teak - NTK

Oak - NN