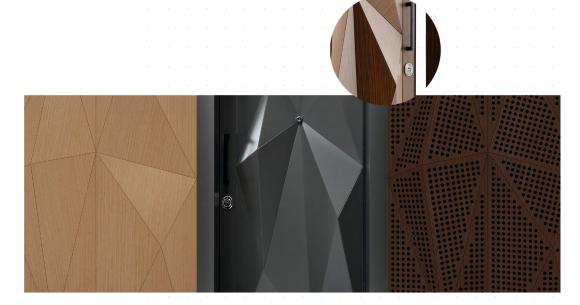

## **FURNITURE /DOORS**

WOOD OPTIONS

LACQUER OPTIONS

## **COLOUR & FINISH OPTIONS**

Anthracite Lacquer LFM

Grey Lacquer LGR

White Lacquer LBY

Walnut - NCU

Teak - NTK

Oak - NN