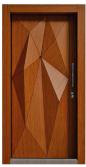

## Description

Customizable doors, offering design flexibility and integrity. Sophisticated,

environmentally conscious, and sustainable.

This product presents clever solutions to complete your spaces. Mikodam Doors can be used with all Mikodam panels or solo. They provide integrity to all interiors with their different color and material alternatives such as natural wood veneer (oak, walnut, teak), and lacquer (white, grey anthracite). Different Mikodam doors can be

## **COLOUR & FINISH OPTIONS**

Anthracite Lacquer LFM

Grey Lacquer LGR

White Lacquer LBY

Walnut - NCU

Teak - NTK

Oak - NN