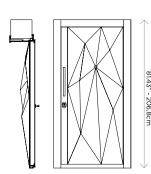

## Description

Customizable doors, offering design flexibility and integrity. Sophisticated,

environmentally conscious, and sustainable.

This product presents clever solutions to complete your spaces. Mikodam Doors can be used with all Mikodam panels or solo. They provide integrity to all interiors with their different color and material alternatives such as natural wood veneer (oak, walnut, teak), and lacquer (white, grey anthracite). Different Mikodam doors can be

**Characteristics** Customizable, decorative, suitable for reuse, easy application

**Dimensions:** Width: 42.32" - 107.5cm | Height: 81.43" - 206.8cm

**Certification** Quality and Reliability Management ISO 9001, Environmental Management System