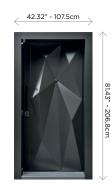

## Description

Customizable doors, offering design flexibility and integrity. Sophisticated,

environmentally conscious, and sustainable.

This product presents clever solutions to complete your spaces. Mikodam Doors can be used with all Mikodam panels or solo. They provide integrity to all interiors with their different color and material alternatives such as natural wood veneer (oak, walnut, teak), and lacquer (white, grey anthracite). Different Mikodam doors can be

**Characteristics** Customizable, decorative, suitable for reuse, easy application

**Dimensions:** Width: 42.32" - 107.5cm | Height: 81.43" - 206.8cm

**Certification** Quality and Reliability Management ISO 9001, Environmental Management System