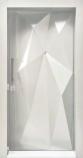

## GETA

## Description

Customizable doors, offering design flexibility and integrity. Sophisticated,

environmentally conscious, and sustainable.

This product presents clever solutions to complete your spaces. Mikodam Doors can be used with all Mikodam panels or solo. They provide integrity to all interiors with their different color and material alternatives such as natural wood veneer (oak, walnut, teak), and lacquer (white, grey anthracite). Different Mikodam doors can be

**Characteristics** Customizable, decorative, suitable for reuse, easy application

**Dimensions:** Width: 42.32" - 107.5cm | Height: 81.43" - 206.8cm

**Certification** Quality and Reliability Management ISO 9001, Environmental Management System