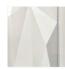

## GETA

## Description

Customizable doors, offering design flexibility and integrity. Sophisticated,

environmentally conscious, and sustainable.

This product presents clever solutions to complete your spaces. Mikodam Doors can be used with all Mikodam panels or solo. They provide integrity to all interiors with their different color and material alternatives such as natural wood veneer (oak, walnut, teak), and lacquer (white, grey anthracite). Different Mikodam doors can be

**Characteristics** Customizable, decorative, suitable for reuse, easy application

**Dimensions:** Width: 42.32" - 107.5cm | Height: 81.43" - 206.8cm

**Certification** Quality and Reliability Management ISO 9001, Environmental Management System