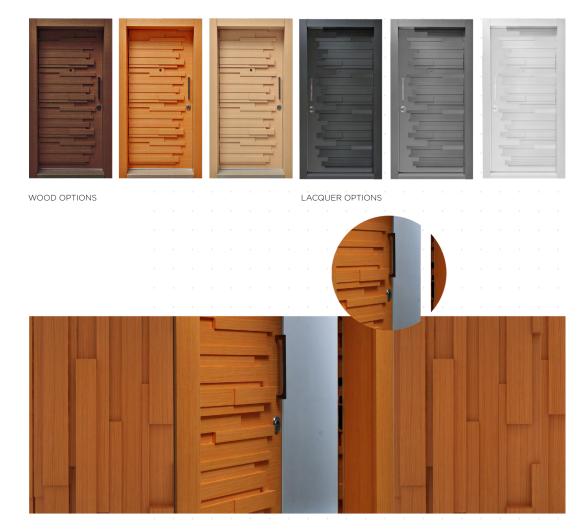

## 43.73

**COLOUR & FINISH OPTIONS** 

Grey Lacquer White Lacquer LGR LBY

Walnut - NCU

alnut - NCU · Teak - NTK

Anthracite Lacquer LFM