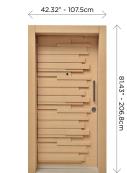

| Mikodam         |                                                                                                                                                                                                                                                                                                                                                                                             |
|-----------------|---------------------------------------------------------------------------------------------------------------------------------------------------------------------------------------------------------------------------------------------------------------------------------------------------------------------------------------------------------------------------------------------|
| Description     | Customizable doors, offering design flexibility and integrity. Sophisticated, environmentally conscious, and sustainable.                                                                                                                                                                                                                                                                   |
|                 | This product presents clever solutions to complete your spaces. Mikodam Doors<br>can be used with all Mikodam panels or solo. They provide integrity to all interiors<br>with their different color and material alternatives such as natural wood veneer (oak,<br>walnut, teak), and lacquer (white, grey anthracite). Different Mikodam doors can be<br>chosen for each side of the door. |
| Use             | Residential, Commercial, Retail, Display Design, Cultural and Entertainment Spaces,                                                                                                                                                                                                                                                                                                         |
|                 | Private/Public Spaces, Bars, Restaurants, Theaters, Hotels                                                                                                                                                                                                                                                                                                                                  |
|                 | Indoor use. Private and public spaces.                                                                                                                                                                                                                                                                                                                                                      |
| Characteristics | Customizable, decorative, suitable for reuse, easy application                                                                                                                                                                                                                                                                                                                              |
| Dimensions:     | Width: 42.32" - 107.5cm   Height: 81.43" - 206.8cm                                                                                                                                                                                                                                                                                                                                          |
| Certification   | Quality and Reliability Management ISO 9001, Environmental Management System                                                                                                                                                                                                                                                                                                                |
|                 | ISO 14001, Occupational Health and Safety 18001 certified                                                                                                                                                                                                                                                                                                                                   |
| Company         | Mikodam Design                                                                                                                                                                                                                                                                                                                                                                              |