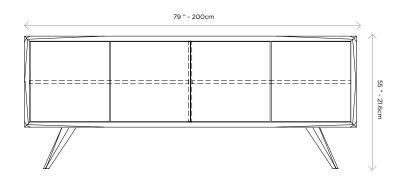

Characteristics Customizable, decorative, suitable for reuse, easy application, magnetic doors

Dimensions: Width: 78.5" - 200cm | Height: 31.8" - 80.7cm | Depth: 22" - 56 cm

Certification ISO 9001, 14001, 18001, Qualicoat and GSB, WRAS certified

# **FURNITURE /CABINETS - PEPE 41**