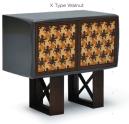

# **LEG OPTIONS**

### Description

Customizable cabinets, offering design flexibility and integrity. Sophisticated, environmentally conscious, and sustainable.

This product presents clever solutions to complete your spaces. Mikodam Cabinets can be customized by combining body options of various sizes and materials, with different cabinet doors and legs. Generate the designs you dream of at Mikodam.com You can choose from different material alternatives such as wood (oak, walnut) and lacquer (grey, anthracite, violet) for the body of the cabinets and choose from wood patterns or glossy and mate lacquer options for the doors. You can choose between

different leg types as well as heights and materials.

Use Residential, Commercial, Retail, Display Design, Cultural and Entertainment Spaces,

Private/Public Spaces, Bars, Restaurants, Theaters, Hotels

Indoor use. Private and public spaces.

Characteristics Customizable, decorative, suitable for reuse, easy application, magnetic doors

Dimensions: Width: 41" - 103cm | Height: 31.8" - 80.7cm | Depth: 22" - 56 cm Certification ISO 9001, 14001, 18001, Qualicoat and GSB, WRAS certified