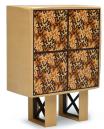

Characteristics Customizable, decorative, suitable for reuse, easy application, magnetic doors

Dimensions: Width: 41" - 103cm | Height: 31.8" - 80.7cm | Depth: 22" - 56 cm Certification ISO 9001, 14001, 18001, Qualicoat and GSB, WRAS certified

## **DOOR OPTIONS**