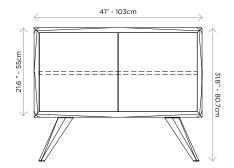

Characteristics Customizable, decorative, suitable for reuse, easy application, magnetic doors

Dimensions: Width: 41" - 103cm | Height: 31.8" - 80.7cm | Depth: 22" - 56 cm Certification ISO 9001, 14001, 18001, Qualicoat and GSB, WRAS certified