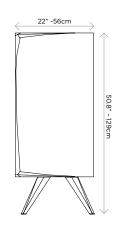

Characteristics Customizable, decorative, suitable for reuse, easy application, magnetic doors

Dimensions: Width: 41" - 103cm | Height: 50.8" - 129cm | Depth: 22" - 56 cm Certification ISO 9001, 14001, 18001, Qualicoat and GSB, WRAS certified