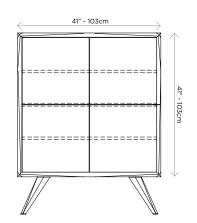

Characteristics Customizable, decorative, suitable for reuse, easy application, magnetic doors

Dimensions: Width: 41" - 103cm | Height: 31.8" - 80.7cm | Depth: 22" - 56 cm Certification ISO 9001, 14001, 18001, Qualicoat and GSB, WRAS certified