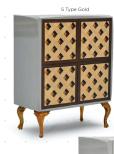

### Description

Customizable cabinets, offering design flexibility and integrity. Sophisticated, environmentally conscious, and sustainable.

This product presents clever solutions to complete your spaces. Mikodam Cabinets can be customized by combining body options of various sizes and materials, with different cabinet doors and legs. Generate the designs you dream of at Mikodam.com You can choose from different material alternatives such as wood (oak, walnut) and lacquer (grey, anthracite, violet) for the body of the cabinets and choose from wood patterns or glossy and mate lacquer options for the doors. You can choose between

different leg types as well as heights and materials.

Use Residential, Commercial, Retail, Display Design, Cultural and Entertainment Spaces,

Private/Public Spaces, Bars, Restaurants, Theaters, Hotels

Indoor use. Private and public spaces.

Characteristics Customizable, decorative, suitable for reuse, easy application, magnetic doors

Dimensions: Width: 78.5" - 200cm | Height: 31.8" - 80.7cm | Depth: 22" - 56 cm

Certification ISO 9001, 14001, 18001, Qualicoat and GSB, WRAS certified

# **LEG OPTIONS**