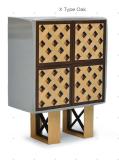

material alternatives such as wood (oak, walnut) and lacquer (grey, anthracite, violet) for the body of the cabinets and choose from wood patterns or glossy and mate lacquer options for the doors. You can choose between

different leg types as well as heights and materials.

Use Residential, Commercial, Retail, Display Design, Cultural and Entertainment Spaces,

Private/Public Spaces, Bars, Restaurants, Theaters, Hotels

Indoor use. Private and public spaces.

Characteristics Customizable, decorative, suitable for reuse, easy application, magnetic doors

Dimensions: Width: 41" - 103cm | Height: 50.8" - 129cm | Depth: 22" - 56 cm Certification ISO 9001, 14001, 18001, Qualicoat and GSB, WRAS certified

Mikodam Design Company









# **FURNITURE /CABINETS - PEPE 22**

# **LEG OPTIONS**















# **DOOR OPTIONS**













# **BODY OPTIONS**