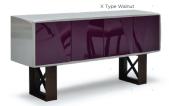

material alternatives such as wood (oak, walnut) and lacquer (grey, anthracite, violet) for the body of the cabinets and choose from wood patterns or glossy and mate lacquer options for the doors. You can choose between

different leg types as well as heights and materials.

Use Residential, Commercial, Retail, Display Design, Cultural and Entertainment Spaces,

Private/Public Spaces, Bars, Restaurants, Theaters, Hotels

Indoor use. Private and public spaces.

Characteristics Customizable, decorative, suitable for reuse, easy application, magnetic doors

Dimensions: Width: 78.5" - 200cm | Height: 31.8" - 80.7cm | Depth: 22" - 56 cm

Certification ISO 9001, 14001, 18001, Qualicoat and GSB, WRAS certified

Mikodam Design Company







# **FURNITURE /CABINETS - PEPE 41**

# **LEG OPTIONS**









# **DOOR OPTIONS**

















# **BODY OPTIONS**























### Description

Customizable cabinets, offering design flexibility and integrity. Sophisticated, environmentally conscious, and sustainable.

This product presents clever solutions to complete your spaces. Mikodam Cabinets can be customized by combining body options of various sizes and materials, with different cabinet doors and legs. Generate the designs you dream of at Mikodam.com You can choose from different material alternatives such as wood (oak, walnut) and lacquer (grey, anthracite, violet) for the body of the cabinets and choose from wood patterns or glossy and mate lacquer options for the doors. You can choose between

different leg types as well as heights and materials.

Use Residential, Com