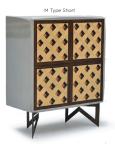

al alternatives such as wood (oak, walnut) and lacquer (grey, anthracite, violet) for the body of the cabinets and choose from wood patterns or glossy and mate lacquer options for the doors. You can choose between

different leg types as well as heights and materials.

Use Residential, Commercial, Retail, Display Design, Cultural and Entertainment Spaces,

Private/Public Spaces, Bars, Restaurants, Theaters, Hotels

Indoor use. Private and public spaces.

Characteristics Customizable, decorative, suitable for reuse, easy application, magnetic doors

Dimensions: Width: 41" - 103cm | Height: 50.8" - 129cm | Depth: 22" - 56 cm Certification ISO 9001, 14001, 18001, Qualicoat and GSB, WRAS certified

Mikodam Design Company









# **FURNITURE /CABINETS - PEPE 22**

# **LEG OPTIONS**















# **DOOR OPTIONS**













# **BODY OPTIONS**