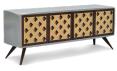

Characteristics Customizable, decorative, suitable for reuse, easy application, magnetic doors

Dimensions: Width: 78.5" - 200cm | Height: 31.8" - 80.7cm | Depth: 22" - 56 cm

Certification ISO 9001, 14001, 18001, Qualicoat and GSB, WRAS certified

# **FURNITURE /CABINETS - PEPE 41**