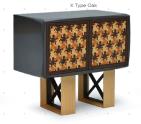

# **LEG OPTIONS**

### Description

Customizable cabinets, offering design flexibility and integrity. Sophisticated, environmentally conscious, and sustainable.

This product presents clever solutions to complete your spaces. Mikodam Cabinets can be customized by combining body options of various sizes and materials, with different cabinet doors and legs. Generate the designs you dream of at Mikodam.com You can choose from different material alternatives such as wood (oak, walnut) and lacquer (grey, anthracite, violet) for the body of the cabinets and choose from wood patterns or glossy and mate lacquer options for the doors. You can choose between

different leg types as well as heights and materials.

Use Residential, Commercial, Retail, Display Design, Cultural and Entertainment Spaces,

Private/Public Spaces, Bars, Restaurants, Theaters, Hotels

Indoor use. Private and public spaces.

Characteristics Customizable, decorative, suitable for reuse, easy application, magnetic doors

Dimensions: Width: 41" - 103cm | Height: 31.8" - 80.7cm | Depth: 22" - 56 cm Certification ISO 9001, 14001, 18001, Qualicoat and GSB, WRAS certified