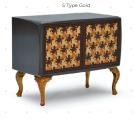

### Description

Customizable cabinets, offering design flexibility and integrity. Sophisticated, environmentally conscious, and sustainable.

This product presents clever solutions to complete your spaces. Mikodam Cabinets can be customized by combining body options of various sizes and materials, with different cabinet doors and legs. Generate the designs you dream of at Mikodam.com You can choose from different material alternatives such as wood (oak, walnut) and lacquer (grey, anthracite, violet) for the body of the cabinets and choose from wood patterns or glossy and mate lacquer options for the doors. You can choose between

different leg types as well as heights and materials.

Use Residential, Commercial, Retail, Display Design, Cultural and Entertainment Spaces,

Private/Public Spaces, Bars, Restaurants, Theaters, Hotels

Indoor use. Private and public spaces.

Characteristics Customizable, decorative, suitable for reuse, easy application, magnetic doors

Dimensions: Width: 78.5" - 200cm | Height: 31.8" - 80.7cm | Depth: 22" - 56 cm

Certification ISO 9001, 14001, 18001, Qualicoat and GSB, WRAS certified