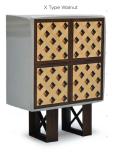

t material alternatives such as wood (oak, walnut) and lacquer (grey, anthracite, violet) for the body of the cabinets and choose from wood patterns or glossy and mate lacquer options for the doors. You can choose between

different leg types as well as heights and materials.

Use Residential, Commercial, Retail, Display Design, Cultural and Entertainment Spaces,

Private/Public Spaces, Bars, Restaurants, Theaters, Hotels

Indoor use. Private and public spaces.

Characteristics Customizable, decorative, suitable for reuse, easy application, magnetic doors

Dimensions: Width: 41" - 103cm | Height: 50.8" - 129cm | Depth: 22" - 56 cm Certification ISO 9001, 14001, 18001, Qualicoat and GSB, WRAS certified

Mikodam Design Company









# **FURNITURE /CABINETS - PEPE 22**

# **LEG OPTIONS**















# **DOOR OPTIONS**













# **BODY OPTIONS**