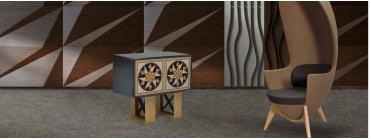

### Description

Customizable cabinets, offering design flexibility and integrity. Sophisticated, environmentally conscious, and sustainable.

This product presents clever solutions to complete your spaces. Mikodam Cabinets can be customized by combining body options of various sizes and materials, with different cabinet doors and legs. Generate the designs you dream of at Mikodam.com You can choose from different material alternatives such as wood (oak, walnut) and lacquer (grey, anthracite, violet) for the body of the cabinets and choose from wood patterns or glossy and mate lacquer options for the doors. You can choose between

different leg types as well as heights and materials.

Use Residential, Commercial, Retail, Display Design, Cultural and Entertainment Spaces,

Private/Public Spaces, Bars, Restaurants, Theaters, Hotels

Indoor use. Private and public spaces.

Characteristics Customizable, decorative, suitable for reuse, easy application, magnetic doors

Dimensions: Width: 41" - 103cm | Height: 31.8" - 80.7cm | Depth: 22" - 56 cm Certification ISO 9001, 14001, 18001, Qualicoat and GSB, WRAS certified