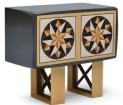

### Description

Customizable cabinets, offering design flexibility and integrity. Sophisticated, environmentally conscious, and sustainable.

This product presents clever solutions to complete your spaces. Mikodam Cabinets can be customized by combining body options of various sizes and materials, with different cabinet doors and legs. Generate the designs you dream of at Mikodam.com You can choose from different material alternatives such as wood (oak, walnut) and lacquer (grey, anthracite, violet) for the body of the cabinets and choose from wood patterns or glossy and mate lacquer options for the doors. You can choose between

different leg types as well as heights and materials.

Use Residential, Commercial, Retail, Display Design, Cultural and Entertainment Spaces,

Private/Public Spaces, Bars, Restaurants, Theaters, Hotels

Indoor use. Private and public spaces.

Characteristics Customizable, decorative, suitable for reuse, easy application, magnetic doors

Dimensions: Width: 41" - 103cm | Height: 31.8" - 80.7cm | Depth: 22" - 56 cm Certification ISO 9001, 14001, 18001, Qualicoat and GSB, WRAS certified