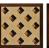

(oak, walnut) and lacquer (grey, anthracite, violet) for the body of the cabinets and choose from wood patterns or glossy and mate lacquer options for the doors. You can choose between

different leg types as well as heights and materials.

Use Residential, Commercial, Retail, Display Design, Cultural and Entertainment Spaces,

Private/Public Spaces, Bars, Restaurants, Theaters, Hotels

Indoor use. Private and public spaces.

Characteristics Customizable, decorative, suitable for reuse, easy application, magnetic doors

Dimensions: Width: 78.5" - 200cm | Height: 31.8" - 80.7cm | Depth: 22" - 56 cm

Certification ISO 9001, 14001, 18001, Qualicoat and GSB, WRAS certified

Mikodam Design Company







# **FURNITURE /CABINETS - PEPE 41**

# **LEG OPTIONS**









# **DOOR OPTIONS**

















# **BODY OPTIONS**























### Description

Customizable cabinets, offering design flexibility and integrity. Sophisticated, environmentally conscious, and sustainable.

This product presents clever solutions to complete your spaces. Mikodam Cabinets can be customized by combining body options of various sizes and materials, with different cabinet doors and legs. Generate the designs you dream of at Mikodam.com You can choose from different material alternatives such as wood (oak, walnut) and lacquer (grey, anthracite, violet) for the body of the cabinets and choose from wood patterns or glossy and mate lacquer options for the doors. You can choose between

different leg types as well as heights and materials.

Use Residential, Commercial, Retail, Display Design, C