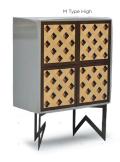

### Description

Customizable cabinets, offering design flexibility and integrity. Sophisticated, environmentally conscious, and sustainable.

This product presents clever solutions to complete your spaces. Mikodam Cabinets can be customized by combining body options of various sizes and materials, with different cabinet doors and legs. Generate the designs you dream of at Mikodam.com You can choose from different material alternatives such as wood (oak, walnut) and lacquer (grey, anthracite, violet) for the body of the cabinets and choose from wood patterns or glossy and mate lacquer options for the doors. You can choose between

different leg types as well as heights and materials.

Use Residential, Commercial, Retail, Display Design, Cultural and Entertainment Spaces,

Private/Public Spaces, Bars, Restaurants, Theaters, Hotels

Indoor use. Private and public spaces.

Characteristics Customizable, decorative, suitable for reuse, easy application, magnetic doors

Dimensions: Width: 41" - 103cm | Height: 31.8" - 80.7cm | Depth: 22" - 56 cm Certification ISO 9001, 14001, 18001, Qualicoat and GSB, WRAS certified

# **LEG OPTIONS**