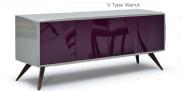

terial alternatives such as wood (oak, walnut) and lacquer (grey, anthracite, violet) for the body of the cabinets and choose from wood patterns or glossy and mate lacquer options for the doors. You can choose between

different leg types as well as heights and materials.

Use Residential, Commercial, Retail, Display Design, Cultural and Entertainment Spaces,

Private/Public Spaces, Bars, Restaurants, Theaters, Hotels

Indoor use. Private and public spaces.

Characteristics Customizable, decorative, suitable for reuse, easy application, magnetic doors

Dimensions: Width: 78.5" - 200cm | Height: 31.8" - 80.7cm | Depth: 22" - 56 cm

Certification ISO 9001, 14001, 18001, Qualicoat and GSB, WRAS certified

Mikodam Design Company







# **FURNITURE /CABINETS - PEPE 41**

# **LEG OPTIONS**









# **DOOR OPTIONS**

















# **BODY OPTIONS**























### Description

Customizable cabinets, offering design flexibility and integrity. Sophisticated, environmentally conscious, and sustainable.

This product presents clever solutions to complete your spaces. Mikodam Cabinets can be customized by combining body options of various sizes and materials, with different cabinet doors and legs. Generate the designs you dream of at Mikodam.com You can choose from different material alternatives such as wood (oak, walnut) and lacquer (grey, anthracite, violet) for the body of the cabinets and choose from wood patterns or glossy and mate lacquer options for the doors. You can choose between

different leg types as well as heights and materials.

Use Residential, Comme