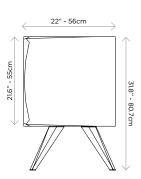

Characteristics Customizable, decorative, suitable for reuse, easy application, magnetic doors

Dimensions: Width: 41" - 103cm | Height: 31.8" - 80.7cm | Depth: 22" - 56 cm Certification ISO 9001, 14001, 18001, Qualicoat and GSB, WRAS certified