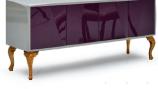

al alternatives such as wood (oak, walnut) and lacquer (grey, anthracite, violet) for the body of the cabinets and choose from wood patterns or glossy and mate lacquer options for the doors. You can choose between

different leg types as well as heights and materials.

Use Residential, Commercial, Retail, Display Design, Cultural and Entertainment Spaces,

Private/Public Spaces, Bars, Restaurants, Theaters, Hotels

Indoor use. Private and public spaces.

Characteristics Customizable, decorative, suitable for reuse, easy application, magnetic doors

Dimensions: Width: 78.5" - 200cm | Height: 31.8" - 80.7cm | Depth: 22" - 56 cm

Certification ISO 9001, 14001, 18001, Qualicoat and GSB, WRAS certified

Mikodam Design Company







# **FURNITURE /CABINETS - PEPE 41**

# **LEG OPTIONS**









# **DOOR OPTIONS**

















# **BODY OPTIONS**























### Description

Customizable cabinets, offering design flexibility and integrity. Sophisticated, environmentally conscious, and sustainable.

This product presents clever solutions to complete your spaces. Mikodam Cabinets can be customized by combining body options of various sizes and materials, with different cabinet doors and legs. Generate the designs you dream of at Mikodam.com You can choose from different material alternatives such as wood (oak, walnut) and lacquer (grey, anthracite, violet) for the body of the cabinets and choose from wood patterns or glossy and mate lacquer options for the doors. You can choose between

different leg types as well as heights and materials.

Use Residential, Commercia