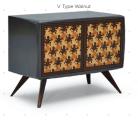

# **LEG OPTIONS**

### Description

Customizable cabinets, offering design flexibility and integrity. Sophisticated, environmentally conscious, and sustainable.

This product presents clever solutions to complete your spaces. Mikodam Cabinets can be customized by combining body options of various sizes and materials, with different cabinet doors and legs. Generate the designs you dream of at Mikodam.com You can choose from different material alternatives such as wood (oak, walnut) and lacquer (grey, anthracite, violet) for the body of the cabinets and choose from wood patterns or glossy and mate lacquer options for the doors. You can choose between

different leg types as well as heights and materials.

Use Residential, Commercial, Retail, Display Design, Cultural and Entertainment Spaces,

Private/Public Spaces, Bars, Restaurants, Theaters, Hotels

Indoor use. Private and public spaces.

Characteristics Customizable, decorative, suitable for reuse, easy application, magnetic doors

Dimensions: Width: 78.5" - 200cm | Height: 31.8" - 80.7cm | Depth: 22" - 56 cm

Certification ISO 9001, 14001, 18001, Qualicoat and GSB, WRAS certified