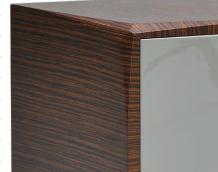

# **BODY OPTIONS**

### Description

Customizable cabinets, offering design flexibility and integrity. Sophisticated, environmentally conscious, and sustainable.

This product presents clever solutions to complete your spaces. Mikodam Cabinets can be customized by combining body options of various sizes and materials, with different cabinet doors and legs. Generate the designs you dream of at Mikodam.com You can choose from different material alternatives such as wood (oak, walnut) and lacquer (grey, anthracite, violet) for the body of the cabinets and choose from wood patterns or glossy and mate lacquer options for the doors. You can choose between

different leg types as well as heights and materials.

Use Residential, Commercial, Retail, Display Design, Cultural and Entertainment Spaces,

Private/Public Spaces, Bars, Restaurants, Theaters, Hotels

Indoor use. Private and public spaces.