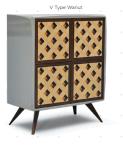

terial alternatives such as wood (oak, walnut) and lacquer (grey, anthracite, violet) for the body of the cabinets and choose from wood patterns or glossy and mate lacquer options for the doors. You can choose between

different leg types as well as heights and materials.

Use Residential, Commercial, Retail, Display Design, Cultural and Entertainment Spaces,

Private/Public Spaces, Bars, Restaurants, Theaters, Hotels

Indoor use. Private and public spaces.

Characteristics Customizable, decorative, suitable for reuse, easy application, magnetic doors

Dimensions: Width: 41" - 103cm | Height: 50.8" - 129cm | Depth: 22" - 56 cm Certification ISO 9001, 14001, 18001, Qualicoat and GSB, WRAS certified

Mikodam Design Company









# **FURNITURE /CABINETS - PEPE 22**

# **LEG OPTIONS**















# **DOOR OPTIONS**













# **BODY OPTIONS**