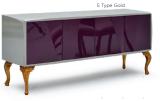

rial alternatives such as wood (oak, walnut) and lacquer (grey, anthracite, violet) for the body of the cabinets and choose from wood patterns or glossy and mate lacquer options for the doors. You can choose between

different leg types as well as heights and materials.

Use Residential, Commercial, Retail, Display Design, Cultural and Entertainment Spaces,

Private/Public Spaces, Bars, Restaurants, Theaters, Hotels

Indoor use. Private and public spaces.

Characteristics Customizable, decorative, suitable for reuse, easy application, magnetic doors

Dimensions: Width: 78.5" - 200cm | Height: 31.8" - 80.7cm | Depth: 22" - 56 cm

Certification ISO 9001, 14001, 18001, Qualicoat and GSB, WRAS certified

Mikodam Design Company







# **FURNITURE /CABINETS - PEPE 41**

# **LEG OPTIONS**









# **DOOR OPTIONS**

















# **BODY OPTIONS**























### Description

Customizable cabinets, offering design flexibility and integrity. Sophisticated, environmentally conscious, and sustainable.

This product presents clever solutions to complete your spaces. Mikodam Cabinets can be customized by combining body options of various sizes and materials, with different cabinet doors and legs. Generate the designs you dream of at Mikodam.com You can choose from different material alternatives such as wood (oak, walnut) and lacquer (grey, anthracite, violet) for the body of the cabinets and choose from wood patterns or glossy and mate lacquer options for the doors. You can choose between

different leg types as well as heights and materials.

Use Residential, Commerc