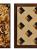

od (oak, walnut) and lacquer (grey, anthracite, violet) for the body of the cabinets and choose from wood patterns or glossy and mate lacquer options for the doors. You can choose between

different leg types as well as heights and materials.

Use Residential, Commercial, Retail, Display Design, Cultural and Entertainment Spaces,

Private/Public Spaces, Bars, Restaurants, Theaters, Hotels

Indoor use. Private and public spaces.

Characteristics Customizable, decorative, suitable for reuse, easy application, magnetic doors

Dimensions: Width: 78.5" - 200cm | Height: 31.8" - 80.7cm | Depth: 22" - 56 cm

Certification ISO 9001, 14001, 18001, Qualicoat and GSB, WRAS certified

Mikodam Design Company







# **FURNITURE /CABINETS - PEPE 41**

# **LEG OPTIONS**









# **DOOR OPTIONS**

















# **BODY OPTIONS**























### Description

Customizable cabinets, offering design flexibility and integrity. Sophisticated, environmentally conscious, and sustainable.

This product presents clever solutions to complete your spaces. Mikodam Cabinets can be customized by combining body options of various sizes and materials, with different cabinet doors and legs. Generate the designs you dream of at Mikodam.com You can choose from different material alternatives such as wood (oak, walnut) and lacquer (grey, anthracite, violet) for the body of the cabinets and choose from wood patterns or glossy and mate lacquer options for the doors. You can choose between

different leg types as well as heights and materials.

Use Residential, Commercial, Retail, Display Design,