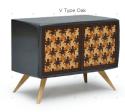

# **LEG OPTIONS**

### Description

Customizable cabinets, offering design flexibility and integrity. Sophisticated, environmentally conscious, and sustainable.

This product presents clever solutions to complete your spaces. Mikodam Cabinets can be customized by combining body options of various sizes and materials, with different cabinet doors and legs. Generate the designs you dream of at Mikodam.com You can choose from different material alternatives such as wood (oak, walnut) and lacquer (grey, anthracite, violet) for the body of the cabinets and choose from wood patterns or glossy and mate lacquer options for the doors. You can choose between

different leg types as well as heights and materials.

Use Residential, Commercial, Retail, Display Design, Cultural and Entertainment Spaces,

Private/Public Spaces, Bars, Restaurants, Theaters, Hotels

Indoor use. Private and public spaces.

Characteristics Customizable, decorative, suitable for reuse, easy application, magnetic doors

Dimensions: Width: 78.5" - 200cm | Height: 31.8" - 80.7cm | Depth: 22" - 56 cm

Certification ISO 9001, 14001, 18001, Qualicoat and GSB, WRAS certified