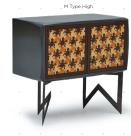

### Description

Customizable cabinets, offering design flexibility and integrity. Sophisticated, environmentally conscious, and sustainable.

This product presents clever solutions to complete your spaces. Mikodam Cabinets can be customized by combining body options of various sizes and materials, with different cabinet doors and legs. Generate the designs you dream of at Mikodam.com You can choose from different material alternatives such as wood (oak, walnut) and lacquer (grey, anthracite, violet) for the body of the cabinets and choose from wood patterns or glossy and mate lacquer options for the doors. You can choose between

different leg types as well as heights and materials.

Use Residential, Commercial, Retail, Display Design, Cultural and Entertainment Spaces,

Private/Public Spaces, Bars, Restaurants, Theaters, Hotels

Indoor use. Private and public spaces.

Characteristics Customizable, decorative, suitable for reuse, easy application, magnetic doors

Dimensions: Width: 41" - 103cm | Height: 50.8" - 129cm | Depth: 22" - 56 cm Certification ISO 9001, 14001, 18001, Qualicoat and GSB, WRAS certified