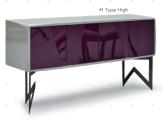

### Description

Customizable cabinets, offering design flexibility and integrity. Sophisticated, environmentally conscious, and sustainable.

This product presents clever solutions to complete your spaces. Mikodam Cabinets can be customized by combining body options of various sizes and materials, with different cabinet doors and legs. Generate the designs you dream of at Mikodam.com You can choose from different material alternatives such as wood (oak, walnut) and lacquer (grey, anthracite, violet) for the body of the cabinets and choose from wood patterns or glossy and mate lacquer options for the doors. You can choose between

different leg types as well as heights and materials.

Use Residential, Commercial, Retail, Display Design, Cultural and Entertainment Spaces,

Private/Public Spaces, Bars, Restaurants, Theaters, Hotels

Indoor use. Private and public spaces.

Characteristics Customizable, decorative, suitable for reuse, easy application, magnetic doors

Dimensions: Width: 41" - 103cm | Height: 31.8" - 80.7cm | Depth: 22" - 56 cm Certification ISO 9001, 14001, 18001, Qualicoat and GSB, WRAS certified

# **LEG OPTIONS**