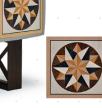

## **DOOR OPTIONS**

### Description

Customizable cabinets, offering design flexibility and integrity. Sophisticated, environmentally conscious, and sustainable.

This product presents clever solutions to complete your spaces. Mikodam Cabinets can be customized by combining body options of various sizes and materials, with different cabinet doors and legs. Generate the designs you dream of at Mikodam.com You can choose from different material alternatives such as wood (oak, walnut) and lacquer (grey, anthracite, violet) for the body of the cabinets and choose from wood patterns or glossy and mate lacquer options for the doors. You can choose between

different leg types as well as heights and materials.

Use Residential, Commercial, Retail, Display Design, Cultural and Entertainment Spaces,

Private/Public Spaces, Bars, Restaurants, Theaters, Hotels

Indoor use. Private and public spaces.