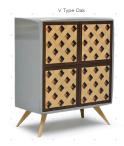

rial alternatives such as wood (oak, walnut) and lacquer (grey, anthracite, violet) for the body of the cabinets and choose from wood patterns or glossy and mate lacquer options for the doors. You can choose between

different leg types as well as heights and materials.

Use Residential, Commercial, Retail, Display Design, Cultural and Entertainment Spaces,

Private/Public Spaces, Bars, Restaurants, Theaters, Hotels

Indoor use. Private and public spaces.

Characteristics Customizable, decorative, suitable for reuse, easy application, magnetic doors

Dimensions: Width: 41" - 103cm | Height: 50.8" - 129cm | Depth: 22" - 56 cm Certification ISO 9001, 14001, 18001, Qualicoat and GSB, WRAS certified

Mikodam Design Company









# **FURNITURE /CABINETS - PEPE 22**

# **LEG OPTIONS**















# **DOOR OPTIONS**













# **BODY OPTIONS**