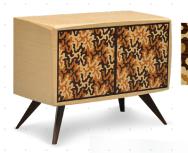

# **FURNITURE /CABINETS - PEPE 21**

### Description

Customizable cabinets, offering design flexibility and integrity. Sophisticated, environmentally conscious, and sustainable.

This product presents clever solutions to complete your spaces. Mikodam Cabinets can be customized by combining body options of various sizes and materials, with different cabinet doors and legs. Generate the designs you dream of at Mikodam.com You can choose from different material alternatives such as wood (oak, walnut) and lacquer (grey, anthracite, violet) for the body of the cabinets and choose from wood patterns or glossy and mate lacquer options for the doors. You can choose between

different leg types as well as heights and materials.

Use Residential, Commercial, Retail, Display Design, Cultural and Entertainment Spaces,

Private/Public Spaces, Bars, Restaurants, Theaters, Hotels

Indoor use. Private and public spaces.

Characteristics Customizable, decorative, suitable for reuse, easy application, magnetic doors

Dimensions: Width: 41" - 103cm | Height: 31.8" - 80.7cm | Depth: 22" - 56 cm Certification ISO 9001, 14001, 18001, Qualicoat and GSB, WRAS certified