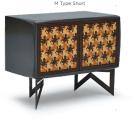

### Description

Customizable cabinets, offering design flexibility and integrity. Sophisticated, environmentally conscious, and sustainable.

This product presents clever solutions to complete your spaces. Mikodam Cabinets can be customized by combining body options of various sizes and materials, with different cabinet doors and legs. Generate the designs you dream of at Mikodam.com You can choose from different material alternatives such as wood (oak, walnut) and lacquer (grey, anthracite, violet) for the body of the cabinets and choose from wood patterns or glossy and mate lacquer options for the doors. You can choose between

different leg types as well as heights and materials.

Use Residential, Commercial, Retail, Display Design, Cultural and Entertainment Spaces,

Private/Public Spaces, Bars, Restaurants, Theaters, Hotels

Indoor use. Private and public spaces.

Characteristics Customizable, decorative, suitable for reuse, easy application, magnetic doors

Dimensions: Width: 41" - 103cm | Height: 31.8" - 80.7cm | Depth: 22" - 56 cm Certification ISO 9001, 14001, 18001, Qualicoat and GSB, WRAS certified