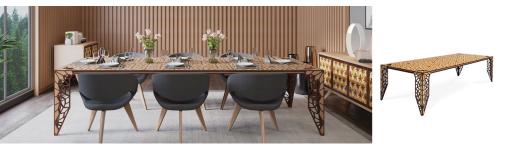

| kodam           |                                                                                                                                                                                                           |
|-----------------|-----------------------------------------------------------------------------------------------------------------------------------------------------------------------------------------------------------|
| Description     | Unique tables offering integrity and self-expression. Sophisticated, environmentally conscious, and sustainable.                                                                                          |
|                 | This product presents exclusive solutions to complete your spaces. ENES Table<br>combines ceramic, wood and metal. The solidwood details of the tabletop are<br>products of labor and fine craftsmanship. |
| Use             | Residential, Commercial, Retail, Display Design, Cultural and Entertainment Spaces,                                                                                                                       |
|                 | Private/Public Spaces, Bars, Restaurants, Theaters, Hotels                                                                                                                                                |
|                 | Indoor use. Private and public spaces.                                                                                                                                                                    |
| Characteristics | Decorative, suitable for reuse, detailed design                                                                                                                                                           |
| Dimensions:     | Width: 122" - 310cm   Height: 29" - 74cm   Depth: 47" - 120cm                                                                                                                                             |
| Certification   | ISO 9001, 14001, 18001, Qualicoat and GSB, WRAS certified                                                                                                                                                 |
| Company         | Mikodam Design                                                                                                                                                                                            |

| Mikodam         |                                                                                                                                                                                                                                                         |
|-----------------|---------------------------------------------------------------------------------------------------------------------------------------------------------------------------------------------------------------------------------------------------------|
| Description     | Unique tables offering integrity and self-expression. Sophisticated, environmentally conscious, and sustainable.                                                                                                                                        |
|                 | This product presents exclusive solutions to complete your spaces. SELA Table offers two combinations of oak and walnut. SELA NMC1 has an oak border with walnut inlay and SELA NCM1 has a walnut border and oak inlay. It features fine craftsmanship. |
| Use             | Residential, Commercial, Retail, Display Design, Cultural and Entertainment Spaces,                                                                                                                                                                     |
|                 | Private/Public Spaces, Bars, Restaurants, Theaters, Hotels                                                                                                                                                                                              |
|                 | Indoor use. Private and public spaces.                                                                                                                                                                                                                  |
| Characteristics | Decorative, suitable for reuse, detailed design                                                                                                                                                                                                         |
| Dimensions:     | Width: 122" - 310cm   Height: 29" - 74cm   Depth: 47" - 120cm                                                                                                                                                                                           |
| Certification   | ISO 9001, 14001, 18001, Qualicoat and GSB, WRAS certified                                                                                                                                                                                               |
| Company         | Mikodam Design                                                                                                                                                                                                                                          |
|                 |                                                                                                                                                                                                                                                         |