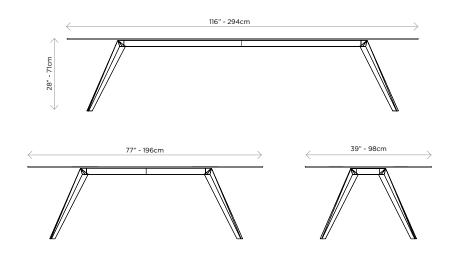

| Mil | kodam           |                                                                                                                                                                                                                                                                                                                                                                                                                                                                         |
|-----|-----------------|-------------------------------------------------------------------------------------------------------------------------------------------------------------------------------------------------------------------------------------------------------------------------------------------------------------------------------------------------------------------------------------------------------------------------------------------------------------------------|
|     | Description     | Customizable tables offering integrity and self-expression. Sophisticated, environmentally conscious, and sustainable.                                                                                                                                                                                                                                                                                                                                                  |
|     |                 | This product presents clever solutions to complete your spaces. SLIM Tables can be<br>customized by choosing from tabletop textures and different leg options. It also offers<br>different tabletop sizes. SLIM takes its name from the ceramic material its tabletop is<br>constructed of. It presents an innovative material that is lightweight, nonflammable,<br>strong, and stain resistant. It is an easy to clean product that is also resistant to<br>bacteria. |
|     | Use             | Residential, Commercial, Retail, Display Design, Cultural and Entertainment Spaces,                                                                                                                                                                                                                                                                                                                                                                                     |
|     |                 | Private/Public Spaces, Bars, Restaurants, Theaters, Hotels                                                                                                                                                                                                                                                                                                                                                                                                              |
|     |                 | Indoor use. Private and public spaces.                                                                                                                                                                                                                                                                                                                                                                                                                                  |
|     | Characteristics | Decorative, suitable for reuse, modern design, stain resistant, dirt-proof, resistant to                                                                                                                                                                                                                                                                                                                                                                                |
|     |                 | bacteria, Kalesinterfl ex Antibacterial Product Assurance, strong                                                                                                                                                                                                                                                                                                                                                                                                       |
|     | Dimensions:     | Width: 38.5" - 98cm   Height: 28" – 71cm   Depth: 38.5" - 98cm                                                                                                                                                                                                                                                                                                                                                                                                          |
|     |                 | Width: 77.1" - 196cm   Height: 28" – 71cm   Depth: 38.5" - 98cm                                                                                                                                                                                                                                                                                                                                                                                                         |
|     |                 | Width: 116" - 294cm   Height: 28" - 71cm   Depth: 38.5" - 98cm                                                                                                                                                                                                                                                                                                                                                                                                          |
|     |                 | Width: 46.4" - 118cm   Height: 28" - 71cm   Depth: 46.4" - 118cm                                                                                                                                                                                                                                                                                                                                                                                                        |
|     |                 | Width: 92.9" - 236cm   Height: 28" - 71cm   Depth: 46.4" - 118cm                                                                                                                                                                                                                                                                                                                                                                                                        |
|     |                 | Width: 139.3" - 354cm   Height: 28" - 71cm   Depth: 46.4" - 118cm                                                                                                                                                                                                                                                                                                                                                                                                       |
|     | Certification   | Ecospecifier certified (20 times less dust and gas emission, 1000 times less CO2                                                                                                                                                                                                                                                                                                                                                                                        |
|     |                 | emission)                                                                                                                                                                                                                                                                                                                                                                                                                                                               |
|     |                 |                                                                                                                                                                                                                                                                                                                                                                                                                                                                         |