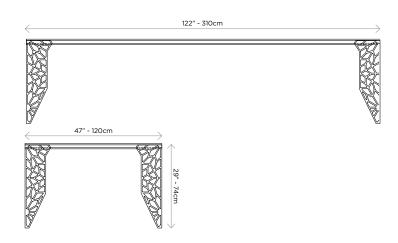

| kodam           |                                                                                                                                                                                                           |
|-----------------|-----------------------------------------------------------------------------------------------------------------------------------------------------------------------------------------------------------|
| Description     | Unique tables offering integrity and self-expression. Sophisticated, environmentally conscious, and sustainable.                                                                                          |
|                 | This product presents exclusive solutions to complete your spaces. ENES Table<br>combines ceramic, wood and metal. The solidwood details of the tabletop are<br>products of labor and fine craftsmanship. |
| Use             | Residential, Commercial, Retail, Display Design, Cultural and Entertainment Spaces,                                                                                                                       |
|                 | Private/Public Spaces, Bars, Restaurants, Theaters, Hotels                                                                                                                                                |
|                 | Indoor use. Private and public spaces.                                                                                                                                                                    |
| Characteristics | Decorative, suitable for reuse, detailed design                                                                                                                                                           |
| Dimensions:     | Width: 122" - 310cm   Height: 29" - 74cm   Depth: 47" - 120cm                                                                                                                                             |
| Certification   | ISO 9001, 14001, 18001, Qualicoat and GSB, WRAS certified                                                                                                                                                 |
| Company         | Mikodam Design                                                                                                                                                                                            |

| Mikodam         |                                                                                                                                                                                                                                                         |
|-----------------|---------------------------------------------------------------------------------------------------------------------------------------------------------------------------------------------------------------------------------------------------------|
| Description     | Unique tables offering integrity and self-expression. Sophisticated, environmentally conscious, and sustainable.                                                                                                                                        |
|                 | This product presents exclusive solutions to complete your spaces. SELA Table offers two combinations of oak and walnut. SELA NMC1 has an oak border with walnut inlay and SELA NCM1 has a walnut border and oak inlay. It features fine craftsmanship. |
| Use             | Residential, Commercial, Retail, Display Design, Cultural and Entertainment Spaces,                                                                                                                                                                     |
|                 | Private/Public Spaces, Bars, Restaurants, Theaters, Hotels                                                                                                                                                                                              |
|                 | Indoor use. Private and public spaces.                                                                                                                                                                                                                  |
| Characteristics | Decorative, suitable for reuse, detailed design                                                                                                                                                                                                         |
| Dimensions:     | Width: 122" - 310cm   Height: 29" - 74cm   Depth: 47" - 120cm                                                                                                                                                                                           |
| Certification   | ISO 9001, 14001, 18001, Qualicoat and GSB, WRAS certified                                                                                                                                                                                               |
| Company         | Mikodam Design                                                                                                                                                                                                                                          |
|                 |                                                                                                                                                                                                                                                         |