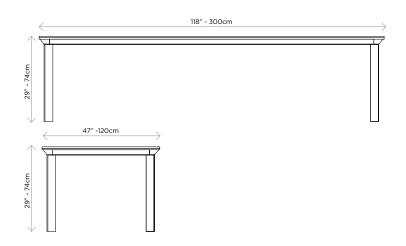

| Mikodam         |                                                                                                                                                                                                                                                                                                                                  |
|-----------------|----------------------------------------------------------------------------------------------------------------------------------------------------------------------------------------------------------------------------------------------------------------------------------------------------------------------------------|
| Description     | Customizable tables offering integrity and self-expression. Sophisticated, environmentally conscious, and sustainable.                                                                                                                                                                                                           |
|                 | This product presents clever solutions to complete your spaces. PEDI Tables offer two<br>tabletop sizes as well as different leg styles. You can choose the tabletop to be wood<br>or lacquer. Wood options offer different patterns composed of oak, walnut and teak<br>materials while lacquers come with plain color options. |
| Use             | Residential, Commercial, Retail, Display Design, Cultural and Entertainment Spaces,                                                                                                                                                                                                                                              |
|                 | Private/Public Spaces, Bars, Restaurants, Theaters, Hotels                                                                                                                                                                                                                                                                       |
|                 | Indoor use. Private and public spaces.                                                                                                                                                                                                                                                                                           |
| Characteristics | Customizable, decorative, suitable for reuse                                                                                                                                                                                                                                                                                     |
| Dimensions:     | Width: 79" - 200cm   Height: 29" - 73cm   Depth: 39" - 100cm                                                                                                                                                                                                                                                                     |
|                 | Width: 118" - 300cm   Height: 29" - 73cm   Depth: 39" - 100cm                                                                                                                                                                                                                                                                    |
| Certification   | ISO 9001, 14001, 18001, Qualicoat and GSB, WRAS certified                                                                                                                                                                                                                                                                        |
| Company         | Mikodam Design                                                                                                                                                                                                                                                                                                                   |