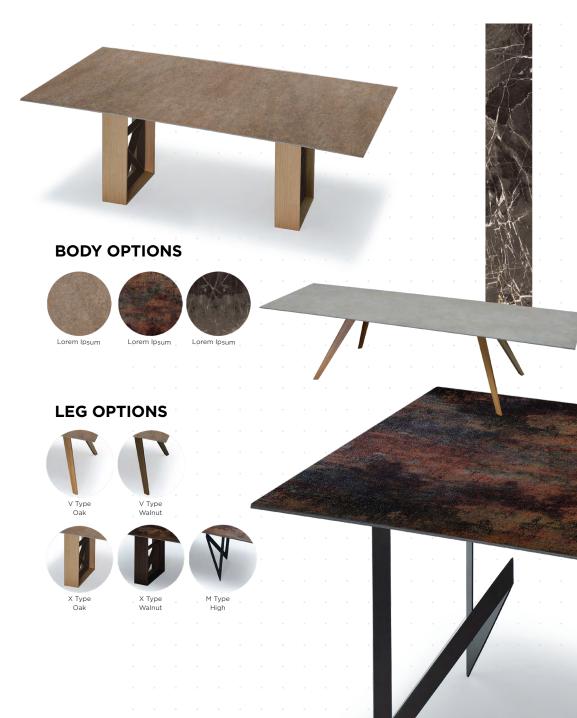

| Mil | kodam           |                                                                                                                                                                                                                                                                                                                                                                                                                                                                         |
|-----|-----------------|-------------------------------------------------------------------------------------------------------------------------------------------------------------------------------------------------------------------------------------------------------------------------------------------------------------------------------------------------------------------------------------------------------------------------------------------------------------------------|
|     | Description     | Customizable tables offering integrity and self-expression. Sophisticated, environmentally conscious, and sustainable.                                                                                                                                                                                                                                                                                                                                                  |
|     |                 | This product presents clever solutions to complete your spaces. SLIM Tables can be<br>customized by choosing from tabletop textures and different leg options. It also offers<br>different tabletop sizes. SLIM takes its name from the ceramic material its tabletop is<br>constructed of. It presents an innovative material that is lightweight, nonflammable,<br>strong, and stain resistant. It is an easy to clean product that is also resistant to<br>bacteria. |
|     | Use             | Residential, Commercial, Retail, Display Design, Cultural and Entertainment Spaces,                                                                                                                                                                                                                                                                                                                                                                                     |
|     |                 | Private/Public Spaces, Bars, Restaurants, Theaters, Hotels                                                                                                                                                                                                                                                                                                                                                                                                              |
|     |                 | Indoor use. Private and public spaces.                                                                                                                                                                                                                                                                                                                                                                                                                                  |
|     | Characteristics | Decorative, suitable for reuse, modern design, stain resistant, dirt-proof, resistant to                                                                                                                                                                                                                                                                                                                                                                                |
|     |                 | bacteria, Kalesinterfl ex Antibacterial Product Assurance, strong                                                                                                                                                                                                                                                                                                                                                                                                       |
|     | Dimensions:     | Width: 38.5" - 98cm   Height: 28" – 71cm   Depth: 38.5" - 98cm                                                                                                                                                                                                                                                                                                                                                                                                          |
|     |                 | Width: 77.1" - 196cm   Height: 28" – 71cm   Depth: 38.5" - 98cm                                                                                                                                                                                                                                                                                                                                                                                                         |
|     |                 | Width: 116" - 294cm   Height: 28" - 71cm   Depth: 38.5" - 98cm                                                                                                                                                                                                                                                                                                                                                                                                          |
|     |                 | Width: 46.4" - 118cm   Height: 28" - 71cm   Depth: 46.4" - 118cm                                                                                                                                                                                                                                                                                                                                                                                                        |
|     |                 | Width: 92.9" - 236cm   Height: 28" - 71cm   Depth: 46.4" - 118cm                                                                                                                                                                                                                                                                                                                                                                                                        |
|     |                 | Width: 139.3" - 354cm   Height: 28" - 71cm   Depth: 46.4" - 118cm                                                                                                                                                                                                                                                                                                                                                                                                       |
|     | Certification   | Ecospecifier certified (20 times less dust and gas emission, 1000 times less CO2                                                                                                                                                                                                                                                                                                                                                                                        |
|     |                 | emission)                                                                                                                                                                                                                                                                                                                                                                                                                                                               |
|     |                 |                                                                                                                                                                                                                                                                                                                                                                                                                                                                         |