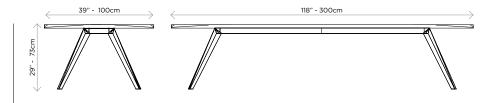

| Mikodam         |                                                                                                                                                                                                                                                                                                                                  |
|-----------------|----------------------------------------------------------------------------------------------------------------------------------------------------------------------------------------------------------------------------------------------------------------------------------------------------------------------------------|
| Description     | Customizable tables offering integrity and self-expression. Sophisticated, environmentally conscious, and sustainable.                                                                                                                                                                                                           |
|                 | This product presents clever solutions to complete your spaces. PEDI Tables offer two<br>tabletop sizes as well as different leg styles. You can choose the tabletop to be wood<br>or lacquer. Wood options offer different patterns composed of oak, walnut and teak<br>materials while lacquers come with plain color options. |
| Use             | Residential, Commercial, Retail, Display Design, Cultural and Entertainment Spaces,                                                                                                                                                                                                                                              |
|                 | Private/Public Spaces, Bars, Restaurants, Theaters, Hotels                                                                                                                                                                                                                                                                       |
|                 | Indoor use. Private and public spaces.                                                                                                                                                                                                                                                                                           |
| Characteristics | Customizable, decorative, suitable for reuse                                                                                                                                                                                                                                                                                     |
| Dimensions:     | Width: 79" - 200cm   Height: 29" - 73cm   Depth: 39" - 100cm                                                                                                                                                                                                                                                                     |
|                 | Width: 118" - 300cm   Height: 29" - 73cm   Depth: 39" - 100cm                                                                                                                                                                                                                                                                    |
| Certification   | ISO 9001, 14001, 18001, Qualicoat and GSB, WRAS certified                                                                                                                                                                                                                                                                        |
| Company         | Mikodam Design                                                                                                                                                                                                                                                                                                                   |