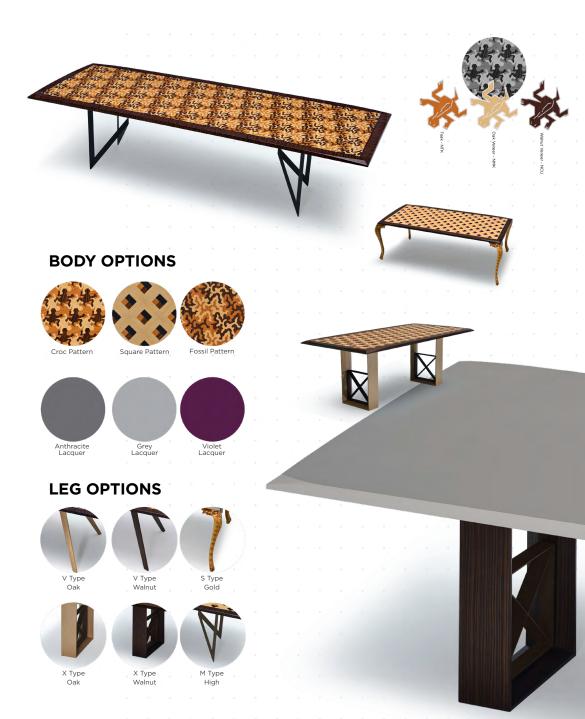

| Mikodam         |                                                                                                                                                                                                                                                         |
|-----------------|---------------------------------------------------------------------------------------------------------------------------------------------------------------------------------------------------------------------------------------------------------|
| Description     | Unique tables offering integrity and self-expression. Sophisticated, environmentally conscious, and sustainable.                                                                                                                                        |
|                 | This product presents exclusive solutions to complete your spaces. SELA Table offers two combinations of oak and walnut. SELA NMC1 has an oak border with walnut inlay and SELA NCM1 has a walnut border and oak inlay. It features fine craftsmanship. |
| Use             | Residential, Commercial, Retail, Display Design, Cultural and Entertainment Spaces,                                                                                                                                                                     |
|                 | Private/Public Spaces, Bars, Restaurants, Theaters, Hotels                                                                                                                                                                                              |
|                 | Indoor use. Private and public spaces.                                                                                                                                                                                                                  |
| Characteristics | Decorative, suitable for reuse, detailed design                                                                                                                                                                                                         |
| Dimensions:     | Width: 122" - 310cm   Height: 29" - 74cm   Depth: 47" - 120cm                                                                                                                                                                                           |
| Certification   | ISO 9001, 14001, 18001, Qualicoat and GSB, WRAS certified                                                                                                                                                                                               |
| Company         | Mikodam Design                                                                                                                                                                                                                                          |
|                 |                                                                                                                                                                                                                                                         |