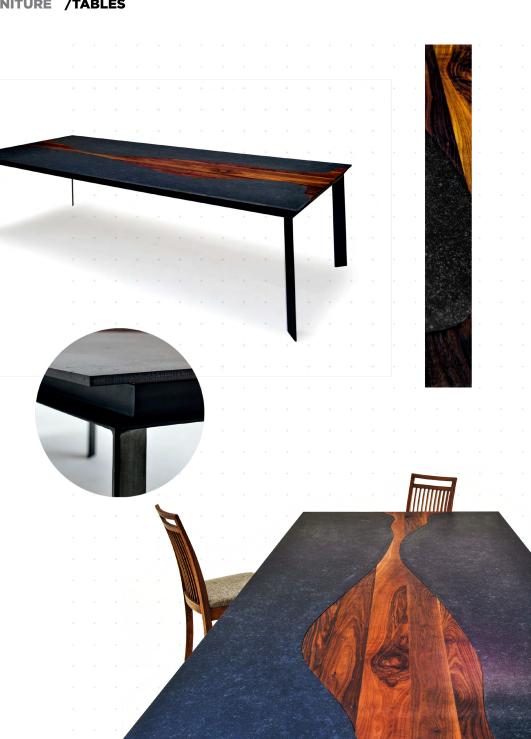

| Mikodam         |                                                                                                                                                                                                                                                         |
|-----------------|---------------------------------------------------------------------------------------------------------------------------------------------------------------------------------------------------------------------------------------------------------|
| Description     | Unique tables offering integrity and self-expression. Sophisticated, environmentally conscious, and sustainable.                                                                                                                                        |
|                 | This product presents exclusive solutions to complete your spaces. SELA Table offers two combinations of oak and walnut. SELA NMC1 has an oak border with walnut inlay and SELA NCM1 has a walnut border and oak inlay. It features fine craftsmanship. |
| Use             | Residential, Commercial, Retail, Display Design, Cultural and Entertainment Spaces,                                                                                                                                                                     |
|                 | Private/Public Spaces, Bars, Restaurants, Theaters, Hotels                                                                                                                                                                                              |
|                 | Indoor use. Private and public spaces.                                                                                                                                                                                                                  |
| Characteristics | Decorative, suitable for reuse, detailed design                                                                                                                                                                                                         |
| Dimensions:     | Width: 122" - 310cm   Height: 29" - 74cm   Depth: 47" - 120cm                                                                                                                                                                                           |
| Certification   | ISO 9001, 14001, 18001, Qualicoat and GSB, WRAS certified                                                                                                                                                                                               |
| Company         | Mikodam Design                                                                                                                                                                                                                                          |
|                 |                                                                                                                                                                                                                                                         |