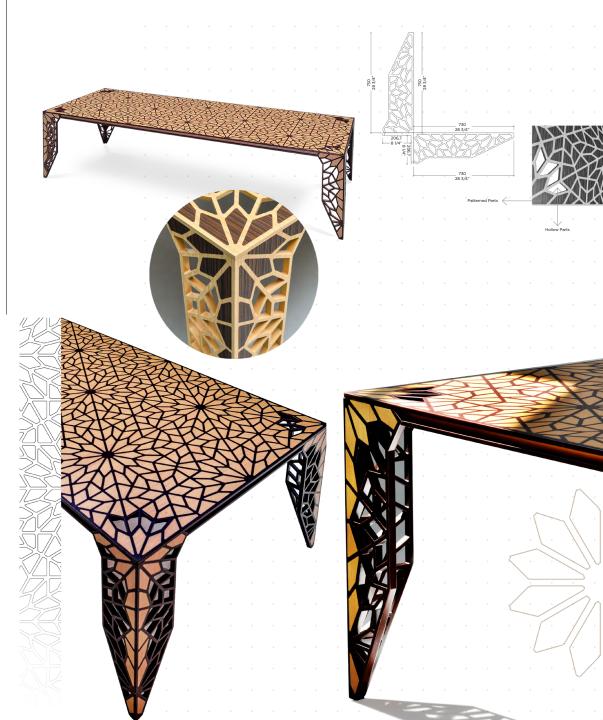

| kodam           |                                                                                                                                                                                                           |
|-----------------|-----------------------------------------------------------------------------------------------------------------------------------------------------------------------------------------------------------|
| Description     | Unique tables offering integrity and self-expression. Sophisticated, environmentally conscious, and sustainable.                                                                                          |
|                 | This product presents exclusive solutions to complete your spaces. ENES Table<br>combines ceramic, wood and metal. The solidwood details of the tabletop are<br>products of labor and fine craftsmanship. |
| Use             | Residential, Commercial, Retail, Display Design, Cultural and Entertainment Spaces,                                                                                                                       |
|                 | Private/Public Spaces, Bars, Restaurants, Theaters, Hotels                                                                                                                                                |
|                 | Indoor use. Private and public spaces.                                                                                                                                                                    |
| Characteristics | Decorative, suitable for reuse, detailed design                                                                                                                                                           |
| Dimensions:     | Width: 122" - 310cm   Height: 29" - 74cm   Depth: 47" - 120cm                                                                                                                                             |
| Certification   | ISO 9001, 14001, 18001, Qualicoat and GSB, WRAS certified                                                                                                                                                 |
| Company         | Mikodam Design                                                                                                                                                                                            |

| Mikodam         |                                                                                                                                                                                                                                                         |
|-----------------|---------------------------------------------------------------------------------------------------------------------------------------------------------------------------------------------------------------------------------------------------------|
| Description     | Unique tables offering integrity and self-expression. Sophisticated, environmentally conscious, and sustainable.                                                                                                                                        |
|                 | This product presents exclusive solutions to complete your spaces. SELA Table offers two combinations of oak and walnut. SELA NMC1 has an oak border with walnut inlay and SELA NCM1 has a walnut border and oak inlay. It features fine craftsmanship. |
| Use             | Residential, Commercial, Retail, Display Design, Cultural and Entertainment Spaces,                                                                                                                                                                     |
|                 | Private/Public Spaces, Bars, Restaurants, Theaters, Hotels                                                                                                                                                                                              |
|                 | Indoor use. Private and public spaces.                                                                                                                                                                                                                  |
| Characteristics | Decorative, suitable for reuse, detailed design                                                                                                                                                                                                         |
| Dimensions:     | Width: 122" - 310cm   Height: 29" - 74cm   Depth: 47" - 120cm                                                                                                                                                                                           |
| Certification   | ISO 9001, 14001, 18001, Qualicoat and GSB, WRAS certified                                                                                                                                                                                               |
| Company         | Mikodam Design                                                                                                                                                                                                                                          |
|                 |                                                                                                                                                                                                                                                         |