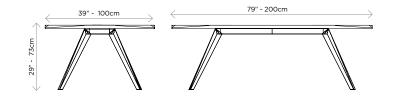

| Mikodam         |                                                                                                                                                                                                                                                                                                                                  |
|-----------------|----------------------------------------------------------------------------------------------------------------------------------------------------------------------------------------------------------------------------------------------------------------------------------------------------------------------------------|
| Description     | Customizable tables offering integrity and self-expression. Sophisticated, environmentally conscious, and sustainable.                                                                                                                                                                                                           |
|                 | This product presents clever solutions to complete your spaces. PEDI Tables offer two<br>tabletop sizes as well as different leg styles. You can choose the tabletop to be wood<br>or lacquer. Wood options offer different patterns composed of oak, walnut and teak<br>materials while lacquers come with plain color options. |
| Use             | Residential, Commercial, Retail, Display Design, Cultural and Entertainment Spaces,                                                                                                                                                                                                                                              |
|                 | Private/Public Spaces, Bars, Restaurants, Theaters, Hotels                                                                                                                                                                                                                                                                       |
|                 | Indoor use. Private and public spaces.                                                                                                                                                                                                                                                                                           |
| Characteristics | Customizable, decorative, suitable for reuse                                                                                                                                                                                                                                                                                     |
| Dimensions:     | Width: 79" - 200cm   Height: 29" - 73cm   Depth: 39" - 100cm                                                                                                                                                                                                                                                                     |
|                 | Width: 118" - 300cm   Height: 29" - 73cm   Depth: 39" - 100cm                                                                                                                                                                                                                                                                    |
| Certification   | ISO 9001, 14001, 18001, Qualicoat and GSB, WRAS certified                                                                                                                                                                                                                                                                        |
| Company         | Mikodam Design                                                                                                                                                                                                                                                                                                                   |