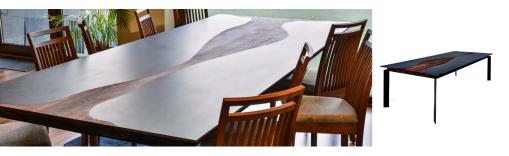

| Mikodam         |                                                                                                                                                                                                                                                                                                                                  |
|-----------------|----------------------------------------------------------------------------------------------------------------------------------------------------------------------------------------------------------------------------------------------------------------------------------------------------------------------------------|
| Description     | Customizable tables offering integrity and self-expression. Sophisticated, environmentally conscious, and sustainable.                                                                                                                                                                                                           |
|                 | This product presents clever solutions to complete your spaces. PEDI Tables offer two<br>tabletop sizes as well as different leg styles. You can choose the tabletop to be wood<br>or lacquer. Wood options offer different patterns composed of oak, walnut and teak<br>materials while lacquers come with plain color options. |
| Use             | Residential, Commercial, Retail, Display Design, Cultural and Entertainment Spaces,                                                                                                                                                                                                                                              |
|                 | Private/Public Spaces, Bars, Restaurants, Theaters, Hotels                                                                                                                                                                                                                                                                       |
|                 | Indoor use. Private and public spaces.                                                                                                                                                                                                                                                                                           |
| Characteristics | Customizable, decorative, suitable for reuse                                                                                                                                                                                                                                                                                     |
| Dimensions:     | Width: 79" - 200cm   Height: 29" - 73cm   Depth: 39" - 100cm                                                                                                                                                                                                                                                                     |
|                 | Width: 118" - 300cm   Height: 29" - 73cm   Depth: 39" - 100cm                                                                                                                                                                                                                                                                    |
| Certification   | ISO 9001, 14001, 18001, Qualicoat and GSB, WRAS certified                                                                                                                                                                                                                                                                        |
| Company         | Mikodam Design                                                                                                                                                                                                                                                                                                                   |