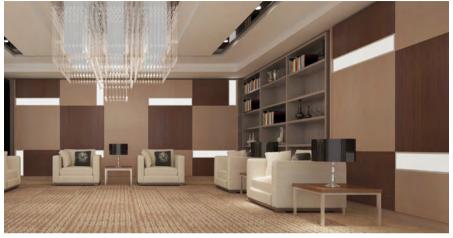

### Mikodam

# **WALLS & CEILINGS BISA-2**

#### **Dimensions:**

Width: 19.69 " - 50 cm | 31.50 " - 80 cm

43.31 " - 110 cm

Height : 94.49 " - 240 cm **Depth**: 1.57 " - 4 cm

Baseboard Height: 3.94 " - 10 cm

Rail depth is not included in the measurements.