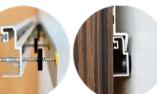

#### **Dimensions:**

Width: 19.69 " - 50 cm | 31.50 " - 80 cm

43.31 " - 110 cm

Height : 94.49 " - 240 cm **Depth**: 1.57 " - 4 cm

Baseboard Height: 3.94 " - 10 cm

Rail depth is not included in the measurements.

(Depth of rail: 1" - 2,5 cm)

\*\*Can be used with baseboard upon request.

#### **Dimensions:**

**Width**: 19.69 " - 50 cm | 43" - 110 cm

Height: 94.49 " - 240 cm

**Depth**: 7.08" - 1.8 cm | 55.90" - 15 cm (with box)

1.18 " - 3 cm (fabric option)

Rail depth is not included in the measurements.

(Depth of rail: 1" - 2.5 cm)

\*\*Can be used with baseboard upon request.

16.69 " - 50 cm

43" - 110 cm