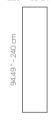

#### **Dimensions:**

Width: 19.69 " - 50 cm | 31.50 " - 80 cm

43.31 " - 110 cm

Height : 94.49 " - 240 cm **Depth**: 1.57 " - 4 cm

Baseboard Height: 3.94 " - 10 cm

Rail depth is not included in the measurements.

# 43.31 " - 110 cm 43.31 " - 110 cm 94,49" - 240 cm 7.9 " - 20 cm 43.31 " - 110 cm 43.31 " - 110 cm