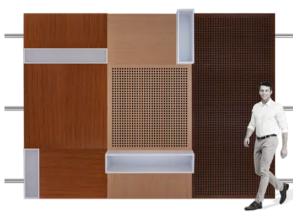

### Mikodam

# **WALLS & CEILINGS BISA-2**

#### **Dimensions:**

**Width**: 19.69 " - 50 cm | 43" - 110 cm

Height: 94.49 " - 240 cm

**Depth**: 7.08" - 1.8 cm | 55.90" - 15 cm (with box)

1.18 " - 3 cm (fabric option)

Rail depth is not included in the measurements.

(Depth of rail: 1" - 2.5 cm)

\*\*Can be used with baseboard upon request.

16.69 " - 50 cm

43" - 110 cm