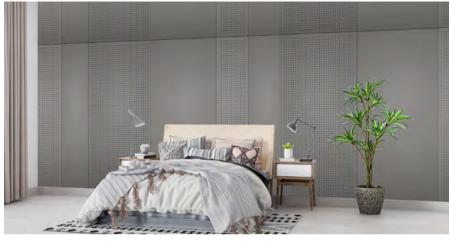

### Mikodam

# **WALLS & CEILINGS BISA-2**

#### **COLORS & MATERIALS**

Perforated surface options with two different diameters are available.

Anthracite Lacquer

Lacquer

White

Lacquer

Walnut Mix