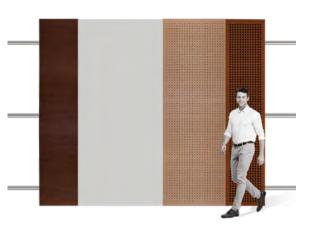

#### **Dimensions:**

Width: 19.69 " - 50 cm | 31.50 " - 80 cm

43.31 " - 110 cm

Height : 94.49 " - 240 cm **Depth**: 1.57 " - 4 cm

Baseboard Height: 3.94 " - 10 cm

Rail depth is not included in the measurements.

(Depth of rail: 1" - 2,5 cm)

\*\*Can be used with baseboard upon request.

#### **COLORS & MATERIALS**

Perforated surface options with two different diameters are available.

Anthracite Lacquer

Lacquer

White

Lacquer

Walnut Mix