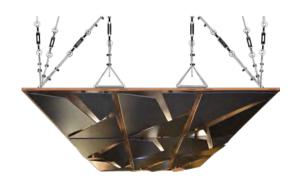

#### **CEILING APPLICATION**

Rail depth is not included in the measurements. (Depth of rail: 1" - 2,5 cm) \*\*Can be used with baseboard upon request.

This product presents clever solutions to create your own spaces. Various combinations can be achieved with different color and material alternatives such as natural wood veneer (oak, walnut, teak), lacquer, and fabric. The material, perforations, gaps and the mass of the panel provide sound absorption. The geometry and the 3-D design of the surfaces provide sound scattering. The forms Mikodam offers are shaped with acoustic calculations and aesthetic requirements in mind. The use of this product on walls and ceilings will allow even distribution of sound preventing acoustical defects such as acoustical glare, echo or flutter echo. The isolators located between the rails and the walls stop vibrations from spreading and prevent undesired resonances.