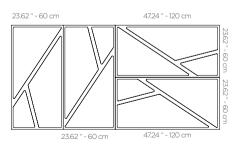

#### **DIMENSIONS**

X : 23.62" - 60 cm Y: 47.24" - 120 cm D: 3.42" - 8.7 cm W: 26.0 lbs - 11.8 kg