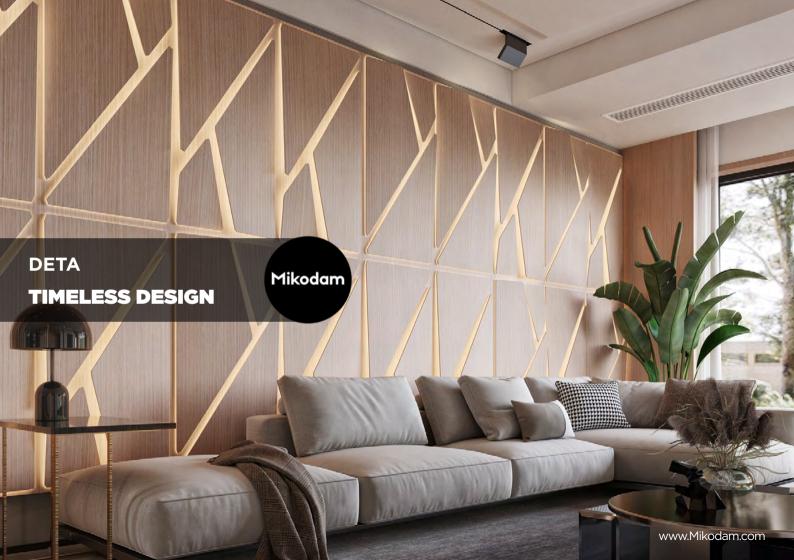

### Mikodam

Mikodam presents luxury feature walls and acoustic panels. Mikodam panels, with their enticing forms and material palette, offer abundant inspiration to their users. The panels are customizable indoor architectural products with fast and safe assembly as well as sophisticated, environmental, and sustainable.

This product presents clever solutions to create your own spaces. Various combinations can be achieved with different color and material alternatives such as natural wood veneer (oak, walnut, teak), lacquer, and fabric. The material, perforations, gaps and the mass of the panel provide sound absorption. The geometry and the 3-D design of the surfaces provide sound scattering. The forms Mikodam offers are shaped with acoustic calculations and aesthetic requirements in mind. The use of this product on walls and ceilings will allow even distribution of sound preventing acoustical defects such as acoustical glare, echo or flutter echo. The isolators located between the rails and the walls stop vibrations from spreading and prevent undesired resonances.

# **TIMELESS DESIGN**

Currently, Mikodam offers 15 lines, standardized and engineered in one specification, each with a style of its own, as well as two lines with parametric designs. The parametric lines, while available as readymade moduled panels, are also available for custom production, and adaptable to any interior skin design.