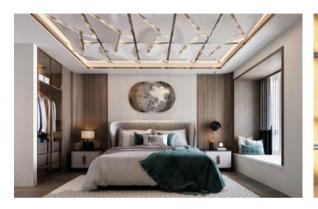

#### **CEILING APPLICATION**

Rail depth is not included in the measurements. (Depth of rail: 1" - 2,5 cm) \*\*Can be used with baseboard upon request.

This product presents clever solutions to create your own spaces. Various combinations can be achieved with different color and material alternatives such as natural wood veneer (oak, walnut, teak), lacquer, and fabric. The material, perforations, gaps and the mass of the panel provide sound absorption. The geometry and the 3-D design of the surfaces provide sound scattering. The forms Mikodam offers are shaped with acoustic calculations and aesthetic requirements in mind. The use of this product on walls and ceilings will allow even distribution of sound preventing acoustical defects such as acoustical glare, echo or flutter echo. The isolators located between the rails and the walls stop vibrations from spreading and prevent undesired resonances.