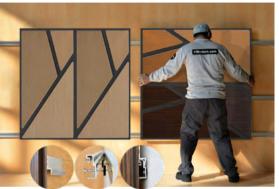

This product presents clever solutions to create your own spaces. Various combinations can be achieved with different color and material alternatives such as natural wood veneer (oak, walnut, teak), lacquer, and fabric. The material, perforations, gaps and the mass of the panel provide sound absorption. The geometry and the 3-D design of the surfaces provide sound scattering. The forms Mikodam offers are shaped with acoustic calculations and aesthetic requirements in mind. The use of this product on walls and ceilings will allow even distribution of sound preventing acoustical defects such as acoustical glare, echo or flutter echo. The isolators located between the rails and the walls stop vibrations from spreading and prevent undesired resonances.