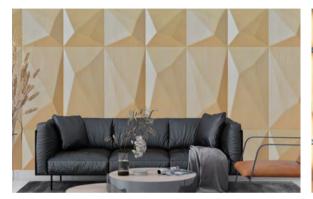

### **COLORS & MATERIALS**

Anthracite Lacquer Grey Lacquer

Oak

White Lacquer

Walnut

Anthracite Fabric

Beige Fabric

Brick Fabric

This product presents clever solutions to create your own spaces. Various combinations can be achieved with different color and material alternatives such as natural wood veneer (oak, walnut, teak), lacquer, and fabric. The material, perforations, gaps and the mass of the panel provide sound absorption. The geometry and the 3-D design of the surfaces provide sound scattering. The forms Mikodam offers are shaped with acoustic calculations and aesthetic requirements in mind. The use of this product on walls and ceilings will allow even distribution of sound preventing acoustical defects such as acoustical glare, echo or flutter echo. The isolators located between the rails and the walls stop vibrations from spreading and prevent undesired resonances.