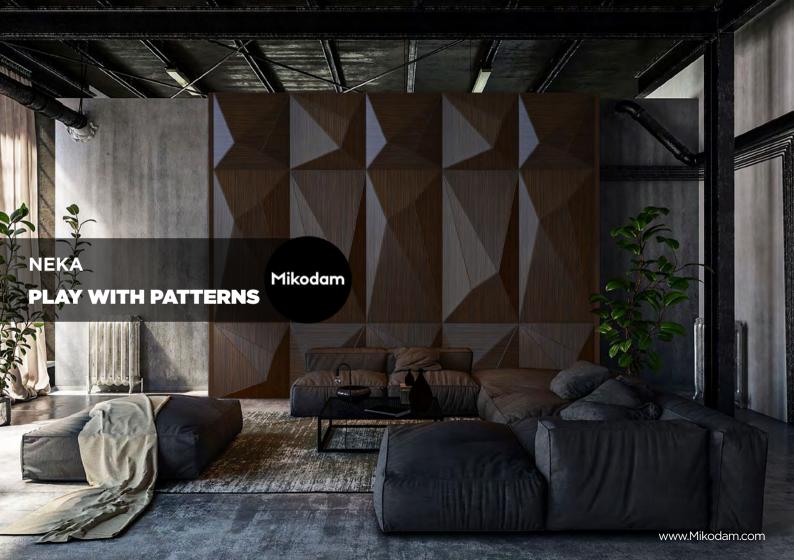

# **PLAY WITH PATTERNS**

Mikodam is a supplier to both commercial and residential sectors; some areas the panels can be used are retail, display design, cultural and entertainment spaces, hotels, bars, lobbies, restaurants, and AV spaces such as home theaters, theaters, and podcast rooms. Mikodam panels are unique products that are boxed, easily ordered, shipped, and stored.

This product presents clever solutions to create your own spaces. Various combinations can be achieved with different color and material alternatives such as natural wood veneer (oak, walnut, teak), lacquer, and fabric. The material, perforations, gaps and the mass of the panel provide sound absorption. The geometry and the 3-D design of the surfaces provide sound scattering. The forms Mikodam offers are shaped with acoustic calculations and aesthetic requirements in mind. The use of this product on walls and ceilings will allow even distribution of sound preventing acoustical defects such as acoustical glare, echo or flutter echo. The isolators located between the rails and the walls stop vibrations from spreading and prevent undesired resonances.