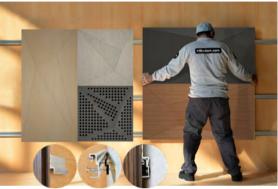

## Mikodam

\*Perforated surface options with two different diameters are available.

## **CEILING APPLICATION**

Rail depth is not included in the measurements. (Depth of rail: 1" - 2,5 cm) \*\*Can be used with baseboard upon request.

#### **DIMENSIONS**

X: 23.62"-60 cm

Y: 47.24" - 120 cm (A) | 23.62" - 60 cm (B)

**D**: 3.26" - 8.3

W: 24.2 lbs - 11 kg (A) | 13.8 lbs - 6.3 kg (B)