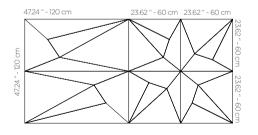

#### **DIMENSIONS**

X: 23.62"-60 cm

Y: 47.24" - 120 cm (A) | 23.62" - 60 cm (B)

**D**: 3.26" - 8.3

W: 24.2 lbs - 11 kg (A) | 13.8 lbs - 6.3 kg (B)