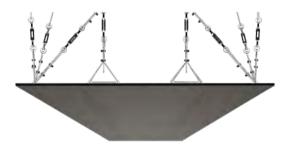

## **CEILING APPLICATION**

Rail depth is not included in the measurements. (Depth of rail: 1" - 2,5 cm) \*\*Can be used with baseboard upon request.