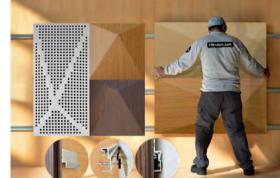

### Mikodam

\*Perforated surface options with two different diameters are available.

#### **COLORS & MATERIALS**

**CEILING APPLICATION** 

Rail depth is not included in the measurements. (Depth of rail: 1" - 2,5 cm) \*\*Can be used with baseboard upon request.