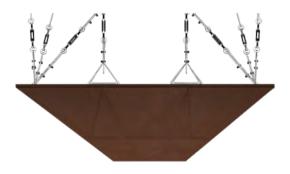

#### **COLORS & MATERIALS**

**CEILING APPLICATION** 

Rail depth is not included in the measurements. (Depth of rail: 1" - 2,5 cm) \*\*Can be used with baseboard upon request.