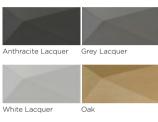

This product presents clever solutions to create your own spaces. Various combinations can be achieved with different color and material alternatives such as natural wood veneer (oak, walnut, teak), lacquer, and fabric. The material, perforations, gaps and the mass of the panel provide sound absorption. The geometry and the 3-D design of the surfaces provide sound scattering. The forms Mikodam offers are shaped with acoustic calculations and aesthetic requirements in mind. The use of this product on walls and ceilings will allow even distribution of sound preventing acoustical defects such as acoustical glare, echo or flutter echo. The isolators located between the rails and the walls stop vibrations from spreading and prevent undesired resonances.

#### DIMENSIONS

- **X** : 23.62" 60 cm
- Y : 47.24" 120 cm (A) | 23.62" 60 cm (B)
- **D** : 3.25" 8.3

W : 21.2 lbs - 9.6 kg (A) | 11.9 lbs - 5.4 kg (B)

XX

Green Fabric

Violet Fabric

Yellow Fabric