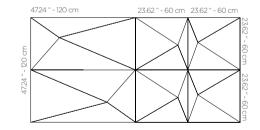

#### DIMENSIONS

- **X** : 23.62" 60 cm
- Y : 47.24" 120 cm (A) | 23.62" 60 cm (B)
- **D** : 3.25" 8.3

W : 21.2 lbs - 9.6 kg (A) | 11.9 lbs - 5.4 kg (B)

XX

Green Fabric

Violet Fabric

Yellow Fabric