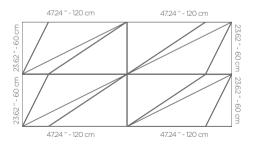

#### **DIMENSIONS**

X: 23.62"-60 cm Y: 47.24" - 120 cm **D**: 4.05" - 10.3 W: 18.7 lbs - 8.5 kg