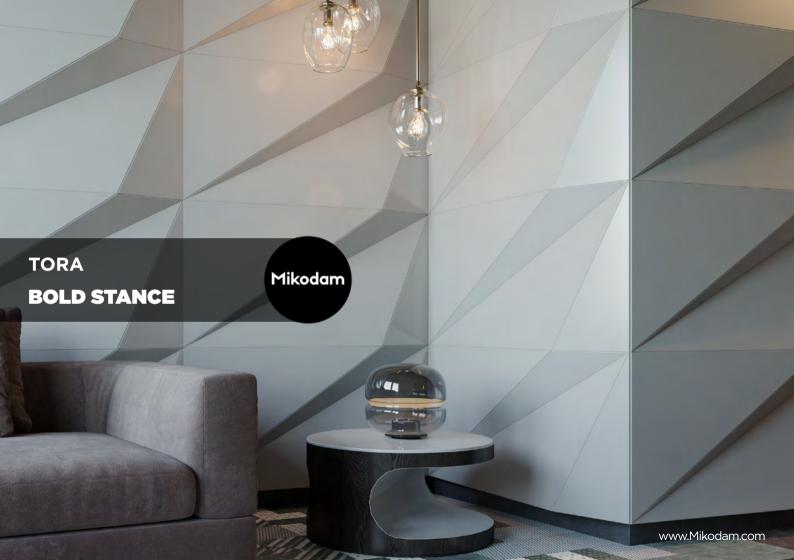

# WALLS & CEILINGS **TORA**

# **BOLD STANCE**

Currently, Mikodam offers 15 lines, standardized and engineered in one specification, each with a style of its own, as well as two lines with parametric designs. The parametric lines, while available as readymade moduled panels, are also available for custom production, and adaptable to any interior skin design.

This product presents clever solutions to create your own spaces. Various combinations can be achieved with different color and material alternatives such as natural wood veneer (oak, walnut, teak), lacquer, and fabric. The material, perforations, gaps and the mass of the panel provide sound absorption. The geometry and the 3-D design of the surfaces provide sound scattering. The forms Mikodam offers are shaped with acoustic calculations and aesthetic requirements in mind. The use of this product on walls and ceilings will allow even distribution of sound preventing acoustical defects such as acoustical glare, echo or flutter echo. The isolators located between the rails and the walls stop vibrations from spreading and prevent undesired resonances.