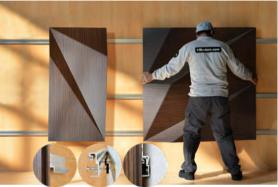

### **CEILING APPLICATION**

Rail depth is not included in the measurements. (Depth of rail: 1" - 2,5 cm) \*\*Can be used with baseboard upon request.

## Mikodam

Mikodam presents luxury feature walls and acoustic panels. Mikodam panels, with their enticing forms and material palette, offer abundant inspiration to their users. The panels are customizable indoor architectural products with fast and safe assembly as well as sophisticated, environmental, and sustainable.