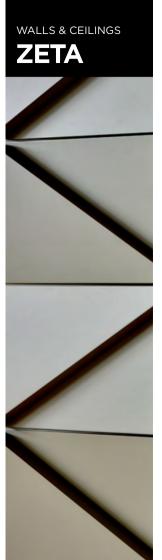

# WALLS & CEILINGS **ZETA**

### **CEILING APPLICATION**

Rail depth is not included in the measurements. (Depth of rail: 1" - 2,5 cm) \*\*Can be used with baseboard upon request:

### **DIMENSIONS**

23.62"-60 cm 23.62"-60 cm 23.62"-60 cm 23.62"-60 cm

X : 23.62" - 60 cm
Y : 23.62" - 60 cm
D : 3.26" - 8.3
W : 13.8 lbs - 6.3 kg