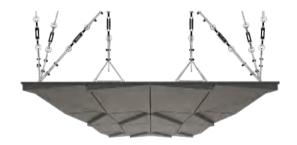

### **CEILING APPLICATION**

Rail depth is not included in the measurements. (Depth of rail: 1" - 2,5 cm) \*\*Can be used with baseboard upon request: