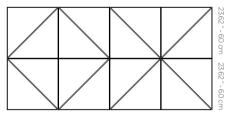

### **DIMENSIONS**

23.62"-60 cm 23.62"-60 cm 23.62"-60 cm 23.62"-60 cm

X : 23.62" - 60 cm
Y : 23.62" - 60 cm
D : 3.26" - 8.3
W : 13.8 lbs - 6.3 kg