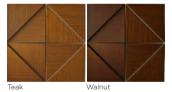

### **COLORS & MATERIALS**

Anthracite Lacquer

Grey Lacquer

White Lacquer

Oak

This product presents clever solutions to create your own spaces. Various combinations can be achieved with different color and material alternatives such as natural wood veneer (oak, walnut, teak), lacquer, and fabric. The material, perforations, gaps and the mass of the panel provide sound absorption. The geometry and the 3-D design of the surfaces provide sound scattering. The forms Mikodam offers are shaped with acoustic calculations and aesthetic requirements in mind. The use of this product on walls and ceilings will allow even distribution of sound preventing acoustical defects such as acoustical glare, echo or flutter echo. The isolators located between the rails and the walls stop vibrations from spreading and prevent undesired resonances.