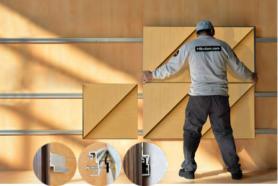

This product presents clever solutions to create your own spaces. Various combinations can be achieved with different color and material alternatives such as natural wood veneer (oak, walnut, teak), lacquer, and fabric. The material, perforations, gaps and the mass of the panel provide sound absorption. The geometry and the 3-D design of the surfaces provide sound scattering. The forms Mikodam offers are shaped with acoustic calculations and aesthetic requirements in mind. The use of this product on walls and ceilings will allow even distribution of sound preventing acoustical defects such as acoustical glare, echo or flutter echo. The isolators located between the rails and the walls stop vibrations from spreading and prevent undesired resonances.

Mikodam is a supplier to both commercial and residential sectors; some areas the panels can be used are retail, display design, cultural and entertainment spaces, hotels, bars, lobbies, restaurants, and AV spaces such as home theaters, theaters, and podcast rooms. Mikodam panels are unique products that are boxed, easily ordered, shipped, and stored.