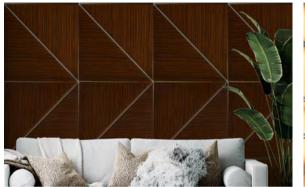

### **COLORS & MATERIALS**

Anthracite Lacquer

Grey Lacquer

White Lacquer

Oak

This product presents clever solutions to create your own spaces. Various combinations can be achieved with different color and material alternatives such as natural wood veneer (oak, walnut, teak), lacquer, and fabric. The material, perforations, gaps and the mass of the panel provide sound absorption. The geometry and the 3-D design of the surfaces provide sound scattering. The forms Mikodam offers are shaped with acoustic calculations and aesthetic requirements in mind. The use of this product on walls and ceilings will allow even distribution of sound preventing acoustical defects such as acoustical glare, echo or flutter echo. The isolators located between the rails and the walls stop vibrations from spreading and prevent undesired resonances.